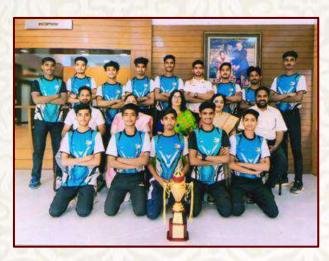

#### **Students Chapter**

Here the facts and figures are recorded showing number of students admitted to various undergraduate and postgraduate courses. The university examination results of Winter-2024 for undergraduate level is 67.85 % and post graduate level is 44.25 %. Summer-2024 UG is 54.52% and PG 52.48 %. The names of the students' securing cash prizes sponsored by the faculty are enlisted below. The social responsibility of an academic institution is not only to provide the quality education but to make it sure to find out jobs for the young blood. As a result,57 students are placed in multinational companies. The college has diligently conducted academic programmes throughout the academic year as well as the college has conducted huge amount of programmes under co-curricular and extra-curricular activities. The college does not lag behind as far as Games, Sports, Cultural, Debate, Essay, Quiz, Elocution, Poster Presentation and Seminars competitions are concerned. The special mention is needed so far as achievements in games, sports, Avishkar and cultural activities are concerned. The college is also proud of 19studentsparticipated in various competitions and got University colour coats. In this academic session 2024-25 the college has achieved every possible success in all aspects of academics. This year 08 research students are honoured with Ph.Ddegreeand, 05 patents filed. 15 PG students have cleared NET/SET examination. The details are as follows.