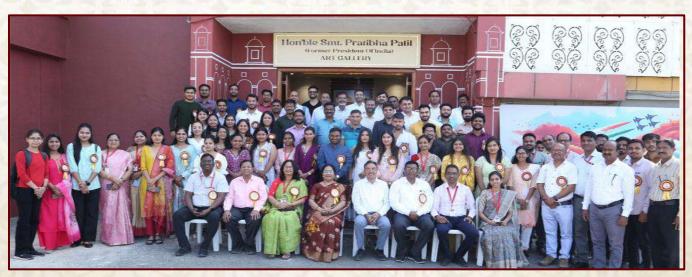

Inauguration of Pratibha Art Gallery
Shri. Saurabh Katiyar (District Collector, Amravati), Shri. Raosaheb Shekhawat,
Smt. Manjari Shekhawat, and other dignitaries graced the ceremony.

Unveiling of Proceeding: National Conference on Feminism (UGC Sponsored) Poetess
Neerja, Dr. Avinash Asanare (Registrar, SGBAU, Amravati), Dean Dr. Mona Chimote,
Dr. A. D. Chauhan (Secretary, VBSM, Amravati)
Principal Dr. Pradnya Yenkar, Dr. R. M. Patil, and Dr. P. G. Bansod (IQAC Coordinator)