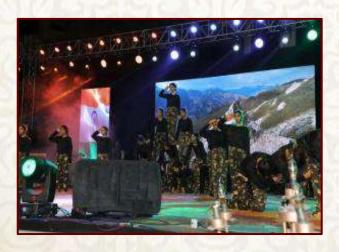

### Moments of Celebration of Success

Pinning on Ceremony as a Major rank of Associated NCC Officer Prof.Capt. Mithilesh Rathore by Commanding Officer 4 Mah Girls Bn Col .Himanshu

SUO Hrushika Chandel Represented Maharashtra in Republic Day Parade-2025, New Delhi

SUO Bhargav Wankhade Represented Maharashtra in Republic Day Parade-2025, New Delhi

SUO Badal Rathod Represented Maharashtra in Republic Day Parade-2025, New Delhi

JUO Bhumika Joshi Represented Maharashtra in Republic Day Parade-2025, New Delhi

JUO Vaishnavi Sonule Represented Maharashtra in Republic Day Parade-2025, New Delhi

JUO Sanika Karale
Participated in Army Day Parade
held at Pune