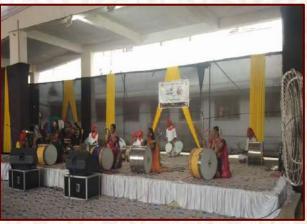

### Moments of Celebration of Success

Dr. Pradnya Yenkar has received the prestigious Utkrsht Seva Gaurav Puraskar 2025 from SGBAU, Amravati

1st Price & 2nd Price at Students Excellence Award (Cosmetic) Competition at Vimal Life Science Pvt.Ltd.NESCO Goregaon Mumbai Cash Prize of Rs.30,000/- & Rs.50,000/-

### Moments of Celebration of Success

Pinning on Ceremony as a Major rank of Associated NCC Officer Prof.Capt. Mithilesh Rathore by Commanding Officer 4 Mah Girls Bn Col .Himanshu

SUO Hrushika Chandel Represented Maharashtra in Republic Day Parade-2025, New Delhi