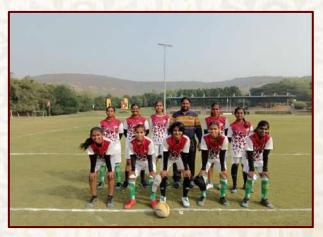

#### **Students Chapter**

Here the facts and figures are recorded showing number of students admitted to various undergraduate and postgraduate courses. The university examination results of Winter-2024 for undergraduate level is 67.85 % and post graduate level is 44.25 %. Summer-2024 UG is 54.52% and PG 52.48 %. The names of the students' securing cash prizes sponsored by the faculty are enlisted below. The social responsibility of an academic institution is not only to provide the quality education but to make it sure to find out jobs for the young blood. As a result,57 students are placed in multinational companies. The college has diligently conducted academic programmes throughout the academic year as well as the college has conducted huge amount of programmes under co-curricular and extra-curricular activities. The college does not lag behind as far as Games, Sports, Cultural, Debate, Essay, Quiz, Elocution, Poster Presentation and Seminars competitions are concerned. The special mention is needed so far as achievements in games, sports, Avishkar and cultural activities are concerned. The college is also proud of 19studentsparticipated in various competitions and got University colour coats. In this academic session 2024-25 the college has achieved every possible success in all aspects of academics. This year 08 research students are honoured with Ph.Ddegreeand, 05 patents filed. 15 PG students have cleared NET/SET examination. The details are as follows.