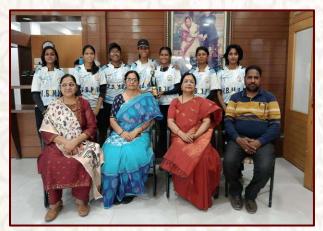

### Moments of Celebration of Success

Pinning on Ceremony as a Major rank of Associated NCC Officer Prof.Capt. Mithilesh Rathore by Commanding Officer 4 Mah Girls Bn Col .Himanshu

SUO Hrushika Chandel Represented Maharashtra in Republic Day Parade-2025, New Delhi

SUO Bhargav Wankhade Represented Maharashtra in Republic Day Parade-2025, New Delhi

SUO Badal Rathod Represented Maharashtra in Republic Day Parade-2025, New Delhi

JUO Bhumika Joshi Represented Maharashtra in Republic Day Parade-2025, New Delhi

JUO Vaishnavi Sonule Represented Maharashtra in Republic Day Parade-2025, New Delhi

JUO Sanika Karale
Participated in Army Day Parade
held at Pune