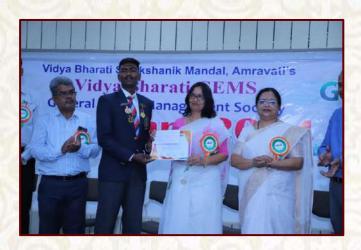

### Moments of Celebration of Success

Dr. Pradnya Yenkar has received the prestigious Utkrsht Seva Gaurav Puraskar 2025 from SGBAU, Amravati

1st Price & 2nd Price at Students Excellence Award (Cosmetic) Competition at Vimal Life Science Pvt.Ltd.NESCO Goregaon Mumbai Cash Prize of Rs.30,000/- & Rs.50,000/-