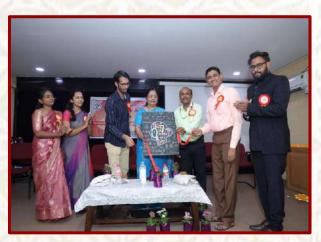

Workshop cum Guest Lecture Series on Research Methodology, Guest: Dr. M. R. Kherde, Retired Librian, SGBAU, Amravati, organized by Dept. of Chemistry

Learning through MOOC's Swayam using Network Analysis, Guest: Dr. Suhas Pachpande, Comp. Sci. Dept., SGBAU, Amravati, organized by Department of Computer Science