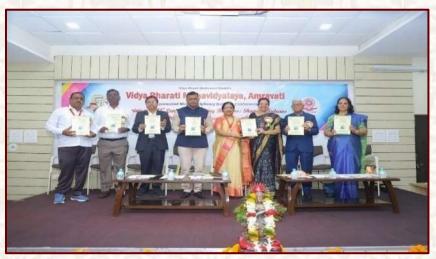

#### "Excellence with Relevance is the Prime Motto of Our Institution"

I am pleased to present the Annual Report 2024-25 of Vidya Bharati Mahavidyalaya, Camp Amaravati, highlighting our achievements, progress, commitment to excellence in education before the Hon'ble Management of Vidya Bharati Shaikshanik Mandal, Amravati. This report showcases our efforts to provide quality education, foster innovation, and promote community engagement. Our dedicated faculty, staff, and students have worked tirelessly to achieve academic excellence, research innovation, and social responsibility. The report provides an overview of our academic programs, research initiatives, student life, and community outreach. It also highlights our strengths, challenges, and future directions. Let me take the opportunity of expressing my gratitude towards the President of Vidya Bharati Shaikshanik Mandal, Hon'ble Shri Raosaheb Shekhawat, for his constant support and encouragement. Our patrons, the Founder President of VBSM Hon'ble Late. Dr. D. R. Shekhawat and Former President of India Hon'ble Smt. Pratibhatai Patil have always been a source of inspiration to carry out the noble work of education for the betterment of youth in this region. I feel proud to mention some of the significant achievements of the college. We are proud to announce that Dr. Pradnya Yenkar has received the prestigious Utkrsht Seva Gaurav Puraskar 2025 from Sant Gadge Baba Amravati University Amravati. This esteemed recognition acknowledges her exceptional leadership, dedication, and contributions to education. I feel proud to mention Prof. Maj. Mithilesh Rathore had Pinning on Ceremony as a Major Rank of Associated NCC Officer by commanding officer 4 Mah Girls Bn Col. Himanshu. "Warmest congratulations to our exceptional students and dedicated teachers of department of Cosmetics on receiving the prestigious 1st Price & 2nd Price at Students Excellence Award Competition at Vimal Life Science Pvt. Ltd. NESCO GOREGAON MUMBAI Cash Prize of Rs. 30,000/- & Rs.50,000/- industrial award. This well-deserved recognition highlights of our outstanding achievements, innovative thinking, and commitment to excellence. Our hard work and collaboration have paid off, and we're thrilled to celebrate this milestone. Heartfelt applause to our talented students and inspiring teachers for this remarkable achievement!" We are pleased to highlight our collaboration with SGB University Amravati in implementing the NEP 2020 Orientation & Sensitization Programme under UGC's Malaviya Mission Teacher Training Programme (MM-TTP) 2024-2025 under National Education Policy (NEP) program. This initiative aims to