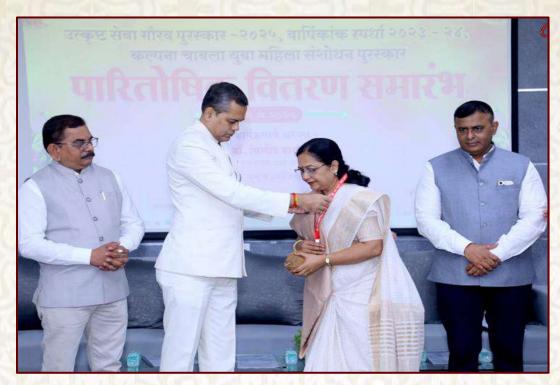

#### "Excellence with Relevance is the Prime Motto of Our Institution"

I am pleased to present the Annual Report 2024-25 of Vidya Bharati Mahavidyalaya, Camp Amaravati, highlighting our achievements, progress, commitment to excellence in education before the Hon'ble Management of Vidya Bharati Shaikshanik Mandal, Amravati. This report showcases our efforts to provide quality education, foster innovation, and promote community engagement. Our dedicated faculty, staff, and students have worked tirelessly to achieve academic excellence, research innovation, and social responsibility. The report provides an overview of our academic programs, research initiatives, student life, and community outreach. It also highlights our strengths, challenges, and future directions. Let me take the opportunity of expressing my gratitude towards the President of Vidya Bharati Shaikshanik Mandal, Hon'ble Shri Raosaheb Shekhawat, for his constant support and encouragement. Our patrons, the Founder President of VBSM Hon'ble Late. Dr. D. R. Shekhawat and Former President of India Hon'ble Smt. Pratibhatai Patil have always been a source of inspiration to carry out the noble work of education for the betterment of youth in this region. I feel proud to mention some of the significant achievements of the college. We are proud to announce that Dr. Pradnya Yenkar has received the prestigious Utkrsht Seva Gaurav Puraskar 2025 from Sant Gadge Baba Amravati University Amravati. This esteemed recognition acknowledges her exceptional leadership, dedication, and contributions to education. I feel proud to mention Prof. Maj. Mithilesh Rathore had Pinning on Ceremony as a Major Rank of Associated NCC Officer by commanding officer 4 Mah Girls Bn Col. Himanshu. "Warmest congratulations to our exceptional students and dedicated teachers of department of Cosmetics on receiving the prestigious 1st Price & 2nd Price at Students Excellence Award Competition at Vimal Life Science Pvt. Ltd. NESCO GOREGAON MUMBAI Cash Prize of Rs. 30,000/- & Rs.50,000/- industrial award. This well-deserved recognition highlights of our outstanding achievements, innovative thinking, and commitment to excellence. Our hard work and collaboration have paid off, and we're thrilled to celebrate this milestone. Heartfelt applause to our talented students and inspiring teachers for this remarkable achievement!" We are pleased to highlight our collaboration with SGB University Amravati in implementing the NEP 2020 Orientation & Sensitization Programme under UGC's Malaviya Mission Teacher Training Programme (MM-TTP) 2024-2025 under National Education Policy (NEP) program. This initiative aims to

### Moments of Celebration of Success

Dr. Pradnya Yenkar has received the prestigious Utkrsht Seva Gaurav Puraskar 2025 from SGBAU, Amravati

1st Price & 2nd Price at Students Excellence Award (Cosmetic) Competition at Vimal Life Science Pvt.Ltd.NESCO Goregaon Mumbai Cash Prize of Rs.30,000/- & Rs.50,000/-