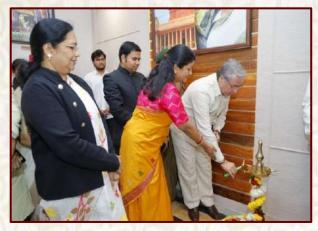

Inauguration of Pratibha Art Gallery
Shri. Saurabh Katiyar (District Collector, Amravati), Shri. Raosaheb Shekhawat,
Smt. Manjari Shekhawat, and other dignitaries graced the ceremony.

Unveiling of Proceeding: National Conference on Feminism (UGC Sponsored) Poetess
Neerja, Dr. Avinash Asanare (Registrar, SGBAU, Amravati), Dean Dr. Mona Chimote,
Dr. A. D. Chauhan (Secretary, VBSM, Amravati)
Principal Dr. Pradnya Yenkar, Dr. R. M. Patil, and Dr. P. G. Bansod (IQAC Coordinator)