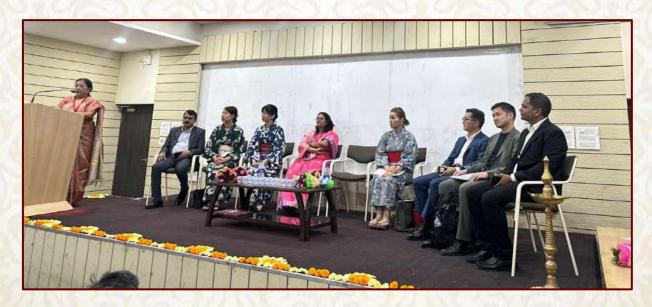

# Internship Mou with Japanese Company

Internship interaction with students and Mr. Noboru Yamda, CEO of Hiltop Marketing company Ltd, Topiyo, Japan, organized by Dept. of Cosmetics