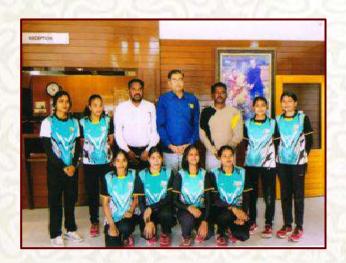

| 34. | B.Com II         | Ku. Neha Keshav Ingle    | 535  | 89.16 | Member       |
|-----|------------------|--------------------------|------|-------|--------------|
| 35. | B.Com. I         | Ku. Vanshika H. Pinjani  | 547  | 91.16 | Member       |
| 36. | B.Com. II        | Ku. Sakshi C. Ramdeokar  | 1114 | 82    | Member       |
| 37. | B.Com. I         | Mr. Jeet V. Pawar        | 524  | 87.33 | Member       |
| 38. | B.Com. II        | Ku. Snehal S. Ingle      | 468  | 78    | Member       |
| 39. | B.Com. III       | Ku. Mayuri D. Nistane    | 758  | 75.80 | Member       |
| 40. | M.Com I          | Mr. Yesh S. Sahu         | 2928 | 81.33 | Member       |
| 41. | M.Com            | Ku. Pooja A. Gaikwad     | 336  | 72    | Member       |
| 42. | B.B.A. III       | Ku. Ritika R. Singhaniya | 518  | 79.2  | Member       |
| 43. | B.B.A. III       | Mr. Suhanil K. Siraskar  | 484  | 77.2  | Member       |
| 44. | B.B.A. III       | Ku. Samiksha R. Borkar   | 523  | 74.7  | Member       |
| 45. | B.Sc. III        | Ku. Palak R. Wankhade    | 875  | 81.61 | Member       |
| 46. | B.Sc. III        | Ku. Prerna V. Bodhani    | 823  | 74.81 | Member       |
| 47. | B.Sc. III        | Ku. Divya S. Bansod      | 393` | 71.46 | Member       |
| 48. | B.Sc. III        | Ku. Komal Nerkar         | 374  | 70.00 | Member       |
| 49. | B.Sc. III        | Ku. Shrutika Kitukale    | 358  | 65.00 | Member       |
| 50. | B.Sc. III        | Ku. Shreya Warghat       |      | 63.00 | Member       |
| 51. | B.Sc. I          | Ms. Onswi M. Dhoble      | 325  | 59.09 | Member       |
| 52. | B.Sc. II         | Ms. Isha S. Nagrikar     | 462  | 71.07 | Member       |
| 53. | B.Sc. III        | Mr. Chetan S. Thakare    | 449  | 74.83 | Member       |
| 54. | M.Sc. I (Chem)   | Ku. Anam AnwashJawwd     |      | 82.55 | Member       |
|     |                  | Iqbal                    |      |       |              |
| 55. | M.Sc. II (Chem)  | Ku. Aishwarya G. Mule    | 462  | 77.76 | Member       |
| 56. | B.B. A. II       | Ku. Diya D. Nandwani     | 449  | 82.95 | Member       |
| 57. | M.B.A. I         | Mr. Ujwal P. Shende      | 512  | 88.24 | Member       |
| 58. | M.B.A. II        | Ahezam Masud Ashfaque    | 443  | 71.9  | Member       |
|     |                  | Ah.                      |      |       |              |
| 59. | MHRD II          | Ku. Anjali V. Pande      | 518  | 77.67 | Member       |
| 60. | M.Sc.II (Phy)    | Ku. Divyani G. Maliye    | 591  | 85.83 | Member       |
| 61. | M.Sc.I (Phy)     | Ku. Nisha S. Pinjani     | 443  | 82.88 | Member       |
| 62. | B.Sc. I          | Mr. Chetan D. Markam     | 466  | 85.5  | Member       |
| 63. | B.Sc. II         | Mr. Kanak Angnani        | 515  | 79.23 | Member       |
| 64. | B.Sc. III        | Ku. Komal Nerkar         | 373  | 68    | Member       |
| 65. | M.Sc. I (Maths)  | Ku. Sakshi S.Lawankar    |      | 79.74 | Member       |
| 66. | M.Sc. II (Maths) | Ku. Aakanksha S.Tale     | 442  | 80.5  | Member       |
| 67. | M.Sc. I (Zoo)    | Ku. Suheera Saman        | 585  | 83.57 | Member       |
| 68. | M.SC II (Zoo)    | Mr. Prajwal Deshmukh     |      | 70.40 | Member       |
| 69. | M.Sc. I(Bot)     | Ms. Nasreen Bano         | 1995 | 73.88 | Member       |
| 70. | M.Sc. II(Bot)    | Ms. Shivan S. More       | 513  | 85.5  | Member       |
| 71. | N.S.S.           | Gopal G. Parhad`         |      |       | Group Leader |
| 72. | N.C.C. (Girls)   | Bhumika N. Joshi         |      |       | Group Leader |
| 73. | N.C.C. (Boys)    | Bhargav Wankhade         |      |       | Group Leader |
| 74. | Sport            | Yom Deshpande            | 1    |       | Member       |
| 75. | Cultural         | Shahid sayyed            |      |       | Member       |
| 76. | L.R.             | Gauri Rane               |      |       | Member       |