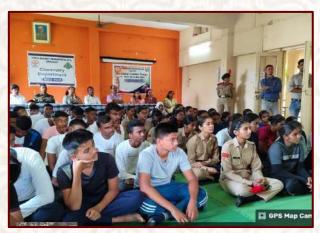

### Moments of Celebration of Success

Pinning on Ceremony as a Major rank of Associated NCC Officer Prof.Capt. Mithilesh Rathore by Commanding Officer 4 Mah Girls Bn Col .Himanshu

SUO Hrushika Chandel Represented Maharashtra in Republic Day Parade-2025, New Delhi

JUO Vaishnavi Sonule Represented Maharashtra in Republic Day Parade-2025, New Delhi

JUO Sanika Karale
Participated in Army Day Parade
held at Pune