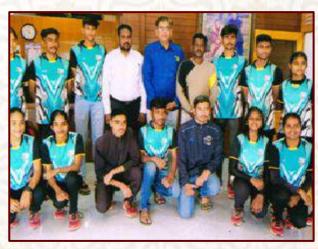

#### **Students Chapter**

Here the facts and figures are recorded showing number of students admitted to various undergraduate and postgraduate courses. The university examination results of Winter-2024 for undergraduate level is 67.85 % and post graduate level is 44.25 %. Summer-2024 UG is 54.52% and PG 52.48 %. The names of the students' securing cash prizes sponsored by the faculty are enlisted below. The social responsibility of an academic institution is not only to provide the quality education but to make it sure to find out jobs for the young blood. As a result,57 students are placed in multinational companies. The college has diligently conducted academic programmes throughout the academic year as well as the college has conducted huge amount of programmes under co-curricular and extra-curricular activities. The college does not lag behind as far as Games, Sports, Cultural, Debate, Essay, Quiz, Elocution, Poster Presentation and Seminars competitions are concerned. The special mention is needed so far as achievements in games, sports, Avishkar and cultural activities are concerned. The college is also proud of 19studentsparticipated in various competitions and got University colour coats. In this academic session 2024-25 the college has achieved every possible success in all aspects of academics. This year 08 research students are honoured with Ph.Ddegreeand, 05 patents filed. 15 PG students have cleared NET/SET examination. The details are as follows.