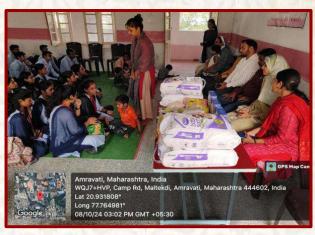

NGO Visit at Rashtriya Apang Kalyan Sanstha Karmashala, Amravati. organized by Dept. of Chemistry & NCC Unit

NGO Visit at Matoshri Old Age Home, Bhankheda, Amravati, organized by Dept. of BCA

NGO Visit at Dr. Narendra Bhivapurkar Andha Vidyalaya, Amravati, organized by Dept. of Computer Science