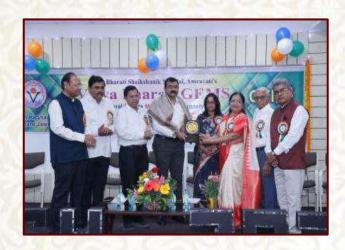

### Moments of Celebration of Success

Dr. Pradnya Yenkar has received the prestigious Utkrsht Seva Gaurav Puraskar 2025 from SGBAU, Amravati

1st Price & 2nd Price at Students Excellence Award (Cosmetic) Competition at Vimal Life Science Pvt.Ltd.NESCO Goregaon Mumbai Cash Prize of Rs.30,000/- & Rs.50,000/-