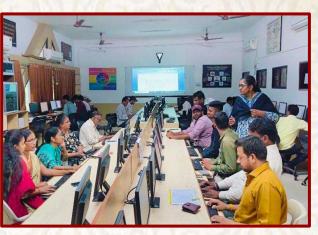

Seminar on Lekhak Aaplya Bhetila by Dr. Anil Kalbande, Prof. & Head, Marathi Dept., Milind Mahavidyalaya, Dist Yavatmal, organized by Dept. of Arts

Workshop on Android Application
Development, Guest: Mr. Nakul
Deshmukh & Mr. Aditya Badhe, i-Base
Tech., Amravati organized by
Dept. of BCA

Workshop on Python Programming, Guest: Mr. Nakul Deshmukh, i-Base Tech., Amravati, organized by Dept. of BCA

Guest Lecture on Trending Technologies in I.T., Guest: Mr. Kushal Dhole, Director Imaging Script Solutions Pvt. Ltd., Amravati, organized by Dept. of BCA