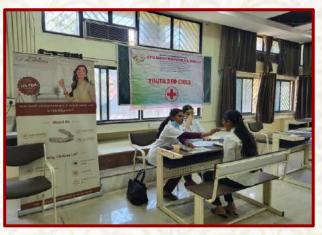

Dental Checkup Camp, Guest: Dr. Brajesh Dammani, Eminent Dentist, Amravati, organized by Youth Red Cross Committee

AIDs Awareness programme, Speaker: Mr. Pormod Misal, Councilor ICTC, Dept. of OBS PDMC, Amravati, organized by Youth Red Cross Committee