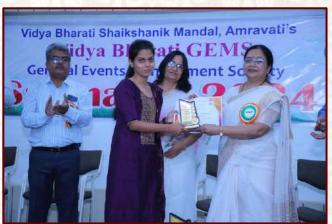

### Moments of Celebration of Success

Dr. Pradnya Yenkar has received the prestigious Utkrsht Seva Gaurav Puraskar 2025 from SGBAU, Amravati

1st Price & 2nd Price at Students Excellence Award (Cosmetic) Competition at Vimal Life Science Pvt.Ltd.NESCO Goregaon Mumbai Cash Prize of Rs.30,000/- & Rs.50,000/-