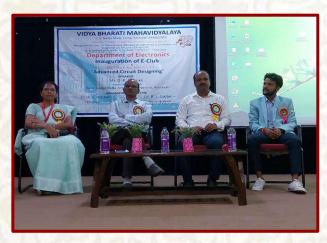

| 10. | Quiz Competition                          | Chem- Puzzle Competition                                                                | Smart Class Room<br>25. 3.2025                                                        |  |
|-----|-------------------------------------------|-----------------------------------------------------------------------------------------|---------------------------------------------------------------------------------------|--|
| 11. | AUCTA-GAT                                 | AUCTA-GAT- 2025<br>examination                                                          | 2 <sup>nd</sup> Floor, MBA Building,<br>29.3.2025                                     |  |
|     |                                           | PHYSICS                                                                                 | 27.3.2023                                                                             |  |
| 12. | Celebration                               | Teachers Day Celebration                                                                | Physcis Lab<br>5.9.2024 (2.5 hrs)                                                     |  |
| 13. | Inauguration                              | Inauguration of Physics Society 2024-25                                                 | AV Theatre<br>21.9.2024 (One Day)                                                     |  |
| 14. | Workshop                                  | Workshop on Research<br>Methodology                                                     | Physcis Lab<br>21.9.2024 (One Day)                                                    |  |
| 15. | Celebration                               | National Science Day 2025                                                               | Physcis Lab<br>3.2.2025 (3 hrs)                                                       |  |
| 16. | Guest Lecture                             | Talk on Research Space                                                                  | Smart Class Room<br>18.2.2025 (2 hrs)                                                 |  |
|     |                                           | BOTANY                                                                                  |                                                                                       |  |
| 17. | Study Tour (PG)                           | Short Excursion at Melghat-<br>Chikhaldara                                              | At Melghat-Chikhaldara<br>28.9.2024 (One Day)                                         |  |
| 18. | Study Tour (UG)                           | Visit to Melghat-Chikhaldara                                                            | At Melghat-Chikhaldara<br>28.9.2024 (One Day)                                         |  |
| 19. | Workshop                                  | Cultivation and Utilization of<br>Medicinal Plants                                      | Botany UG Lab<br>11.10.2024 (One Day)                                                 |  |
| 20. | Guest Lecture                             | Mutation Breeding for Crop<br>Improvement                                               | A.V. Theatre<br>16.10.2024 (One Day)                                                  |  |
| 21. | Study Tour                                | Visit to Shr. Shivaji College of<br>Agricultural Biotechnology                          | Shr. Shivaji College of<br>Agricultural Biotechnology,<br>Amravati, 21.2.25 (One Day) |  |
| 22. | Study Tour                                | Visit to CSIR-NEERI, Nagpur                                                             | NEERI, Nagpur<br>4.3.2025 (One Day)                                                   |  |
| 23. | Workshop                                  | Pure and Safe Organic Holi<br>Colours Making Workshop                                   | Botany Research Lab<br>8.3.2025 (One Day)                                             |  |
|     |                                           | ELECTRONICS                                                                             |                                                                                       |  |
| 24. | Guest Lecture                             | Study in Abroad                                                                         | AV Theatre, Main Building<br>8.8.2024 (One Day)                                       |  |
| 25. | E-Club<br>Inauguration &<br>Guest Lecture | A Skill Training Programme on<br>Advanced Designing                                     | AV Theatre, Main Building<br>29.8.2024 (One Day)                                      |  |
| 26. | Workshop                                  | LED Lamp Fabrication                                                                    | Electronics Lab<br>4.9.2024 (One Day)                                                 |  |
| 27. | NGO Visit                                 | Bulidan Rathi Muk-Badhir<br>Mahavidyalaya, Amravati                                     | Sai Nagar, Amravati<br>8.10.2024 (One Day)                                            |  |
| 28. | Study Tour                                | Visited atWind Mill Power<br>Generation Centre, Chikhaldara                             | Chikhaldara<br>18.1.2025 (One Day)                                                    |  |
| 29. | Workshop                                  | State Level Training (online) workshop on Advanced Instrumentation on Advanced Learners | AV Theatre 22.2.2025 (One Day)                                                        |  |

# Workshop, Seminars and Guest Lectures

State Level Workshop (Online) of Training in Advanced Instrumentation for Advanced Learners, Speaker: Mr. Pravin Sharma, Sr. Engineer, Production Scientech, Indore organized by Dept. of Electronics