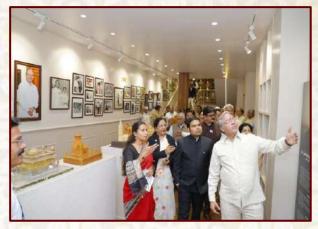

Inauguration of Pratibha Art Gallery
Shri. Saurabh Katiyar (District Collector, Amravati), Shri. Raosaheb Shekhawat,
Smt. Manjari Shekhawat, and other dignitaries graced the ceremony.

Unveiling of Proceeding: National Conference on Feminism (UGC Sponsored) Poetess
Neerja, Dr. Avinash Asanare (Registrar, SGBAU, Amravati), Dean Dr. Mona Chimote,
Dr. A. D. Chauhan (Secretary, VBSM, Amravati)
Principal Dr. Pradnya Yenkar, Dr. R. M. Patil, and Dr. P. G. Bansod (IQAC Coordinator)