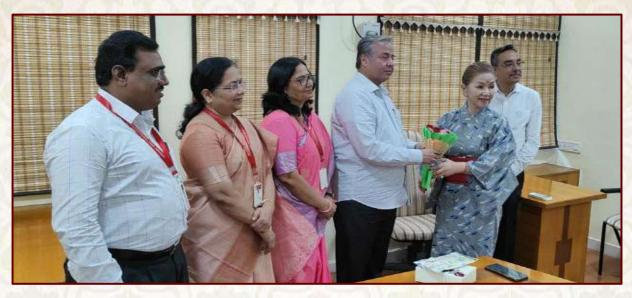

# Internship Mou with Japanese Company

Internship interaction with students and Mr. Noboru Yamda, CEO of Hiltop Marketing company Ltd, Topiyo, Japan, organized by Dept. of Cosmetics