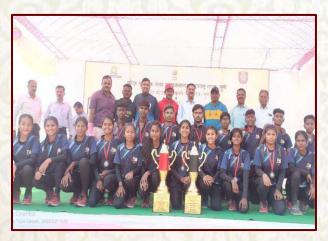

#### **Students Chapter**

Here the facts and figures are recorded showing number of students admitted to various undergraduate and postgraduate courses. The university examination results of Winter-2024 for undergraduate level is 67.85 % and post graduate level is 44.25 %. Summer-2024 UG is 54.52% and PG 52.48 %. The names of the students' securing cash prizes sponsored by the faculty are enlisted below. The social responsibility of an academic institution is not only to provide the quality education but to make it sure to find out jobs for the young blood. As a result,57 students are placed in multinational companies. The college has diligently conducted academic programmes throughout the academic year as well as the college has conducted huge amount of programmes under co-curricular and extra-curricular activities. The college does not lag behind as far as Games, Sports, Cultural, Debate, Essay, Quiz, Elocution, Poster Presentation and Seminars competitions are concerned. The special mention is needed so far as achievements in games, sports, Avishkar and cultural activities are concerned. The college is also proud of 19studentsparticipated in various competitions and got University colour coats. In this academic session 2024-25 the college has achieved every possible success in all aspects of academics. This year 08 research students are honoured with Ph.Ddegreeand, 05 patents filed. 15 PG students have cleared NET/SET examination. The details are as follows.