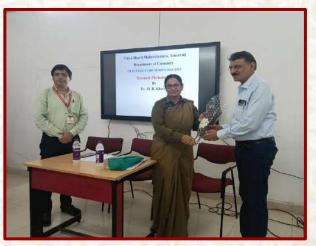

#### "Excellence with Relevance is the Prime Motto of Our Institution"

I am pleased to present the Annual Report 2024-25 of Vidya Bharati Mahavidyalaya, Camp Amaravati, highlighting our achievements, progress, commitment to excellence in education before the Hon'ble Management of Vidya Bharati Shaikshanik Mandal, Amravati. This report showcases our efforts to provide quality education, foster innovation, and promote community engagement. Our dedicated faculty, staff, and students have worked tirelessly to achieve academic excellence, research innovation, and social responsibility. The report provides an overview of our academic programs, research initiatives, student life, and community outreach. It also highlights our strengths, challenges, and future directions. Let me take the opportunity of expressing my gratitude towards the President of Vidya Bharati Shaikshanik Mandal, Hon'ble Shri Raosaheb Shekhawat, for his constant support and encouragement. Our patrons, the Founder President of VBSM Hon'ble Late. Dr. D. R. Shekhawat and Former President of India Hon'ble Smt. Pratibhatai Patil have always been a source of inspiration to carry out the noble work of education for the betterment of youth in this region. I feel proud to mention some of the significant achievements of the college. We are proud to announce that Dr. Pradnya Yenkar has received the prestigious Utkrsht Seva Gaurav Puraskar 2025 from Sant Gadge Baba Amravati University Amravati. This esteemed recognition acknowledges her exceptional leadership, dedication, and contributions to education. I feel proud to mention Prof. Maj. Mithilesh Rathore had Pinning on Ceremony as a Major Rank of Associated NCC Officer by commanding officer 4 Mah Girls Bn Col. Himanshu. "Warmest congratulations to our exceptional students and dedicated teachers of department of Cosmetics on receiving the prestigious 1st Price & 2nd Price at Students Excellence Award Competition at Vimal Life Science Pvt. Ltd. NESCO GOREGAON MUMBAI Cash Prize of Rs. 30,000/- & Rs.50,000/- industrial award. This well-deserved recognition highlights of our outstanding achievements, innovative thinking, and commitment to excellence. Our hard work and collaboration have paid off, and we're thrilled to celebrate this milestone. Heartfelt applause to our talented students and inspiring teachers for this remarkable achievement!" We are pleased to highlight our collaboration with SGB University Amravati in implementing the NEP 2020 Orientation & Sensitization Programme under UGC's Malaviya Mission Teacher Training Programme (MM-TTP) 2024-2025 under National Education Policy (NEP) program. This initiative aims to

### Moments of Celebration of Success

Dr. Pradnya Yenkar has received the prestigious Utkrsht Seva Gaurav Puraskar 2025 from SGBAU, Amravati

1st Price & 2nd Price at Students Excellence Award (Cosmetic) Competition at Vimal Life Science Pvt.Ltd.NESCO Goregaon Mumbai Cash Prize of Rs.30,000/- & Rs.50,000/-