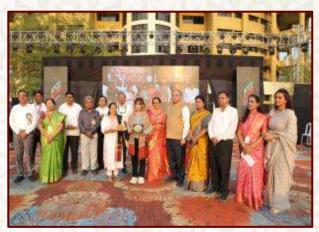

### Moments of Celebration of Success

Dr. Pradnya Yenkar has received the prestigious Utkrsht Seva Gaurav Puraskar 2025 from SGBAU, Amravati

1st Price & 2nd Price at Students Excellence Award (Cosmetic) Competition at Vimal Life Science Pvt.Ltd.NESCO Goregaon Mumbai Cash Prize of Rs.30,000/- & Rs.50,000/-