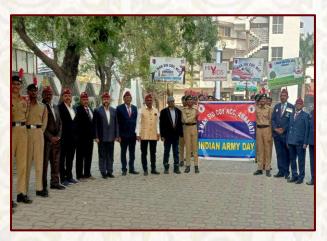

### Moments of Celebration of Success

Pinning on Ceremony as a Major rank of Associated NCC Officer Prof.Capt. Mithilesh Rathore by Commanding Officer 4 Mah Girls Bn Col .Himanshu

SUO Hrushika Chandel Represented Maharashtra in Republic Day Parade-2025, New Delhi

JUO Vaishnavi Sonule Represented Maharashtra in Republic Day Parade-2025, New Delhi

JUO Sanika Karale
Participated in Army Day Parade
held at Pune