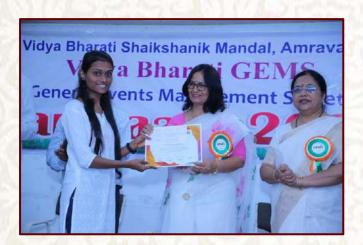

### Moments of Celebration of Success

Dr. Pradnya Yenkar has received the prestigious Utkrsht Seva Gaurav Puraskar 2025 from SGBAU, Amravati

1st Price & 2nd Price at Students Excellence Award (Cosmetic) Competition at Vimal Life Science Pvt.Ltd.NESCO Goregaon Mumbai Cash Prize of Rs.30,000/- & Rs.50,000/-