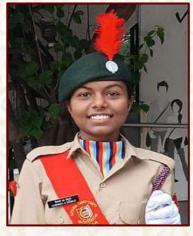

SUO Bhargav Wankhade Represented Maharashtra in Republic Day Parade-2025, New Delhi

SUO Badal Rathod Represented Maharashtra in Republic Day Parade-2025, New Delhi

JUO Bhumika Joshi Represented Maharashtra in Republic Day Parade-2025, New Delhi

JUO Vaishnavi Sonule Represented Maharashtra in Republic Day Parade-2025, New Delhi

JUO Sanika Karale
Participated in Army Day Parade
held at Pune