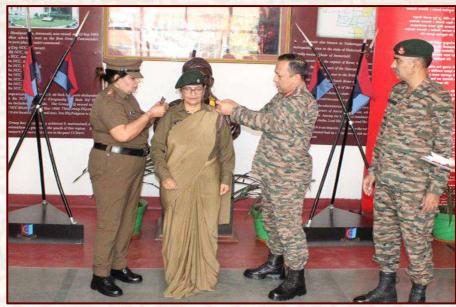

#### "Excellence with Relevance is the Prime Motto of Our Institution"

I am pleased to present the Annual Report 2024-25 of Vidya Bharati Mahavidyalaya, Camp Amaravati, highlighting our achievements, progress, commitment to excellence in education before the Hon'ble Management of Vidya Bharati Shaikshanik Mandal, Amravati. This report showcases our efforts to provide quality education, foster innovation, and promote community engagement. Our dedicated faculty, staff, and students have worked tirelessly to achieve academic excellence, research innovation, and social responsibility. The report provides an overview of our academic programs, research initiatives, student life, and community outreach. It also highlights our strengths, challenges, and future directions. Let me take the opportunity of expressing my gratitude towards the President of Vidya Bharati Shaikshanik Mandal, Hon'ble Shri Raosaheb Shekhawat, for his constant support and encouragement. Our patrons, the Founder President of VBSM Hon'ble Late. Dr. D. R. Shekhawat and Former President of India Hon'ble Smt. Pratibhatai Patil have always been a source of inspiration to carry out the noble work of education for the betterment of youth in this region. I feel proud to mention some of the significant achievements of the college. We are proud to announce that Dr. Pradnya Yenkar has received the prestigious Utkrsht Seva Gaurav Puraskar 2025 from Sant Gadge Baba Amravati University Amravati. This esteemed recognition acknowledges her exceptional leadership, dedication, and contributions to education. I feel proud to mention Prof. Maj. Mithilesh Rathore had Pinning on Ceremony as a Major Rank of Associated NCC Officer by commanding officer 4 Mah Girls Bn Col. Himanshu. "Warmest congratulations to our exceptional students and dedicated teachers of department of Cosmetics on receiving the prestigious 1st Price & 2nd Price at Students Excellence Award Competition at Vimal Life Science Pvt. Ltd. NESCO GOREGAON MUMBAI Cash Prize of Rs. 30,000/- & Rs.50,000/- industrial award. This well-deserved recognition highlights of our outstanding achievements, innovative thinking, and commitment to excellence. Our hard work and collaboration have paid off, and we're thrilled to celebrate this milestone. Heartfelt applause to our talented students and inspiring teachers for this remarkable achievement!" We are pleased to highlight our collaboration with SGB University Amravati in implementing the NEP 2020 Orientation & Sensitization Programme under UGC's Malaviya Mission Teacher Training Programme (MM-TTP) 2024-2025 under National Education Policy (NEP) program. This initiative aims to

### Moments of Celebration of Success

Pinning on Ceremony as a Major rank of Associated NCC Officer Prof.Capt. Mithilesh Rathore by Commanding Officer 4 Mah Girls Bn Col .Himanshu

SUO Hrushika Chandel Represented Maharashtra in Republic Day Parade-2025, New Delhi