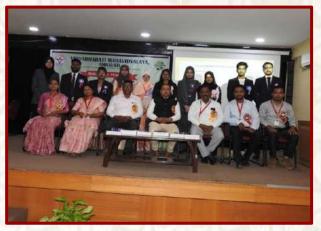

Inauguration of Pratibha Art Gallery
Shri. Saurabh Katiyar (District Collector, Amravati), Shri. Raosaheb Shekhawat,
Smt. Manjari Shekhawat, and other dignitaries graced the ceremony.

Unveiling of Proceeding: National Conference on Feminism (UGC Sponsored) Poetess
Neerja, Dr. Avinash Asanare (Registrar, SGBAU, Amravati), Dean Dr. Mona Chimote,
Dr. A. D. Chauhan (Secretary, VBSM, Amravati)
Principal Dr. Pradnya Yenkar, Dr. R. M. Patil, and Dr. P. G. Bansod (IQAC Coordinator)