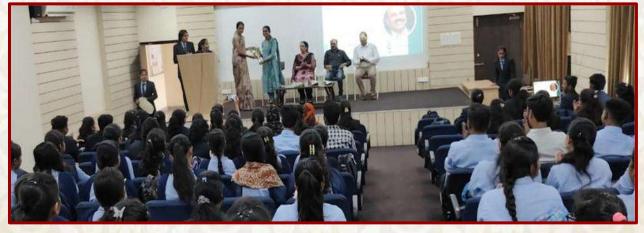

Inauguration of Pratibha Art Gallery
Shri. Saurabh Katiyar (District Collector, Amravati), Shri. Raosaheb Shekhawat,
Smt. Manjari Shekhawat, and other dignitaries graced the ceremony.

Unveiling of Proceeding: National Conference on Feminism (UGC Sponsored) Poetess
Neerja, Dr. Avinash Asanare (Registrar, SGBAU, Amravati), Dean Dr. Mona Chimote,
Dr. A. D. Chauhan (Secretary, VBSM, Amravati)
Principal Dr. Pradnya Yenkar, Dr. R. M. Patil, and Dr. P. G. Bansod (IQAC Coordinator)