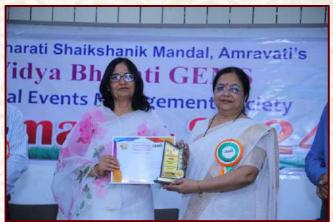

### Moments of Celebration of Success

Dr. Pradnya Yenkar has received the prestigious Utkrsht Seva Gaurav Puraskar 2025 from SGBAU, Amravati

1st Price & 2nd Price at Students Excellence Award (Cosmetic) Competition at Vimal Life Science Pvt.Ltd.NESCO Goregaon Mumbai Cash Prize of Rs.30,000/- & Rs.50,000/-