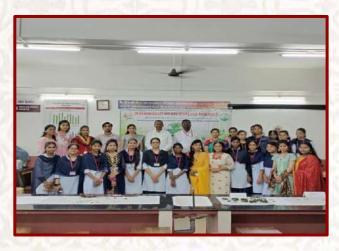

### Moments of Celebration of Success

Dr. Pradnya Yenkar has received the prestigious Utkrsht Seva Gaurav Puraskar 2025 from SGBAU, Amravati

1st Price & 2nd Price at Students Excellence Award (Cosmetic) Competition at Vimal Life Science Pvt.Ltd.NESCO Goregaon Mumbai Cash Prize of Rs.30,000/- & Rs.50,000/-

### Moments of Celebration of Success

Pinning on Ceremony as a Major rank of Associated NCC Officer Prof.Capt. Mithilesh Rathore by Commanding Officer 4 Mah Girls Bn Col .Himanshu

SUO Hrushika Chandel Represented Maharashtra in Republic Day Parade-2025, New Delhi