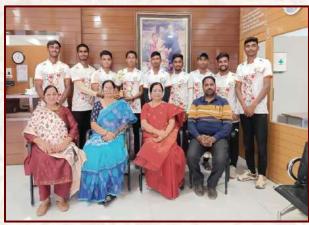

### Moments of Celebration of Success

Pinning on Ceremony as a Major rank of Associated NCC Officer Prof.Capt. Mithilesh Rathore by Commanding Officer 4 Mah Girls Bn Col .Himanshu

SUO Hrushika Chandel Represented Maharashtra in Republic Day Parade-2025, New Delhi

SUO Bhargav Wankhade Represented Maharashtra in Republic Day Parade-2025, New Delhi

SUO Badal Rathod Represented Maharashtra in Republic Day Parade-2025, New Delhi

JUO Bhumika Joshi Represented Maharashtra in Republic Day Parade-2025, New Delhi

JUO Vaishnavi Sonule Represented Maharashtra in Republic Day Parade-2025, New Delhi

JUO Sanika Karale
Participated in Army Day Parade
held at Pune