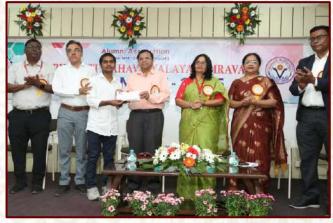

### Moments of Celebration of Success

Dr. Pradnya Yenkar has received the prestigious Utkrsht Seva Gaurav Puraskar 2025 from SGBAU, Amravati

1st Price & 2nd Price at Students Excellence Award (Cosmetic) Competition at Vimal Life Science Pvt.Ltd.NESCO Goregaon Mumbai Cash Prize of Rs.30,000/- & Rs.50,000/-