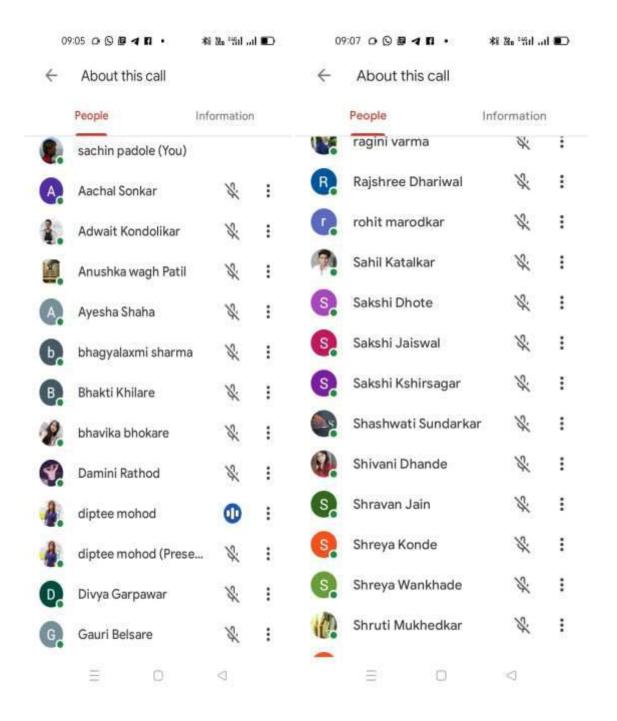

# Seminar Registration Data- 22/01/2021

|                | Name of           |                  |                           | Name of your<br>Prestigious |
|----------------|-------------------|------------------|---------------------------|-----------------------------|
| Timesta        | Participant (Full | Email I'd        | Partinante Cotagon/Class  | Institute /                 |
| mp<br>12:00 to | name ) Damini     | Emairiu          | Partipants Category/Class | Company<br>Vidyabharati     |
| 1:00           | Ugreshwar         | daminirathod222  |                           | Mahavidyalaya,A             |
| P.M.           | Rathod            | @gmail.com       | Btech 1st year            | mravati                     |
| 12:00 to       | rtatilod          | gmamoom          | Diedit Tet year           | Vidyabharati                |
| 1:00           |                   | lanjewar.nidhi60 |                           | Mahavidyalaya,A             |
| P.M.           | Nidhi Lanjewar    | @gmail.com       | B voc cosmetics           | mravati                     |
| 12:00 to       | ,                 | <b>3</b>         |                           | Vidyabharati                |
| 1:00           |                   | janhavishastri17 |                           | ,<br>Mahavidyalaya,A        |
| P.M.           | Janhavi Shastri   | @gmail.com       | B-voc cosmetic            | mravati                     |
| 12:00 to       |                   |                  |                           | Vidyabharati                |
| 1:00           |                   | pachadeshweta    |                           | Mahavidyalaya,A             |
| P.M.           | Sweta Pachade     | @gmail.com       | Btech 1st yr              | mravati                     |
| 12:00 to       |                   |                  |                           | Vidyabharati                |
| 1:00           | Monika            | dighademonika    | Btech Cosmetics           | Mahavidyalaya,A             |
| P.M.           | dighade           | @gmail.com       | Final year                | mravati                     |
| 12:00 to       |                   |                  |                           | Vidyabharati                |
| 1:00           | Khushbu           | khushbumendhe    |                           | Mahavidyalaya,A             |
| P.M.           | mendhe            | 956@email.com    | B.voc (II year)           | mravati                     |
| 12:00 to       |                   |                  |                           | Vidyabharati                |
| 1:00           | Sakshi Sanjay     | rumalesakshisa   |                           | Mahavidyalaya,A             |
| P.M.           | Rumale            | njay@gmail.com   | 1yr                       | mravati                     |
| 12:00 to       |                   |                  |                           | Vidyabharati                |
| 1:00           | Shweta            | shwetanaukariy   |                           | Mahavidyalaya,A             |
| P.M.           | Naukariya         | a28@gmail.com    | B voc 1st year            | mravati                     |
| 12:00 to       |                   |                  |                           | Vidyabharati                |
| 1:00           |                   | meshrutikajain   |                           | Mahavidyalaya,A             |
| P.M.           | Shrutika Jain     | @gmail.com       | Mtech 2nd yr              | mravati                     |
| 12:00 to       |                   |                  |                           | Vidyabharati                |
| 1:00           |                   | rutujagulhane25  |                           | Mahavidyalaya,A             |
| P.M.           | Rutuja Gulhane    | @gmail.com       | B tech 1st year           | mravati                     |
| 12:00 to       |                   |                  |                           | Vidyabharati                |
| 1:00           | Vaishnavi         | vaishnavikhode9  | <b>.</b>                  | Mahavidyalaya,A             |
| P.M.           | Khode             | 9@gmail.com      | B. Voc (cos. tech) 2yr    | mravati                     |
| 12:00 to       |                   |                  |                           | Vidyabharati                |
| 1:00           | Aditi Digambar    | aditibhumbar15   |                           | Mahavidyalaya,A             |
| P.M.           | Bhumbar           | @gmail.com       | M.tech                    | mravati                     |

| 12:00 to |                |                 |                     | Vidyabharati         |
|----------|----------------|-----------------|---------------------|----------------------|
| 1:00     | Revati         | revatideshmukh  | B.Voc (Cosmetic     | ,<br>Mahavidyalaya,A |
| P.M.     | Deshmukh       | 6850@gmail.com  | Technology) 3 rd yr | mravati              |
| 12:00 to |                |                 | 3,                  | Vidyabharati         |
| 1:00     |                | laxmijaiswal454 |                     | Mahavidyalaya,A      |
| P.M.     | Laxmi Jaiswal  | @gmail.com      | B.tech 1st year     | mravati              |
| 12:00 to |                | sharayudeshmu   |                     | Vidyabharati         |
| 1:00     | Sharyu         | kh2512@gmail.co | B tech cosmetic 1st | Mahavidyalaya,A      |
| P.M.     | Deshmukh       | m               | year                | mravati              |
| 12:00 to |                |                 |                     | Vidyabharati         |
| 1:00     | Suvidha        | suvimehare22@   |                     | Mahavidyalaya,A      |
| P.M.     | Mehare         | gmail.com       | B voc 2nd yr        | mravati              |
| 12:00 to |                |                 |                     | Vidyabharati         |
| 1:00     | Shruti         | shrutideshpande |                     | Mahavidyalaya,A      |
| P.M.     | Deshpande      | 719@gmail.com   | Btech first year    | mravati              |
| 12:00 to |                |                 |                     | Vidyabharati         |
| 1:00     |                | mohinishah1438  |                     | Mahavidyalaya,A      |
| P.M.     | Mohini Shaha   | @gmail.com      | M.tech 2nd yr       | mravati              |
| 12:00 to |                |                 |                     | Vidyabharati         |
| 1:00     |                | raginibvarma03  |                     | Mahavidyalaya,A      |
| P.M.     | Ragini varma   | @gmail.com      | B. Tech 4th year    | mravati              |
| 12:00 to |                |                 | -                   | Vidyabharati         |
| 1:00     |                | nisha3796@gm    |                     | Mahavidyalaya,A      |
| P.M.     | Nisha          | ail.com         | B Voc 3rd year      | mravati              |
| 12:00 to |                |                 |                     | Vidyabharati         |
| 1:00     | Bhavika        | bhavika.cosmo   |                     | Mahavidyalaya,A      |
| P.M.     | Bhokare        | @gmail.com      | Faculty             | mravati              |
| 12:00 to |                |                 | -                   | Vidyabharati         |
| 1:00     | Shreya         | shreyarudarkar  |                     | Mahavidyalaya,A      |
| P.M.     | Rudarkar       | @gamil.com      | B voc 1year         | mravati              |
| 12:00 to |                |                 |                     | Vidyabharati         |
| 1:00     |                | nishapatel27129 |                     | Mahavidyalaya,A      |
| P.M.     | Nisha Patel    | 7@gmail.com     | M.Tech.II Year      | mravati              |
| 12:00 to |                |                 |                     | Vidyabharati         |
| 1:00     | Nisha Deepak   | nsharma.2088@   |                     | Mahavidyalaya,A      |
| P.M.     | Sharma         | gmail.com       | B.tech              | mravati              |
| 12:00 to |                |                 |                     | Vidyabharati         |
| 1:00     | Reval          | revalshah1998.r |                     | Mahavidyalaya,A      |
| P.M.     | Deshmukh       | s@gmail.com     | B. Tech 4 th year   | mravati              |
| 12:00 to |                |                 |                     | Vidyabharati         |
| 1:00     | Anushri        | anushriadhau12  |                     | Mahavidyalaya,A      |
| P.M.     | prashant adhau | 3@gmail.com     | Final year          | mravati              |
| 12:00 to |                |                 |                     | Vidyabharati         |
| 1:00     | Abha           | aabhawaghmare   |                     | Mahavidyalaya,A      |
| P.M.     | Waghmare       | @gmail.com      | Btech Final Year    | mravati              |

| 12:00 to |                |                  |                       | Vidyabharati    |
|----------|----------------|------------------|-----------------------|-----------------|
| 1:00     |                | mallijemi@gmail  |                       | Mahavidyalaya,A |
| P.M.     | Jemi Malli     | .com             | B.t cosmetic 1st year | mravati         |
| 12:00 to |                |                  | ,                     | Vidyabharati    |
| 1:00     | Kartiki        | dhanokarkartiki4 | B.voc cosmetics 2nd   | Mahavidyalaya,A |
| P.M.     | Danorkar       | @gmail.com       | year                  | mravati         |
| 12:00 to |                |                  |                       | Vidyabharati    |
| 1:00     |                | prachidug123@    |                       | Mahavidyalaya,A |
| P.M.     | Prachi Dughad  | gmail.com        | B. Voc                | mravati         |
| 12:00 to |                |                  |                       | Vidyabharati    |
| 1:00     |                | poojalende61@    |                       | Mahavidyalaya,A |
| P.M.     | Pooja Lende    | gmail.com        | B Tech                | mravati         |
| 12:00 to |                |                  |                       | Vidyabharati    |
| 1:00     |                | tinarathodtr13@  |                       | Mahavidyalaya,A |
| P.M.     | Tina Rathod    | gmail.com        | M.Tech                | mravati         |
| 12:00 to |                |                  |                       | Vidyabharati    |
| 1:00     | Hrutuja        | hrutujabodhale   |                       | Mahavidyalaya,A |
| P.M.     | Bodhale        | @gmail.com       | B.tec 4 yr            | mravati         |
| 12:00 to |                |                  |                       | Vidyabharati    |
| 1:00     | Arpita         | arpitakalbande2  |                       | Mahavidyalaya,A |
| P.M.     | Kalbande       | 9@gmail.com      | Btech cosmetic 4 yr   | mravati         |
| 12:00 to | Dr. Madhuri    |                  |                       | Vidyabharati    |
| 1:00     | Pardeshi       | profmdpardeshi   |                       | Mahavidyalaya,A |
| P.M.     | (Gahalod)      | @rediffmail.com  | Faculty               | mravati         |
| 12:00 to |                |                  |                       | Vidyabharati    |
| 1:00     |                | tejalkokare101   |                       | Mahavidyalaya,A |
| P.M.     | Tejal Kokare   | @gmail.com (1)   | B Voc III year        | mravati         |
| 12:00 to | Sakshi         |                  |                       | Vidyabharati    |
| 1:00     | Ganesh         | jaiswalsakshi17  |                       | Mahavidyalaya,A |
| P.M.     | Jaiswal        | 10@gmail.com     | 1 yr                  | mravati         |
| 12:00 to |                |                  |                       | Vidyabharati    |
| 1:00     | 14 14 14       | kaifkhan5120@    | B. Voc. Cosmetic 2nd  | Mahavidyalaya,A |
| P.M.     | Kaif Khan      | gmail.com        | year                  | mravati         |
| 12:00 to |                |                  |                       | Vidyabharati    |
| 1:00     |                | tanvisahu41@g    | M. Tech 1 year        | Mahavidyalaya,A |
| P.M.     | Tanvi Sahu     | mail.com         | cosmetic technology   | mravati         |
| 12:00 to |                |                  |                       | Vidyabharati    |
| 1:00     | Marsha D. II.  | paliwalmegha07   | 4-1                   | Mahavidyalaya,A |
| P.M.     | Megha Paliwal  | @gmail.com       | 1st year              | mravati         |
| 12:00 to |                |                  |                       | Vidyabharati    |
| 1:00     | Karahas Tirre  | tiwarikrushna5   | 4                     | Mahavidyalaya,A |
| P.M.     | Krushna Tiwari | @gmail.com       | 1 st year             | mravati         |
| 12:00 to |                | ab               |                       | Vidyabharati    |
| 1:00     | Curata Datala  | shwetapatle199   | h tooh1oto voor       | Mahavidyalaya,A |
| P.M.     | Sweta Patale   | 9@gmail.com      | b-tech1ata year       | mravati         |

| 12:00 to |                |                                         |                        | Vidyabharati         |
|----------|----------------|-----------------------------------------|------------------------|----------------------|
| 1:00     | Vividha        | vivisawarkr@gm                          |                        | Mahavidyalaya,A      |
| P.M.     | Sawarkar       | ail.com                                 | Mtech 1st yr           | mravati              |
| 12:00 to | - Carrantai    | direction                               | o.r.r.r.r.r.r          | Vidyabharati         |
| 1:00     | Pranjali       | pranjalimahanka                         | 1st yr bvoc            | Mahavidyalaya,A      |
| P.M.     | Mahankar       | r9@gmail.com                            | (cosmetics)            | mravati              |
| 12:00 to | Mariama        | - ro o griidinooni                      | (GGG:::Gues)           | Vidyabharati         |
| 1:00     | Vaishnavi      | vaishnaviwarade                         |                        | Mahavidyalaya,A      |
| P.M.     | Warade         | 406@gmail.com                           | Btech cosmetics        | mravati              |
| 12:00 to |                |                                         |                        | Vidyabharati         |
| 1:00     |                | ishwar.bhattad                          |                        | Mahavidyalaya,A      |
| P.M.     | Ishwar bhattad | @yahoo.com                              | B.tech cosmetics       | mravati              |
| 12:00 to |                | , , , , , , , , , , , , , , , , , , , , |                        | Vidyabharati         |
| 1:00     |                | ankitaladole@g                          |                        | ,<br>Mahavidyalaya,A |
| P.M.     | Ankita Ladole  | mail.com                                | Mtech                  | mravati              |
| 12:00 to |                |                                         |                        | Vidyabharati         |
| 1:00     |                | kapilbandre200                          |                        | ,<br>Mahavidyalaya,A |
| P.M.     | Kapil Bandre   | @gmail.com                              | Cosmetic               | mravati              |
| 12:00 to | •              | - 3                                     |                        | Vidyabharati         |
| 1:00     |                | sononesakshi33                          | B-voc cosmetic 2nd     | ,<br>Mahavidyalaya,A |
| P.M.     | Sakshi Sonone  | @gmail.com                              | year                   | mravati              |
| 12:00 to |                | - 3                                     |                        | Vidyabharati         |
| 1:00     |                | yashikasinghai9                         |                        | Mahavidyalaya,A      |
| P.M.     | Yashika Singh  | 51@gmail.com                            | B- voc cosmetics       | mravati              |
| 12:00 to |                |                                         | Bachelor of            | Vidyabharati         |
| 1:00     | Vaishnavi      | vaishnaviubale2                         | Vocational in Cosmetic | Mahavidyalaya,A      |
| P.M.     | Ubale          | 002@gmail.com                           | Technology             | mravati              |
| 12:00 to |                |                                         |                        | Vidyabharati         |
| 1:00     |                | ketakikgandhe2                          |                        | Mahavidyalaya,A      |
| P.M.     | Ketki Ghandhe  | 02@gmail.com                            | B tech 1year           | mravati              |
| 12:00 to |                |                                         |                        | Vidyabharati         |
| 1:00     |                | bodkheneha200                           |                        | Mahavidyalaya,A      |
| P.M.     | Neha Bodkhe    | 2@gmail.com                             | 1st year (cosmetic)    | mravati              |
| 12:00 to |                |                                         |                        | Vidyabharati         |
| 1:00     |                | madhuravkale@                           |                        | Mahavidyalaya,A      |
| P.M.     | Madhura kale   | gmail.com                               | Final year             | mravati              |
| 12:00 to |                |                                         |                        | Vidyabharati         |
| 1:00     | Vinit          | vinitnimbokar@                          |                        | Mahavidyalaya,A      |
| P.M.     | Nimbhorkar     | gmail.com                               | Bvoc 2 year            | mravati              |
| 12:00 to |                |                                         |                        | Vidyabharati         |
| 1:00     |                | rutujarasale18@                         |                        | Mahavidyalaya,A      |
| P.M.     | Rutuja Rasale  | gmail.com                               | M tech 1st year        | mravati              |
| 12:00 to |                |                                         |                        | Vidyabharati         |
| 1:00     |                | sahilkatalkar200                        | 4th year b.tech        | Mahavidyalaya,A      |
| P.M.     | Sahil Katalkar | 3@gmail.com                             | cosmetics              | mravati              |

| 12:00 to |                 | ashleshanagpur   |                       | Vidyabharati         |
|----------|-----------------|------------------|-----------------------|----------------------|
| 1:00     | Ashlesha        | e05@gmail.com    |                       | ,<br>Mahavidyalaya,A |
| P.M.     | Nagpure         | (1)              | B.tech 4 th yr        | mravati              |
| 12:00 to | <u> </u>        | . ,              | · ·                   | Vidyabharati         |
| 1:00     |                 | purvibode16@g    |                       | Mahavidyalaya,A      |
| P.M.     | Purvi Bode      | mail.com         | B.voc 1year           | mravati              |
| 12:00 to |                 |                  |                       | Vidyabharati         |
| 1:00     |                 | prajvalvaidya04  | Bachalor of           | Mahavidyalaya,A      |
| P.M.     | Prajwal Vaidya  | @gmai.com        | vocational cosmetics  | mravati              |
| 12:00 to |                 |                  |                       | Vidyabharati         |
| 1:00     |                 | valechahishitadi |                       | Mahavidyalaya,A      |
| P.M.     | Hishita Valecha | nesh@gmail.com   | B .tech final yr      | mravati              |
| 12:00 to |                 | khushbumendhe    |                       | Vidyabharati         |
| 1:00     | Khushbu         | 956@email.com    | B.tech cosmetics 4 th | Mahavidyalaya,A      |
| P.M.     | mendhe          | (1)              | year                  | mravati              |
| 12:00 to |                 |                  |                       | Vidyabharati         |
| 1:00     |                 | savariraut06@g   |                       | Mahavidyalaya,A      |
| P.M.     | Savari Raut     | mail.com         | B.voc                 | mravati              |
| 12:00 to |                 |                  |                       | Vidyabharati         |
| 1:00     | Rucha Anant     | rucha.kulkarni19 | Btech Cosmetic Final  | Mahavidyalaya,A      |
| P.M.     | Kulkarni        | 97@gmail.com     | year                  | mravati              |
| 12:00 to |                 | vaishnavidhanja  |                       | Vidyabharati         |
| 1:00     | Vaishnavi       | ni3317@gmail.co  | B. Tech cosmetics     | Mahavidyalaya,A      |
| P.M.     | Dhanjani        | m                | final year            | mravati              |
| 12:00 to |                 |                  |                       | Vidyabharati         |
| 1:00     | Piyush C.       | piyushpainkar@   |                       | Mahavidyalaya,A      |
| P.M.     | Painkar         | gmail.com        | B tech cosmetics 1st  | mravati              |
| 12:00 to |                 |                  |                       | Vidyabharati         |
| 1:00     | Shivani         | shivani.dhande1  | Final year of B.tech  | Mahavidyalaya,A      |
| P.M.     | Dhande          | 9@gmail.com      | cosmetics             | mravati              |