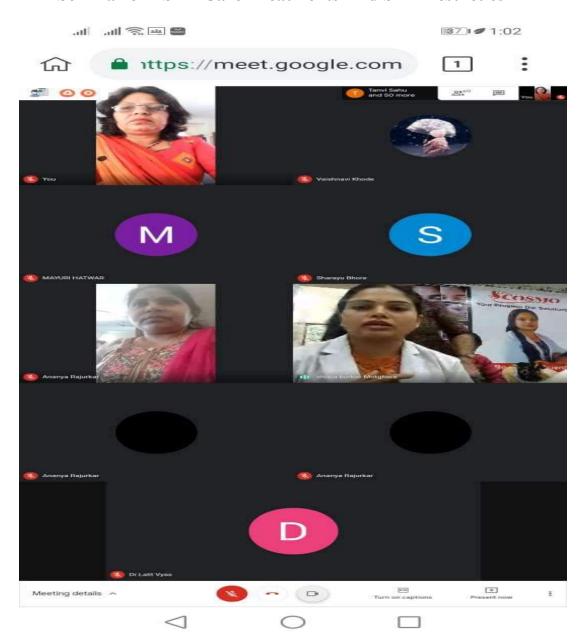

# Seminar on "Skin Care Treatments And Skin Aesthetics"

| Mrs. Shilpa Motghare presenting d on dated 22/01/2021 of Departmen | e Treatments And Skin Aesthetics" |
|--------------------------------------------------------------------|-----------------------------------|
|                                                                    |                                   |
|                                                                    |                                   |
|                                                                    |                                   |
|                                                                    |                                   |
|                                                                    |                                   |
|                                                                    |                                   |
|                                                                    |                                   |
|                                                                    |                                   |
|                                                                    |                                   |
|                                                                    |                                   |
|                                                                    |                                   |
|                                                                    |                                   |
|                                                                    |                                   |
|                                                                    |                                   |