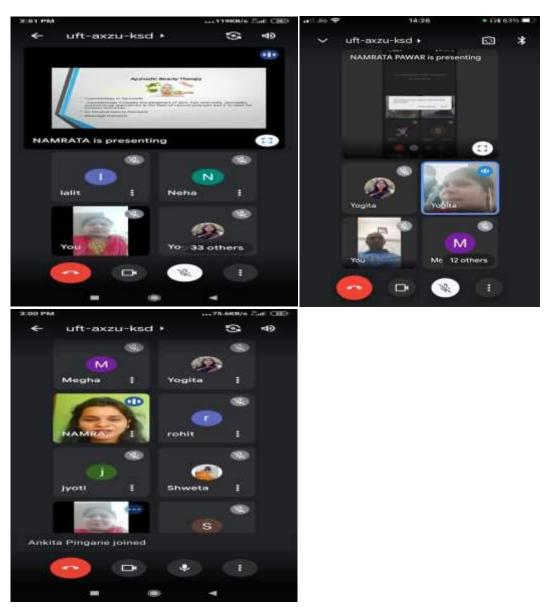

# Seminar on "Skin Care Treatments And Skin Aesthetics"

| Mrs. Shilpa Motghare presenting d on dated 22/01/2021 of Departmen | e Treatments And Skin Aesthetics" |
|--------------------------------------------------------------------|-----------------------------------|
|                                                                    |                                   |
|                                                                    |                                   |
|                                                                    |                                   |
|                                                                    |                                   |
|                                                                    |                                   |
|                                                                    |                                   |
|                                                                    |                                   |
|                                                                    |                                   |
|                                                                    |                                   |
|                                                                    |                                   |
|                                                                    |                                   |
|                                                                    |                                   |
|                                                                    |                                   |
|                                                                    |                                   |