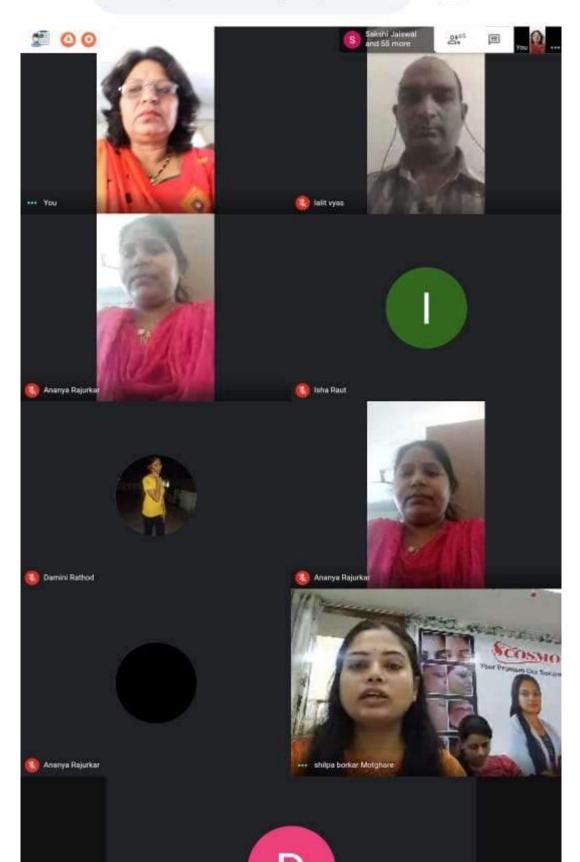

# Seminar on "Skin Care Treatments And Skin Aesthetics"

| Mrs. Shilpa Motghare presenting d on dated 22/01/2021 of Departmen | e Treatments And Skin Aesthetics" |
|--------------------------------------------------------------------|-----------------------------------|
|                                                                    |                                   |
|                                                                    |                                   |
|                                                                    |                                   |
|                                                                    |                                   |
|                                                                    |                                   |
|                                                                    |                                   |
|                                                                    |                                   |
|                                                                    |                                   |
|                                                                    |                                   |
|                                                                    |                                   |
|                                                                    |                                   |
|                                                                    |                                   |
|                                                                    |                                   |
|                                                                    |                                   |