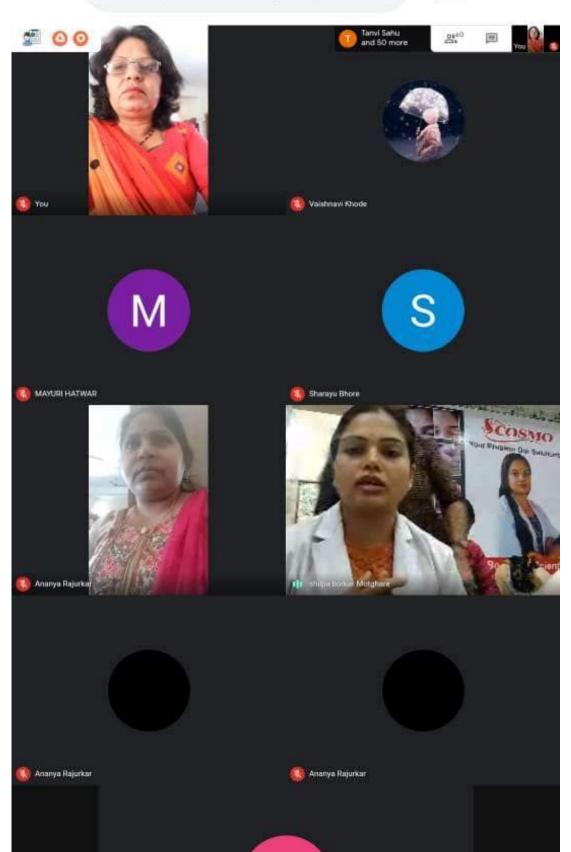

# Seminar on "Skin Care Treatments And Skin Aesthetics"

| Mrs. Shilpa Motghare presenting d on dated 22/01/2021 of Departmen | e Treatments And Skin Aesthetics" |
|--------------------------------------------------------------------|-----------------------------------|
|                                                                    |                                   |
|                                                                    |                                   |
|                                                                    |                                   |
|                                                                    |                                   |
|                                                                    |                                   |
|                                                                    |                                   |
|                                                                    |                                   |
|                                                                    |                                   |
|                                                                    |                                   |
|                                                                    |                                   |
|                                                                    |                                   |
|                                                                    |                                   |
|                                                                    |                                   |
|                                                                    |                                   |