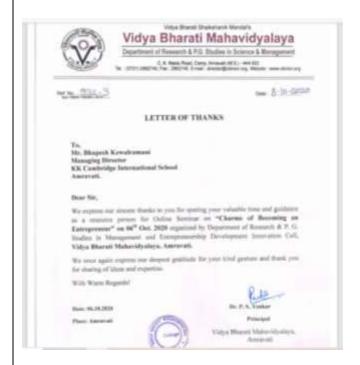

Founder President President Principal

Dr.D.R.Shekhawat Mr.R.D.Shekhawat Dr.P.S.Yenkar

To,

Mrs. Shilpa R. Motghare Cosmetologist, Beauty Trainer, Cosmo Beauty Clinic, Nagpur.

**Subject: Letter of Appreciation** 

#### Respected Madam,

Thank You very much for delivering an Informative and thought provoking Guidance as guest speaker of online Webinar on "Skin Care Treatments & Skin Aesthetics" held on 22/01/2021 at Cosmetic Technology Department, Vidya Bharati Mahavidyalaya Amravati.

It was really a splendid presentation which exposed students to the skin care treatments & skin Aesthetics. All the students of **Department of Cosmetics** were appreciated and got benefited from your view on the subject.

Looking forward for yours co-operation for the promotion of professional education in future as well.

## Principal

Vidyabharati Mahavidyalaya,

Amravati