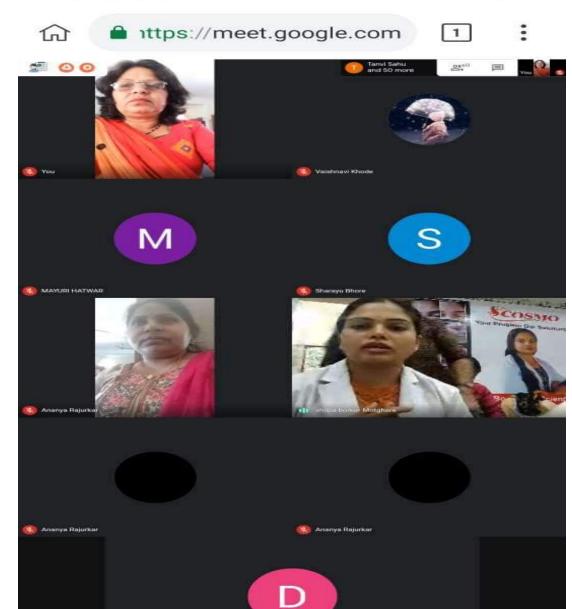

# Seminar on "Skin Care Treatments And Skin Aesthetics"

| Mrs. Shilpa Motghare presenting d on dated 22/01/2021 of Departmen | e Treatments And Skin Aesthetics" |
|--------------------------------------------------------------------|-----------------------------------|
|                                                                    |                                   |
|                                                                    |                                   |
|                                                                    |                                   |
|                                                                    |                                   |
|                                                                    |                                   |
|                                                                    |                                   |
|                                                                    |                                   |
|                                                                    |                                   |
|                                                                    |                                   |
|                                                                    |                                   |
|                                                                    |                                   |
|                                                                    |                                   |
|                                                                    |                                   |
|                                                                    |                                   |