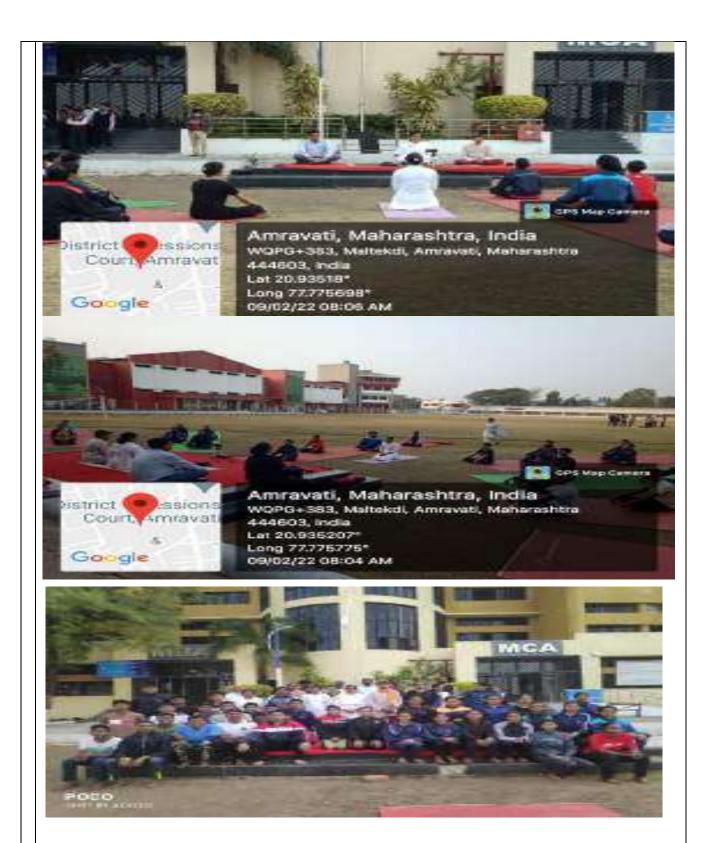

| Sr.<br>No | Name of the activity                                                                                           | Organising unit/ agency/<br>collaborating agency                                                                                                                           | Name of the scheme                 | Year of the activity | Number of<br>students<br>participated<br>in such<br>activities |
|-----------|----------------------------------------------------------------------------------------------------------------|----------------------------------------------------------------------------------------------------------------------------------------------------------------------------|------------------------------------|----------------------|----------------------------------------------------------------|
| 1         | NGO visit                                                                                                      | Holy Cross Home For<br>Babies                                                                                                                                              | NSS & Computer<br>Science          | 2021-22              | 120                                                            |
| 2         | NGO Visit to celebrate "Seva Week" on the occasion of Mahatma Gandhi Birth Anniversary                         | Organising agency-Vidya Bharati Mahavidyalaya Department of Cosmetic Technology / Collaborating Agency- Late. Lakshmikant Prasarkar Mukbadhir Vidyalay, Budjwara, Amravati | NGO Visit                          | 2021-22              | 73                                                             |
| 3         | Visit to NGO                                                                                                   | Dr. Narendra Bhivapurkar<br>Andha Vidyalaya                                                                                                                                | Through NSS                        | 2021-22              | 54                                                             |
| 4         | Visit to NGO                                                                                                   | SadaShanti Balgruha                                                                                                                                                        | Through GEMS                       | 2021-22              | 38                                                             |
| 5         | NGO visit                                                                                                      | Matoshri Vrudhashram,<br>Bhankheda                                                                                                                                         | NGO Visit                          | 2021-22              | 9                                                              |
| 6         | To mark Mahatma<br>Gandhi Jayanti                                                                              | ASSI Asha Deep School for Disabled Children                                                                                                                                | NGO Visit                          | 2021-22              | 58                                                             |
| 7         | Motivational Talk on "<br>Why to Join Armed<br>Forces"                                                         | 4 Mah Girls Bn NCC<br>Amravati                                                                                                                                             | Patriotism &<br>Nation<br>Building | 2021-22              | 50                                                             |
| 8         | Distribution of study<br>material and snacks to<br>economically poor kids<br>studying under SARE<br>foundation | 4 Mah Girls Bn NCC<br>Amravati                                                                                                                                             | NGO Visit                          | 2021-22              | 30                                                             |
| 9         | Covid-19 Vaccination<br>Camp                                                                                   | 4 Mah Girls Bn NCC<br>Amravati                                                                                                                                             | Covid Awareness<br>Program         | 2021-22              | 70                                                             |
| 10        | Felicitation of NCC<br>Cadet                                                                                   | 4 Mah Girls Bn NCC<br>Amravati                                                                                                                                             | Patriotism &<br>Nation<br>Building | 2021-22              | 30                                                             |
| 11        | Jagatic Suryanamaskar<br>Day (Sun Salutation)                                                                  | IWSA & Mahila Patanjali<br>Yog Samiti, Amarvati                                                                                                                            | Fit India<br>Movement              | 2021-22              | 180                                                            |
| 12        | Guest Lecture on Women Empowerment & Health Check-up Camp:- Cancer Diagnosis & Dental Health Check-up          | Helping Hand (NGO) & Pratibha Women`s Studies Centre                                                                                                                       | Patriotism &<br>Nation<br>Building | 2021-22              | 244                                                            |
| 13        | Visit to Blind School                                                                                          | Youth Red Cross Club<br>VBMV Amravati and<br>NSS unit of Vidya Bharati<br>Mahavidyalaya Amravati                                                                           | NGO Visit                          | 2021-22              | 29                                                             |
| 14        | Cleanliness Drive                                                                                              | Youth Red Cross Club<br>VBMV Amravati                                                                                                                                      | Swachhata<br>Abhiyan               | 2021-22              | 26                                                             |
| 15        | Blood Donation Camp                                                                                            | Youth Red Cross, NSS,<br>NCC and Department of<br>Commerce                                                                                                                 | Blood Donation<br>Camp             | 2021-22              | 149                                                            |