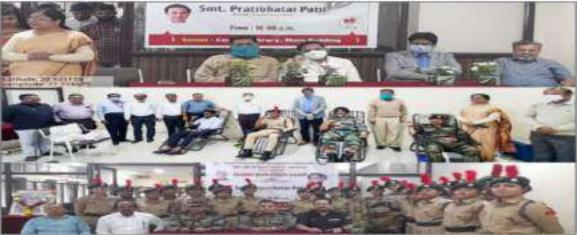

The detailed Visit Report is as below:

1. Date of NGO Visit :-

03-Oct-2022

2. Time of NGO Visit :-

12:30 PM to 2:30 PM

- Address of NGO: Holy Cross Home for Babies (Beside Bishop's House Holy Cross Premises) Irwin Square, Amravati. 444 602.
- Route: Starting point From Vidyabharati Mahavidyalaya → Irwin Square → Holy Cross
   Premise→ Bishop's House→ Holy Cross Home For Babies → End Point
- 5. Activities:
- a) We all reached NGO at 12:40pm.
- b) Introduction of Organization was given by our secretatry of Computer Society

By the hands of Principal, Teachers and Students.....

f) Played games with Kids.

- g) Photography Session.
- h) Sister Teresa had Addressed to the Students.
- i) Vote of thanks by Miss. Annapurna Wankhade