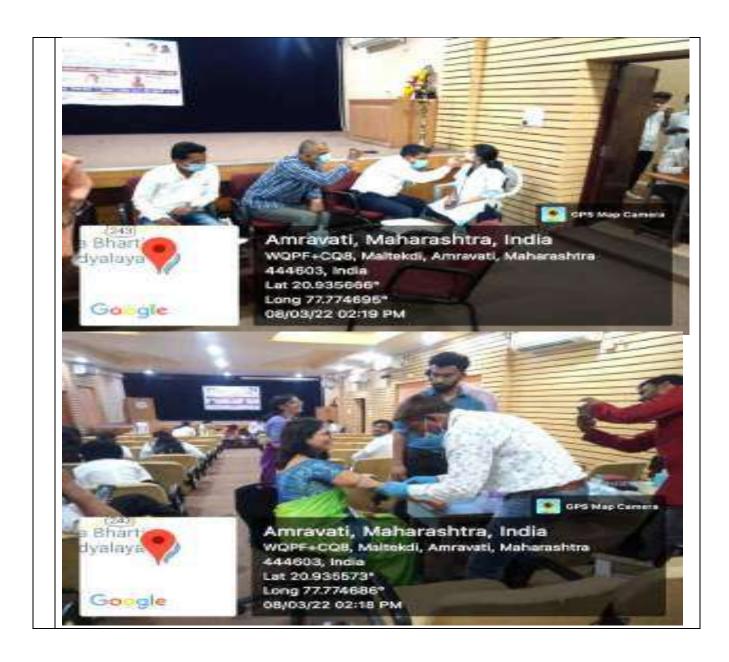

The detailed Visit Report is as below:

1. Date of NGO Visit :-

03-Oct-2022

2. Time of NGO Visit :-

12:30 PM to 2:30 PM

- Address of NGO: Holy Cross Home for Babies (Beside Bishop's House Holy Cross Premises) Irwin Square, Amravati. 444 602.
- Route: Starting point From Vidyabharati Mahavidyalaya → Irwin Square → Holy Cross
   Premise→ Bishop's House→ Holy Cross Home For Babies → End Point
- 5. Activities:
- a) We all reached NGO at 12:40pm.
- b) Introduction of Organization was given by our secretatry of Computer Society