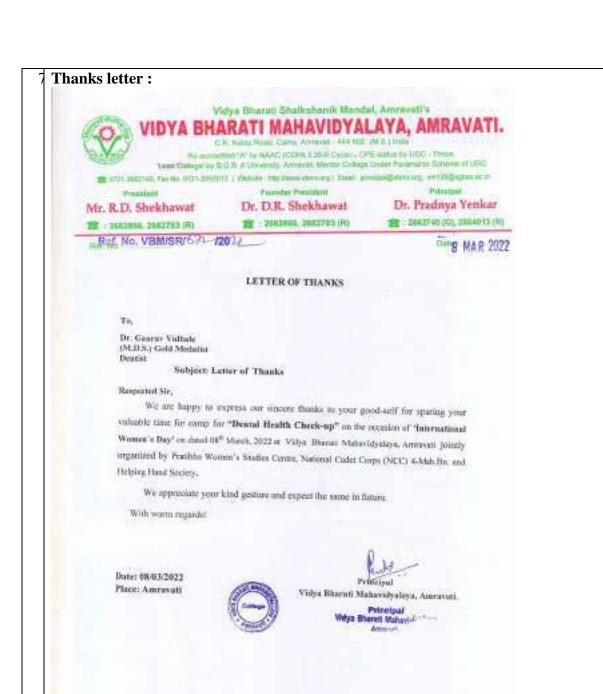

The success of visit NGO to give small donations are better off given, which are itself on going campaigns to provide nutrition, hygiene, food. Through this activity students learn several life lessons which are beneficial for them in professional life but will stay with them lifelong. Student Develop skills like leadership, working with unselfish attitude, more responsible, broadens thinking and not everything is done to get returns; social work and charity has a value. NGO perform tasks like-fund raising, provide services, increase awareness etc.