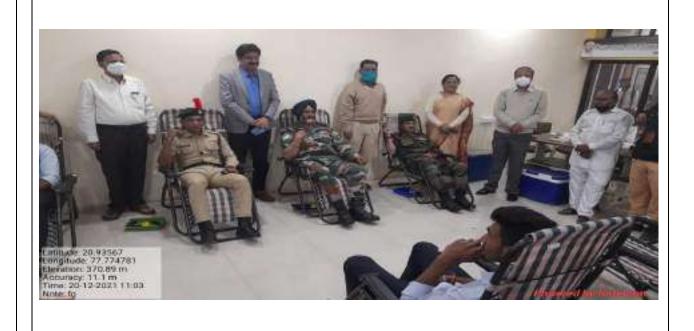

The detailed Visit Report is as below:

1. Date of NGO Visit :-

03-Oct-2022

2. Time of NGO Visit :-

12:30 PM to 2:30 PM

- Address of NGO: Holy Cross Home for Babies (Beside Bishop's House Holy Cross Premises) Irwin Square, Amravati. 444 602.
- Route: Starting point From Vidyabharati Mahavidyalaya → Irwin Square → Holy Cross
   Premise→ Bishop's House→ Holy Cross Home For Babies → End Point
- 5. Activities:
- a) We all reached NGO at 12:40pm.
- b) Introduction of Organization was given by our secretatry of Computer Society

By the hands of Principal, Teachers and Students.....

f) Played games with Kids.

- g) Photography Session.
- h) Sister Teresa had Addressed to the Students.
- i) Vote of thanks by Miss. Annapurna Wankhade