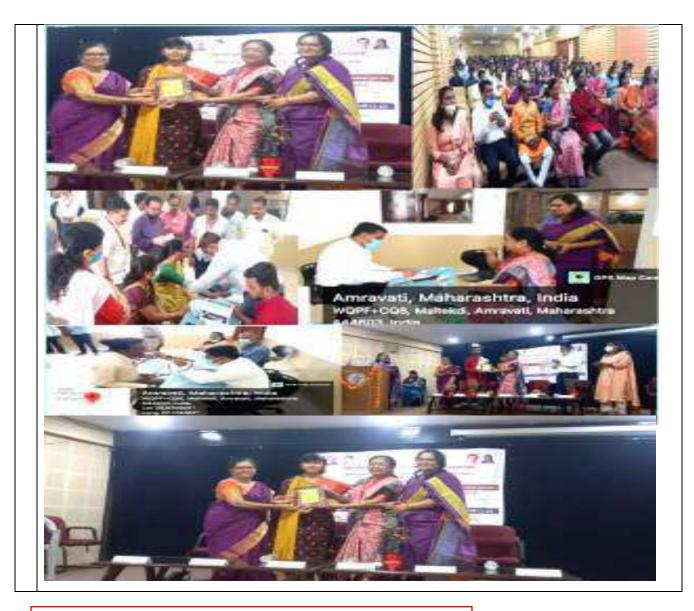

The detailed Visit Report is as below:

1. Date of NGO Visit :-

03-Oct-2022

2. Time of NGO Visit :-

12:30 PM to 2:30 PM

- Address of NGO: Holy Cross Home for Babies (Beside Bishop's House Holy Cross Premises) Irwin Square, Amravati. 444 602.
- Route: Starting point From Vidyabharati Mahavidyalaya → Irwin Square → Holy Cross
   Premise→ Bishop's House→ Holy Cross Home For Babies → End Point
- 5. Activities:
- a) We all reached NGO at 12:40pm.
- b) Introduction of Organization was given by our secretatry of Computer Society