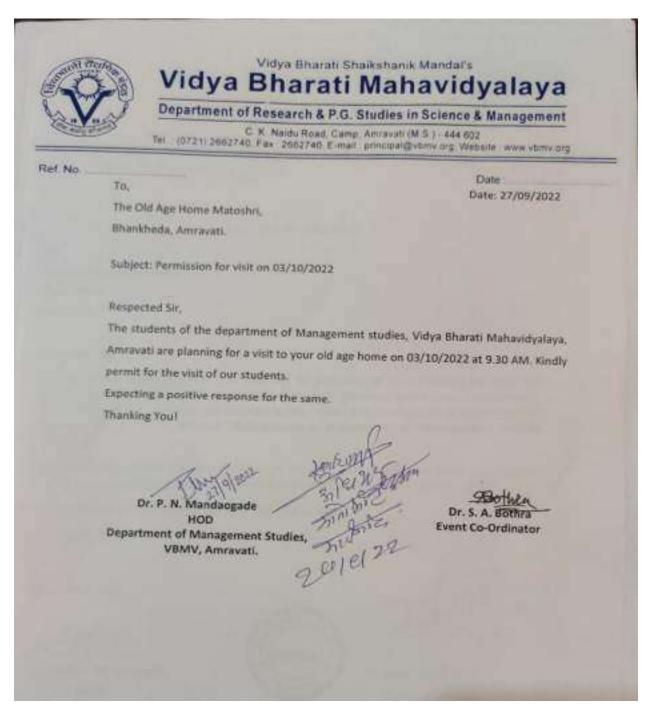

MRAVATI

ACTIVITY IN-CHARGE DR. S. A. BOTHRA

HEAD OF DEPARTMENT
Dr. P.N. MANDAOGADE

Approval of Proposal for NGO Visit:-

VIDYA BHARATI MAHAVIDYALAY

DEPARTMENT OF MANAGEMENT STUDIES

To

27/9/2022

The Principal

Through,

IQAC Co-ordinator

Approval of Proposal for NGO Visit dated 3rd October 2022

We the Department of Management Studies, VBMV, Amravati decided to visit Matoshri Old Age Home, Bhankheda, Amravati on dated 3rd October, 2022 under the negis of VBMV GEMS along with the 90 students approx and 5 teachers to inculcate social human values among the students of various courses of our department. Kindly grant us the permission for the said proposal. Thanking You.

MBA Department

**IQAC** Co-Ordinator

Vidya Bhareti Mahavidyalay Amravati.

#### **Permission Letter for Visit:**



Professor BANSOD

Professor Bankano Cell
Internal Occasion Report Malaya
Internal Occasion Report Malaya
Vidya Bankana Malaya
Camp. Amravati Malaya
Camp.

COLLEGE NAME AND ASSESSED OF THE PROPERTY OF T

SIGNATURE
PRINCIPAL
Vidya STRANSHAMINANANIYALAYA
Ameavati.

**NOTICE** 

All the students of MBA, MHRD, MCM& BBA are hereby informed that our

Department of Management Studies, under the aegis of "VBMV GEMS" has

arranged a NGO visit at Matoshri Old Age Home, Bhankheda, Amravati to

inculcate social human values & ethics among management students. This

visit is scheduled on Monday, dated 3<sup>rd</sup> October, 2022, at 09.30 am.

Attendance of all the students is compulsory.

TIME: 09.30 A.M.

VENUE: MATOSHRI OLD AGE HOME, BHANKHEDA, AMRAVATI

Date: 27/09/2022

Dr. Sachin A. Bothra

**A