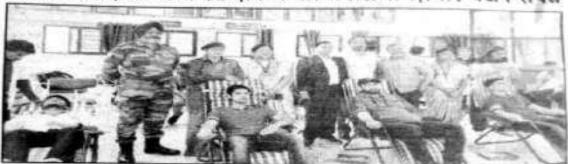

The detailed Visit Report is as below:

1. Date of NGO Visit :-

03-Oct-2022

2. Time of NGO Visit :-

12:30 PM to 2:30 PM

- Address of NGO: Holy Cross Home for Babies (Beside Bishop's House Holy Cross Premises) Irwin Square, Amravati. 444 602.
- Route: Starting point From Vidyabharati Mahavidyalaya → Irwin Square → Holy Cross
   Premise→ Bishop's House→ Holy Cross Home For Babies → End Point
- 5. Activities:
- a) We all reached NGO at 12:40pm.
- b) Introduction of Organization was given by our secretatry of Computer Society