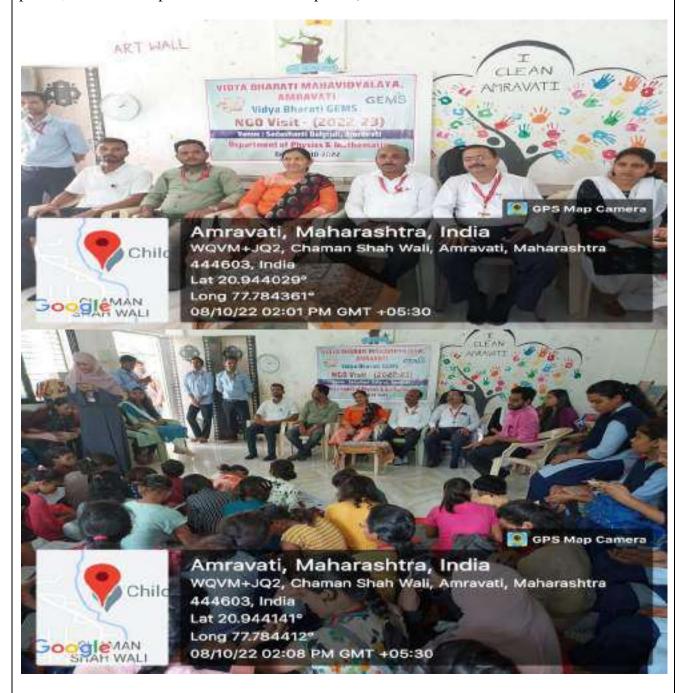

:- sadashantibalgruh@gmail.com

318

विनांक:- 0.8 | 107 2.4 22-

Exatitude letter

On behalf of Sadashanti Bulgruh . Run by Bahunddeshiya Arogya Va Samaj Kalyan Sanotha Comp Annevet, ve here with express our sincere gratitude towards the Visit of students of Vidge Bharet Mahanishalya Annavati on event of Seva week celebrated on occasion of Birth Anniversity of Mahalma Gandhi in Colleboration with SeSeshert Belgruh. Thanks again I hope for your next visit to this instituti

Amroval-Dr 08/10/2022 हादाशांकी सामगृरु

रंगाम अंग्रेसी केल्ट बच्चाओ

Internal Constitution of Coll Vidya Marayahiraya (M.S.)



PRHYSBAL Vidya BRadati/Malesvaldyalaya **Photo's:** (All photos must be clear and Geotaggedand in JPEG format (with captions), two stage photos, two audience photos & four activities photos)



Teachers and students at Sada Shanti Balgruha, Amravati

Profess G. BANSOD

Profess G. BANSOD

Internal Control of the Cont





| CV of resource person: |
|------------------------|
| Curriculum Vitae       |
|                        |
|                        |
|                        |
|                        |
|                        |
|                        |
| _                      |
| Newspaper cutout:      |
| NIL                    |
|                        |
|                        |
|                        |
|                        |
|                        |
|                        |

Signature
IQAC Coordinator VBMV
Amravati

Signature Principal VBMV Amravati

# REPORT ON NGO VISIT ON 3rd OCTOBER 2022

 $\mathbf{AT}$ 

MATOSHRI OLD AGE HOME, BHANKHEDA, AMRAVATI.