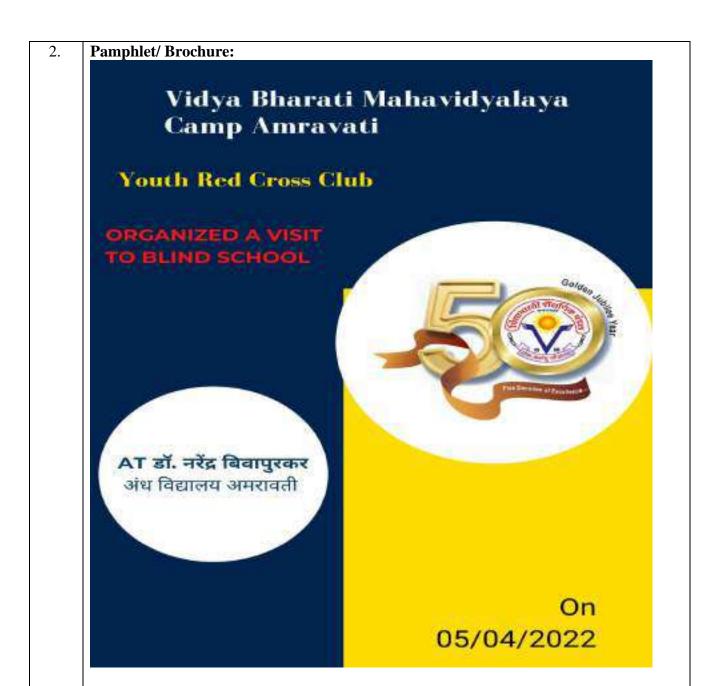

A perfect visit program involves all strategies that requires to perform the job well. When someone support an NGO, they channelize good intentions towards collective results. NGO Campaigns also directly influence economic growth. It also play key role in driving social change. The NGO is known for transparency in converting contributions to tangible activities and relief resources, which are dispatched to communities that need aid. This has built up a groundswell of support no matter what is ailing the children of today; Save the child will be there to set it right. Every rupee counts when working towards such a noble and selfless goal. Working for a social cause can be a rewarding career, as it allows you to make a living while improving the world around. When someone passionate about helping people, animal or the environment, working for an NGO or other non-profit organization might be an ideal career for student. NGO employ a wide range professional, from financial advisor to volunteer services coordinators and support staff such as-fundraiser,