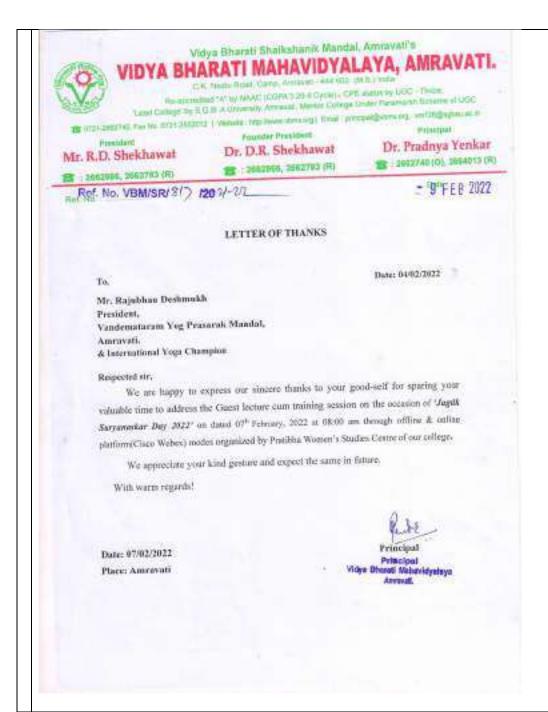

| Sr.<br>No | Name of the activity                                                                                           | Organising unit/ agency/<br>collaborating agency                                                                                                                           | Name of the scheme                 | Year of the activity | Number of<br>students<br>participated<br>in such<br>activities |
|-----------|----------------------------------------------------------------------------------------------------------------|----------------------------------------------------------------------------------------------------------------------------------------------------------------------------|------------------------------------|----------------------|----------------------------------------------------------------|
| 1         | NGO visit                                                                                                      | Holy Cross Home For<br>Babies                                                                                                                                              | NSS & Computer<br>Science          | 2021-22              | 120                                                            |
| 2         | NGO Visit to celebrate "Seva Week" on the occasion of Mahatma Gandhi Birth Anniversary                         | Organising agency-Vidya Bharati Mahavidyalaya Department of Cosmetic Technology / Collaborating Agency- Late. Lakshmikant Prasarkar Mukbadhir Vidyalay, Budjwara, Amravati | NGO Visit                          | 2021-22              | 73                                                             |
| 3         | Visit to NGO                                                                                                   | Dr. Narendra Bhivapurkar<br>Andha Vidyalaya                                                                                                                                | Through NSS                        | 2021-22              | 54                                                             |
| 4         | Visit to NGO                                                                                                   | SadaShanti Balgruha                                                                                                                                                        | Through GEMS                       | 2021-22              | 38                                                             |
| 5         | NGO visit                                                                                                      | Matoshri Vrudhashram,<br>Bhankheda                                                                                                                                         | NGO Visit                          | 2021-22              | 9                                                              |
| 6         | To mark Mahatma<br>Gandhi Jayanti                                                                              | ASSI Asha Deep School for Disabled Children                                                                                                                                | NGO Visit                          | 2021-22              | 58                                                             |
| 7         | Motivational Talk on "<br>Why to Join Armed<br>Forces"                                                         | 4 Mah Girls Bn NCC<br>Amravati                                                                                                                                             | Patriotism &<br>Nation<br>Building | 2021-22              | 50                                                             |
| 8         | Distribution of study<br>material and snacks to<br>economically poor kids<br>studying under SARE<br>foundation | 4 Mah Girls Bn NCC<br>Amravati                                                                                                                                             | NGO Visit                          | 2021-22              | 30                                                             |
| 9         | Covid-19 Vaccination<br>Camp                                                                                   | 4 Mah Girls Bn NCC<br>Amravati                                                                                                                                             | Covid Awareness<br>Program         | 2021-22              | 70                                                             |
| 10        | Felicitation of NCC<br>Cadet                                                                                   | 4 Mah Girls Bn NCC<br>Amravati                                                                                                                                             | Patriotism &<br>Nation<br>Building | 2021-22              | 30                                                             |
| 11        | Jagatic Suryanamaskar<br>Day (Sun Salutation)                                                                  | IWSA & Mahila Patanjali<br>Yog Samiti, Amarvati                                                                                                                            | Fit India<br>Movement              | 2021-22              | 180                                                            |
| 12        | Guest Lecture on Women Empowerment & Health Check-up Camp:- Cancer Diagnosis & Dental Health Check-up          | Helping Hand (NGO) & Pratibha Women`s Studies Centre                                                                                                                       | Patriotism &<br>Nation<br>Building | 2021-22              | 244                                                            |
| 13        | Visit to Blind School                                                                                          | Youth Red Cross Club<br>VBMV Amravati and<br>NSS unit of Vidya Bharati<br>Mahavidyalaya Amravati                                                                           | NGO Visit                          | 2021-22              | 29                                                             |
| 14        | Cleanliness Drive                                                                                              | Youth Red Cross Club<br>VBMV Amravati                                                                                                                                      | Swachhata<br>Abhiyan               | 2021-22              | 26                                                             |
| 15        | Blood Donation Camp                                                                                            | Youth Red Cross, NSS,<br>NCC and Department of<br>Commerce                                                                                                                 | Blood Donation<br>Camp             | 2021-22              | 149                                                            |