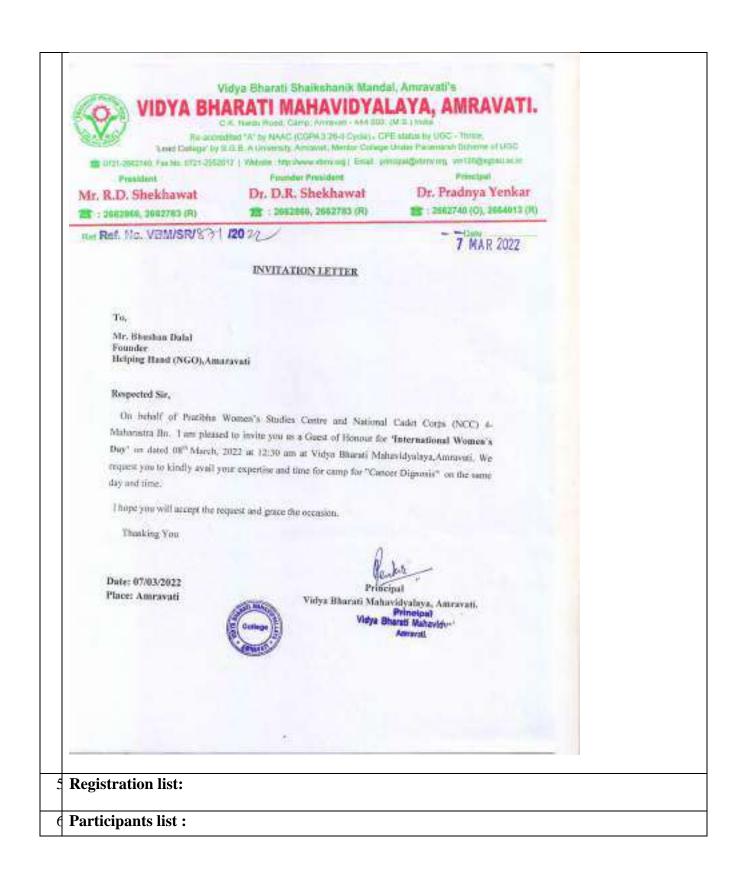

The success of visit NGO to give small donations are better off given, which are itself on going campaigns to provide nutrition, hygiene, food. Through this activity students learn several life lessons which are beneficial for them in professional life but will stay with them lifelong. Student Develop skills like leadership, working with unselfish attitude, more responsible, broadens thinking and not everything is done to get returns; social work and charity has a value. NGO perform tasks like-fund raising, provide services, increase awareness etc.