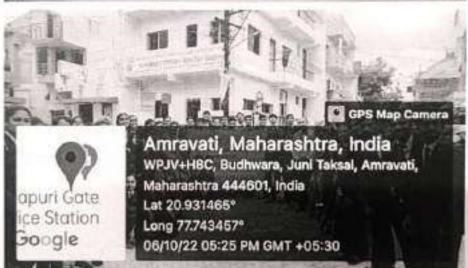

aggedand in JPEG format (with captions), two stage photos, two audience photos & four activities photos)



The Visit to Late Laxmikant PrasarkarMukabadhir is dated on 6/10/2022



ProfeRia G. BANSOD

ProfeRia G. BANSOD

Internal G. SAROR BANATA (N. S.)

Vidya BANATA (N. S.)

Camp. Amravat: -4276.02 (M. S.)



SIGNATURE
PRINCIPAL
Vidya STRANSIAMINANTONIA





Teachers and students at Late. Lakshmikant Prasarkar Mukbadhir Vidyalay, Budjwara, Amravati

ProfeRa C. BANSOD
ProfeRa C. BANSOD
Internal Boundary Company Company







Teachers and students at Late. Lakshmikant Prasarkar Mukbadhir Vidyalay, Budjwara, Amravati

Professor Banson

Professor Brank Top Blava

Internal Brank Top Blava

Vidya Brank Top Blava

Camp Amravati Top Blava

Ca



SIGNATURE
PRINCIPAL
Vidya Branki/Mahawidyalaya





The Visit to Late Laxmikant PrasarkarMukabadhir is dated on 6/10/2022

CV of resource person: Nil

ProfeRa G BANSOD

ProfeRa G BANSOD

Internal Charles of the Control of the Contro





Newspaper cutout:

ww.dainikhindusthan.com

### ाहदुस्थान<sub>अवस्था</sub>

# विद्याभारती महाविद्यालयातील सौंदर्यशास्त्र विभागातर्फेएन.जी.ओ. विजिटचे आयोजन

अमराकार्त दि, २० : क्रियाचारती अभवना हि ए जिल्लाका प्रहाशिकालपातील सीटपंशास विभाग सर्फ दिनांक ०६, १०, २०२२ रोजी एव. राह्मीकांत समायकर पुक्तपंत्र विद्यालय प्रजेग कीच बुक्तार अन्यवक्ती वंत्र केल अंतर्गत एन थी. ओ. विजित प्रत्येक्षमान्त्री प्रस्ताचना विष्यापप्रमुख व्य एवटिका स्थाननी किसी, करण्यात आसी या मुक्कांपर विद्यालयाचा प्राच्याची भावना पंतारकर यांनी मुक्तवर्धिर विद्यालयाच्या एकंदर कार्यक्रीली व्यस्त माहिती स्वाटर केटली.

सर्वेद वं का का विभागाचे सदिव