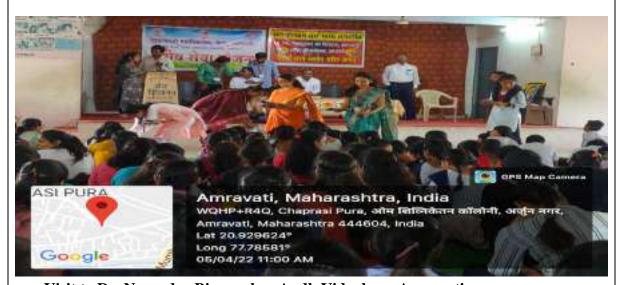

A perfect visit program involves all strategies that requires to perform the job well. When someone support an NGO, they channelize good intentions towards collective results. NGO Campaigns also directly influence economic growth. It also play key role in driving social change. The NGO is known for transparency in converting contributions to tangible activities and relief resources, which are dispatched to communities that need aid. This has built up a groundswell of support no matter what is ailing the children of today; Save the child will be there to set it right. Every rupee counts when working towards such a noble and selfless goal. Working for a social cause can be a rewarding career, as it allows you to make a living while improving the world around. When someone passionate about helping people, animal or the environment, working for an NGO or other non-profit organization might be an ideal career for student. NGO employ a wide range professional, from financial advisor to volunteer services coordinators and support staff such as-fundraiser,