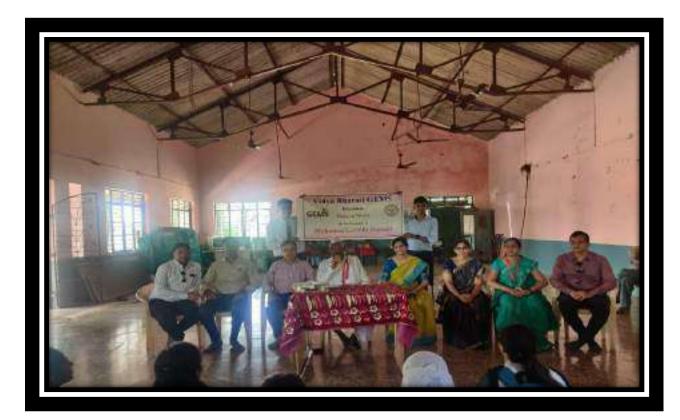

|

Professor BANSOD

Professor BANSOD

Internal Classic Banson Banso



Principal Vidya **Sharati/Maleswid**yalaya Amravati.

#### **Photos:**











Teachers and students at Matoshri Vrudhashram, Bhankheda, Amravati

Activity In-Charge

Head of Management Department

Principal

ProfeRa T Brator

Control of the Con

SIGNATURE
PRINCIPAL
Vidya STRANSHAMINANING AMERICAL

## Vidya Bharati Mahavidyalaya Camp Amravati Report Submitted to MIS Department of Arts

| τ.       |                                          | T  |