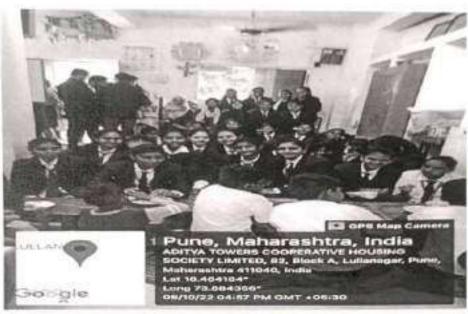

The success of visit NGO to give small donations are better off given, which are itself on going campaigns to provide nutrition, hygiene, food. Through this activity students learn several life lessons which are beneficial for them in professional life but will stay with them lifelong. Student Develop skills like leadership, working with unselfish attitude, more responsible, broadens thinking and not everything is done to get returns; social work and charity has a value. NGO perform tasks like-fund raising, provide services, increase awareness etc.