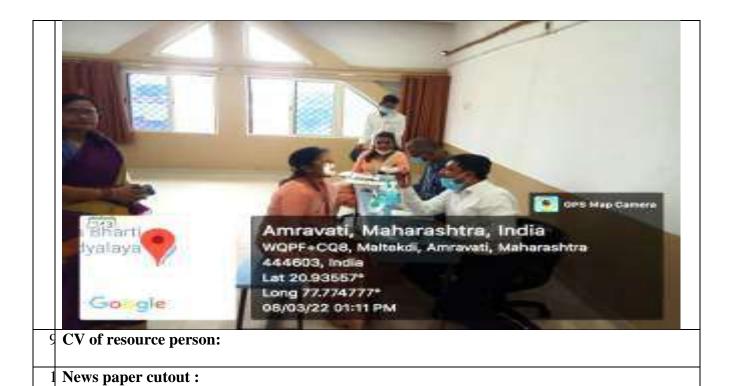

The detailed Visit Report is as below:

1. Date of NGO Visit :-

03-Oct-2022

2. Time of NGO Visit :-

12:30 PM to 2:30 PM

- Address of NGO: Holy Cross Home for Babies (Beside Bishop's House Holy Cross Premises) Irwin Square, Amravati. 444 602.
- Route: Starting point From Vidyabharati Mahavidyalaya → Irwin Square → Holy Cross
   Premise→ Bishop's House→ Holy Cross Home For Babies → End Point
- 5. Activities:
- a) We all reached NGO at 12:40pm.
- b) Introduction of Organization was given by our secretatry of Computer Society