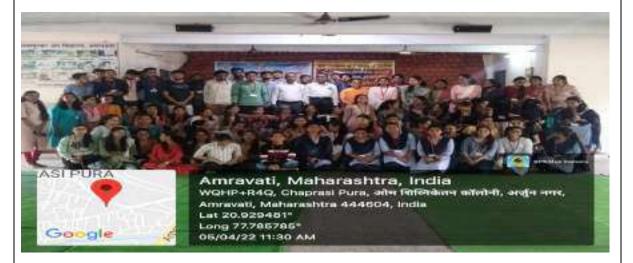

A perfect visit program involves all strategies that requires to perform the job well. When someone support an NGO, they channelize good intentions towards collective results. NGO Campaigns also directly influence economic growth. It also play key role in driving social change. The NGO is known for transparency in converting contributions to tangible activities and relief resources, which are dispatched to communities that need aid. This has built up a groundswell of support no matter what is ailing the children of today; Save the child will be there to set it right. Every rupee counts when working towards such a noble and selfless goal. Working for a social cause can be a rewarding career, as it allows you to make a living while improving the world around. When someone passionate about helping people, animal or the environment, working for an NGO or other non-profit organization might be an ideal career for student. NGO employ a wide range professional, from financial advisor to volunteer services coordinators and support staff such as-fundraiser,