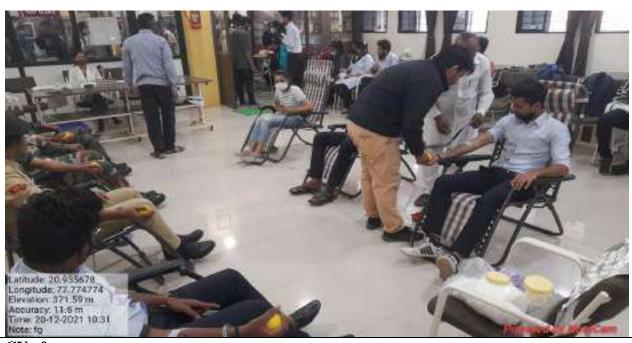

The detailed Visit Report is as below:

1. Date of NGO Visit :-

03-Oct-2022

2. Time of NGO Visit :-

12:30 PM to 2:30 PM

- Address of NGO: Holy Cross Home for Babies (Beside Bishop's House Holy Cross Premises) Irwin Square, Amravati. 444 602.
- Route: Starting point From Vidyabharati Mahavidyalaya → Irwin Square → Holy Cross
   Premise→ Bishop's House→ Holy Cross Home For Babies → End Point
- 5. Activities:
- a) We all reached NGO at 12:40pm.
- b) Introduction of Organization was given by our secretatry of Computer Society

By the hands of Principal, Teachers and Students.....

f) Played games with Kids.

- g) Photography Session.
- h) Sister Teresa had Addressed to the Students.
- i) Vote of thanks by Miss. Annapurna Wankhade