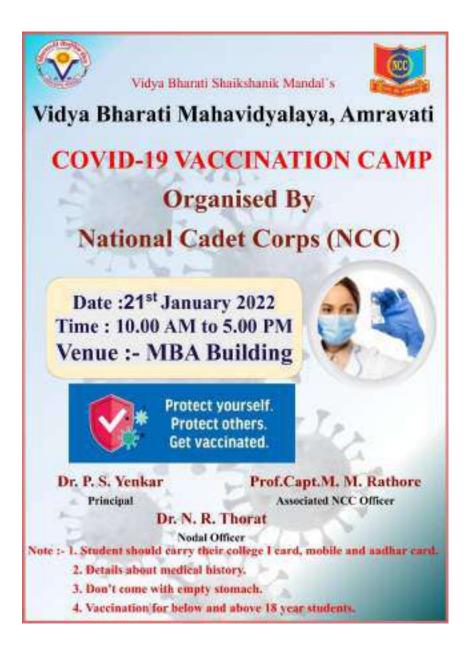

| Sr.<br>No | Name of the activity                                                                                           | Organising unit/ agency/<br>collaborating agency                                                                                                                           | Name of the scheme                 | Year of the activity | Number of<br>students<br>participated<br>in such<br>activities |
|-----------|----------------------------------------------------------------------------------------------------------------|----------------------------------------------------------------------------------------------------------------------------------------------------------------------------|------------------------------------|----------------------|----------------------------------------------------------------|
| 1         | NGO visit                                                                                                      | Holy Cross Home For<br>Babies                                                                                                                                              | NSS & Computer<br>Science          | 2021-22              | 120                                                            |
| 2         | NGO Visit to celebrate "Seva Week" on the occasion of Mahatma Gandhi Birth Anniversary                         | Organising agency-Vidya Bharati Mahavidyalaya Department of Cosmetic Technology / Collaborating Agency- Late. Lakshmikant Prasarkar Mukbadhir Vidyalay, Budjwara, Amravati | NGO Visit                          | 2021-22              | 73                                                             |
| 3         | Visit to NGO                                                                                                   | Dr. Narendra Bhivapurkar<br>Andha Vidyalaya                                                                                                                                | Through NSS                        | 2021-22              | 54                                                             |
| 4         | Visit to NGO                                                                                                   | SadaShanti Balgruha                                                                                                                                                        | Through GEMS                       | 2021-22              | 38                                                             |
| 5         | NGO visit                                                                                                      | Matoshri Vrudhashram,<br>Bhankheda                                                                                                                                         | NGO Visit                          | 2021-22              | 9                                                              |
| 6         | To mark Mahatma<br>Gandhi Jayanti                                                                              | ASSI Asha Deep School for Disabled Children                                                                                                                                | NGO Visit                          | 2021-22              | 58                                                             |
| 7         | Motivational Talk on "<br>Why to Join Armed<br>Forces"                                                         | 4 Mah Girls Bn NCC<br>Amravati                                                                                                                                             | Patriotism &<br>Nation<br>Building | 2021-22              | 50                                                             |
| 8         | Distribution of study<br>material and snacks to<br>economically poor kids<br>studying under SARE<br>foundation | 4 Mah Girls Bn NCC<br>Amravati                                                                                                                                             | NGO Visit                          | 2021-22              | 30                                                             |
| 9         | Covid-19 Vaccination<br>Camp                                                                                   | 4 Mah Girls Bn NCC<br>Amravati                                                                                                                                             | Covid Awareness<br>Program         | 2021-22              | 70                                                             |
| 10        | Felicitation of NCC<br>Cadet                                                                                   | 4 Mah Girls Bn NCC<br>Amravati                                                                                                                                             | Patriotism &<br>Nation<br>Building | 2021-22              | 30                                                             |
| 11        | Jagatic Suryanamaskar<br>Day (Sun Salutation)                                                                  | IWSA & Mahila Patanjali<br>Yog Samiti, Amarvati                                                                                                                            | Fit India<br>Movement              | 2021-22              | 180                                                            |
| 12        | Guest Lecture on Women Empowerment & Health Check-up Camp:- Cancer Diagnosis & Dental Health Check-up          | Helping Hand (NGO) & Pratibha Women`s Studies Centre                                                                                                                       | Patriotism &<br>Nation<br>Building | 2021-22              | 244                                                            |
| 13        | Visit to Blind School                                                                                          | Youth Red Cross Club<br>VBMV Amravati and<br>NSS unit of Vidya Bharati<br>Mahavidyalaya Amravati                                                                           | NGO Visit                          | 2021-22              | 29                                                             |
| 14        | Cleanliness Drive                                                                                              | Youth Red Cross Club<br>VBMV Amravati                                                                                                                                      | Swachhata<br>Abhiyan               | 2021-22              | 26                                                             |
| 15        | Blood Donation Camp                                                                                            | Youth Red Cross, NSS,<br>NCC and Department of<br>Commerce                                                                                                                 | Blood Donation<br>Camp             | 2021-22              | 149                                                            |