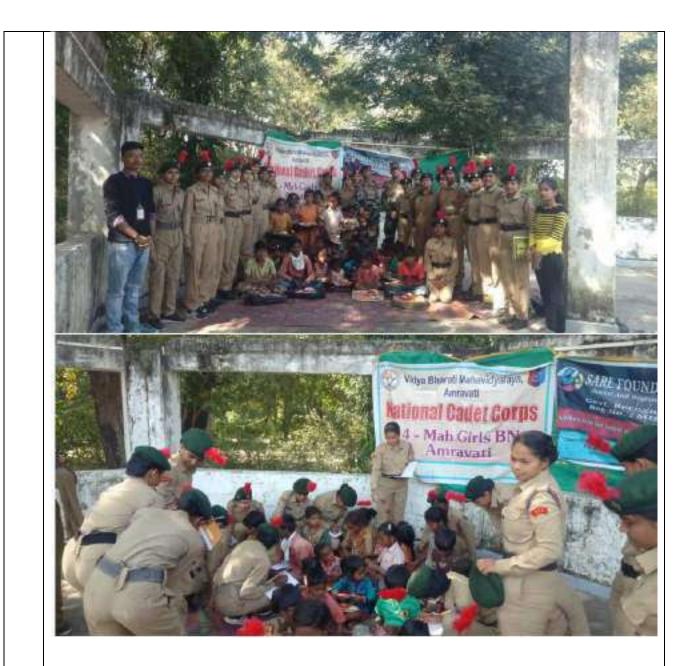

| Sr.<br>No | Name of the activity                                                                                           | Organising unit/ agency/<br>collaborating agency                                                                                                                           | Name of the scheme                 | Year of the activity | Number of<br>students<br>participated<br>in such<br>activities |
|-----------|----------------------------------------------------------------------------------------------------------------|----------------------------------------------------------------------------------------------------------------------------------------------------------------------------|------------------------------------|----------------------|----------------------------------------------------------------|
| 1         | NGO visit                                                                                                      | Holy Cross Home For<br>Babies                                                                                                                                              | NSS & Computer<br>Science          | 2021-22              | 120                                                            |
| 2         | NGO Visit to celebrate "Seva Week" on the occasion of Mahatma Gandhi Birth Anniversary                         | Organising agency-Vidya Bharati Mahavidyalaya Department of Cosmetic Technology / Collaborating Agency- Late. Lakshmikant Prasarkar Mukbadhir Vidyalay, Budjwara, Amravati | NGO Visit                          | 2021-22              | 73                                                             |
| 3         | Visit to NGO                                                                                                   | Dr. Narendra Bhivapurkar<br>Andha Vidyalaya                                                                                                                                | Through NSS                        | 2021-22              | 54                                                             |
| 4         | Visit to NGO                                                                                                   | SadaShanti Balgruha                                                                                                                                                        | Through GEMS                       | 2021-22              | 38                                                             |
| 5         | NGO visit                                                                                                      | Matoshri Vrudhashram,<br>Bhankheda                                                                                                                                         | NGO Visit                          | 2021-22              | 9                                                              |
| 6         | To mark Mahatma<br>Gandhi Jayanti                                                                              | ASSI Asha Deep School for Disabled Children                                                                                                                                | NGO Visit                          | 2021-22              | 58                                                             |
| 7         | Motivational Talk on "<br>Why to Join Armed<br>Forces"                                                         | 4 Mah Girls Bn NCC<br>Amravati                                                                                                                                             | Patriotism &<br>Nation<br>Building | 2021-22              | 50                                                             |
| 8         | Distribution of study<br>material and snacks to<br>economically poor kids<br>studying under SARE<br>foundation | 4 Mah Girls Bn NCC<br>Amravati                                                                                                                                             | NGO Visit                          | 2021-22              | 30                                                             |
| 9         | Covid-19 Vaccination<br>Camp                                                                                   | 4 Mah Girls Bn NCC<br>Amravati                                                                                                                                             | Covid Awareness<br>Program         | 2021-22              | 70                                                             |
| 10        | Felicitation of NCC<br>Cadet                                                                                   | 4 Mah Girls Bn NCC<br>Amravati                                                                                                                                             | Patriotism &<br>Nation<br>Building | 2021-22              | 30                                                             |
| 11        | Jagatic Suryanamaskar<br>Day (Sun Salutation)                                                                  | IWSA & Mahila Patanjali<br>Yog Samiti, Amarvati                                                                                                                            | Fit India<br>Movement              | 2021-22              | 180                                                            |
| 12        | Guest Lecture on Women Empowerment & Health Check-up Camp:- Cancer Diagnosis & Dental Health Check-up          | Helping Hand (NGO) & Pratibha Women`s Studies Centre                                                                                                                       | Patriotism &<br>Nation<br>Building | 2021-22              | 244                                                            |
| 13        | Visit to Blind School                                                                                          | Youth Red Cross Club<br>VBMV Amravati and<br>NSS unit of Vidya Bharati<br>Mahavidyalaya Amravati                                                                           | NGO Visit                          | 2021-22              | 29                                                             |
| 14        | Cleanliness Drive                                                                                              | Youth Red Cross Club<br>VBMV Amravati                                                                                                                                      | Swachhata<br>Abhiyan               | 2021-22              | 26                                                             |
| 15        | Blood Donation Camp                                                                                            | Youth Red Cross, NSS,<br>NCC and Department of<br>Commerce                                                                                                                 | Blood Donation<br>Camp             | 2021-22              | 149                                                            |