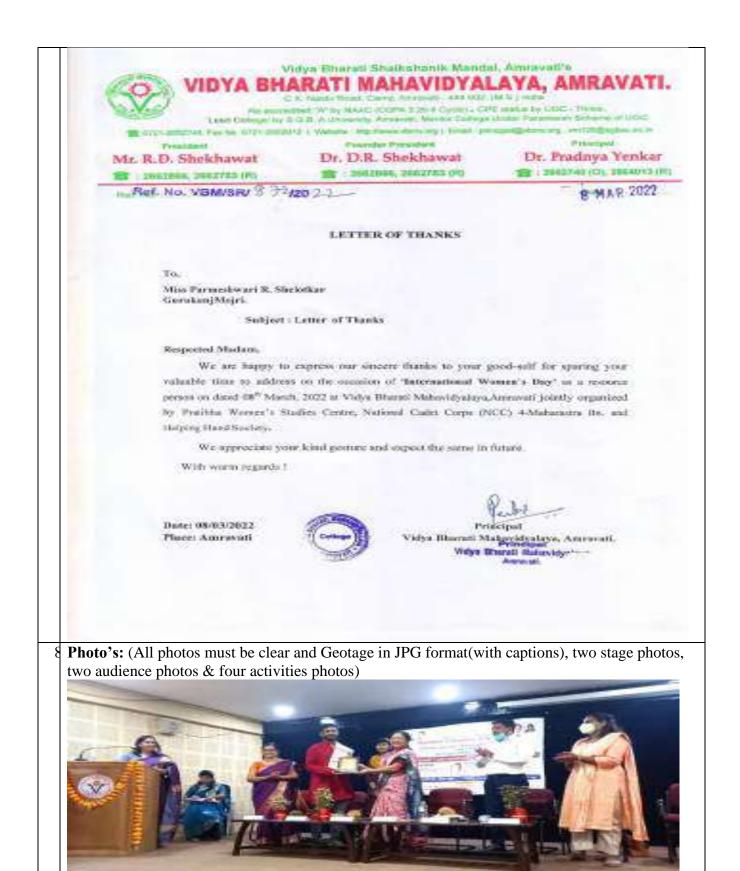

The success of visit NGO to give small donations are better off given, which are itself on going campaigns to provide nutrition, hygiene, food. Through this activity students learn several life lessons which are beneficial for them in professional life but will stay with them lifelong. Student Develop skills like leadership, working with unselfish attitude, more responsible, broadens thinking and not everything is done to get returns; social work and charity has a value. NGO perform tasks like-fund raising, provide services, increase awareness etc.