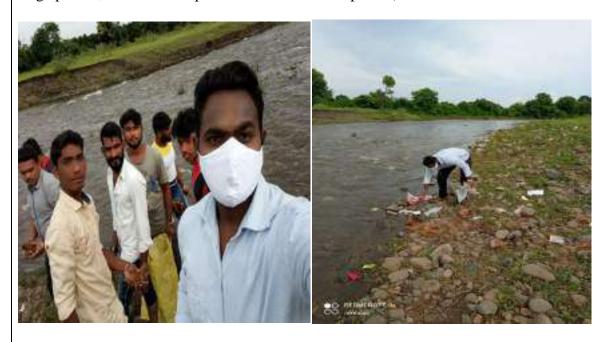

administrative assistant, marketing coordinator, program director, project manager, data scientist.

The Department of Computer Science had visited to NGO "Holy Cross Home for Babies", along with 112 Students and Teachers Prof. S. B. Sarvaiya Mam, Prof. S. M. Mohaod Mam, Prof. Kavita K. Yadav, Prof. Mayuri A. Deshmukh Mam, Prof. Suraj S. Deore Sir and the teacher Incharge of NGO Prof. Samata V. Athawale Mam and Prof. Rana Afreen Mam on the occasion of Mahatma Gandhi Jayanti.