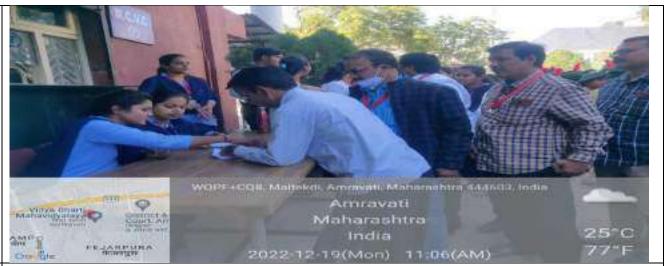

| -:) |
|      |                                     |     |
|      |                                     |     |
|      |                                     |     |
|      |                                     |     |
|      |                                     |     |
|      |                                     |     |

Project BANSOD

Project BANSOD

Internal Observe Report To Salaya

Vidya Benarah Mayarah (M.S.)

Camp Amravat: - Various (M.S.)



SIGNATURE
PRINCIPAL
Vidya STRANAL Misharid yalaya
Amzavati.



**Photo's:** (All photos must be clear and Geotaggedand in JPEG format (with captions), two stage photos, two audience photos & four activities photos)



Inauguration of Eye Checkup Camp, at VBMV Amravati





VAN of Eye Checkup Camp, at VBMV Amravati



CV of resource person: Curriculum Vitae Mr.Anand Sathe President Rotary Midtown Club,amravati

Registration of Eye Checkup Camp, at VBMV Amravati

**Newspaper cutout:** 

Professor GRANSOD
Professor GRANTOR CONTINUE CON



## भारताच्या प्रथम महिला राष्ट्रपती श्रीमती प्रतिभाताई पाटील यांचा वाढदिवस भव्य रक्तदान व नेत्र तपासणी शिबीर घेऊन संपन्न



अमरावती दि. १९ : स्थानिक विद्याभारती महाविद्यालय, क्रम्प, अमरावती येथे दिनांक १९ डिसेंबर २०२२ रोजी राष्ट्रीय छात्र सेना. राष्ट्रीय सेवा योजना, वाणिज्य विभाग व युध रेड क्रॉस यांच्या बतीने भारताच्या प्रथमः महिला राष्ट्रपती श्रीमती प्रतिभाताई पाटील यांचा वाददिवसा निमित्ताने भव्य रकदान व नेत्र तपासणी शिबीर घेउल साजरा करण्यात आला. वाप्रसंगी विद्याभारती शैक्षणिक संद्रळाचे सचित्र डॉ. अशोक चटहाण, संस्थेच्या उपाध्यक्ष प्रो. डॉ. कॅटन मिथिलेश राठौर, हवालदार