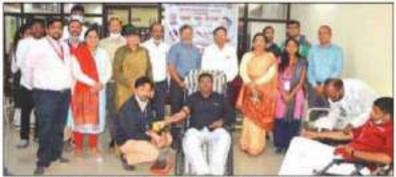

The detailed Visit Report is as below:

1. Date of NGO Visit :-

03-Oct-2022

2. Time of NGO Visit :-

12:30 PM to 2:30 PM

- Address of NGO: Holy Cross Home for Babies (Beside Bishop's House Holy Cross Premises) Irwin Square, Amravati. 444 602.
- Route: Starting point From Vidyabharati Mahavidyalaya → Irwin Square → Holy Cross
   Premise→ Bishop's House→ Holy Cross Home For Babies → End Point
- 5. Activities:
- a) We all reached NGO at 12:40pm.
- b) Introduction of Organization was given by our secretatry of Computer Society

By the hands of Principal, Teachers and Students.....

f) Played games with Kids.

- g) Photography Session.
- h) Sister Teresa had Addressed to the Students.
- i) Vote of thanks by Miss. Annapurna Wankhade