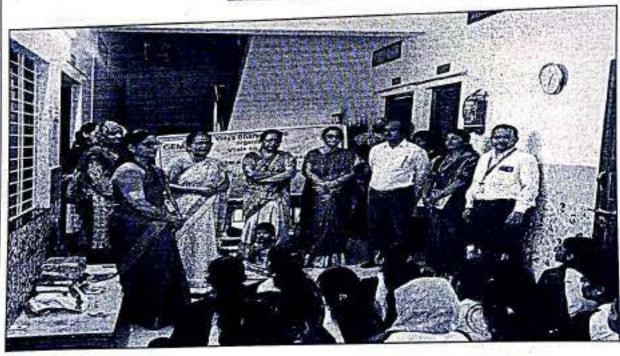

ProfeRa G BANSOD

ProfeRa G BANSOD

Internal Charge Report And Salaya

Internal Charge Report And Salaya

Vidya Branza Mina Walk (12 (M.S.)

Camp Amrayat: A Salaya

Camp Amrayat: A Salayat

Camp Amrayat