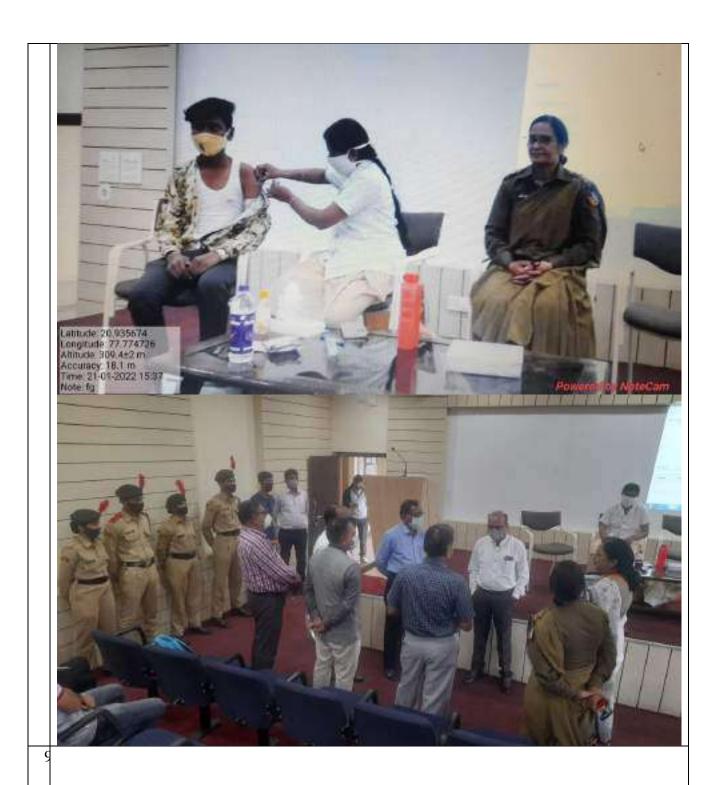

| Sr.<br>No | Name of the activity                                                                                           | Organising unit/ agency/<br>collaborating agency                                                                                                                           | Name of the scheme                 | Year of the activity | Number of<br>students<br>participated<br>in such<br>activities |
|-----------|----------------------------------------------------------------------------------------------------------------|----------------------------------------------------------------------------------------------------------------------------------------------------------------------------|------------------------------------|----------------------|----------------------------------------------------------------|
| 1         | NGO visit                                                                                                      | Holy Cross Home For<br>Babies                                                                                                                                              | NSS & Computer<br>Science          | 2021-22              | 120                                                            |
| 2         | NGO Visit to celebrate "Seva Week" on the occasion of Mahatma Gandhi Birth Anniversary                         | Organising agency-Vidya Bharati Mahavidyalaya Department of Cosmetic Technology / Collaborating Agency- Late. Lakshmikant Prasarkar Mukbadhir Vidyalay, Budjwara, Amravati | NGO Visit                          | 2021-22              | 73                                                             |
| 3         | Visit to NGO                                                                                                   | Dr. Narendra Bhivapurkar<br>Andha Vidyalaya                                                                                                                                | Through NSS                        | 2021-22              | 54                                                             |
| 4         | Visit to NGO                                                                                                   | SadaShanti Balgruha                                                                                                                                                        | Through GEMS                       | 2021-22              | 38                                                             |
| 5         | NGO visit                                                                                                      | Matoshri Vrudhashram,<br>Bhankheda                                                                                                                                         | NGO Visit                          | 2021-22              | 9                                                              |
| 6         | To mark Mahatma<br>Gandhi Jayanti                                                                              | ASSI Asha Deep School for Disabled Children                                                                                                                                | NGO Visit                          | 2021-22              | 58                                                             |
| 7         | Motivational Talk on "<br>Why to Join Armed<br>Forces"                                                         | 4 Mah Girls Bn NCC<br>Amravati                                                                                                                                             | Patriotism &<br>Nation<br>Building | 2021-22              | 50                                                             |
| 8         | Distribution of study<br>material and snacks to<br>economically poor kids<br>studying under SARE<br>foundation | 4 Mah Girls Bn NCC<br>Amravati                                                                                                                                             | NGO Visit                          | 2021-22              | 30                                                             |
| 9         | Covid-19 Vaccination<br>Camp                                                                                   | 4 Mah Girls Bn NCC<br>Amravati                                                                                                                                             | Covid Awareness<br>Program         | 2021-22              | 70                                                             |
| 10        | Felicitation of NCC<br>Cadet                                                                                   | 4 Mah Girls Bn NCC<br>Amravati                                                                                                                                             | Patriotism &<br>Nation<br>Building | 2021-22              | 30                                                             |
| 11        | Jagatic Suryanamaskar<br>Day (Sun Salutation)                                                                  | IWSA & Mahila Patanjali<br>Yog Samiti, Amarvati                                                                                                                            | Fit India<br>Movement              | 2021-22              | 180                                                            |
| 12        | Guest Lecture on Women Empowerment & Health Check-up Camp:- Cancer Diagnosis & Dental Health Check-up          | Helping Hand (NGO) & Pratibha Women`s Studies Centre                                                                                                                       | Patriotism &<br>Nation<br>Building | 2021-22              | 244                                                            |
| 13        | Visit to Blind School                                                                                          | Youth Red Cross Club<br>VBMV Amravati and<br>NSS unit of Vidya Bharati<br>Mahavidyalaya Amravati                                                                           | NGO Visit                          | 2021-22              | 29                                                             |
| 14        | Cleanliness Drive                                                                                              | Youth Red Cross Club<br>VBMV Amravati                                                                                                                                      | Swachhata<br>Abhiyan               | 2021-22              | 26                                                             |
| 15        | Blood Donation Camp                                                                                            | Youth Red Cross, NSS,<br>NCC and Department of<br>Commerce                                                                                                                 | Blood Donation<br>Camp             | 2021-22              | 149                                                            |