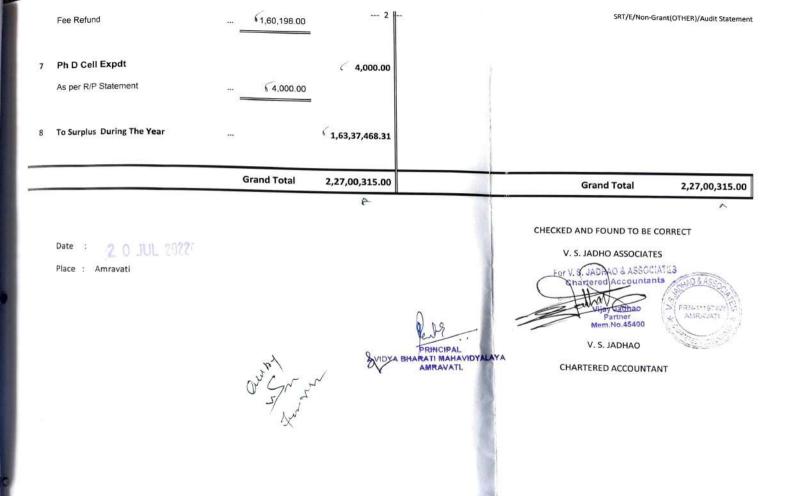

Rs.17,092/-

3) Rent

Nil

Municipal Corp. Tax

Rs.1,52,863/-

Date: / /2022 Place: Amravati. College E AMRAYAN O & ASSOC A COLLEGE OF THE COLLEG

Vidya Bharati Mahayinya Amp, Vidya Bharati Mahayinya Camp, Amravati

For V. S. JADHAO & ASSOCIATES Chartered Accountants

> Vijay Jadhao Partner Mem.No.45400

2 7 JUL 2022

PED ACCOU