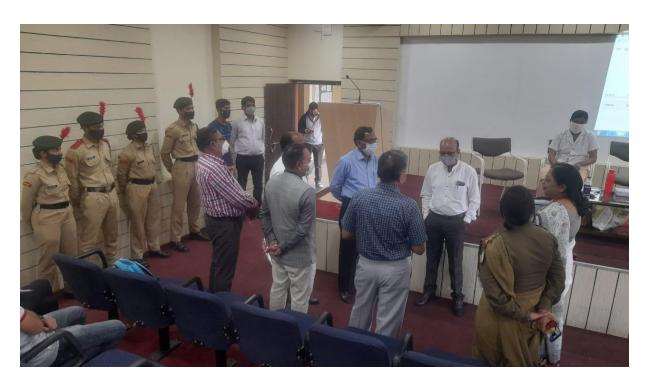

### Name of the activity: Covid-19 Vaccination Camp

Vidya Bharati Mahavidyalaya Amravati in collaboration with national cadet corps of Vidya Bharati Mahavidyalaya Amravati organised COVID-19 vaccination camp on 21<sup>st</sup> January, 2022 for the students of various streams of Mahavidyalaya.

Mr. Narendra Phulzele, Deputy Commissioner, Amravati and Dr. Rajesh Burange, Coordinator, NSS of Sant Gadge Baba Amravati University, Amravati visited the vaccination camp. 90% of the students of Vidya Bharati Mahavidyalaya Amravati are fully vaccinated.

Valuable efforts have been taken by Dr. P S Yenkar, Principal, Vidya Bharati Mahavidyalaya Amravati. In addition to that Capt. M. M. Rathore (Associated NCC officer), Mr. Amit Ingole (In charge, NCC), Dr. N. R. Thorat (Nodle officer), Mr. Aditya Lunge and cadets of NCC have taken various efforts for smooth and successful conduction of the vaccination camp.