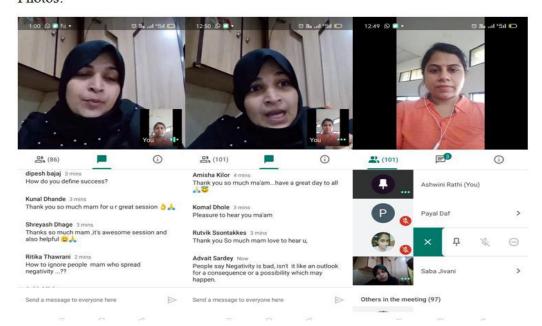

# Name of the activity: Guest Lecture on Mental Health during covid 19

Under this Covid-19 pandemic scenario, there is negativity everywhere. So keeping in mind the condition of students, teachers and staff, Vidya Bharati GEMS came up with an idea of undertaking a seminar on "Mental Health Awareness". Under the guidance of the chairperson of Vidya Bharati GEMS, resp. Mrs. Manjari Shekhawat a webinar was organized on the topic "Developing a Positive Attitude" which is the need of the hour. This webinar was organized on 26<sup>th</sup> Sept 2020. It was a moment of pride that students of Vidya Bharati College got the opportunity to listen and ask questions from the leading Psychiatrist from Mumbai. More than 270 students participated. All the participants got certificate.

The event was organized on Online Platform (Google meet). Mr. Rushi was the coordinator from IIT Mumbai. Miss Vaishnavi Choudhari introduced the the guest Speaker. Dr. Saba Jivani, a leading therapist and psychologist from MUMBAI. She gave important tips on how to stay positive in this scenario. Students asked questions to which she gave some remedies on over thinking, negative thinking and staying away from depression.

Prof. Ashwini Rathi and a student co-ordinator Miss Vaishnavi Choudhari from BCA Department took great efforts and pains in making the programme successful under the guidance of Mrs. Manjari Shekhawat, chairperson GEMS, Principal - Dr. P. S. Yenkar, the coordinator of GEMS – Prof. Amit Jaiswal , HR Director Mr. Manninder Monga,. Special efforts were made by Prof. V. N. Mohod, Head, BCA Department and the members of CORE Committee of GEMS. The programme benefitted the attendees and was greatly appreciated by everyone. Vote of thanks was proposed by Miss. Vaishnavi Choudhari.