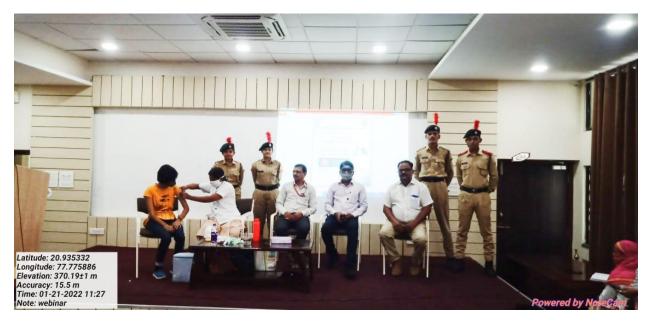

### Name of the activity: Covid-19 Vaccination Camp

Vidya Bharati Mahavidyalaya Amravati in collaboration with national cadet corps of Vidya Bharati Mahavidyalaya Amravati organised COVID-19 vaccination camp on 21<sup>st</sup> January, 2022 for the students of various streams of Mahavidyalaya.

Mr. Narendra Phulzele, Deputy Commissioner, Amravati and Dr. Rajesh Burange, Coordinator, NSS of Sant Gadge Baba Amravati University, Amravati visited the vaccination camp. 90% of the students of Vidya Bharati Mahavidyalaya Amravati are fully vaccinated.