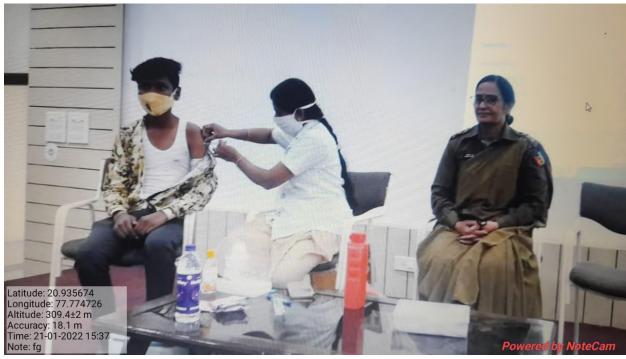

### Name of the activity: Covid-19 Vaccination Camp

Vidya Bharati Mahavidyalaya Amravati in collaboration with national cadet corps of Vidya Bharati Mahavidyalaya Amravati organised COVID-19 vaccination camp on 21<sup>st</sup> January, 2022 for the students of various streams of Mahavidyalaya.

Mr. Narendra Phulzele, Deputy Commissioner, Amravati and Dr. Rajesh Burange, Coordinator, NSS of Sant Gadge Baba Amravati University, Amravati visited the vaccination camp. 90% of the students of Vidya Bharati Mahavidyalaya Amravati are fully vaccinated.