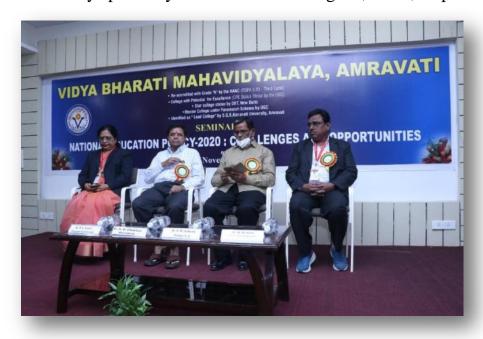

### Name of the activity: Covid-19 Vaccination Camp

Vidya Bharati Mahavidyalaya Amravati in collaboration with national cadet corps of Vidya Bharati Mahavidyalaya Amravati organised COVID-19 vaccination camp on 21<sup>st</sup> January, 2022 for the students of various streams of Mahavidyalaya.

Mr. Narendra Phulzele, Deputy Commissioner, Amravati and Dr. Rajesh Burange, Coordinator, NSS of Sant Gadge Baba Amravati University, Amravati visited the vaccination camp. 90% of the students of Vidya Bharati Mahavidyalaya Amravati are fully vaccinated.

Valuable efforts have been taken by Dr. P S Yenkar, Principal, Vidya Bharati Mahavidyalaya Amravati. In addition to that Capt. M. M. Rathore (Associated NCC officer), Mr. Amit Ingole (In charge, NCC), Dr. N. R. Thorat (Nodle officer), Mr. Aditya Lunge and cadets of NCC have taken various efforts for smooth and successful conduction of the vaccination camp.