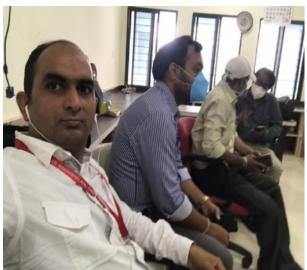

### Name of the activity: Covid-19 Vaccination Camp

Vidya Bharati Mahavidyalaya Amravati in collaboration with national cadet corps of Vidya Bharati Mahavidyalaya Amravati organised COVID-19 vaccination camp on 21<sup>st</sup> January, 2022 for the students of various streams of Mahavidyalaya.

Mr. Narendra Phulzele, Deputy Commissioner, Amravati and Dr. Rajesh Burange, Coordinator, NSS of Sant Gadge Baba Amravati University, Amravati visited the vaccination camp. 90% of the students of Vidya Bharati Mahavidyalaya Amravati are fully vaccinated.

Valuable efforts have been taken by Dr. P S Yenkar, Principal, Vidya Bharati Mahavidyalaya Amravati. In addition to that Capt. M. M. Rathore (Associated NCC officer), Mr. Amit Ingole (In charge, NCC), Dr. N. R. Thorat (Nodle officer), Mr. Aditya Lunge and cadets of NCC have taken various efforts for smooth and successful conduction of the vaccination camp.