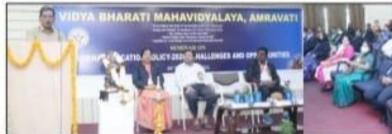

### Name of the activity: Covid-19 Vaccination Camp

Vidya Bharati Mahavidyalaya Amravati in collaboration with national cadet corps of Vidya Bharati Mahavidyalaya Amravati organised COVID-19 vaccination camp on 21<sup>st</sup> January, 2022 for the students of various streams of Mahavidyalaya.

Mr. Narendra Phulzele, Deputy Commissioner, Amravati and Dr. Rajesh Burange, Coordinator, NSS of Sant Gadge Baba Amravati University, Amravati visited the vaccination camp. 90% of the students of Vidya Bharati Mahavidyalaya Amravati are fully vaccinated.

Valuable efforts have been taken by Dr. P S Yenkar, Principal, Vidya Bharati Mahavidyalaya Amravati. In addition to that Capt. M. M. Rathore (Associated NCC officer), Mr. Amit Ingole (In charge, NCC), Dr. N. R. Thorat (Nodle officer), Mr. Aditya Lunge and cadets of NCC have taken various efforts for smooth and successful conduction of the vaccination camp.

## विद्याभारती महाविद्यालयात लसीकरण शिबिर संपन्न

अमरावती दि. २३ : स्थानिक च्या वतीने दिनांक २१ जानेवारी दिली. शिबिर घेण्यात आले.

या शिबिरामध्ये नरेंद्र फुलझेले, उपआयुक्त अमरावती, डॉ. राजेश

ब्रंगे संचालक, राष्ट्रीय सेवा योजना विद्याभारती महाविद्यालय कॅम्प संत गाडगेबाबा अमरावती विद्यापीठ अमरावती येथे राष्ट्रीय छात्र सेना यांनी या शिविराला सदिच्छा भेट प्रोत्साहन देण्यात येत आहे.

महाविद्यालयाच्या प्राचार्य डॉ. प्रजा येनकर यांनी बहमोल सहकार्य केले. शिविराच्या आयोजनामध्ये कॅटन आतापयंत मिथिलेश राठोर (असोसिएटेड २०२२ रोजी महाविद्यालयातील महाविद्यालयातील ९० टके एन.सी.सी. अधिकारी). प्रा. अमित विविध शाखेतील विद्यार्थ्यांसाठी विद्यार्थ्यांचे लसीकरण झाले असून इंगो ले (प्रभारी एन.सी.सी. लीळव-१९ प्रतिबंधक लसीकरण उवंरित १० टके विद्यार्थ्यासाठी अधिकारी), डॉ.एन.आर धोरात सातत्याने लसीकरण करण्यासाठी (नोडल अधिकारी), आदित्य लुंगे व एन.सी.सी. क्हेट यांनी विशेष शिविराला परिश्रम घेतले.