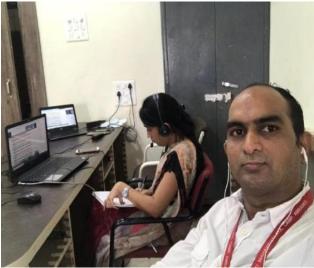

### Name of the activity: Covid-19 Vaccination Camp

Vidya Bharati Mahavidyalaya Amravati in collaboration with national cadet corps of Vidya Bharati Mahavidyalaya Amravati organised COVID-19 vaccination camp on 21<sup>st</sup> January, 2022 for the students of various streams of Mahavidyalaya.

Mr. Narendra Phulzele, Deputy Commissioner, Amravati and Dr. Rajesh Burange, Coordinator, NSS of Sant Gadge Baba Amravati University, Amravati visited the vaccination camp. 90% of the students of Vidya Bharati Mahavidyalaya Amravati are fully vaccinated.

Valuable efforts have been taken by Dr. P S Yenkar, Principal, Vidya Bharati Mahavidyalaya Amravati. In addition to that Capt. M. M. Rathore (Associated NCC officer), Mr. Amit Ingole (In charge, NCC), Dr. N. R. Thorat (Nodle officer), Mr. Aditya Lunge and cadets of NCC have taken various efforts for smooth and successful conduction of the vaccination camp.