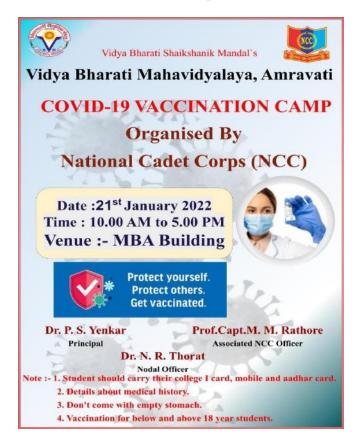

### Name of the activity: Covid-19 Vaccination Camp

Vidya Bharati Mahavidyalaya Amravati in collaboration with national cadet corps of Vidya Bharati Mahavidyalaya Amravati organised COVID-19 vaccination camp on 21<sup>st</sup> January, 2022 for the students of various streams of Mahavidyalaya.

Mr. Narendra Phulzele, Deputy Commissioner, Amravati and Dr. Rajesh Burange, Coordinator, NSS of Sant Gadge Baba Amravati University, Amravati visited the vaccination camp. 90% of the students of Vidya Bharati Mahavidyalaya Amravati are fully vaccinated.

Valuable efforts have been taken by Dr. P S Yenkar, Principal, Vidya Bharati Mahavidyalaya Amravati. In addition to that Capt. M. M. Rathore (Associated NCC officer), Mr. Amit Ingole (In charge, NCC), Dr. N. R. Thorat (Nodle officer), Mr. Aditya Lunge and cadets of NCC have taken various efforts for smooth and successful conduction of the vaccination camp.