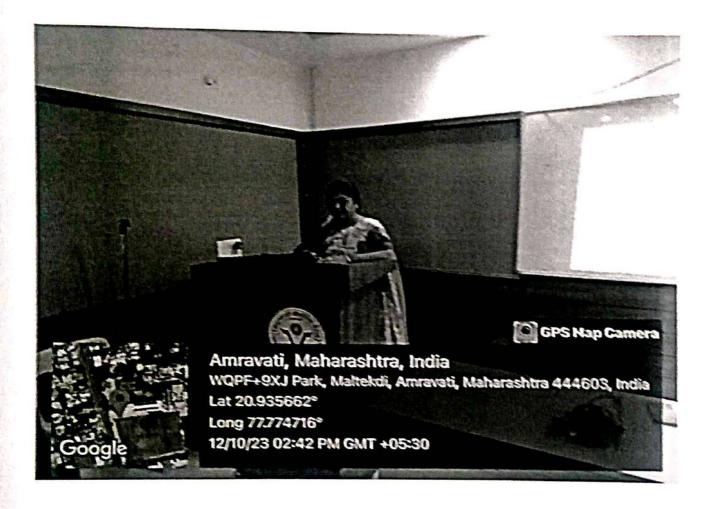

## Detailed Report (Up to 1000 Words):

In Vidya Bharati Mahavidyalaya, Guest Lecture was organized by Department of Cosmetic Technology on the topic "Entrepreneurship Development In Cosmetics" dated on 4/03/2023 at 12.00 Pm, in E-Classroom VBMV, Amravati, for the students of B.Tech, M.Tech & B.Voc Cosmetic Technology.Prof. Yogita N. Rajurkar introduce Guest Speaker Mrs.Shilpa Motghare was a well known Dermatologist & Director of Cosmo Beauty Clinic ,Nagpur She has wast experience in the field of entrepreneurship Development In Cosmetics.Again she has valuable knowledge of aesthetic treatments for skin care .In the beginning of this workshop ,Prof. Yogita Rajurkar introduced ,the guest speaker in her introductory speech and addressed students which heipes them to understand the purpose of this workshop. Dr. Lalit K. Vyas,HOD, Welcomed Guest speaker and honered her by offering floral bouquet.

In this workshop she explained the importance of Hydra facial, LED light mask facial, chemical peeling, Glutathione Treatment & PRP treatment for skin as well as hairs. She interacted with students and explained them how these aesthetic treatments can be used to treat various skin problems like melasma, dark spots, under eye dark circles, aloepacia, hair loss, wrinkles and acne. These treatment are also used to reduce signs of aging and make your skin young, glowing & beautiful. From this interaction students were benifited by knowing all these treatments for skin care and also got the knowledge of using various machines for these treatment, which is the need of today's era.