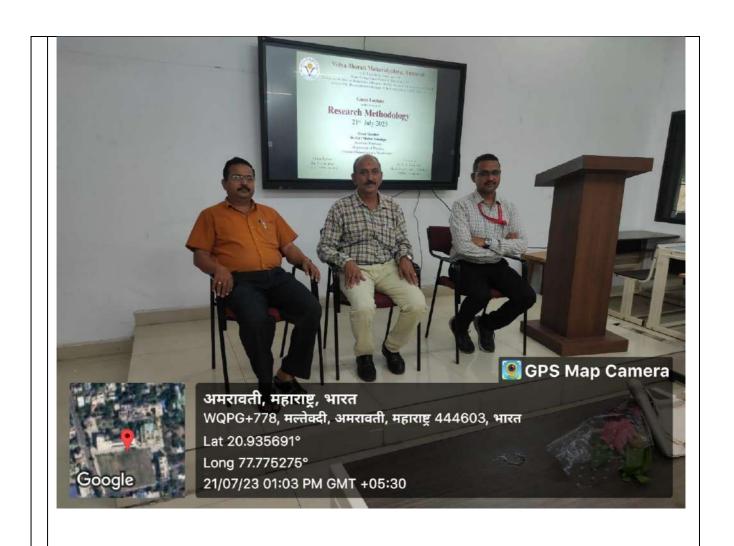

## **INDEX**

3.2.2 Number of workshops/seminars conducted on Research Methodology, Intellectual Property Rights (IPR) and entrepreneurship during the year

| Year | Name of the workshop/ seminar                                    | Number of Participants | Date From – To |
|------|------------------------------------------------------------------|------------------------|----------------|
| 2023 | Workshop on Entrepreneurship development in cosmetics            | 70                     | 03-04-2023     |
| 2023 | Workshop on Entrepreneurship development in cosmetics            | 67                     | 14-10-2023     |
| 2023 | Workshop on Research Methodology:<br>How to write Research Paper | 153                    | 11-10-2023     |
| 2023 | Research Methodology in Social Science                           | 86                     | 26/9/2023      |
| 2023 | Research Methodology in Social Science                           | 84                     | 12-10-2023     |
| 2023 | One Day Workshop on Research<br>Methodology                      | 44                     | 21-07-2023     |