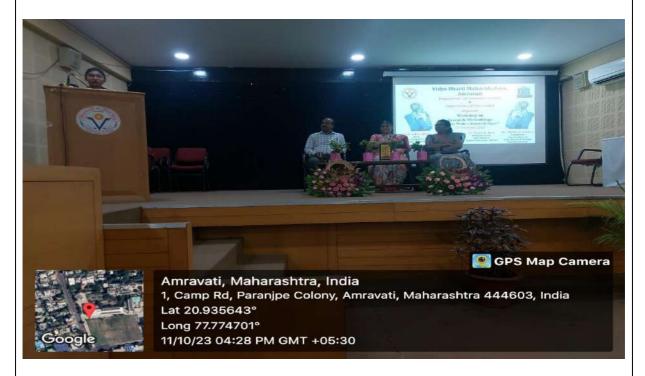

3.2.2. Number of workshops/seminars conducted on Research Methodology, Intellectual Property Rights (IPR) and entrepreneurship during the year

## **INDEX**

3.2.2 Number of workshops/seminars conducted on Research Methodology, Intellectual Property Rights (IPR) and entrepreneurship during the year

| Year | Name of the workshop/ seminar                                    | Number of Participants | Date From – To |
|------|------------------------------------------------------------------|------------------------|----------------|
| 2023 | Workshop on Entrepreneurship development in cosmetics            | 70                     | 03-04-2023     |
| 2023 | Workshop on Entrepreneurship development in cosmetics            | 67                     | 14-10-2023     |
| 2023 | Workshop on Research Methodology:<br>How to write Research Paper | 153                    | 11-10-2023     |
| 2023 | Research Methodology in Social Science                           | 86                     | 26/9/2023      |
| 2023 | Research Methodology in Social Science                           | 84                     | 12-10-2023     |
| 2023 | One Day Workshop on Research<br>Methodology                      | 44                     | 21-07-2023     |