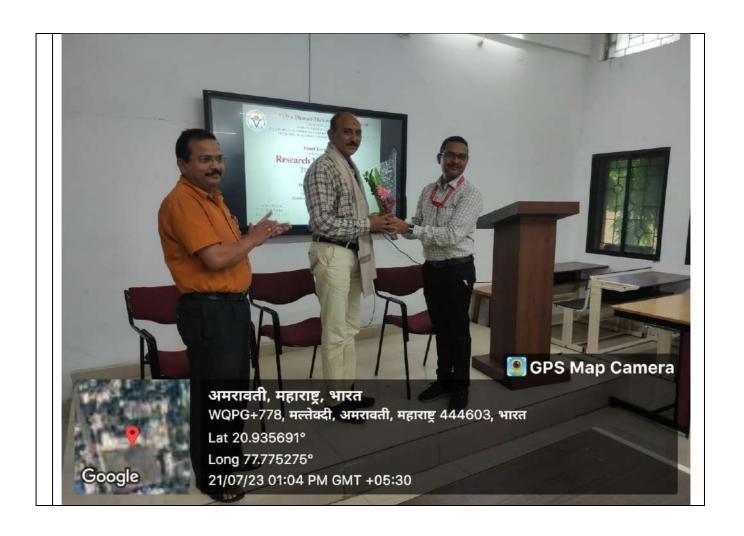

## **INDEX**

3.2.2 Number of workshops/seminars conducted on Research Methodology, Intellectual Property Rights (IPR) and entrepreneurship during the year

| Year | Name of the workshop/ seminar                                    | Number of Participants | Date From – To |
|------|------------------------------------------------------------------|------------------------|----------------|
| 2023 | Workshop on Entrepreneurship development in cosmetics            | 70                     | 03-04-2023     |
| 2023 | Workshop on Entrepreneurship development in cosmetics            | 67                     | 14-10-2023     |
| 2023 | Workshop on Research Methodology:<br>How to write Research Paper | 153                    | 11-10-2023     |
| 2023 | Research Methodology in Social Science                           | 86                     | 26/9/2023      |
| 2023 | Research Methodology in Social Science                           | 84                     | 12-10-2023     |
| 2023 | One Day Workshop on Research<br>Methodology                      | 44                     | 21-07-2023     |