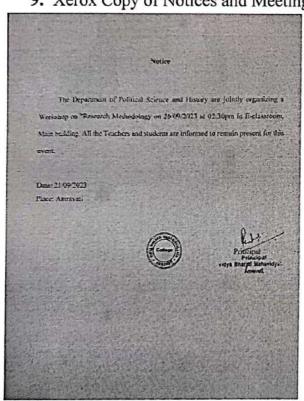

## **INDEX**

3.2.2 Number of workshops/seminars conducted on Research Methodology, Intellectual Property Rights (IPR) and entrepreneurship during the year

| Year | Name of the workshop/ seminar                                    | Number of Participants | Date From – To |
|------|------------------------------------------------------------------|------------------------|----------------|
| 2023 | Workshop on Entrepreneurship development in cosmetics            | 70                     | 03-04-2023     |
| 2023 | Workshop on Entrepreneurship development in cosmetics            | 67                     | 14-10-2023     |
| 2023 | Workshop on Research Methodology:<br>How to write Research Paper | 153                    | 11-10-2023     |
| 2023 | Research Methodology in Social Science                           | 86                     | 26/9/2023      |
| 2023 | Research Methodology in Social Science                           | 84                     | 12-10-2023     |
| 2023 | One Day Workshop on Research<br>Methodology                      | 44                     | 21-07-2023     |