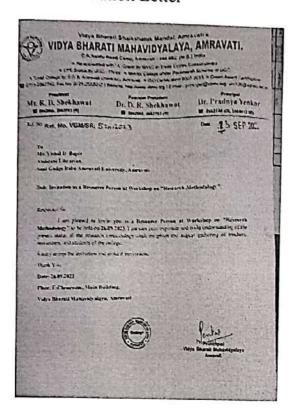

Subject: About invitation as a guest speaker during workshop on "Entrepreneurship Development In Cosmetics"

Respected Madam,

As per above stated subject, we are kindly inviting you as a guest speaker for conducting workshop on "Entrepreneurship Development In Cosmetics" on 4 March 2023 at 12:00 p.m.

Kindly consider our invitation & provide your valuable guidance to our students.

Thanking you!

Date: 3/03/2023

With warm regards,

Dr.L.K.Vyas
Head of Department
Cosmetic Technology
Vidya Bharati Mahavidyalaya
Amaravati.