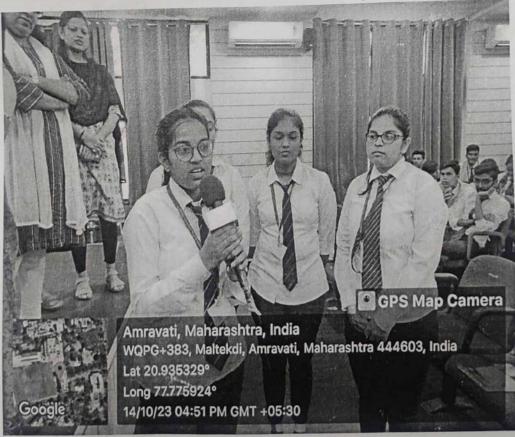

## Detailed Report (Up to 1000 Words):

In Vidya Bharati Mahavidyalaya, Guest Lecture was organized by Department of Cosmetic Technology on the topic "Entrepreneurship Development In Cosmetics" dated on 4/03/2023 at 12.00 Pm, in E-Classroom VBMV, Amravati, for the students of B.Tech, M.Tech & B.Voc Cosmetic Technology.Prof. Yogita N. Rajurkar introduce Guest Speaker Mrs.Shilpa Motghare was a well known Dermatologist & Director of Cosmo Beauty Clinic ,Nagpur She has wast experience in the field of entrepreneurship Development In Cosmetics.Again she has valuable knowledge of aesthetic treatments for skin care .In the beginning of this workshop ,Prof. Yogita Rajurkar introduced ,the guest speaker in her introductory speech and addressed students which heipes them to understand the purpose of this workshop. Dr. Lalit K. Vyas,HOD, Welcomed Guest speaker and honered her by offering floral bouquet.

From this interaction, students were aware of a new career opportunity in skin aesthetics as they can start their own Beauty Clinic and become an entrepreneur .At the end of the guest lecture, Prof. Anjali Gulalkari proposed vote of thanks to the management, Principal Dr. Pradnya Yenkar, IQAC Co-ordinator Dr. P. G. Bansod, and all staff members and participants for their co-operation for the success of this guest lecture.