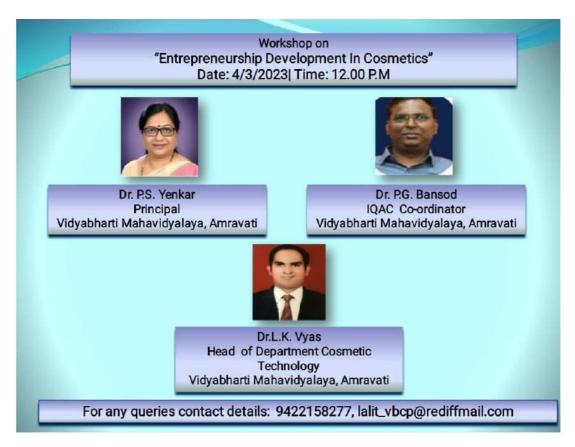

From this interaction, students were aware of a new career opportunity in skin aesthetics as they can start their own Beauty Clinic and become an entrepreneur .At the end of the guest lecture, Prof. Anjali Gulalkari proposed vote of thanks to the management, Principal Dr. Pradnya Yenkar, IQAC Co-ordinator Dr. P. G. Bansod, and all staff members and participants for their co-operation for the success of this guest lecture.