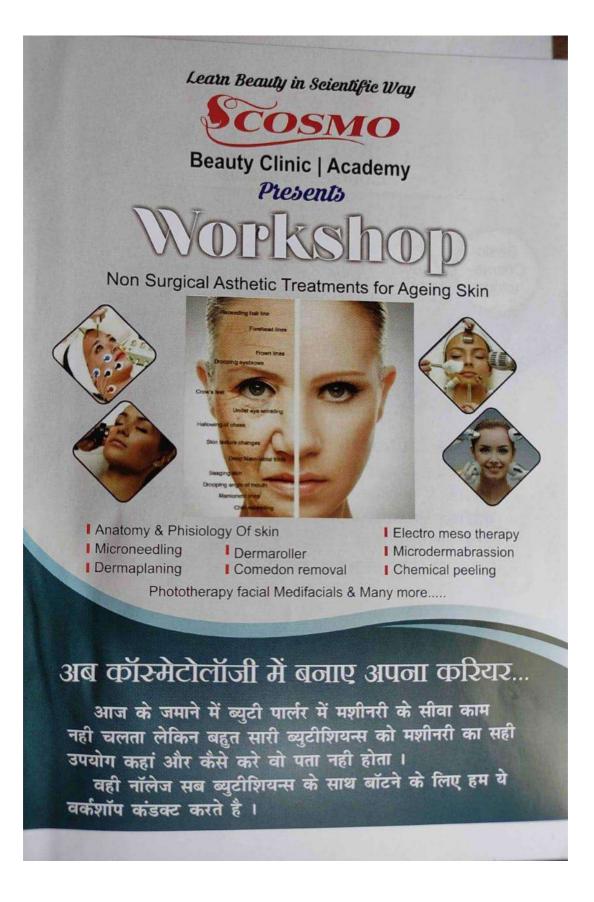

### 2. Pamphlet/Brochure:

## Detailed Report (Up to 1000 Words):

In Vidya Bharati Mahavidyalaya, Guest Lecture was organized by Department of Cosmetic Technology on the topic "Entrepreneurship Development In Cosmetics" dated on 4/03/2023 at 12.00 Pm, in E-Classroom VBMV, Amravati, for the students of B.Tech, M.Tech & B.Voc Cosmetic Technology.Prof. Yogita N. Rajurkar introduce Guest Speaker Mrs.Shilpa Motghare was a well known Dermatologist & Director of Cosmo Beauty Clinic ,Nagpur She has wast experience in the field of entrepreneurship Development In Cosmetics.Again she has valuable knowledge of aesthetic treatments for skin care .In the beginning of this workshop ,Prof. Yogita Rajurkar introduced ,the guest speaker in her introductory speech and addressed students which heipes them to understand the purpose of this workshop. Dr. Lalit K. Vyas,HOD, Welcomed Guest speaker and honered her by offering floral bouquet.

In this workshop she explained the importance of Hydra facial, LED light mask facial, chemical peeling, Glutathione Treatment & PRP treatment for skin as well as hairs. She interacted with students and explained them how these aesthetic treatments can be used to treat various skin problems like melasma, dark spots, under eye dark circles, aloepacia, hair loss, wrinkles and acne. These treatment are also used to reduce signs of aging and make your skin young, glowing & beautiful. From this interaction students were benifited by knowing all these treatments for skin care and also got the knowledge of using various machines for these treatment, which is the need of today's era.