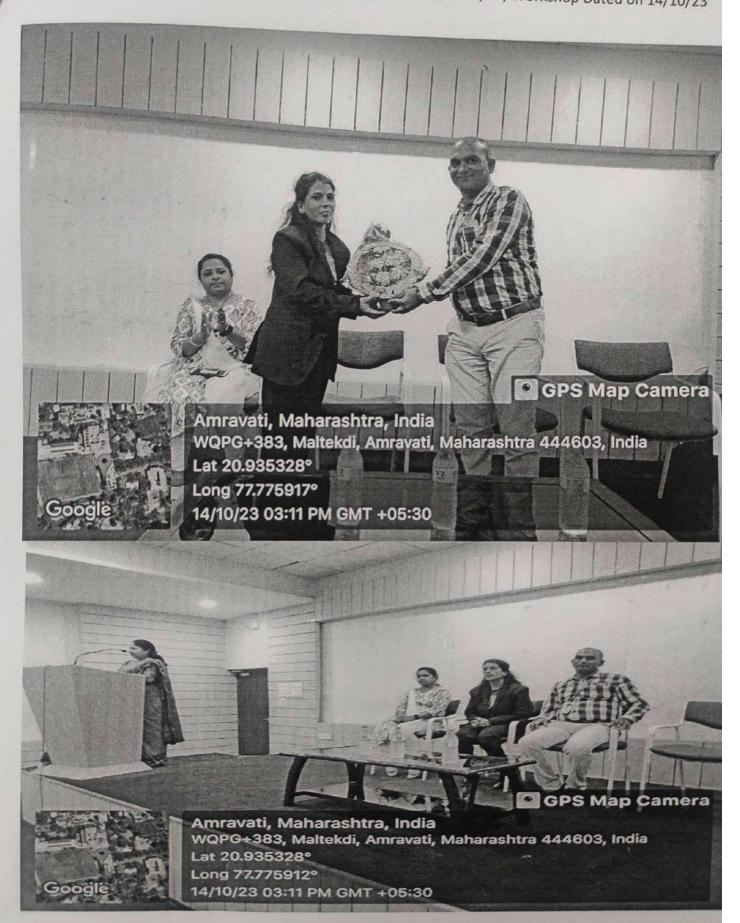

ulti faculty educational centre in the elite area of Camp, Amravati. It has been accredited with CGPA 3.26 (Third Cycle) by NAAC, Bangalore and awarded a status of College with Potential for Excellence (CPE) thrice in row by U.G.C., New Delhi. Recently, it has been recognized as 'Mentor College' under Parmarsh by UGC. The academic spectrum provided by the college spans from Junior college, Under Graduate Programs in Arts, Commerce, Science, Management Studies, Library Science and Cosmetics Technology and PG and Doctoral Programs in most of the faculties. The Institution has state-of the art infrastructure, dedicated staff and every facility conducive for generating the most academic ambience.

Stage Photos: Felicitation of Nandini Ghormade by Dr. Lalit K. Vyas, Workshop Dated on 14/10/23



Audience Photos: Audience in the Workshop





Activity Photos: Interactive workshop with students

Before Make-up

After Make-up









# विद्याभारती महाविद्यालयात सौंदर्यशास्त्र विभागातर्फे एकदिवसीय कार्यशाळा संपन्न

अमरावती दि १८: स्थानिक विद्याभारती महाविद्यालय कॅम्प येथे सौंदर्यशास्त्र विभागाच्यावतीने Entrepreneurship Development In Cosmeticsया विषयावर एकदिवसीय कार्यशाळेचे आयोजन दि. १४ ऑक्टोंबर २०२३ ला करण्यात आले. या एकदिवसीय कार्यशाळेचे आयोजन सौंदर्यशास्त्र विभागातील बी. टेक. कॉस्मेटीक टेक्नॉलाजी, बी. व्होक. आणि एम. टेक. कोर्सेसच्या विद्यार्थ्यांसाठी करण्यात आले. महाविद्यालयाच्या प्राचार्य डॉ. प्रज्ञा येनकर तसेच सौंदर्यशास्त्र विभागप्रमुख डॉ.ललित कृ. व्यास यांच्या मार्गदर्शनात या एकदिवसीय कार्यशाळेचे आयोजन करण्यात आले. या

कार्यशाळेचे प्रमुख वक्ता श्रीमति

नंदीनी घोडमारे, राजनंद