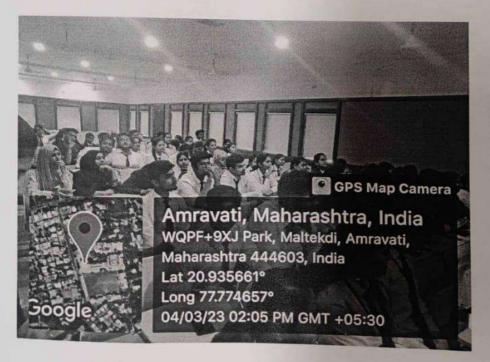

## Detailed Report (Up to 1000 Words):

In Vidya Bharati Mahavidyalaya, Guest Lecture was organized by Department of Cosmetic Technology on the topic "Entrepreneurship Development In Cosmetics" dated on 4/03/2023 at 12.00 Pm, in E-Classroom VBMV, Amravati, for the students of B.Tech, M.Tech & B.Voc Cosmetic Technology.Prof. Yogita N. Rajurkar introduce Guest Speaker Mrs.Shilpa Motghare was a well known Dermatologist & Director of Cosmo Beauty Clinic ,Nagpur She has wast experience in the field of entrepreneurship Development In Cosmetics.Again she has valuable knowledge of aesthetic treatments for skin care .In the beginning of this workshop ,Prof. Yogita Rajurkar introduced ,the guest speaker in her introductory speech and addressed students which heipes them to understand the purpose of this workshop. Dr. Lalit K. Vyas,HOD, Welcomed Guest speaker and honered her by offering floral bouquet.