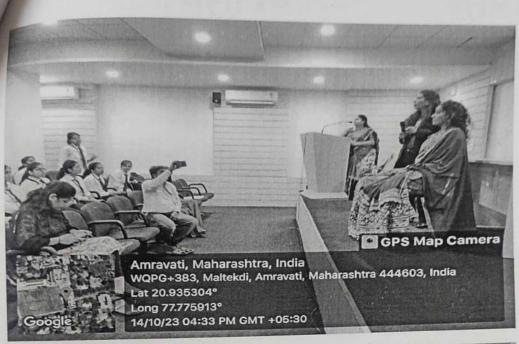

## Detailed Report (Up to 1000 Words):

In Vidya Bharati Mahavidyalaya, Guest Lecture was organized by Department of Cosmetic Technology on the topic "Entrepreneurship Development In Cosmetics" dated on 4/03/2023 at 12.00 Pm, in E-Classroom VBMV, Amravati, for the students of B.Tech, M.Tech & B.Voc Cosmetic Technology.Prof. Yogita N. Rajurkar introduce Guest Speaker Mrs.Shilpa Motghare was a well known Dermatologist & Director of Cosmo Beauty Clinic ,Nagpur She has wast experience in the field of entrepreneurship Development In Cosmetics.Again she has valuable knowledge of aesthetic treatments for skin care .In the beginning of this workshop ,Prof. Yogita Rajurkar introduced ,the guest speaker in her introductory speech and addressed students which heipes them to understand the purpose of this workshop. Dr. Lalit K. Vyas,HOD, Welcomed Guest speaker and honered her by offering floral bouquet.

From this interaction, students were aware of a new career opportunity in skin aesthetics as they can start their own Beauty Clinic and become an entrepreneur .At the end of the guest lecture, Prof. Anjali Gulalkari proposed vote of thanks to the management, Principal Dr. Pradnya Yenkar, IQAC Co-ordinator Dr. P. G. Bansod, and all staff members and participants for their co-operation for the success of this guest lecture.