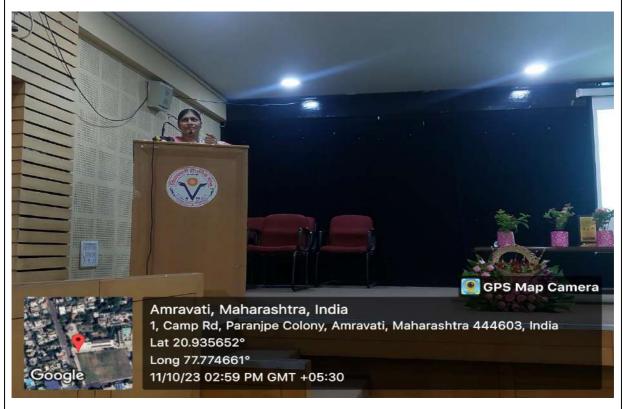

3.2.2. Number of workshops/seminars conducted on Research Methodology, Intellectual Property Rights (IPR) and entrepreneurship during the year

## **INDEX**

3.2.2 Number of workshops/seminars conducted on Research Methodology, Intellectual Property Rights (IPR) and entrepreneurship during the year

| Year | Name of the workshop/ seminar                                    | Number of Participants | Date From – To |
|------|------------------------------------------------------------------|------------------------|----------------|
| 2023 | Workshop on Entrepreneurship development in cosmetics            | 70                     | 03-04-2023     |
| 2023 | Workshop on Entrepreneurship development in cosmetics            | 67                     | 14-10-2023     |
| 2023 | Workshop on Research Methodology:<br>How to write Research Paper | 153                    | 11-10-2023     |
| 2023 | Research Methodology in Social Science                           | 86                     | 26/9/2023      |
| 2023 | Research Methodology in Social Science                           | 84                     | 12-10-2023     |
| 2023 | One Day Workshop on Research<br>Methodology                      | 44                     | 21-07-2023     |