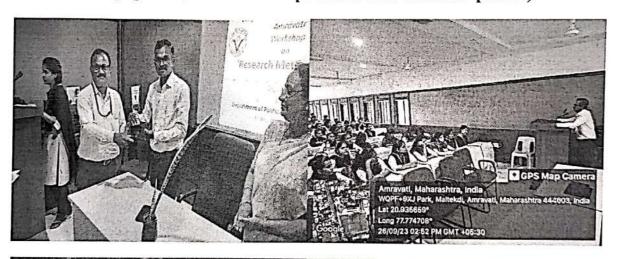

## Detailed Report (Up to 1000 Words):

In Vidya Bharati Mahavidyalaya, Guest Lecture was organized by Department of Cosmetic Technology on the topic "Entrepreneurship Development In Cosmetics" dated on 4/03/2023 at 12.00 Pm, in E-Classroom VBMV, Amravati, for the students of B.Tech, M.Tech & B.Voc Cosmetic Technology.Prof. Yogita N. Rajurkar introduce Guest Speaker Mrs.Shilpa Motghare was a well known Dermatologist & Director of Cosmo Beauty Clinic ,Nagpur She has wast experience in the field of entrepreneurship Development In Cosmetics.Again she has valuable knowledge of aesthetic treatments for skin care .In the beginning of this workshop ,Prof. Yogita Rajurkar introduced ,the guest speaker in her introductory speech and addressed students which heipes them to understand the purpose of this workshop. Dr. Lalit K. Vyas,HOD, Welcomed Guest speaker and honered her by offering floral bouquet.

In this workshop she explained the importance of Hydra facial, LED light mask facial, chemical peeling, Glutathione Treatment & PRP treatment for skin as well as hairs. She interacted with students and explained them how these aesthetic treatments can be used to treat various skin problems like melasma, dark spots, under eye dark circles, aloepacia, hair loss, wrinkles and acne. These treatment are also used to reduce signs of aging and make your skin young, glowing & beautiful. From this interaction students were benifited by knowing all these treatments for skin care and also got the knowledge of using various machines for these treatment, which is the need of today's era.

From this interaction, students were aware of a new career opportunity in skin aesthetics as they can start their own Beauty Clinic and become an entrepreneur .At the end of the guest lecture, Prof. Anjali Gulalkari proposed vote of thanks to the management, Principal Dr. Pradnya Yenkar, IQAC Co-ordinator Dr. P. G. Bansod, and all staff members and participants for their co-operation for the success of this guest lecture.