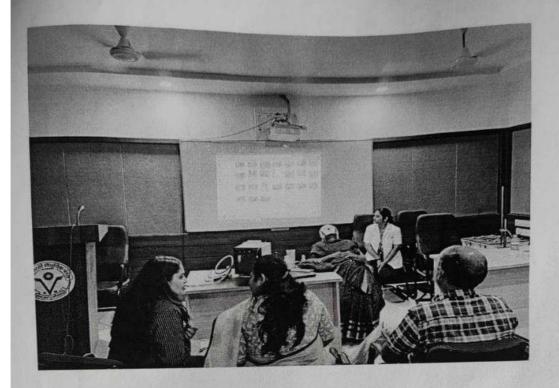

## Detailed Report (Up to 1000 Words):

In Vidya Bharati Mahavidyalaya, Guest Lecture was organized by Department of Cosmetic Technology on the topic "Entrepreneurship Development In Cosmetics" dated on 4/03/2023 at 12.00 Pm, in E-Classroom VBMV, Amravati, for the students of B.Tech, M.Tech & B.Voc Cosmetic Technology.Prof. Yogita N. Rajurkar introduce Guest Speaker Mrs.Shilpa Motghare was a well known Dermatologist & Director of Cosmo Beauty Clinic ,Nagpur She has wast experience in the field of entrepreneurship Development In Cosmetics.Again she has valuable knowledge of aesthetic treatments for skin care .In the beginning of this workshop ,Prof. Yogita Rajurkar introduced ,the guest speaker in her introductory speech and addressed students which heipes them to understand the purpose of this workshop. Dr. Lalit K. Vyas,HOD, Welcomed Guest speaker and honered her by offering floral bouquet.

In this workshop she explained the importance of Hydra facial, LED light mask facial, chemical peeling, Glutathione Treatment & PRP treatment for skin as well as hairs. She interacted with students and explained them how these aesthetic treatments can be used to treat various skin problems like melasma, dark spots, under eye dark circles, aloepacia, hair loss, wrinkles and acne. These treatment are also used to reduce signs of aging and make your skin young, glowing & beautiful. From this interaction students were benifited by knowing all these treatments for skin care and also got the knowledge of using various machines for these treatment, which is the need of today's era.

From this interaction, students were aware of a new career opportunity in skin aesthetics as they can start their own Beauty Clinic and become an entrepreneur .At the end of the guest lecture, Prof. Anjali Gulalkari proposed vote of thanks to the management, Principal Dr. Pradnya Yenkar, IQAC Co-ordinator Dr. P. G. Bansod, and all staff members and participants for their co-operation for the success of this guest lecture.