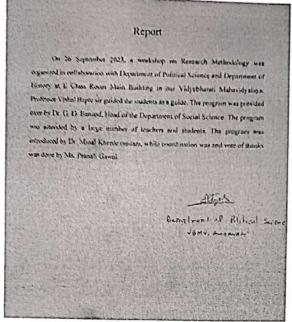

## Detailed Report (Up to 1000 Words):

In Vidya Bharati Mahavidyalaya, Guest Lecture was organized by Department of Cosmetic Technology on the topic "Entrepreneurship Development In Cosmetics" dated on 4/03/2023 at 12.00 Pm, in E-Classroom VBMV, Amravati, for the students of B.Tech, M.Tech & B.Voc Cosmetic Technology.Prof. Yogita N. Rajurkar introduce Guest Speaker Mrs.Shilpa Motghare was a well known Dermatologist & Director of Cosmo Beauty Clinic ,Nagpur She has wast experience in the field of entrepreneurship Development In Cosmetics.Again she has valuable knowledge of aesthetic treatments for skin care .In the beginning of this workshop ,Prof. Yogita Rajurkar introduced ,the guest speaker in her introductory speech and addressed students which heipes them to understand the purpose of this workshop. Dr. Lalit K. Vyas,HOD, Welcomed Guest speaker and honered her by offering floral bouquet.

In this workshop she explained the importance of Hydra facial, LED light mask facial, chemical peeling, Glutathione Treatment & PRP treatment for skin as well as hairs. She interacted with students and explained them how these aesthetic treatments can be used to treat various skin problems like melasma, dark spots, under eye dark circles, aloepacia, hair loss, wrinkles and acne. These treatment are also used to reduce signs of aging and make your skin young, glowing & beautiful. From this interaction students were benifited by knowing all these treatments for skin care and also got the knowledge of using various machines for these treatment, which is the need of today's era.

From this interaction, students were aware of a new career opportunity in skin aesthetics as they can start their own Beauty Clinic and become an entrepreneur .At the end of the guest lecture, Prof. Anjali Gulalkari proposed vote of thanks to the management, Principal Dr. Pradnya Yenkar, IQAC Co-ordinator Dr. P. G. Bansod, and all staff members and participants for their co-operation for the success of this guest lecture.