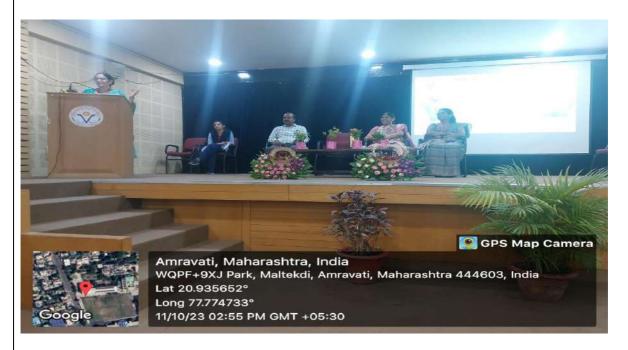

## **INDEX**

3.2.2 Number of workshops/seminars conducted on Research Methodology, Intellectual Property Rights (IPR) and entrepreneurship during the year

| Year | Name of the workshop/ seminar                                    | Number of Participants | Date From – To |
|------|------------------------------------------------------------------|------------------------|----------------|
| 2023 | Workshop on Entrepreneurship development in cosmetics            | 70                     | 03-04-2023     |
| 2023 | Workshop on Entrepreneurship development in cosmetics            | 67                     | 14-10-2023     |
| 2023 | Workshop on Research Methodology:<br>How to write Research Paper | 153                    | 11-10-2023     |
| 2023 | Research Methodology in Social Science                           | 86                     | 26/9/2023      |
| 2023 | Research Methodology in Social Science                           | 84                     | 12-10-2023     |
| 2023 | One Day Workshop on Research<br>Methodology                      | 44                     | 21-07-2023     |