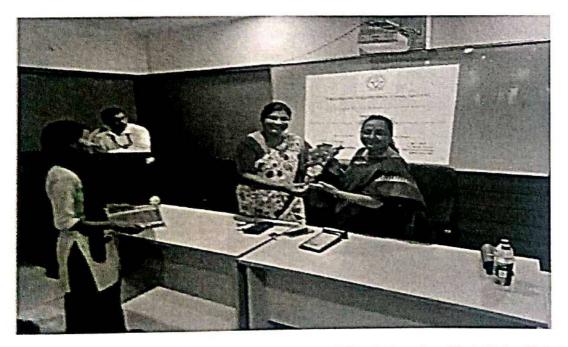

## Detailed Report (Up to 1000 Words):

In Vidya Bharati Mahavidyalaya, Guest Lecture was organized by Department of Cosmetic Technology on the topic "Entrepreneurship Development In Cosmetics" dated on 4/03/2023 at 12.00 Pm, in E-Classroom VBMV, Amravati, for the students of B.Tech, M.Tech & B.Voc Cosmetic Technology.Prof. Yogita N. Rajurkar introduce Guest Speaker Mrs.Shilpa Motghare was a well known Dermatologist & Director of Cosmo Beauty Clinic ,Nagpur She has wast experience in the field of entrepreneurship Development In Cosmetics.Again she has valuable knowledge of aesthetic treatments for skin care .In the beginning of this workshop ,Prof. Yogita Rajurkar introduced ,the guest speaker in her introductory speech and addressed students which heipes them to understand the purpose of this workshop. Dr. Lalit K. Vyas,HOD, Welcomed Guest speaker and honered her by offering floral bouquet.

In this workshop she explained the importance of Hydra facial, LED light mask facial, chemical peeling, Glutathione Treatment & PRP treatment for skin as well as hairs. She interacted with students and explained them how these aesthetic treatments can be used to treat various skin problems like melasma, dark spots, under eye dark circles, aloepacia, hair loss, wrinkles and acne. These treatment are also used to reduce signs of aging and make your skin young, glowing & beautiful. From this interaction students were benifited by knowing all these treatments for skin care and also got the knowledge of using various machines for these treatment, which is the need of today's era.

From this interaction, students were aware of a new career opportunity in skin aesthetics as they can start their own Beauty Clinic and become an entrepreneur .At the end of the guest lecture, Prof. Anjali Gulalkari proposed vote of thanks to the management, Principal Dr. Pradnya Yenkar, IQAC Co-ordinator Dr. P. G. Bansod, and all staff members and participants for their co-operation for the success of this guest lecture.