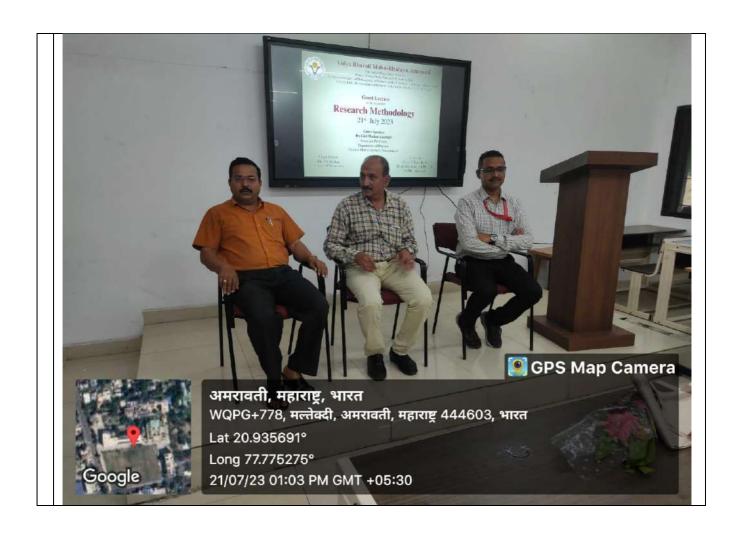

## **INDEX**

3.2.2 Number of workshops/seminars conducted on Research Methodology, Intellectual Property Rights (IPR) and entrepreneurship during the year

| Year | Name of the workshop/ seminar                                    | Number of Participants | Date From – To |
|------|------------------------------------------------------------------|------------------------|----------------|
| 2023 | Workshop on Entrepreneurship development in cosmetics            | 70                     | 03-04-2023     |
| 2023 | Workshop on Entrepreneurship development in cosmetics            | 67                     | 14-10-2023     |
| 2023 | Workshop on Research Methodology:<br>How to write Research Paper | 153                    | 11-10-2023     |
| 2023 | Research Methodology in Social Science                           | 86                     | 26/9/2023      |
| 2023 | Research Methodology in Social Science                           | 84                     | 12-10-2023     |
| 2023 | One Day Workshop on Research<br>Methodology                      | 44                     | 21-07-2023     |