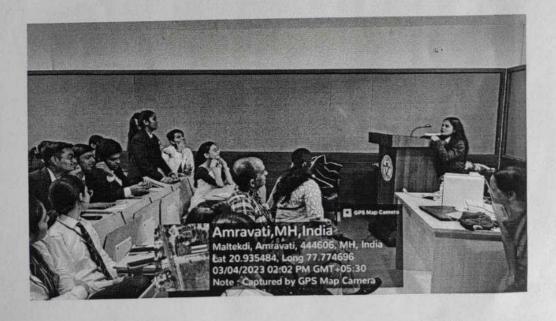

## Detailed Report (Up to 1000 Words):

In Vidya Bharati Mahavidyalaya, Guest Lecture was organized by Department of Cosmetic Technology on the topic "Entrepreneurship Development In Cosmetics" dated on 4/03/2023 at 12.00 Pm, in E-Classroom VBMV, Amravati, for the students of B.Tech, M.Tech & B.Voc Cosmetic Technology.Prof. Yogita N. Rajurkar introduce Guest Speaker Mrs.Shilpa Motghare was a well known Dermatologist & Director of Cosmo Beauty Clinic ,Nagpur She has wast experience in the field of entrepreneurship Development In Cosmetics.Again she has valuable knowledge of aesthetic treatments for skin care .In the beginning of this workshop ,Prof. Yogita Rajurkar introduced ,the guest speaker in her introductory speech and addressed students which heipes them to understand the purpose of this workshop. Dr. Lalit K. Vyas,HOD, Welcomed Guest speaker and honered her by offering floral bouquet.

In this workshop she explained the importance of Hydra facial, LED light mask facial, chemical peeling, Glutathione Treatment & PRP treatment for skin as well as hairs. She interacted with students and explained them how these aesthetic treatments can be used to treat various skin problems like melasma, dark spots, under eye dark circles, aloepacia, hair loss, wrinkles and acne. These treatment are also used to reduce signs of aging and make your skin young, glowing & beautiful. From this interaction students were benifited by knowing all these treatments for skin care and also got the knowledge of using various machines for these treatment, which is the need of today's era.

From this interaction, students were aware of a new career opportunity in skin aesthetics as they can start their own Beauty Clinic and become an entrepreneur .At the end of the guest lecture, Prof. Anjali Gulalkari proposed vote of thanks to the management, Principal Dr. Pradnya Yenkar, IQAC Co-ordinator Dr. P. G. Bansod, and all staff members and participants for their co-operation for the success of this guest lecture.