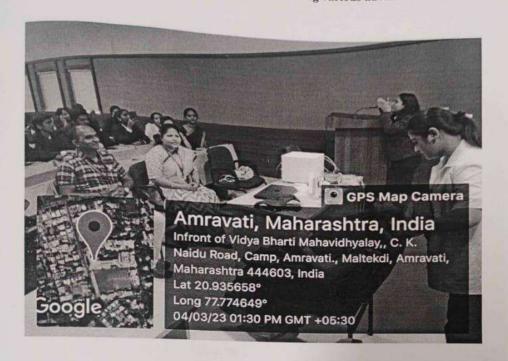

## Detailed Report (Up to 1000 Words):

In Vidya Bharati Mahavidyalaya, Guest Lecture was organized by Department of Cosmetic Technology on the topic "Entrepreneurship Development In Cosmetics" dated on 4/03/2023 at 12.00 Pm, in E-Classroom VBMV, Amravati, for the students of B.Tech, M.Tech & B.Voc Cosmetic Technology.Prof. Yogita N. Rajurkar introduce Guest Speaker Mrs.Shilpa Motghare was a well known Dermatologist & Director of Cosmo Beauty Clinic ,Nagpur She has wast experience in the field of entrepreneurship Development In Cosmetics.Again she has valuable knowledge of aesthetic treatments for skin care .In the beginning of this workshop ,Prof. Yogita Rajurkar introduced ,the guest speaker in her introductory speech and addressed students which heipes them to understand the purpose of this workshop. Dr. Lalit K. Vyas,HOD, Welcomed Guest speaker and honered her by offering floral bouquet.