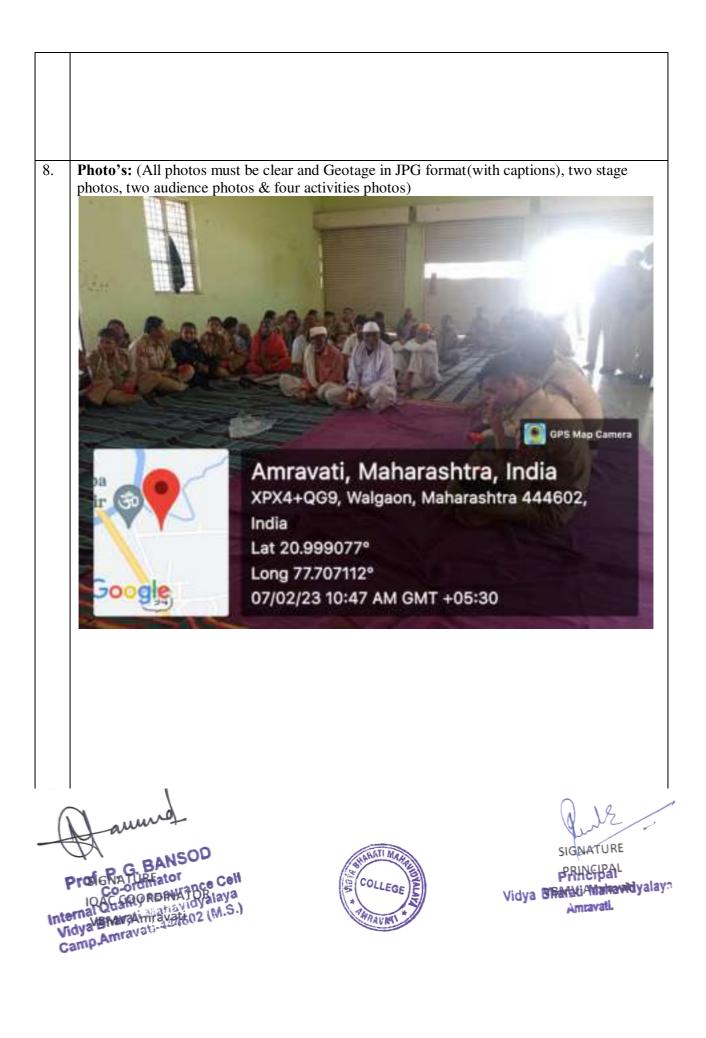

10. List of Committees and Notices NOTICE and Minutes All the Heads and staff members of the various Departments are hereby informed that as social outreach activity IQAC and GEMS in coordination is organizing "Seva Week" to incutcate sense of social responsibility among our students, on the occasion of Birth anniversary of Mahatma Gandhi, under which the departments should organize a activity along with the NGOs of their own choice to cater the need of needy people of society. In the scheduled period of 2nd October to 9th October 2022. Hence all the HODs are hereby informed to submit the plan of action along with the name of selected NGOs for participating in the above mentioned event and submit the plan of activity on or before 28th September 2022 up to 2.00 pm. So take note of it and do the needful. Date:22- 09- 2022 cipal Coordinator Coordinator Vidya Bharati GEMS IQAC 11. Number of 73 ÷ Participants including Teacher & Students te -L 5 ы Signature of Signature of the HOD In-charge