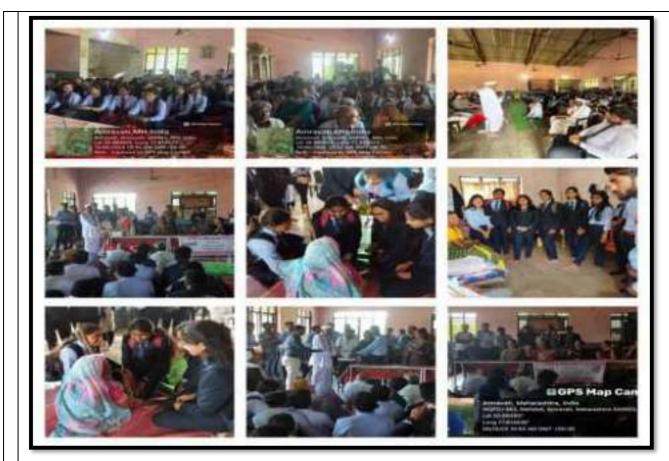

# Vidya Bharati Mahavidyalaya Camp Amravati Report Submitted to MIS Department of Cosmetic Technology

| Sr.<br>No. |                                     |   |                                                                                                                                                                                                                                                                                                                                                                 |
|------------|-------------------------------------|---|-----------------------------------------------------------------------------------------------------------------------------------------------------------------------------------------------------------------------------------------------------------------------------------------------------------------------------------------------------------------|
| 1.         | Name of the<br>Activity             | : | NGO Visit to Celebrate "Seva Week" on the occasion of Mahatma<br>Gandhi's Birth Anniversary from 2 <sup>nd</sup> to 9 <sup>th</sup> October                                                                                                                                                                                                                     |
| 2.         | Organized by                        | : | Vidya Bharati Mahavidyalaya, GEMS.                                                                                                                                                                                                                                                                                                                              |
| 3.         | Collaborating<br>Agency (If<br>Any) | : | Late. Lakshmikant PrasarkarMukbadhir Vidyalaya, Bajarang Chowk<br>Budhwara, Amravati.                                                                                                                                                                                                                                                                           |
| 4.         | Date /<br>Duration                  | : | 6/10/2022<br>Time: 3:00 PM to 5:30 PM                                                                                                                                                                                                                                                                                                                           |
| 5.         | Venue                               | : |                                                                                                                                                                                                                                                                                                                                                                 |
| 6.         | Resource<br>Person (If<br>any)      | : |                                                                                                                                                                                                                                                                                                                                                                 |
| 7.         | Activity In-<br>charge              | : | Dr. L.K. Vyas and Prof. Y. N. Rajurkar                                                                                                                                                                                                                                                                                                                          |
| 8.         | Objectives of<br>Activity           |   | The Purpose of the activity is to visit NGO which is working for the education of Deaf and Dumb students. The main objective is to Visit their institute during the "Seva Week" which is to be celebrated to mark Mahatma Gandhi's Birth Anniversary and to interact with the students and to donate drawing kits, food items and to help students financially. |
|            | Outcome of<br>Activity              | : | The outcome of the activity is that our students will understand their social responsibility and shall become a responsible citizen of the country. Againit will also helpful for the Deaf and dumb students of the Mukbadhir Vidyalayato interact with outsiders students and communicate with them.                                                           |

### Detailed Report (Up to 1000 Words):

Vidya Bharati Mahavidyalaya, GEMS had Organized "Seva Week" During 2<sup>nd</sup> October to 9<sup>th</sup> on the Occasion of Birth Anniversary of Mahatma Gandhi . So the Cosmetic Technology Department Students and all the staff members had visited the Late. Lakshmikant PrasarkarMukbadhir Vidyalaya, Bajarang Chowk Budhwara, Amravati on 6/10/2022 at 3:00 PM to 5:30 PM Mrs. Bhavana Pasarkar Principal, Late. Lakshmikant PrasarkarMukbadhir Vidyalaya Welcomed students and staff of Department of Cosmetic Technology, VBMV Amravati. to their NGO.

She introduce her staff and students to us and give information regarding establishment of Vidyalaya and methods used to teach the deaf and dumb students also explained the different methods used for teaching them. Students of cosmetic department interacted with these students and communicated with them. On behalf of all the students and staff members Dr. L.K. Vyas HOD of the Cosmetic Technology Department Handed Over Cash Envelope as a donation to the NGO and Khushi Verma Students of B.Tech 1<sup>st</sup> Year encouraged the students with her speech. Students of B.Tech Department arranged drawing competition for the deaf and dumb students and distribute drawing kits, Sweets & Snacks to these students.