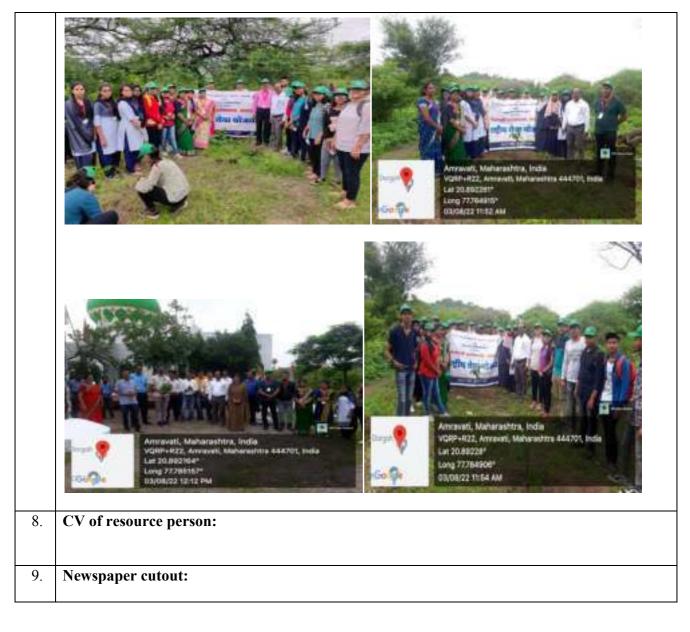

| NGO visit                                                                                           | Holy Cross Home For<br>Babies                                                     | NGO Visit                  | 2022-23 | 120 |
|-----------------------------------------------------------------------------------------------------|-----------------------------------------------------------------------------------|----------------------------|---------|-----|
| Internship Drive                                                                                    | Ordinet solutions- software<br>development<br>company,Pune                        | NGO Visit                  | 2022-23 | 40  |
| NGO Visit                                                                                           | Bulidan Rathi Vidyalaya,<br>Sainagar, Amravati                                    | NGO Visit                  | 2022-23 | 108 |
| Workshop on Safety<br>Measures in use of<br>Electrical & Electronics<br>Appliances                  | Electrical Inspector Office,<br>Industry, Energy & Labour<br>Department, Amravati | Government<br>Organization | 2022-23 | 64  |
| NGO Visit                                                                                           | Asis Aashadip Matimand<br>Mulanchi Shala                                          | NGO Visit                  | 2022-23 | 63  |
| NGO Visit                                                                                           | Dept. of Computer Science<br>and Application                                      | Social Activity<br>Scheme  | 2022-23 | 76  |
| NGO Visit                                                                                           | Matoshri Old Age Home,<br>Bhankheda, Amravati.                                    | Outreach<br>Programme      | 2022-23 | 24  |
| NGO Visit                                                                                           | DepartmentofMathematicswithDepartment of Physics                                  | Seva Week                  | 2022-23 | 34  |
| Cleanliness Drive near<br>Chhatri Talav,<br>AMRAVATI                                                | N.S.S./ N.C.C./ Enviro-Club                                                       | Swachhata<br>Abhiyan       | 2022-23 | 100 |
| Tree Plantation and<br>Removal of Plastic waste                                                     | N.S.S./ N.C.C./ Enviro-Club                                                       | Tree Plantation            | 2022-23 | 100 |
| NGO Visit on the Occasion<br>of Mahatma Gandhi Jayanti                                              | N.S.S.                                                                            | Social Awareness           | 2022-23 | 120 |
| NGO Visit on the Occasion<br>of Mahatma Gandhi Jayanti<br>at Sadashanti Balgruha,<br>Camp, Amravati | N.S.S./GEMS                                                                       | Social Awareness           | 2022-23 | 100 |

| "Cleanness Drive" Under<br>Puneet Sagar Abhiyaan                            | NCC Unit | Swachhata<br>Abhiyan      | 2022-23 | 50  |
|-----------------------------------------------------------------------------|----------|---------------------------|---------|-----|
| NGO Visit to "Gadge<br>Baba Vrudhhashram"                                   | NCC Unit | NGOs Visit                | 2022-23 | 50  |
| Seed Ball Making<br>workshop on the occasion<br>of World Environment<br>Day | NCC Unit | Tree Plantation           | 2022-23 | 30  |
| Reports on Mission Life<br>Activities                                       | NCC Unit | Puneet Saagar<br>Abhiyaan | 2022-23 | 95  |
| Motivational talk on "<br>Opportunities of Cadets<br>in Armed Forces"       | NCC Unit | Through NCC               | 2022-23 | 200 |