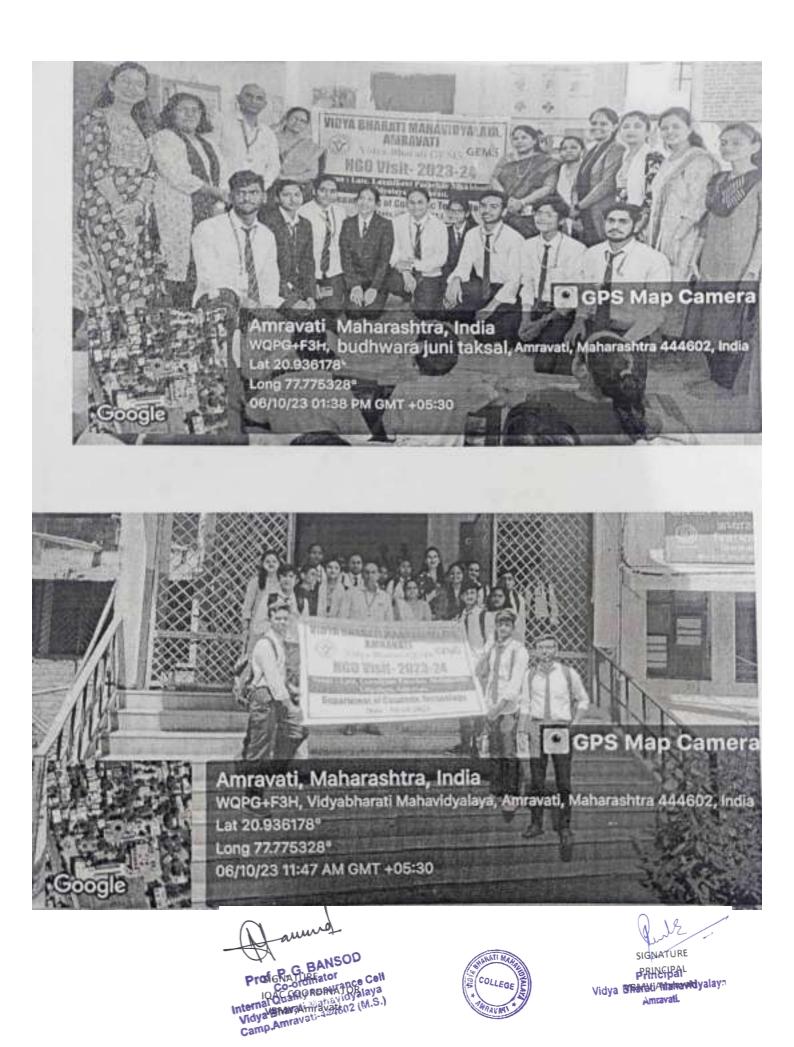

# Vidya Bharati Mahavidyalaya Camp Amravati Report Submitted to MIS Department of Cosmetic Technology

| Sr.<br>No. |                                     |   |                                                                                                                                                                                                                                                                                                                                                                 |
|------------|-------------------------------------|---|-----------------------------------------------------------------------------------------------------------------------------------------------------------------------------------------------------------------------------------------------------------------------------------------------------------------------------------------------------------------|
| 1.         | Name of the<br>Activity             | : | NGO Visit to Celebrate "Seva Week" on the occasion of Mahatma<br>Gandhi's Birth Anniversary from 2 <sup>nd</sup> to 9 <sup>th</sup> October                                                                                                                                                                                                                     |
| 2.         | Organized by                        | : | Vidya Bharati Mahavidyalaya, GEMS.                                                                                                                                                                                                                                                                                                                              |
| 3.         | Collaborating<br>Agency (If<br>Any) | : | Late. Lakshmikant PrasarkarMukbadhir Vidyalaya, Bajarang Chowk<br>Budhwara, Amravati.                                                                                                                                                                                                                                                                           |
| 4.         | Date /<br>Duration                  | : | 6/10/2022<br>Time: 3:00 PM to 5:30 PM                                                                                                                                                                                                                                                                                                                           |
| 5.         | Venue                               | : |                                                                                                                                                                                                                                                                                                                                                                 |
| 6.         | Resource<br>Person (If<br>any)      | : |                                                                                                                                                                                                                                                                                                                                                                 |
| 7.         | Activity In-<br>charge              | : | Dr. L.K. Vyas and Prof. Y. N. Rajurkar                                                                                                                                                                                                                                                                                                                          |
| 8.         | Objectives of<br>Activity           |   | The Purpose of the activity is to visit NGO which is working for the education of Deaf and Dumb students. The main objective is to Visit their institute during the "Seva Week" which is to be celebrated to mark Mahatma Gandhi's Birth Anniversary and to interact with the students and to donate drawing kits, food items and to help students financially. |
|            | Outcome of<br>Activity              | : | The outcome of the activity is that our students will understand their social responsibility and shall become a responsible citizen of the country. Againit will also helpful for the Deaf and dumb students of the Mukbadhir Vidyalayato interact with outsiders students and communicate with them.                                                           |

### Detailed Report (Up to 1000 Words):

Vidya Bharati Mahavidyalaya, GEMS had Organized "Seva Week" During 2<sup>nd</sup> October to 9<sup>th</sup> on the Occasion of Birth Anniversary of Mahatma Gandhi . So the Cosmetic Technology Department Students and all the staff members had visited the Late. Lakshmikant PrasarkarMukbadhir Vidyalaya, Bajarang Chowk Budhwara, Amravati on 6/10/2022 at 3:00 PM to 5:30 PM Mrs. Bhavana Pasarkar Principal, Late. Lakshmikant PrasarkarMukbadhir Vidyalaya Welcomed students and staff of Department of Cosmetic Technology, VBMV Amravati. to their NGO.