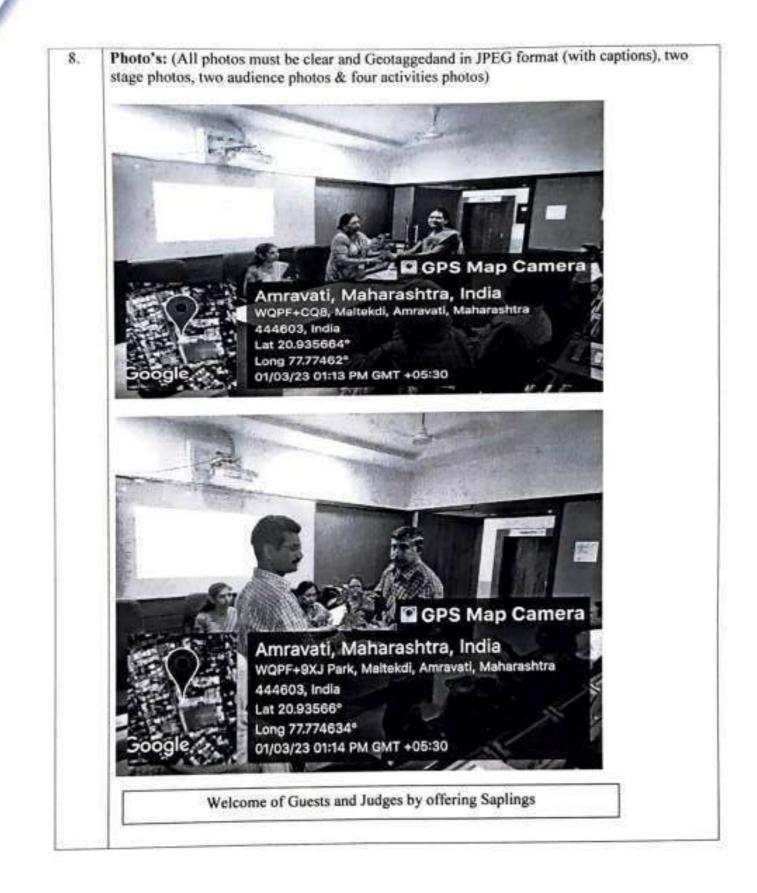

10. List of Committees and Notices NOTICE and Minutes All the Heads and staff members of the various Departments are hereby informed that as social outreach activity IQAC and GEMS in coordination is organizing "Seva Week" to incutcate sense of social responsibility among our students, on the occasion of Birth anniversary of Mahatma Gandhi, under which the departments should organize a activity along with the NGOs of their own choice to cater the need of needy people of society. In the scheduled period of 2nd October to 9th October 2022. Hence all the HODs are hereby informed to submit the plan of action along with the name of selected NGOs for participating in the above mentioned event and submit the plan of activity on or before 28th September 2022 up to 2.00 pm. So take note of it and do the needful. Date:22- 09- 2022 cipal Coordinator Coordinator Vidya Bharati GEMS IQAC 11. Number of 73 ÷ Participants including Teacher & Students te -L 5 ы Signature of Signature of the HOD In-charge