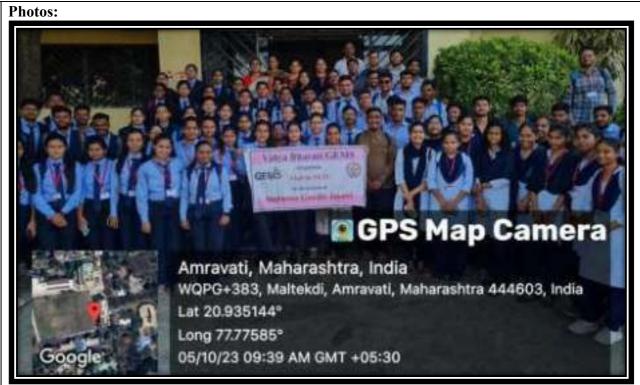

ess our sincere thanks to your good self for permitting us to visit the old age home and distribution of fruits, biscuits, First Aid Kit and amount of Cash to the old aged people present at your esteemed organization. This visit is planned to imbibe and motivate holistic values and act of giving in students on 5<sup>th</sup> October, 2023 by Department of Management Studies, Vidya Bharati Mahavidyalaya, Amravati. We once again express our deepest gratitude for your kind gesture and thank you for your co-operation towards the successful attainment of this social reach activity of the

students.

We hope to receive the same co-operation from you in future.

With warm regards!

Date: 05/10/2023

Place: Amravati



Sincerely Yours

HOD 5/10/22

Department of Management Studies VBMV, Amravati



MBA, MCM, MHRD & BBA Students ready to go for NGO Visit organized at MatoshriVrudhashram, Bhankheda, Amravati on dated 5<sup>th</sup> Oct, 2023.



Vrudhsharm, Bhankheda.



MBA Students enjoying the joy of giving by way of distributing fruits among Old Aged Members.



Glimpses of NGO Visit by Management Department, VBMV at MatoshriVrudhashram, Bhankheda



MBA Students spend their quality time with Old Aged Members of MatoshriVrudhashram, Bhankheda



MBA Students got RUBARU with Senior Citizens at MatoshriVrudhashram, Bhankheda



ShriRautGuruji guiding to our Management Department students about activities held at MatoshriVrudhashram, Bhankheda



#### Newspaper cutout:

ann Proferration Internal Outsing RomWATD Alaya Vidya VerwyAtmiavation 2 (M.S.) Camp Amravation



B

SIGNATURE PR