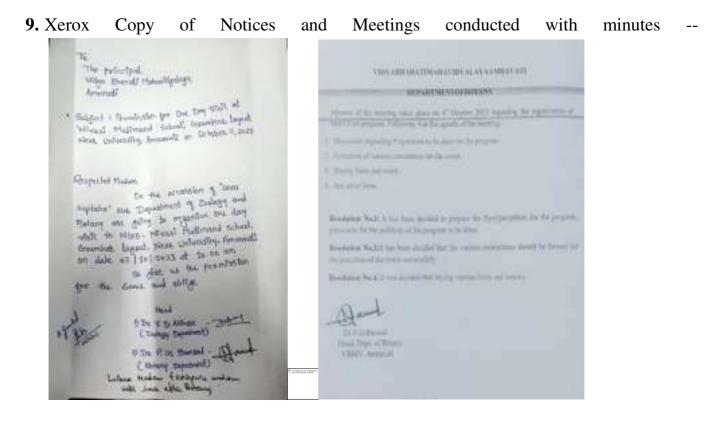

10. List of Committees and Notices NOTICE and Minutes All the Heads and staff members of the various Departments are hereby informed that as social outreach activity IQAC and GEMS in coordination is organizing "Seva Week" to incutcate sense of social responsibility among our students, on the occasion of Birth anniversary of Mahatma Gandhi, under which the departments should organize a activity along with the NGOs of their own choice to cater the need of needy people of society. In the scheduled period of 2nd October to 9th October 2022. Hence all the HODs are hereby informed to submit the plan of action along with the name of selected NGOs for participating in the above mentioned event and submit the plan of activity on or before 28th September 2022 up to 2.00 pm. So take note of it and do the needful. Date:22- 09- 2022 cipal Coordinator Coordinator Vidya Bharati GEMS IQAC 11. Number of 73 ÷ Participants including Teacher & Students te -L 5 ы Signature of Signature of the HOD In-charge