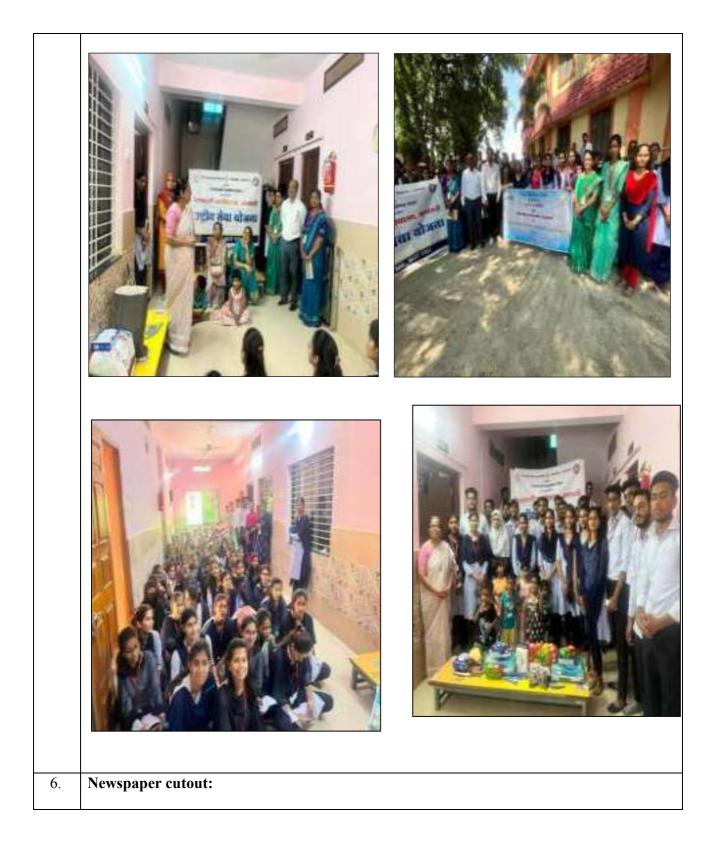

### Detailed Report (Up to 1000 Words):

Vidya Bharati Mahavidyalaya, GEMS had Organized "Seva Week" During 2<sup>nd</sup> October to 9<sup>th</sup> on the Occasion of Birth Anniversary of Mahatma Gandhi . So the Cosmetic Technology Department Students and all the staff members had visited the Late. Lakshmikant PrasarkarMukbadhir Vidyalaya, Bajarang Chowk Budhwara, Amravati on 6/10/2022 at 3:00 PM to 5:30 PM Mrs. Bhavana Pasarkar Principal, Late. Lakshmikant PrasarkarMukbadhir Vidyalaya Welcomed students and staff of Department of Cosmetic Technology, VBMV Amravati. to their NGO.

She introduce her staff and students to us and give information regarding establishment of Vidyalaya and methods used to teach the deaf and dumb students also explained the different methods used for teaching them. Students of cosmetic department interacted with these students and communicated with them. On behalf of all the students and staff members Dr. L.K. Vyas HOD of the Cosmetic Technology Department Handed Over Cash Envelope as a donation to the NGO and Khushi Verma Students of B.Tech 1<sup>st</sup> Year encouraged the students with her speech. Students of B.Tech Department arranged drawing competition for the deaf and dumb students and distribute drawing kits, Sweets & Snacks to these students.

Mrs. Bhavana Prasarkar Madam let all B.Tech students to visit their classroom and speech therapy room and students can understand the methods and techniques used for their students. In this school students learn upto 4<sup>th</sup> class. Evnironment of the school is quiet good and disciplined. All the staff members are very co-oprative and polite towards the students. Moto of this visit was that students of B.Tech Department will understand their social responsibility and shall become a responsible citizen of the country. And develop social awareness among them. These students should be treated equally as the normal students by giving them proper education and proper resources must be made available to them so they can achive something and become successful intheir life.