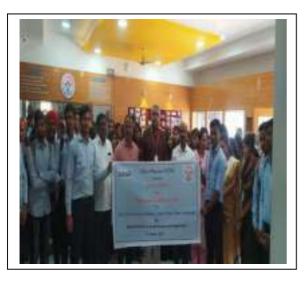

### Detailed Report (Up to 1000 Words):

Vidya Bharati Mahavidyalaya, GEMS had Organized "Seva Week" During 2<sup>nd</sup> October to 9<sup>th</sup> on the Occasion of Birth Anniversary of Mahatma Gandhi . So the Cosmetic Technology Department Students and all the staff members had visited the Late. Lakshmikant PrasarkarMukbadhir Vidyalaya, Bajarang Chowk Budhwara, Amravati on 6/10/2022 at 3:00 PM to 5:30 PM Mrs. Bhavana Pasarkar Principal, Late. Lakshmikant PrasarkarMukbadhir Vidyalaya Welcomed students and staff of Department of Cosmetic Technology, VBMV Amravati. to their NGO.

She introduce her staff and students to us and give information regarding establishment of Vidyalaya and methods used to teach the deaf and dumb students also explained the different methods used for teaching them. Students of cosmetic department interacted with these students and communicated with them. On behalf of all the students and staff members Dr. L.K. Vyas HOD of the Cosmetic Technology Department Handed Over Cash Envelope as a donation to the NGO and Khushi Verma Students of B.Tech 1<sup>st</sup> Year encouraged the students with her speech. Students of B.Tech Department arranged drawing competition for the deaf and dumb students and distribute drawing kits, Sweets & Snacks to these students.