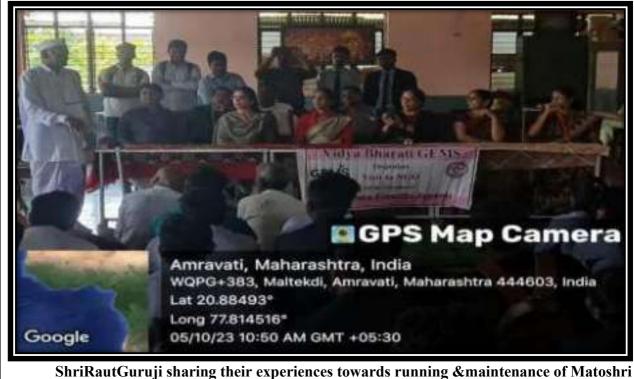

of Cash to the old aged people present at your esteemed organization. This visit is planned to imbibe and motivate holistic values and act of giving in students on 5<sup>th</sup> October, 2023 by Department of Management Studies, Vidya Bharati Mahavidyalaya, Amravati. We once again express our deepest gratitude for your kind gesture and thank you for your co-operation towards the successful attainment of this social reach activity of the

students.

We hope to receive the same co-operation from you in future.

With warm regards!

Date: 05/10/2023

Place: Amravati



Sincerely Yours

HOD 5/10/22

Department of Management Studies VBMV, Amravati



MBA, MCM, MHRD & BBA Students ready to go for NGO Visit organized at MatoshriVrudhashram, Bhankheda, Amravati on dated 5<sup>th</sup> Oct, 2023.



Vrudhsharm, Bhankheda.



MBA Students enjoying the joy of giving by way of distributing fruits among Old Aged Members.



Glimpses of NGO Visit by Management Department, VBMV at MatoshriVrudhashram, Bhankheda



MBA Students spend their quality time with Old Aged Members of MatoshriVrudhashram, Bhankheda



MBA Students got RUBARU with Senior Citizens at MatoshriVrudhashram, Bhankheda



ShriRautGuruji guiding to our Management Department students about activities held at MatoshriVrudhashram, Bhankheda



#### Newspaper cutout:

ann Proferration Internal Outsing RomWATD Alaya Vidya VerwyAtmiavation 2 (M.S.) Camp Amravation



B

SIGNATURE PRINCIPAL Vidya BranatiAntanandyalaya Amravati.

## Vidya Bharati Mahavidyalaya Camp Amravati Report Submitted to MIS Department of Mathematics

| Sr.