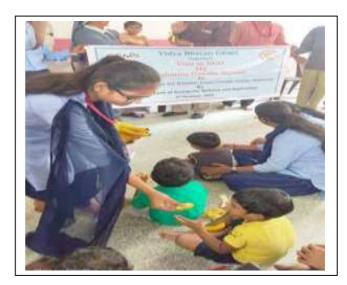

### Detailed Report (Up to 1000 Words):

Vidya Bharati Mahavidyalaya, GEMS had Organized "Seva Week" During 2<sup>nd</sup> October to 9<sup>th</sup> on the Occasion of Birth Anniversary of Mahatma Gandhi . So the Cosmetic Technology Department Students and all the staff members had visited the Late. Lakshmikant PrasarkarMukbadhir Vidyalaya, Bajarang Chowk Budhwara, Amravati on 6/10/2022 at 3:00 PM to 5:30 PM Mrs. Bhavana Pasarkar Principal, Late. Lakshmikant PrasarkarMukbadhir Vidyalaya Welcomed students and staff of Department of Cosmetic Technology, VBMV Amravati. to their NGO.

She introduce her staff and students to us and give information regarding establishment of Vidyalaya and methods used to teach the deaf and dumb students also explained the different methods used for teaching them. Students of cosmetic department interacted with these students and communicated with them. On behalf of all the students and staff members Dr. L.K. Vyas HOD of the Cosmetic Technology Department Handed Over Cash Envelope as a donation to the NGO and Khushi Verma Students of B.Tech 1<sup>st</sup> Year encouraged the students with her speech. Students of B.Tech Department arranged drawing competition for the deaf and dumb students and distribute drawing kits, Sweets & Snacks to these students.

Mrs. Bhavana Prasarkar Madam let all B.Tech students to visit their classroom and speech therapy room and students can understand the methods and techniques used for their students. In this school students learn upto 4<sup>th</sup> class. Evnironment of the school is quiet good and disciplined. All the staff members are very co-oprative and polite towards the students. Moto of this visit was that students of B.Tech Department will understand their social responsibility and shall become a responsible citizen of the country. And develop social awareness among them. These students should be treated equally as the normal students by giving them proper education and proper resources must be made available to them so they can achive something and become successful intheir life.

At the end of the visit Winner students of the drawing competion get Gold medel by our staff Members encouraged them. At lastSaumya Bais & Radhika Shrirao of B.Tech 1<sup>st</sup> year give them vote of thanks.