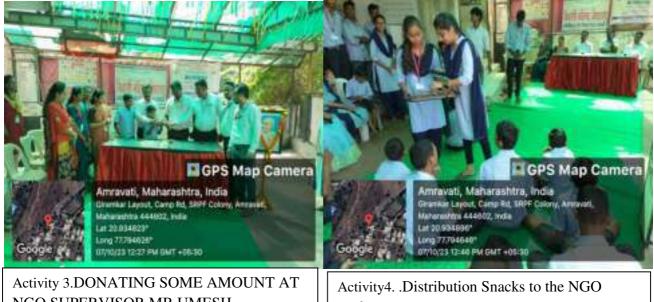

She introduce her staff and students to us and give information regarding establishment of Vidyalaya and methods used to teach the deaf and dumb students also explained the different methods used for teaching them. Students of cosmetic department interacted with these students and communicated with them. On behalf of all the students and staff members Dr. L.K. Vyas HOD of the Cosmetic Technology Department Handed Over Cash Envelope as a donation to the NGO and Khushi Verma Students of B.Tech 1<sup>st</sup> Year encouraged the students with her speech. Students of B.Tech Department arranged drawing competition for the deaf and dumb students and distribute drawing kits, Sweets & Snacks to these students.