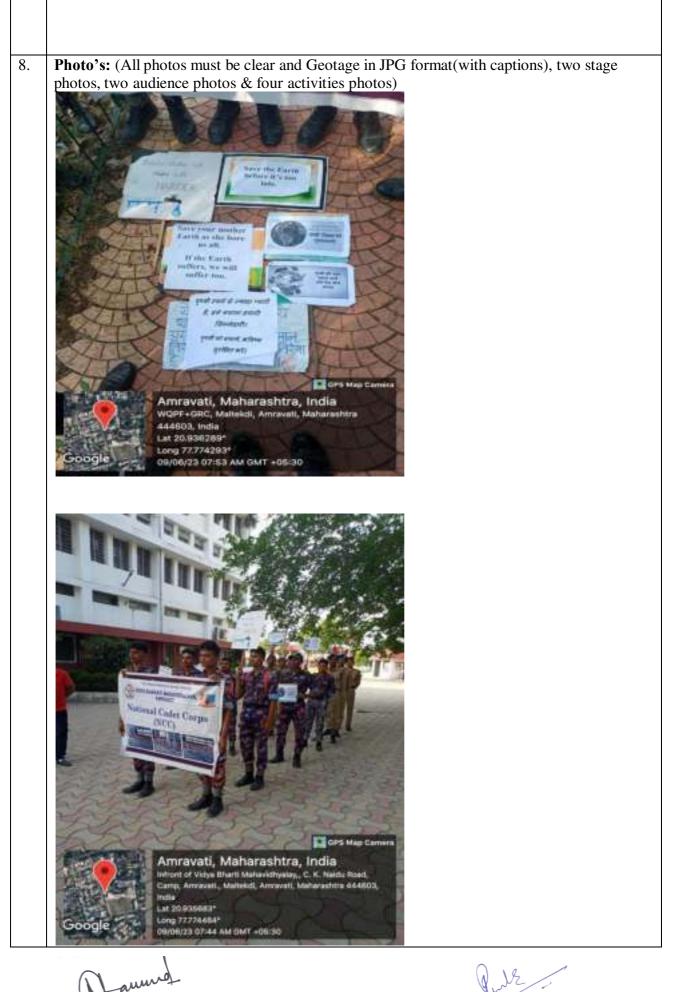

H KHIRODKAR                     | -1            |
| 41)     | RITIK PANDEY                        | c (2) -       |
| 42)     | YASHRAJ RATHOD                      | Istradary-    |
| 43)     | DHIRAJ RATHOD                       | plan          |
| 44)     | PRATIK RAMESHRAO KURWALE            | 10            |
| 45)     | KAUSHAL PRAMOD KONDE                | stour-        |
| 46)     | ADHIK ASHOK BENDE                   | MALA          |
| 47)     | ANAND RAJU BHIWARKAR                | Prant M       |
| 48)     | SANKET MANOHAR MESHRAM              | Saulat        |
| 49)     | MANISH DILIP KOKANE                 | Cidi -        |
| 50)     | AJAY RATHOD                         | Sumo          |
| 301     |                                     | ALL BELLE     |

### 7. Thanks letter:



BANSOD Internal OF GRO REAVED OF Cell Vidya VERAVALITICA CAMPANYALITICA CAMPANYALITICA CAMPANYALITICA VERAVALITICA VERAVALITA VE



SIGNATURE

PRHESPAL Vidya Si Anti Alizhanidi yalaya Amravati.



|     | Image: State Stat |
|-----|--------------------------------------------------------------------------------------------------------------------------------------------------------------------------------------------------------------------------------------------------------------------------------------------------------------------------------------------------------------------------------------------------------------------------------------------------------------------------------------------------------------------------------------------------------------------------------------