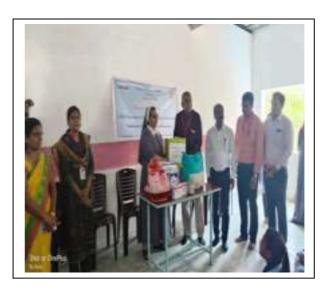

She introduce her staff and students to us and give information regarding establishment of Vidyalaya and methods used to teach the deaf and dumb students also explained the different methods used for teaching them. Students of cosmetic department interacted with these students and communicated with them. On behalf of all the students and staff members Dr. L.K. Vyas HOD of the Cosmetic Technology Department Handed Over Cash Envelope as a donation to the NGO and Khushi Verma Students of B.Tech 1<sup>st</sup> Year encouraged the students with her speech. Students of B.Tech Department arranged drawing competition for the deaf and dumb students and distribute drawing kits, Sweets & Snacks to these students.