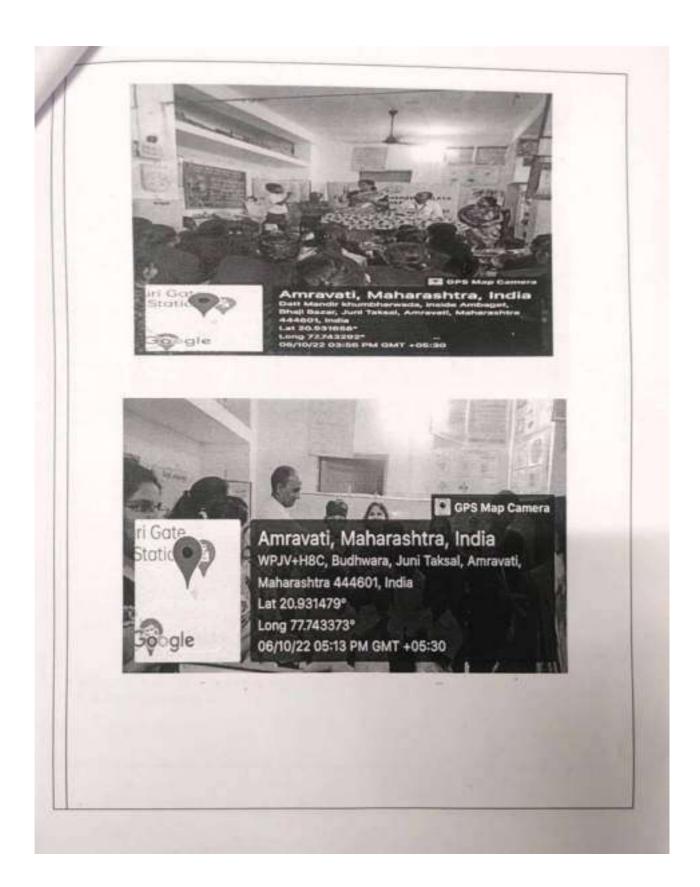

# Vidya Bharati Mahavidyalaya Camp Amravati Report Submitted to MIS Department of Cosmetic Technology

| Sr.<br>No. |                                     |   |                                                                                                                                                                                                                                                                                                                                                                 |
|------------|-------------------------------------|---|-----------------------------------------------------------------------------------------------------------------------------------------------------------------------------------------------------------------------------------------------------------------------------------------------------------------------------------------------------------------|
| 1.         | Name of the<br>Activity             | : | NGO Visit to Celebrate "Seva Week" on the occasion of Mahatma<br>Gandhi's Birth Anniversary from 2 <sup>nd</sup> to 9 <sup>th</sup> October                                                                                                                                                                                                                     |
| 2.         | Organized by                        | : | Vidya Bharati Mahavidyalaya, GEMS.                                                                                                                                                                                                                                                                                                                              |
| 3.         | Collaborating<br>Agency (If<br>Any) | : | Late. Lakshmikant PrasarkarMukbadhir Vidyalaya, Bajarang Chowk<br>Budhwara, Amravati.                                                                                                                                                                                                                                                                           |
| 4.         | Date /<br>Duration                  | : | 6/10/2022<br>Time: 3:00 PM to 5:30 PM                                                                                                                                                                                                                                                                                                                           |
| 5.         | Venue                               | : |                                                                                                                                                                                                                                                                                                                                                                 |
| 6.         | Resource<br>Person (If<br>any)      | : |                                                                                                                                                                                                                                                                                                                                                                 |
| 7.         | Activity In-<br>charge              | : | Dr. L.K. Vyas and Prof. Y. N. Rajurkar                                                                                                                                                                                                                                                                                                                          |
| 8.         | Objectives of<br>Activity           |   | The Purpose of the activity is to visit NGO which is working for the education of Deaf and Dumb students. The main objective is to Visit their institute during the "Seva Week" which is to be celebrated to mark Mahatma Gandhi's Birth Anniversary and to interact with the students and to donate drawing kits, food items and to help students financially. |
|            | Outcome of<br>Activity              | : | The outcome of the activity is that our students will understand their social responsibility and shall become a responsible citizen of the country. Againit will also helpful for the Deaf and dumb students of the Mukbadhir Vidyalayato interact with outsiders students and communicate with them.                                                           |

### Detailed Report (Up to 1000 Words):

Vidya Bharati Mahavidyalaya, GEMS had Organized "Seva Week" During 2<sup>nd</sup> October to 9<sup>th</sup> on the Occasion of Birth Anniversary of Mahatma Gandhi . So the Cosmetic Technology Department Students and all the staff members had visited the Late. Lakshmikant PrasarkarMukbadhir Vidyalaya, Bajarang Chowk Budhwara, Amravati on 6/10/2022 at 3:00 PM to 5:30 PM Mrs. Bhavana Pasarkar Principal, Late. Lakshmikant PrasarkarMukbadhir Vidyalaya Welcomed students and staff of Department of Cosmetic Technology, VBMV Amravati. to their NGO.

She introduce her staff and students to us and give information regarding establishment of Vidyalaya and methods used to teach the deaf and dumb students also explained the different methods used for teaching them. Students of cosmetic department interacted with these students and communicated with them. On behalf of all the students and staff members Dr. L.K. Vyas HOD of the Cosmetic Technology Department Handed Over Cash Envelope as a donation to the NGO and Khushi Verma Students of B.Tech 1<sup>st</sup> Year encouraged the students with her speech. Students of B.Tech Department arranged drawing competition for the deaf and dumb students and distribute drawing kits, Sweets & Snacks to these students.

Mrs. Bhavana Prasarkar Madam let all B.Tech students to visit their classroom and speech therapy room and students can understand the methods and techniques used for their students. In this school students learn upto 4<sup>th</sup> class. Evnironment of the school is quiet good and disciplined. All the staff members are very co-oprative and polite towards the students. Moto of this visit was that students of B.Tech Department will understand their social responsibility and shall become a responsible citizen of the country. And develop social awareness among them. These students should be treated equally as the normal students by giving them proper education and proper resources must be made available to them so they can achive something and become successful intheir life.