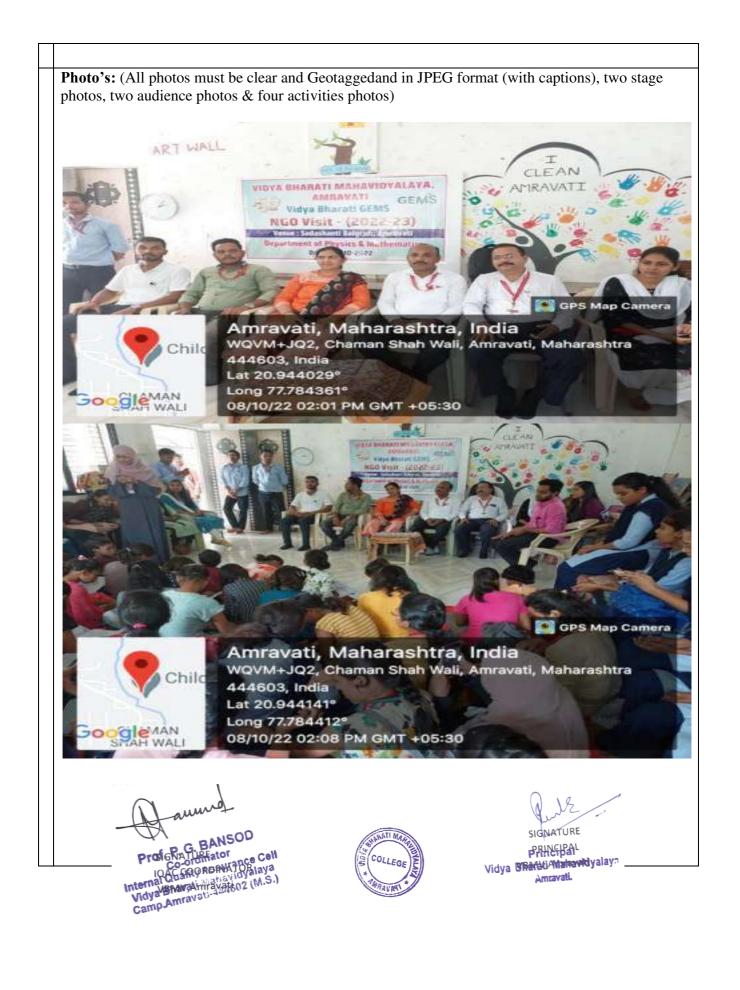

| NGO visit                                                                                           | Holy Cross Home For<br>Babies                                                     | NGO Visit                  | 2022-23 | 120 |
|-----------------------------------------------------------------------------------------------------|-----------------------------------------------------------------------------------|----------------------------|---------|-----|
| Internship Drive                                                                                    | Ordinet solutions- software<br>development<br>company,Pune                        | NGO Visit                  | 2022-23 | 40  |
| NGO Visit                                                                                           | Bulidan Rathi Vidyalaya,<br>Sainagar, Amravati                                    | NGO Visit                  | 2022-23 | 108 |
| Workshop on Safety<br>Measures in use of<br>Electrical & Electronics<br>Appliances                  | Electrical Inspector Office,<br>Industry, Energy & Labour<br>Department, Amravati | Government<br>Organization | 2022-23 | 64  |
| NGO Visit                                                                                           | Asis Aashadip Matimand<br>Mulanchi Shala                                          | NGO Visit                  | 2022-23 | 63  |
| NGO Visit                                                                                           | Dept. of Computer Science<br>and Application                                      | Social Activity<br>Scheme  | 2022-23 | 76  |
| NGO Visit                                                                                           | Matoshri Old Age Home,<br>Bhankheda, Amravati.                                    | Outreach<br>Programme      | 2022-23 | 24  |
| NGO Visit                                                                                           | DepartmentofMathematicswithDepartment of Physics                                  | Seva Week                  | 2022-23 | 34  |
| Cleanliness Drive near<br>Chhatri Talav,<br>AMRAVATI                                                | N.S.S./ N.C.C./ Enviro-Club                                                       | Swachhata<br>Abhiyan       | 2022-23 | 100 |
| Tree Plantation and<br>Removal of Plastic waste                                                     | N.S.S./ N.C.C./ Enviro-Club                                                       | Tree Plantation            | 2022-23 | 100 |
| NGO Visit on the Occasion<br>of Mahatma Gandhi Jayanti                                              | N.S.S.                                                                            | Social Awareness           | 2022-23 | 120 |
| NGO Visit on the Occasion<br>of Mahatma Gandhi Jayanti<br>at Sadashanti Balgruha,<br>Camp, Amravati | N.S.S./GEMS                                                                       | Social Awareness           | 2022-23 | 100 |