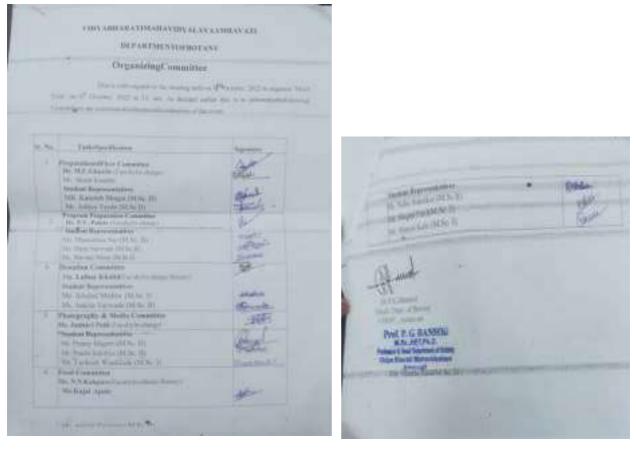

10. List of Committees and Notices NOTICE and Minutes All the Heads and staff members of the various Departments are hereby informed that as social outreach activity IQAC and GEMS in coordination is organizing "Seva Week" to incutcate sense of social responsibility among our students, on the occasion of Birth anniversary of Mahatma Gandhi, under which the departments should organize a activity along with the NGOs of their own choice to cater the need of needy people of society. In the scheduled period of 2nd October to 9th October 2022. Hence all the HODs are hereby informed to submit the plan of action along with the name of selected NGOs for participating in the above mentioned event and submit the plan of activity on or before 28th September 2022 up to 2.00 pm. So take note of it and do the needful. Date:22- 09- 2022 cipal Coordinator Coordinator Vidya Bharati GEMS IQAC 11. Number of 73 ÷ Participants including Teacher & Students te -L 5 ы Signature of Signature of the HOD In-charge