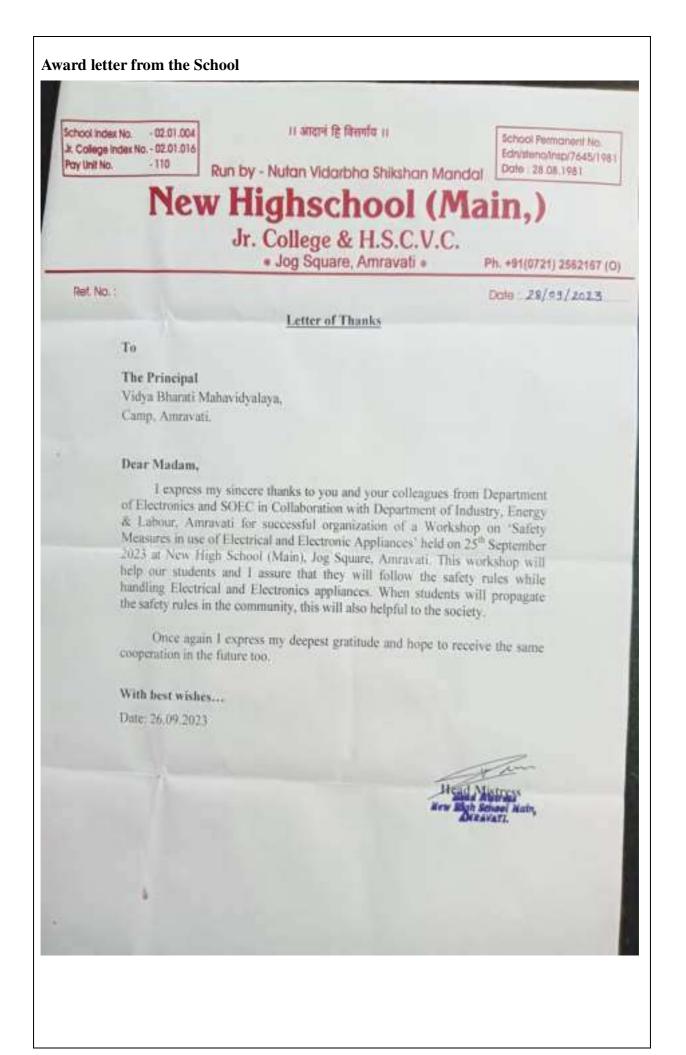

|

#### Letter of Thanks

To.

The Principal Vidya Bharati Mahavidyalaya, Camp, Amravati,

Dear Madam,

I express my sincere thanks to you and your colleagues from Department of Electronics and SOEC for successful organization of a Workshop on 'Safety Measures in use of Electrical and Electronic Appliances' held on 25<sup>th</sup> September 2023 at New High School (Main), Jog Square, Ammvati. We are always ready to work with you for the well being of a community. It's the need of community to get them aware regarding safety rules for handling electricity and electricity driven appliances.

Once again I express my deepest gratitude and hope to receive the same cooperation in the future too.

With best wishes... Date: 26.09.2023

Electrical Inspector Electrical Inspection Division Amravati





## विद्याभारती महाविद्यालयातर्फे समाजाभिमुख विद्युत सुरक्षेसंबंधित कार्यशाळा

पुण्य नगरी / प्रतिनिधी

अमरावती : स्थानिक न्यू कार्यक्रमाचे प्रास्ताविक व पाहुण्यांचा हायस्कूल मेन येथे विद्याभारती परिचय डॉ. आर. जे. गजबे यांनी केले. महाविद्यालयातील इलेक्ट्रॉनिक्स कार्यक्रमाची सुरुवात दीपप्रज्वलनाने विभाग, एसओइसी व उद्योग, उर्जा झाली. त्यानंतर स्वाती कुरळकर यांनी

झाली. त्यानंतर स्वाती कुरळकर यांनी विद्यार्थ्यांना मार्गदर्शन केले. कार्यक्रमाला डॉ. डी. एस. रामटेके, अनुप येनकर, नीलेश बुंदिले, कीर्ती भनंग आदी उपस्थित होते. कार्यक्रमाचे संचालन मंगेश कोकाटे व आभार

निरीक्षक विभागाच्या स्वाती कुरळकर,

बाळासाहेब घुगे आदी उपस्थित होते.

प्रदर्शन आकाश ढगे यांनी केले. कार्यक्रमाच्या यशस्वीतेकरिता विद्याभारती महाविद्यालयाच्या प्राचार्य डॉ. प्रज्ञा येनकर, न्यू हायस्कूल मेनचे मुखाध्यापिका वर्षा जदबन्सी