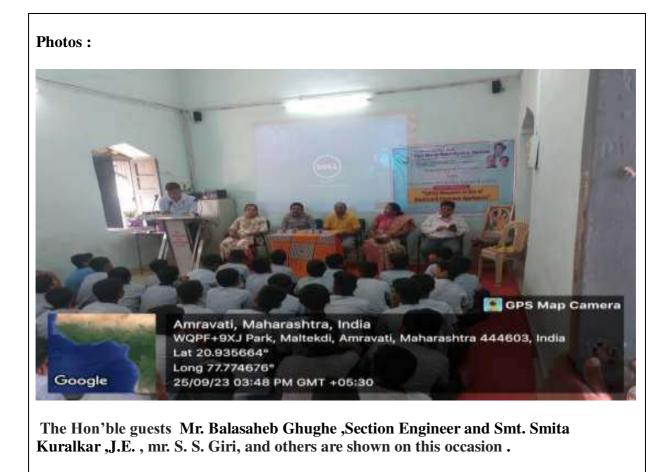

| NGO visit                                                                                           | Holy Cross Home For<br>Babies                                                     | NGO Visit                  | 2022-23 | 120 |
|-----------------------------------------------------------------------------------------------------|-----------------------------------------------------------------------------------|----------------------------|---------|-----|
| Internship Drive                                                                                    | Ordinet solutions- software<br>development<br>company,Pune                        | NGO Visit                  | 2022-23 | 40  |
| NGO Visit                                                                                           | Bulidan Rathi Vidyalaya,<br>Sainagar, Amravati                                    | NGO Visit                  | 2022-23 | 108 |
| Workshop on Safety<br>Measures in use of<br>Electrical & Electronics<br>Appliances                  | Electrical Inspector Office,<br>Industry, Energy & Labour<br>Department, Amravati | Government<br>Organization | 2022-23 | 64  |
| NGO Visit                                                                                           | Asis Aashadip Matimand<br>Mulanchi Shala                                          | NGO Visit                  | 2022-23 | 63  |
| NGO Visit                                                                                           | Dept. of Computer Science<br>and Application                                      | Social Activity<br>Scheme  | 2022-23 | 76  |
| NGO Visit                                                                                           | Matoshri Old Age Home,<br>Bhankheda, Amravati.                                    | Outreach<br>Programme      | 2022-23 | 24  |
| NGO Visit                                                                                           | DepartmentofMathematicswithDepartment of Physics                                  | Seva Week                  | 2022-23 | 34  |
| Cleanliness Drive near<br>Chhatri Talav,<br>AMRAVATI                                                | N.S.S./ N.C.C./ Enviro-Club                                                       | Swachhata<br>Abhiyan       | 2022-23 | 100 |
| Tree Plantation and<br>Removal of Plastic waste                                                     | N.S.S./ N.C.C./ Enviro-Club                                                       | Tree Plantation            | 2022-23 | 100 |
| NGO Visit on the Occasion<br>of Mahatma Gandhi Jayanti                                              | N.S.S.                                                                            | Social Awareness           | 2022-23 | 120 |
| NGO Visit on the Occasion<br>of Mahatma Gandhi Jayanti<br>at Sadashanti Balgruha,<br>Camp, Amravati | N.S.S./GEMS                                                                       | Social Awareness           | 2022-23 | 100 |