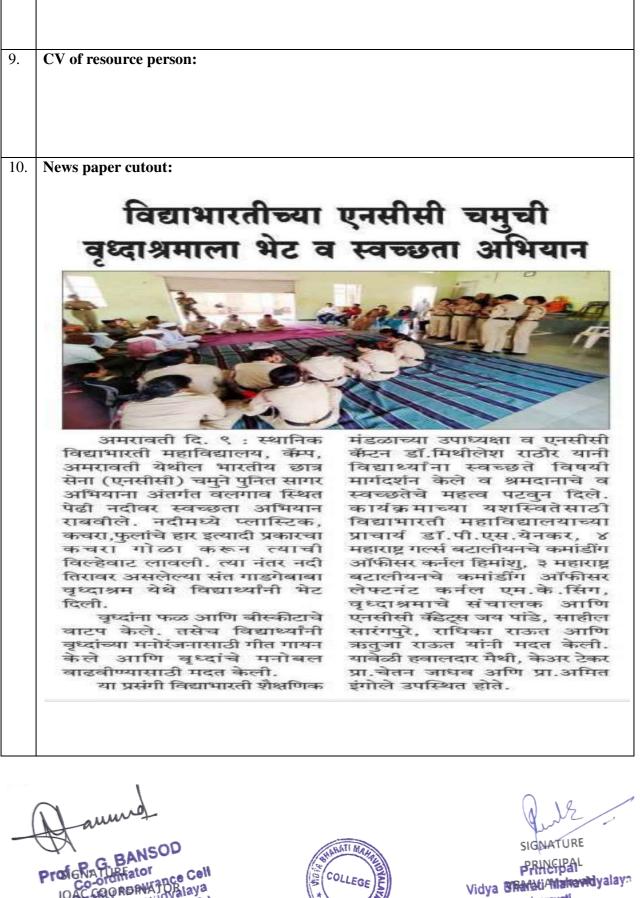

| PRATIK RAMESHRAO KURWALE            | - Cer                       |
| 45)                   | KAUSHAL PRAMOD KONDE                | 3 mm                        |
| 46)                   | ADHIK ASHOK BENDE                   | Athen                       |
| 47)                   | ANAND RAJU BHIWARKAR                | - TH                        |
| 48)                   | SANKET MANOHAR MESHRAM              | South                       |
| 49)                   | MANISH DILIP KOKANE                 | una -                       |
| 50)                   | AJAY RATHOD                         | Armano                      |

anne BANSOD

Proferia G. BANSOD Internal Observation Vidya VBNAR Amira Valla Va



R SIGNATURE

PRINCIPAL Vidya SRMatiAManavidyalaya Amravati.





Nternal Of SRO RERVATORIAYa Vidya VENAVATINA VALO 2 (M.S.) Interna Camp.Amravati-



Amravati.

# Vidya Bharati Mahavidyalaya, Amravati.

# NCC Department

| Sr.  |