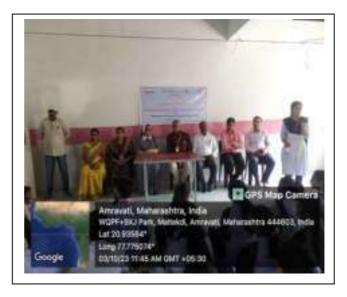

# Vidya Bharati Mahavidyalaya Camp Amravati Report Submitted to MIS Department of Cosmetic Technology

| Sr.<br>No. |                                     |   |                                                                                                                                                                                                                                                                                                                                                                 |
|------------|-------------------------------------|---|-----------------------------------------------------------------------------------------------------------------------------------------------------------------------------------------------------------------------------------------------------------------------------------------------------------------------------------------------------------------|
| 1.         | Name of the<br>Activity             | : | NGO Visit to Celebrate "Seva Week" on the occasion of Mahatma<br>Gandhi's Birth Anniversary from 2 <sup>nd</sup> to 9 <sup>th</sup> October                                                                                                                                                                                                                     |
| 2.         | Organized by                        | : | Vidya Bharati Mahavidyalaya, GEMS.                                                                                                                                                                                                                                                                                                                              |
| 3.         | Collaborating<br>Agency (If<br>Any) | : | Late. Lakshmikant PrasarkarMukbadhir Vidyalaya, Bajarang Chowk<br>Budhwara, Amravati.                                                                                                                                                                                                                                                                           |
| 4.         | Date /<br>Duration                  | : | 6/10/2022<br>Time: 3:00 PM to 5:30 PM                                                                                                                                                                                                                                                                                                                           |
| 5.         | Venue                               | : |                                                                                                                                                                                                                                                                                                                                                                 |
| 6.         | Resource<br>Person (If<br>any)      | : |                                                                                                                                                                                                                                                                                                                                                                 |
| 7.         | Activity In-<br>charge              | : | Dr. L.K. Vyas and Prof. Y. N. Rajurkar                                                                                                                                                                                                                                                                                                                          |
| 8.         | Objectives of<br>Activity           |   | The Purpose of the activity is to visit NGO which is working for the education of Deaf and Dumb students. The main objective is to Visit their institute during the "Seva Week" which is to be celebrated to mark Mahatma Gandhi's Birth Anniversary and to interact with the students and to donate drawing kits, food items and to help students financially. |
|            | Outcome of<br>Activity              | : | The outcome of the activity is that our students will understand their social responsibility and shall become a responsible citizen of the country. Againit will also helpful for the Deaf and dumb students of the Mukbadhir Vidyalayato interact with outsiders students and communicate with them.                                                           |

### Detailed Report (Up to 1000 Words):

Vidya Bharati Mahavidyalaya, GEMS had Organized "Seva Week" During 2<sup>nd</sup> October to 9<sup>th</sup> on the Occasion of Birth Anniversary of Mahatma Gandhi . So the Cosmetic Technology Department Students and all the staff members had visited the Late. Lakshmikant PrasarkarMukbadhir Vidyalaya, Bajarang Chowk Budhwara, Amravati on 6/10/2022 at 3:00 PM to 5:30 PM Mrs. Bhavana Pasarkar Principal, Late. Lakshmikant PrasarkarMukbadhir Vidyalaya Welcomed students and staff of Department of Cosmetic Technology, VBMV Amravati. to their NGO.