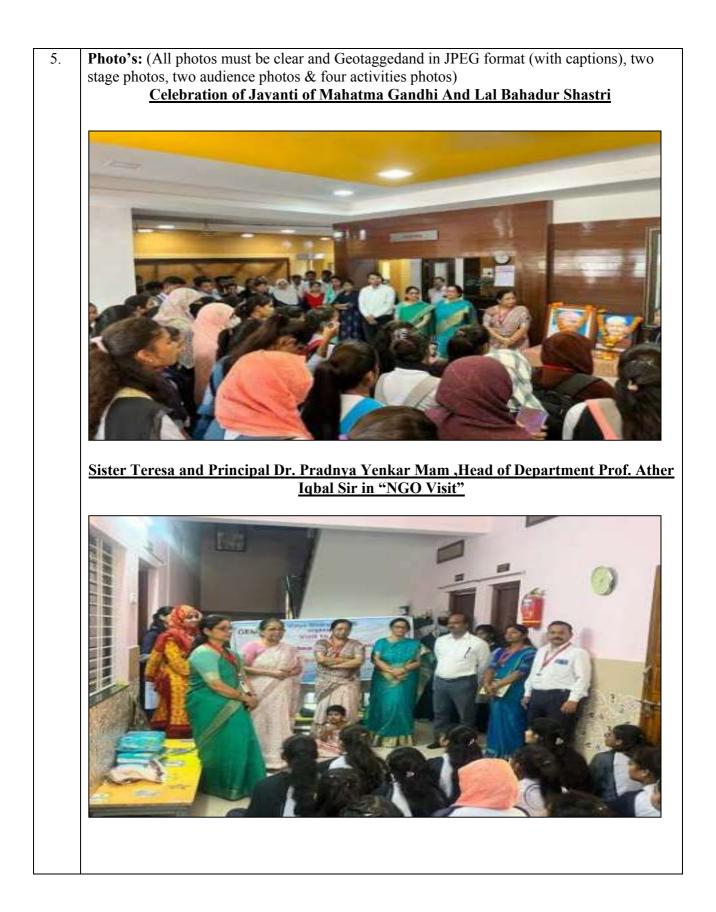

### Detailed Report (Up to 1000 Words):

Vidya Bharati Mahavidyalaya, GEMS had Organized "Seva Week" During 2<sup>nd</sup> October to 9<sup>th</sup> on the Occasion of Birth Anniversary of Mahatma Gandhi . So the Cosmetic Technology Department Students and all the staff members had visited the Late. Lakshmikant PrasarkarMukbadhir Vidyalaya, Bajarang Chowk Budhwara, Amravati on 6/10/2022 at 3:00 PM to 5:30 PM Mrs. Bhavana Pasarkar Principal, Late. Lakshmikant PrasarkarMukbadhir Vidyalaya Welcomed students and staff of Department of Cosmetic Technology, VBMV Amravati. to their NGO.

She introduce her staff and students to us and give information regarding establishment of Vidyalaya and methods used to teach the deaf and dumb students also explained the different methods used for teaching them. Students of cosmetic department interacted with these students and communicated with them. On behalf of all the students and staff members Dr. L.K. Vyas HOD of the Cosmetic Technology Department Handed Over Cash Envelope as a donation to the NGO and Khushi Verma Students of B.Tech 1<sup>st</sup> Year encouraged the students with her speech. Students of B.Tech Department arranged drawing competition for the deaf and dumb students and distribute drawing kits, Sweets & Snacks to these students.