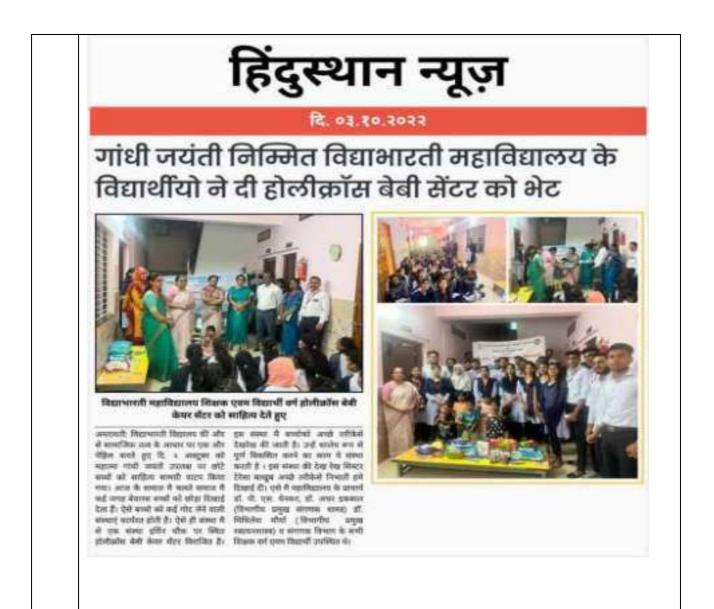

### Detailed Report (Up to 1000 Words):

Vidya Bharati Mahavidyalaya, GEMS had Organized "Seva Week" During 2<sup>nd</sup> October to 9<sup>th</sup> on the Occasion of Birth Anniversary of Mahatma Gandhi . So the Cosmetic Technology Department Students and all the staff members had visited the Late. Lakshmikant PrasarkarMukbadhir Vidyalaya, Bajarang Chowk Budhwara, Amravati on 6/10/2022 at 3:00 PM to 5:30 PM Mrs. Bhavana Pasarkar Principal, Late. Lakshmikant PrasarkarMukbadhir Vidyalaya Welcomed students and staff of Department of Cosmetic Technology, VBMV Amravati. to their NGO.

She introduce her staff and students to us and give information regarding establishment of Vidyalaya and methods used to teach the deaf and dumb students also explained the different methods used for teaching them. Students of cosmetic department interacted with these students and communicated with them. On behalf of all the students and staff members Dr. L.K. Vyas HOD of the Cosmetic Technology Department Handed Over Cash Envelope as a donation to the NGO and Khushi Verma Students of B.Tech 1<sup>st</sup> Year encouraged the students with her speech. Students of B.Tech Department arranged drawing competition for the deaf and dumb students and distribute drawing kits, Sweets & Snacks to these students.