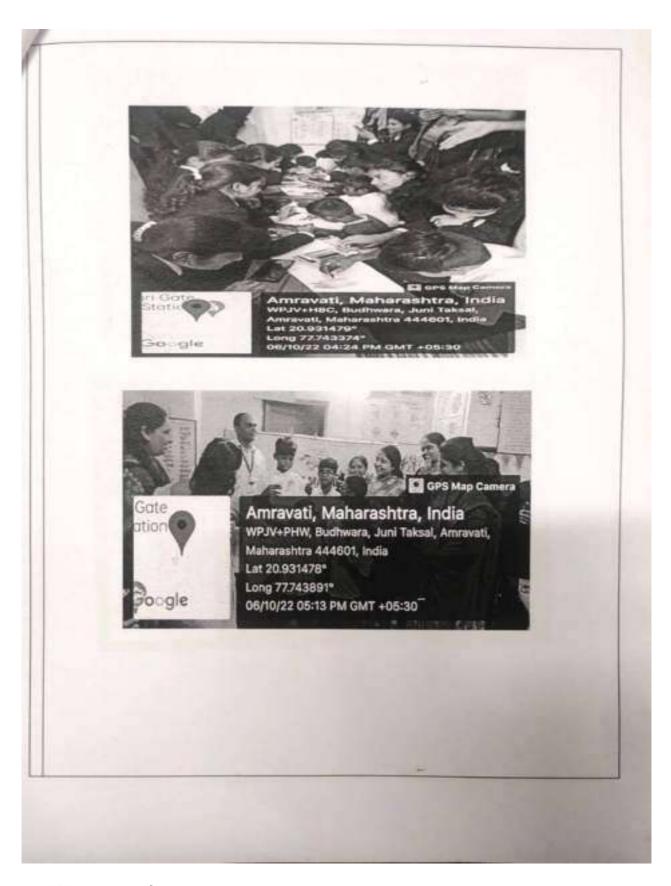

She introduce her staff and students to us and give information regarding establishment of Vidyalaya and methods used to teach the deaf and dumb students also explained the different methods used for teaching them. Students of cosmetic department interacted with these students and communicated with them. On behalf of all the students and staff members Dr. L.K. Vyas HOD of the Cosmetic Technology Department Handed Over Cash Envelope as a donation to the NGO and Khushi Verma Students of B.Tech 1<sup>st</sup> Year encouraged the students with her speech. Students of B.Tech Department arranged drawing competition for the deaf and dumb students and distribute drawing kits, Sweets & Snacks to these students.

At the end of the visit Winner students of the drawing competion get Gold medel by our staff Members encouraged them. At lastSaumya Bais & Radhika Shrirao of B.Tech 1<sup>st</sup> year give them vote of thanks.