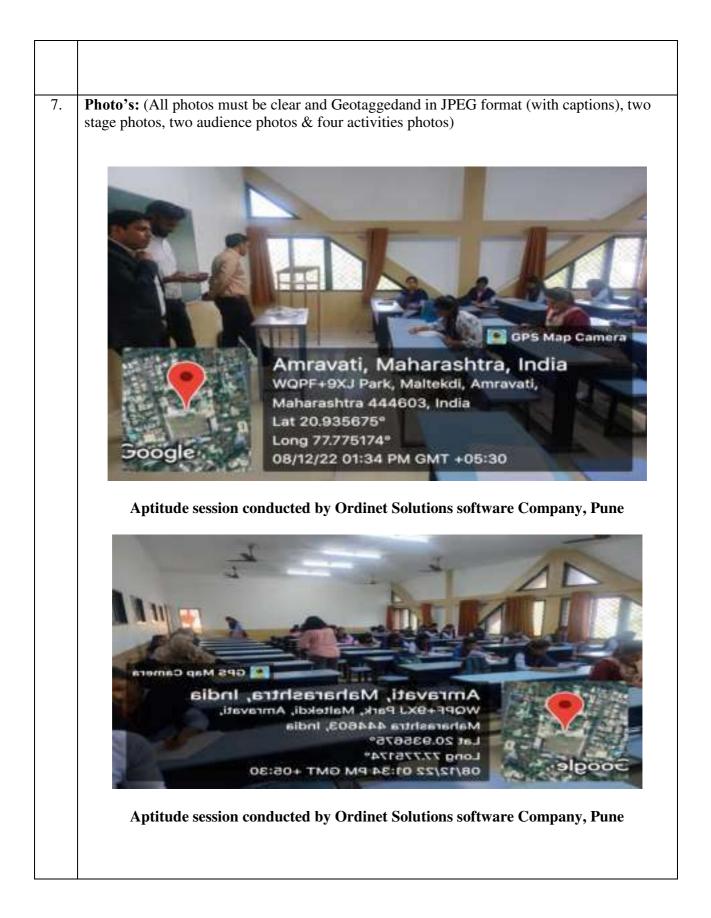

| NGO visit                                                                                           | Holy Cross Home For<br>Babies                                                     | NGO Visit                  | 2022-23 | 120 |
|-----------------------------------------------------------------------------------------------------|-----------------------------------------------------------------------------------|----------------------------|---------|-----|
| Internship Drive                                                                                    | Ordinet solutions- software<br>development<br>company,Pune                        | NGO Visit                  | 2022-23 | 40  |
| NGO Visit                                                                                           | Bulidan Rathi Vidyalaya,<br>Sainagar, Amravati                                    | NGO Visit                  | 2022-23 | 108 |
| Workshop on Safety<br>Measures in use of<br>Electrical & Electronics<br>Appliances                  | Electrical Inspector Office,<br>Industry, Energy & Labour<br>Department, Amravati | Government<br>Organization | 2022-23 | 64  |
| NGO Visit                                                                                           | Asis Aashadip Matimand<br>Mulanchi Shala                                          | NGO Visit                  | 2022-23 | 63  |
| NGO Visit                                                                                           | Dept. of Computer Science<br>and Application                                      | Social Activity<br>Scheme  | 2022-23 | 76  |
| NGO Visit                                                                                           | Matoshri Old Age Home,<br>Bhankheda, Amravati.                                    | Outreach<br>Programme      | 2022-23 | 24  |
| NGO Visit                                                                                           | DepartmentofMathematicswithDepartment of Physics                                  | Seva Week                  | 2022-23 | 34  |
| Cleanliness Drive near<br>Chhatri Talav,<br>AMRAVATI                                                | N.S.S./ N.C.C./ Enviro-Club                                                       | Swachhata<br>Abhiyan       | 2022-23 | 100 |
| Tree Plantation and<br>Removal of Plastic waste                                                     | N.S.S./ N.C.C./ Enviro-Club                                                       | Tree Plantation            | 2022-23 | 100 |
| NGO Visit on the Occasion<br>of Mahatma Gandhi Jayanti                                              | N.S.S.                                                                            | Social Awareness           | 2022-23 | 120 |
| NGO Visit on the Occasion<br>of Mahatma Gandhi Jayanti<br>at Sadashanti Balgruha,<br>Camp, Amravati | N.S.S./GEMS                                                                       | Social Awareness           | 2022-23 | 100 |