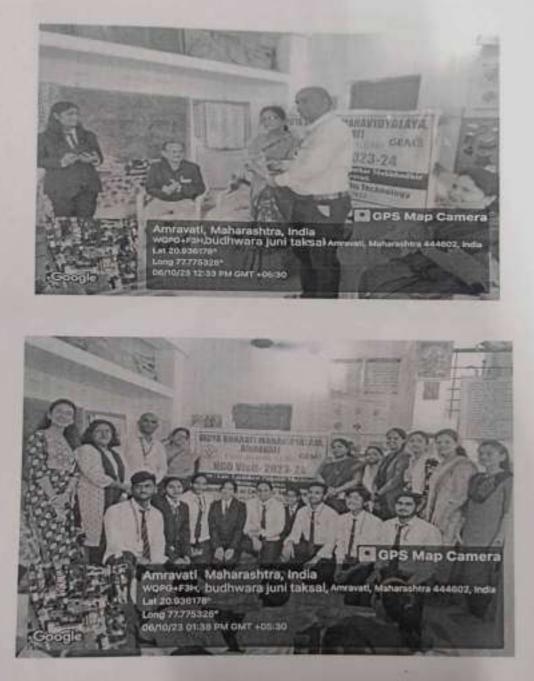

# Vidya Bharati Mahavidyalaya Camp Amravati Report Submitted to MIS Department of Cosmetic Technology

| Sr.<br>No. |                                     |   |                                                                                                                                                                                                                                                                                                                                                                 |
|------------|-------------------------------------|---|-----------------------------------------------------------------------------------------------------------------------------------------------------------------------------------------------------------------------------------------------------------------------------------------------------------------------------------------------------------------|
| 1.         | Name of the<br>Activity             | : | NGO Visit to Celebrate "Seva Week" on the occasion of Mahatma<br>Gandhi's Birth Anniversary from 2 <sup>nd</sup> to 9 <sup>th</sup> October                                                                                                                                                                                                                     |
| 2.         | Organized by                        | : | Vidya Bharati Mahavidyalaya, GEMS.                                                                                                                                                                                                                                                                                                                              |
| 3.         | Collaborating<br>Agency (If<br>Any) | : | Late. Lakshmikant PrasarkarMukbadhir Vidyalaya, Bajarang Chowk<br>Budhwara, Amravati.                                                                                                                                                                                                                                                                           |
| 4.         | Date /<br>Duration                  | : | 6/10/2022<br>Time: 3:00 PM to 5:30 PM                                                                                                                                                                                                                                                                                                                           |
| 5.         | Venue                               | : |                                                                                                                                                                                                                                                                                                                                                                 |
| 6.         | Resource<br>Person (If<br>any)      | : |                                                                                                                                                                                                                                                                                                                                                                 |
| 7.         | Activity In-<br>charge              | : | Dr. L.K. Vyas and Prof. Y. N. Rajurkar                                                                                                                                                                                                                                                                                                                          |
| 8.         | Objectives of<br>Activity           |   | The Purpose of the activity is to visit NGO which is working for the education of Deaf and Dumb students. The main objective is to Visit their institute during the "Seva Week" which is to be celebrated to mark Mahatma Gandhi's Birth Anniversary and to interact with the students and to donate drawing kits, food items and to help students financially. |
|            | Outcome of<br>Activity              | : | The outcome of the activity is that our students will understand their social responsibility and shall become a responsible citizen of the country. Againit will also helpful for the Deaf and dumb students of the Mukbadhir Vidyalayato interact with outsiders students and communicate with them.                                                           |

### Detailed Report (Up to 1000 Words):

Vidya Bharati Mahavidyalaya, GEMS had Organized "Seva Week" During 2<sup>nd</sup> October to 9<sup>th</sup> on the Occasion of Birth Anniversary of Mahatma Gandhi . So the Cosmetic Technology Department Students and all the staff members had visited the Late. Lakshmikant PrasarkarMukbadhir Vidyalaya, Bajarang Chowk Budhwara, Amravati on 6/10/2022 at 3:00 PM to 5:30 PM Mrs. Bhavana Pasarkar Principal, Late. Lakshmikant PrasarkarMukbadhir Vidyalaya Welcomed students and staff of Department of Cosmetic Technology, VBMV Amravati. to their NGO.

She introduce her staff and students to us and give information regarding establishment of Vidyalaya and methods used to teach the deaf and dumb students also explained the different methods used for teaching them. Students of cosmetic department interacted with these students and communicated with them. On behalf of all the students and staff members Dr. L.K. Vyas HOD of the Cosmetic Technology Department Handed Over Cash Envelope as a donation to the NGO and Khushi Verma Students of B.Tech 1<sup>st</sup> Year encouraged the students with her speech. Students of B.Tech Department arranged drawing competition for the deaf and dumb students and distribute drawing kits, Sweets & Snacks to these students.