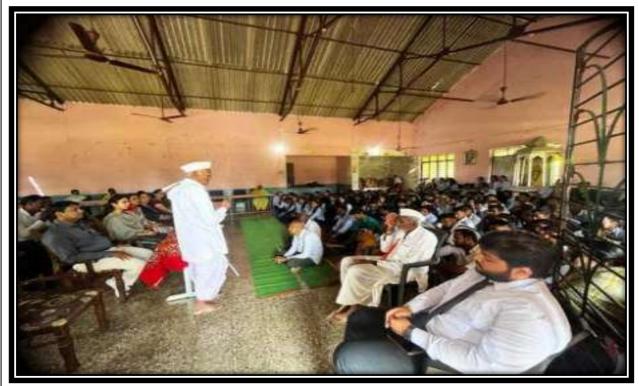

# Vidya Bharati Mahavidyalaya Camp Amravati Report Submitted to MIS Department of Cosmetic Technology

| Sr.<br>No. |                                     |   |                                                                                                                                                                                                                                                                                                                                                                 |
|------------|-------------------------------------|---|-----------------------------------------------------------------------------------------------------------------------------------------------------------------------------------------------------------------------------------------------------------------------------------------------------------------------------------------------------------------|
| 1.         | Name of the<br>Activity             | : | NGO Visit to Celebrate "Seva Week" on the occasion of Mahatma<br>Gandhi's Birth Anniversary from 2 <sup>nd</sup> to 9 <sup>th</sup> October                                                                                                                                                                                                                     |
| 2.         | Organized by                        | : | Vidya Bharati Mahavidyalaya, GEMS.                                                                                                                                                                                                                                                                                                                              |
| 3.         | Collaborating<br>Agency (If<br>Any) | : | Late. Lakshmikant PrasarkarMukbadhir Vidyalaya, Bajarang Chowk<br>Budhwara, Amravati.                                                                                                                                                                                                                                                                           |
| 4.         | Date /<br>Duration                  | : | 6/10/2022<br>Time: 3:00 PM to 5:30 PM                                                                                                                                                                                                                                                                                                                           |
| 5.         | Venue                               | : |                                                                                                                                                                                                                                                                                                                                                                 |
| 6.         | Resource<br>Person (If<br>any)      | : |                                                                                                                                                                                                                                                                                                                                                                 |
| 7.         | Activity In-<br>charge              | : | Dr. L.K. Vyas and Prof. Y. N. Rajurkar                                                                                                                                                                                                                                                                                                                          |
| 8.         | Objectives of<br>Activity           |   | The Purpose of the activity is to visit NGO which is working for the education of Deaf and Dumb students. The main objective is to Visit their institute during the "Seva Week" which is to be celebrated to mark Mahatma Gandhi's Birth Anniversary and to interact with the students and to donate drawing kits, food items and to help students financially. |
|            | Outcome of<br>Activity              | : | The outcome of the activity is that our students will understand their social responsibility and shall become a responsible citizen of the country. Againit will also helpful for the Deaf and dumb students of the Mukbadhir Vidyalayato interact with outsiders students and communicate with them.                                                           |

### Detailed Report (Up to 1000 Words):

Vidya Bharati Mahavidyalaya, GEMS had Organized "Seva Week" During 2<sup>nd</sup> October to 9<sup>th</sup> on the Occasion of Birth Anniversary of Mahatma Gandhi . So the Cosmetic Technology Department Students and all the staff members had visited the Late. Lakshmikant PrasarkarMukbadhir Vidyalaya, Bajarang Chowk Budhwara, Amravati on 6/10/2022 at 3:00 PM to 5:30 PM Mrs. Bhavana Pasarkar Principal, Late. Lakshmikant PrasarkarMukbadhir Vidyalaya Welcomed students and staff of Department of Cosmetic Technology, VBMV Amravati. to their NGO.