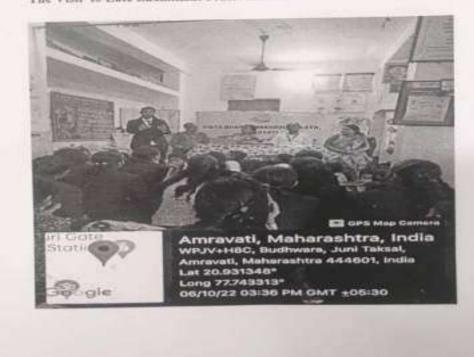

She introduce her staff and students to us and give information regarding establishment of Vidyalaya and methods used to teach the deaf and dumb students also explained the different methods used for teaching them. Students of cosmetic department interacted with these students and communicated with them. On behalf of all the students and staff members Dr. L.K. Vyas HOD of the Cosmetic Technology Department Handed Over Cash Envelope as a donation to the NGO and Khushi Verma Students of B.Tech 1<sup>st</sup> Year encouraged the students with her speech. Students of B.Tech Department arranged drawing competition for the deaf and dumb students and distribute drawing kits, Sweets & Snacks to these students.

Mrs. Bhavana Prasarkar Madam let all B.Tech students to visit their classroom and speech therapy room and students can understand the methods and techniques used for their students. In this school students learn upto 4<sup>th</sup> class. Evnironment of the school is quiet good and disciplined. All the staff members are very co-oprative and polite towards the students. Moto of this visit was that students of B.Tech Department will understand their social responsibility and shall become a responsible citizen of the country. And develop social awareness among them. These students should be treated equally as the normal students by giving them proper education and proper resources must be made available to them so they can achive something and become successful intheir life.