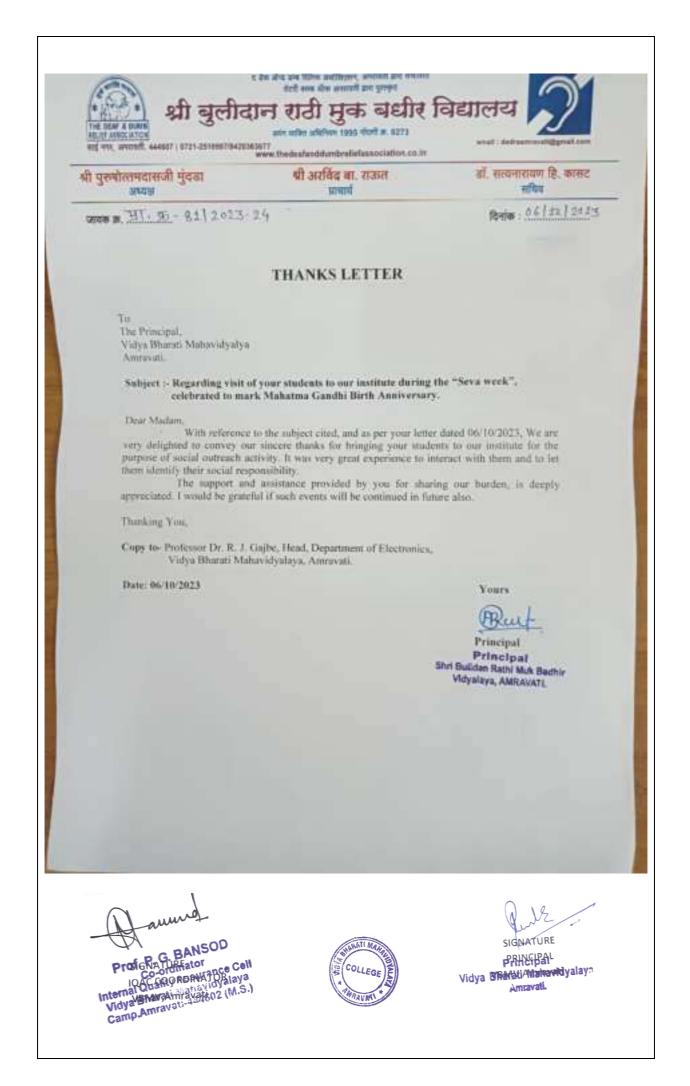

# Vidya Bharati Mahavidyalaya Camp Amravati Report Submitted to MIS Department of Cosmetic Technology

| Sr.<br>No. |                                     |   |                                                                                                                                                                                                                                                                                                                                                                 |
|------------|-------------------------------------|---|-----------------------------------------------------------------------------------------------------------------------------------------------------------------------------------------------------------------------------------------------------------------------------------------------------------------------------------------------------------------|
| 1.         | Name of the<br>Activity             | : | NGO Visit to Celebrate "Seva Week" on the occasion of Mahatma<br>Gandhi's Birth Anniversary from 2 <sup>nd</sup> to 9 <sup>th</sup> October                                                                                                                                                                                                                     |
| 2.         | Organized by                        | : | Vidya Bharati Mahavidyalaya, GEMS.                                                                                                                                                                                                                                                                                                                              |
| 3.         | Collaborating<br>Agency (If<br>Any) | : | Late. Lakshmikant PrasarkarMukbadhir Vidyalaya, Bajarang Chowk<br>Budhwara, Amravati.                                                                                                                                                                                                                                                                           |
| 4.         | Date /<br>Duration                  | : | 6/10/2022<br>Time: 3:00 PM to 5:30 PM                                                                                                                                                                                                                                                                                                                           |
| 5.         | Venue                               | : |                                                                                                                                                                                                                                                                                                                                                                 |
| 6.         | Resource<br>Person (If<br>any)      | : |                                                                                                                                                                                                                                                                                                                                                                 |
| 7.         | Activity In-<br>charge              | : | Dr. L.K. Vyas and Prof. Y. N. Rajurkar                                                                                                                                                                                                                                                                                                                          |
| 8.         | Objectives of<br>Activity           |   | The Purpose of the activity is to visit NGO which is working for the education of Deaf and Dumb students. The main objective is to Visit their institute during the "Seva Week" which is to be celebrated to mark Mahatma Gandhi's Birth Anniversary and to interact with the students and to donate drawing kits, food items and to help students financially. |
|            | Outcome of<br>Activity              | : | The outcome of the activity is that our students will understand their social responsibility and shall become a responsible citizen of the country. Againit will also helpful for the Deaf and dumb students of the Mukbadhir Vidyalayato interact with outsiders students and communicate with them.                                                           |

### Detailed Report (Up to 1000 Words):

Vidya Bharati Mahavidyalaya, GEMS had Organized "Seva Week" During 2<sup>nd</sup> October to 9<sup>th</sup> on the Occasion of Birth Anniversary of Mahatma Gandhi . So the Cosmetic Technology Department Students and all the staff members had visited the Late. Lakshmikant PrasarkarMukbadhir Vidyalaya, Bajarang Chowk Budhwara, Amravati on 6/10/2022 at 3:00 PM to 5:30 PM Mrs. Bhavana Pasarkar Principal, Late. Lakshmikant PrasarkarMukbadhir Vidyalaya Welcomed students and staff of Department of Cosmetic Technology, VBMV Amravati. to their NGO.