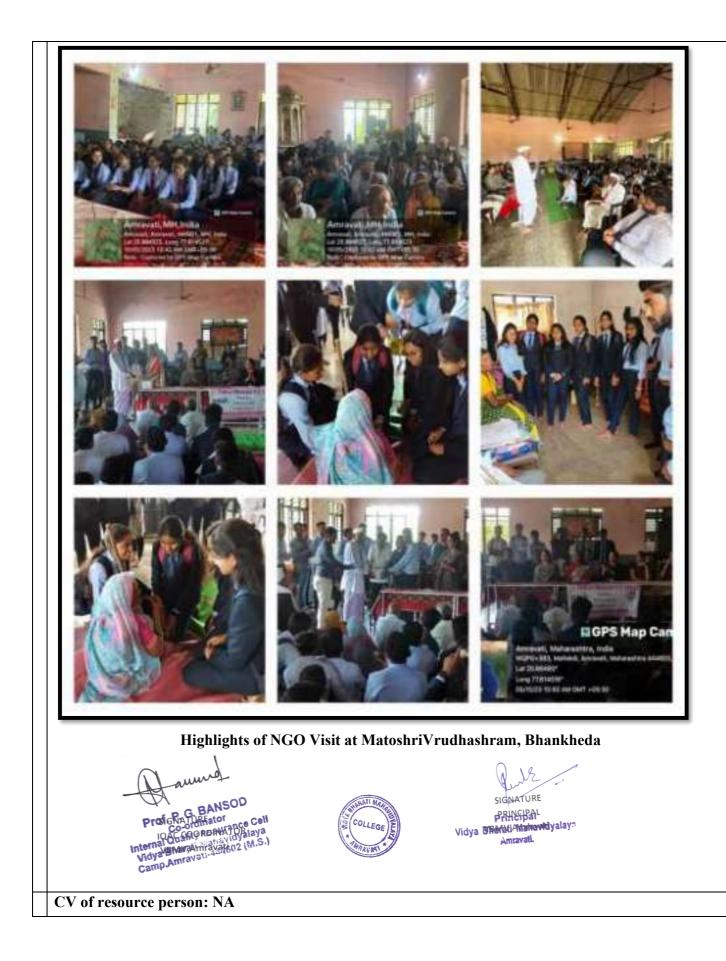

| NGO visit                                                                                           | Holy Cross Home For<br>Babies                                                     | NGO Visit                  | 2022-23 | 120 |
|-----------------------------------------------------------------------------------------------------|-----------------------------------------------------------------------------------|----------------------------|---------|-----|
| Internship Drive                                                                                    | Ordinet solutions- software<br>development<br>company,Pune                        | NGO Visit                  | 2022-23 | 40  |
| NGO Visit                                                                                           | Bulidan Rathi Vidyalaya,<br>Sainagar, Amravati                                    | NGO Visit                  | 2022-23 | 108 |
| Workshop on Safety<br>Measures in use of<br>Electrical & Electronics<br>Appliances                  | Electrical Inspector Office,<br>Industry, Energy & Labour<br>Department, Amravati | Government<br>Organization | 2022-23 | 64  |
| NGO Visit                                                                                           | Asis Aashadip Matimand<br>Mulanchi Shala                                          | NGO Visit                  | 2022-23 | 63  |
| NGO Visit                                                                                           | Dept. of Computer Science<br>and Application                                      | Social Activity<br>Scheme  | 2022-23 | 76  |
| NGO Visit                                                                                           | Matoshri Old Age Home,<br>Bhankheda, Amravati.                                    | Outreach<br>Programme      | 2022-23 | 24  |
| NGO Visit                                                                                           | DepartmentofMathematicswithDepartment of Physics                                  | Seva Week                  | 2022-23 | 34  |
| Cleanliness Drive near<br>Chhatri Talav,<br>AMRAVATI                                                | N.S.S./ N.C.C./ Enviro-Club                                                       | Swachhata<br>Abhiyan       | 2022-23 | 100 |
| Tree Plantation and<br>Removal of Plastic waste                                                     | N.S.S./ N.C.C./ Enviro-Club                                                       | Tree Plantation            | 2022-23 | 100 |
| NGO Visit on the Occasion<br>of Mahatma Gandhi Jayanti                                              | N.S.S.                                                                            | Social Awareness           | 2022-23 | 120 |
| NGO Visit on the Occasion<br>of Mahatma Gandhi Jayanti<br>at Sadashanti Balgruha,<br>Camp, Amravati | N.S.S./GEMS                                                                       | Social Awareness           | 2022-23 | 100 |