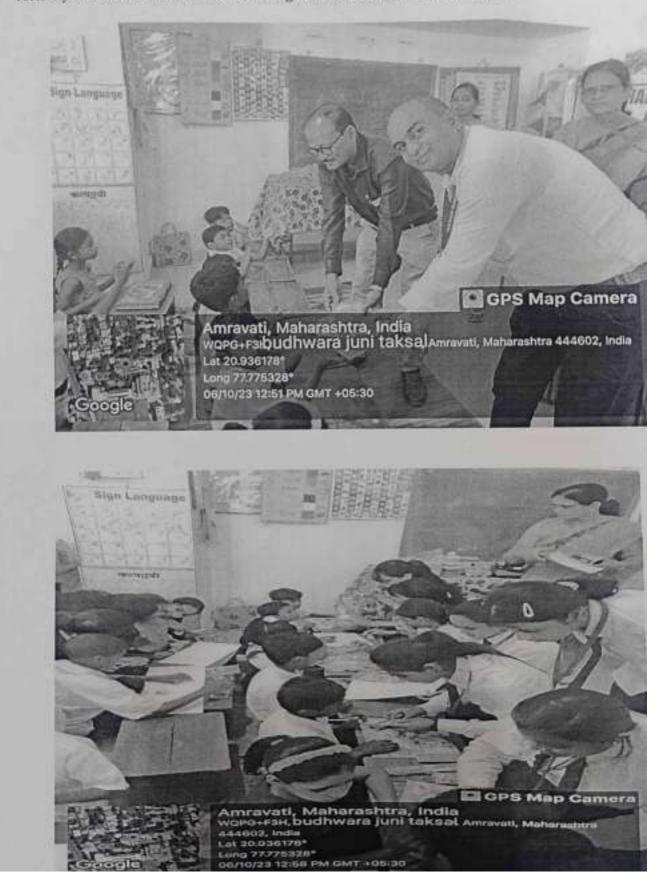

She introduce her staff and students to us and give information regarding establishment of Vidyalaya and methods used to teach the deaf and dumb students also explained the different methods used for teaching them. Students of cosmetic department interacted with these students and communicated with them. On behalf of all the students and staff members Dr. L.K. Vyas HOD of the Cosmetic Technology Department Handed Over Cash Envelope as a donation to the NGO and Khushi Verma Students of B.Tech 1<sup>st</sup> Year encouraged the students with her speech. Students of B.Tech Department arranged drawing competition for the deaf and dumb students and distribute drawing kits, Sweets & Snacks to these students.

Mrs. Bhavana Prasarkar Madam let all B.Tech students to visit their classroom and speech therapy room and students can understand the methods and techniques used for their students. In this school students learn upto 4<sup>th</sup> class. Evnironment of the school is quiet good and disciplined. All the staff members are very co-oprative and polite towards the students. Moto of this visit was that students of B.Tech Department will understand their social responsibility and shall become a responsible citizen of the country. And develop social awareness among them. These students should be treated equally as the normal students by giving them proper education and proper resources must be made available to them so they can achive something and become successful intheir life.