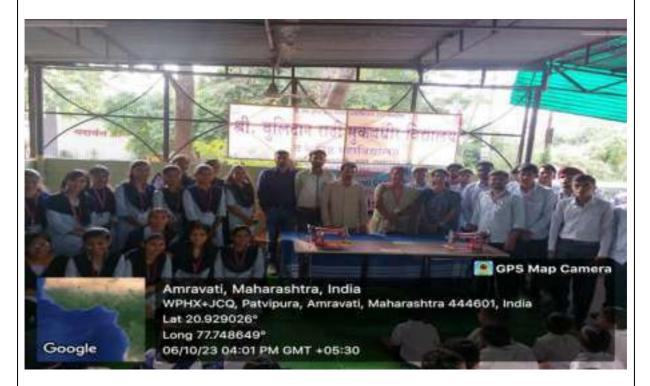

# Vidya Bharati Mahavidyalaya Camp Amravati Report Submitted to MIS Department of Cosmetic Technology

| Sr.<br>No. |                                     |   |                                                                                                                                                                                                                                                                                                                                                                 |
|------------|-------------------------------------|---|-----------------------------------------------------------------------------------------------------------------------------------------------------------------------------------------------------------------------------------------------------------------------------------------------------------------------------------------------------------------|
| 1.         | Name of the<br>Activity             | : | NGO Visit to Celebrate "Seva Week" on the occasion of Mahatma<br>Gandhi's Birth Anniversary from 2 <sup>nd</sup> to 9 <sup>th</sup> October                                                                                                                                                                                                                     |
| 2.         | Organized by                        | : | Vidya Bharati Mahavidyalaya, GEMS.                                                                                                                                                                                                                                                                                                                              |
| 3.         | Collaborating<br>Agency (If<br>Any) | : | Late. Lakshmikant PrasarkarMukbadhir Vidyalaya, Bajarang Chowk<br>Budhwara, Amravati.                                                                                                                                                                                                                                                                           |
| 4.         | Date /<br>Duration                  | : | 6/10/2022<br>Time: 3:00 PM to 5:30 PM                                                                                                                                                                                                                                                                                                                           |
| 5.         | Venue                               | : |                                                                                                                                                                                                                                                                                                                                                                 |
| 6.         | Resource<br>Person (If<br>any)      | : |                                                                                                                                                                                                                                                                                                                                                                 |
| 7.         | Activity In-<br>charge              | : | Dr. L.K. Vyas and Prof. Y. N. Rajurkar                                                                                                                                                                                                                                                                                                                          |
| 8.         | Objectives of<br>Activity           |   | The Purpose of the activity is to visit NGO which is working for the education of Deaf and Dumb students. The main objective is to Visit their institute during the "Seva Week" which is to be celebrated to mark Mahatma Gandhi's Birth Anniversary and to interact with the students and to donate drawing kits, food items and to help students financially. |
|            | Outcome of<br>Activity              | : | The outcome of the activity is that our students will understand their social responsibility and shall become a responsible citizen of the country. Againit will also helpful for the Deaf and dumb students of the Mukbadhir Vidyalayato interact with outsiders students and communicate with them.                                                           |

### Detailed Report (Up to 1000 Words):

Vidya Bharati Mahavidyalaya, GEMS had Organized "Seva Week" During 2<sup>nd</sup> October to 9<sup>th</sup> on the Occasion of Birth Anniversary of Mahatma Gandhi . So the Cosmetic Technology Department Students and all the staff members had visited the Late. Lakshmikant PrasarkarMukbadhir Vidyalaya, Bajarang Chowk Budhwara, Amravati on 6/10/2022 at 3:00 PM to 5:30 PM Mrs. Bhavana Pasarkar Principal, Late. Lakshmikant PrasarkarMukbadhir Vidyalaya Welcomed students and staff of Department of Cosmetic Technology, VBMV Amravati. to their NGO.