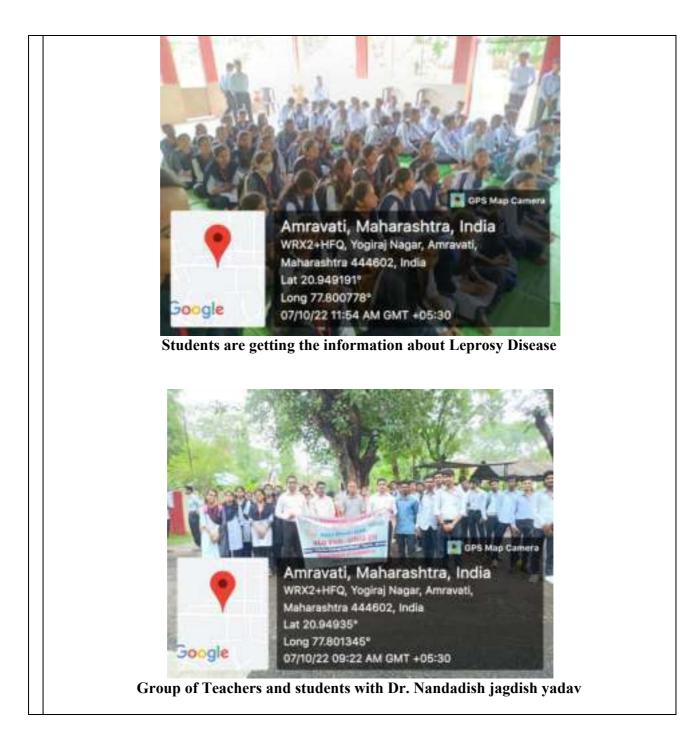

|              | No. of Concession, name |

Students List VIDYA BHARTI MAHAVIDTALYA, AMBAVATI DEPARTMENT OF COMMERCE NGO VISIT STAFF ATTENDANCE SHEET - 2022 STAFF NAME MOBILE NO. SHOW Sr.Nn. 241812 14 Profera G BANSOD Profera G BANSOD Internal Observor REAVATORS Vidya BANYA AMPRAVIO Camp. Amravati-4986.02 (M.S.) Vz SIGNATURE HABATI MA PRHNEBAL COLLEGE Vidya SRaddi Alianavidiyalaya Amravati. WRAUN



**Photo's:** (All photos must be clear and Geo-tag in JPG format(with captions), two stage photos, two audience photos & four activities photos)



Mr. Gandharv introduce Dr. Nandadish jagdish yadav to students



Mr. Gandharv providing information regarding Vidharbha Maharogi Seva Mandal to students





**Students visited to Furniture Workshop** 

Professor GBANSOD IO GEORGEDENATION INternal Of GEORGEDENATION Vidya BANGAINIANIANIANIANIA Camp Amravation (M.S.)



0

SIGNATURE PRHYSBAL Vidya Si Ravati Aliana Malaya Amravati.





Wodele

In-charge

BANSOD

Professor Cell Coordinator Internal Of GRO REAVED Vidya Bhavgai mayako 2 (M.S.) Camp.Amravati-44602 (M.S.)



Principal

SIGNATURE PRINCIPAL Vidya BRANNI/Mahawidyalaya Amravati.

### Vidya Bharati Mahavidyalaya Camp Amravati Report Submitted to MIS Department of Computer Science

| Sr.<br>No.     |                                                                                                                         |    |                                                                                                          |
|-----