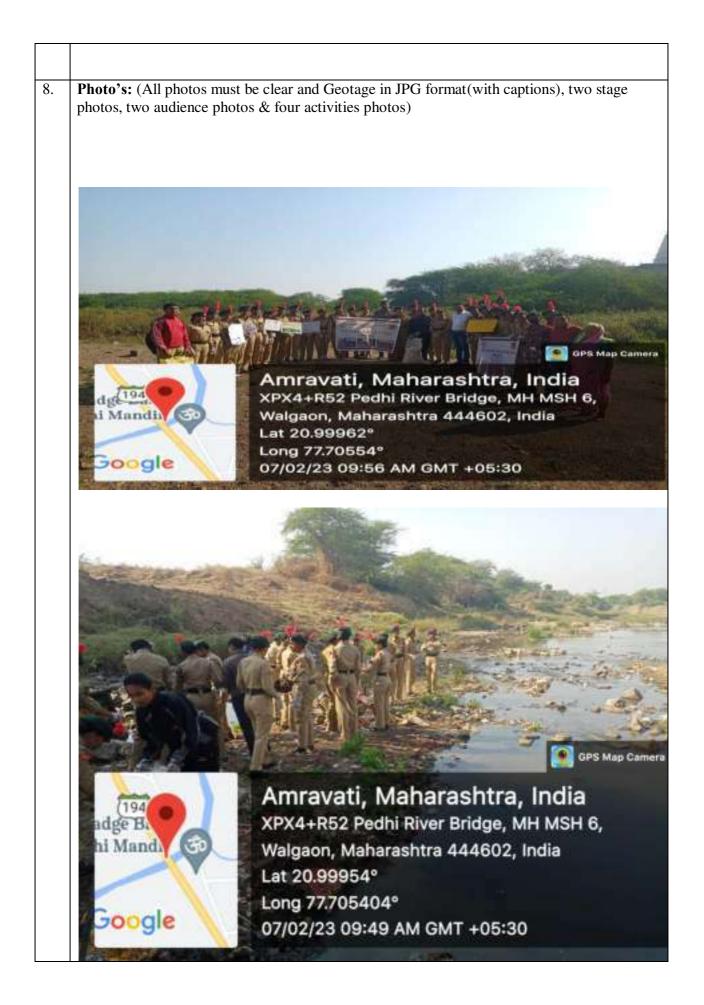

4)                   | PRATIK RAMESHRAO KURWALE            | - Cer                       |
| 45)                   | KAUSHAL PRAMOD KONDE                | 3 mm                        |
| 46)                   | ADHIK ASHOK BENDE                   | Athen                       |
| 47)                   | ANAND RAJU BHIWARKAR                | - TH                        |
| 48)                   | SANKET MANOHAR MESHRAM              | South                       |
| 49)                   | MANISH DILIP KOKANE                 | una -                       |
| 50)                   | AJAY RATHOD                         | Armano                      |

anne BANSOD

Proferia G. BANSOD Internal Observation Vidya VBNAR Amira Valla Va



R SIGNATURE

PRINCIPAL Vidya SRMatiAManavidyalaya Amravati.





Nternal Of SRO RERVATORIAYa Vidya VENAVATINA VALO 2 (M.S.) Interna Camp.Amravati-



Amravati.

# Vidya Bharati Mahavidyalaya, Amravati.

# NCC Department

| Sr.  |