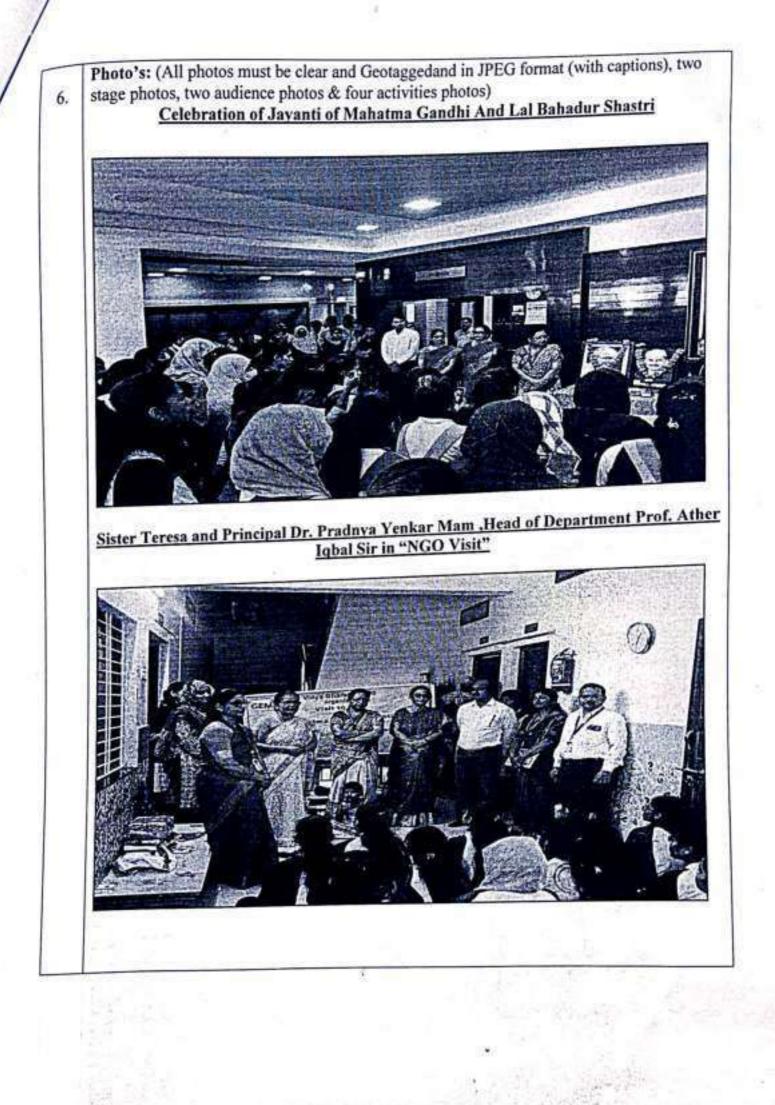

10. List of Committees and Notices NOTICE and Minutes All the Heads and staff members of the various Departments are hereby informed that as social outreach activity IQAC and GEMS in coordination is organizing "Seva Week" to incutcate sense of social responsibility among our students, on the occasion of Birth anniversary of Mahatma Gandhi, under which the departments should organize a activity along with the NGOs of their own choice to cater the need of needy people of society. In the scheduled period of 2nd October to 9th October 2022. Hence all the HODs are hereby informed to submit the plan of action along with the name of selected NGOs for participating in the above mentioned event and submit the plan of activity on or before 28th September 2022 up to 2.00 pm. So take note of it and do the needful. Date:22- 09- 2022 cipal Coordinator Coordinator Vidya Bharati GEMS IQAC 11. Number of 73 ÷ Participants including Teacher & Students te -L 5 ы Signature of Signature of the HOD In-charge