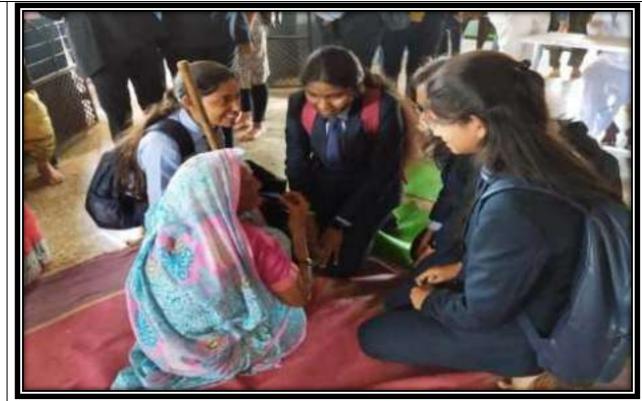

She introduce her staff and students to us and give information regarding establishment of Vidyalaya and methods used to teach the deaf and dumb students also explained the different methods used for teaching them. Students of cosmetic department interacted with these students and communicated with them. On behalf of all the students and staff members Dr. L.K. Vyas HOD of the Cosmetic Technology Department Handed Over Cash Envelope as a donation to the NGO and Khushi Verma Students of B.Tech 1<sup>st</sup> Year encouraged the students with her speech. Students of B.Tech Department arranged drawing competition for the deaf and dumb students and distribute drawing kits, Sweets & Snacks to these students.

Mrs. Bhavana Prasarkar Madam let all B.Tech students to visit their classroom and speech therapy room and students can understand the methods and techniques used for their students. In this school students learn upto 4<sup>th</sup> class. Evnironment of the school is quiet good and disciplined. All the staff members are very co-oprative and polite towards the students. Moto of this visit was that students of B.Tech Department will understand their social responsibility and shall become a responsible citizen of the country. And develop social awareness among them. These students should be treated equally as the normal students by giving them proper education and proper resources must be made available to them so they can achive something and become successful intheir life.

At the end of the visit Winner students of the drawing competion get Gold medel by our staff Members encouraged them. At lastSaumya Bais & Radhika Shrirao of B.Tech 1<sup>st</sup> year give them vote of thanks.