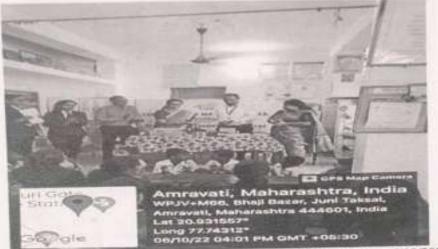

### Detailed Report (Up to 1000 Words):

Vidya Bharati Mahavidyalaya, GEMS had Organized "Seva Week" During 2<sup>nd</sup> October to 9<sup>th</sup> on the Occasion of Birth Anniversary of Mahatma Gandhi . So the Cosmetic Technology Department Students and all the staff members had visited the Late. Lakshmikant PrasarkarMukbadhir Vidyalaya, Bajarang Chowk Budhwara, Amravati on 6/10/2022 at 3:00 PM to 5:30 PM Mrs. Bhavana Pasarkar Principal, Late. Lakshmikant PrasarkarMukbadhir Vidyalaya Welcomed students and staff of Department of Cosmetic Technology, VBMV Amravati. to their NGO.

She introduce her staff and students to us and give information regarding establishment of Vidyalaya and methods used to teach the deaf and dumb students also explained the different methods used for teaching them. Students of cosmetic department interacted with these students and communicated with them. On behalf of all the students and staff members Dr. L.K. Vyas HOD of the Cosmetic Technology Department Handed Over Cash Envelope as a donation to the NGO and Khushi Verma Students of B.Tech 1<sup>st</sup> Year encouraged the students with her speech. Students of B.Tech Department arranged drawing competition for the deaf and dumb students and distribute drawing kits, Sweets & Snacks to these students.