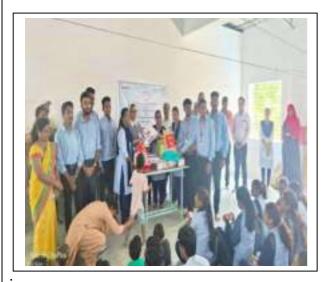

She introduce her staff and students to us and give information regarding establishment of Vidyalaya and methods used to teach the deaf and dumb students also explained the different methods used for teaching them. Students of cosmetic department interacted with these students and communicated with them. On behalf of all the students and staff members Dr. L.K. Vyas HOD of the Cosmetic Technology Department Handed Over Cash Envelope as a donation to the NGO and Khushi Verma Students of B.Tech 1<sup>st</sup> Year encouraged the students with her speech. Students of B.Tech Department arranged drawing competition for the deaf and dumb students and distribute drawing kits, Sweets & Snacks to these students.

Mrs. Bhavana Prasarkar Madam let all B.Tech students to visit their classroom and speech therapy room and students can understand the methods and techniques used for their students. In this school students learn upto 4<sup>th</sup> class. Evnironment of the school is quiet good and disciplined. All the staff members are very co-oprative and polite towards the students. Moto of this visit was that students of B.Tech Department will understand their social responsibility and shall become a responsible citizen of the country. And develop social awareness among them. These students should be treated equally as the normal students by giving them proper education and proper resources must be made available to them so they can achive something and become successful intheir life.