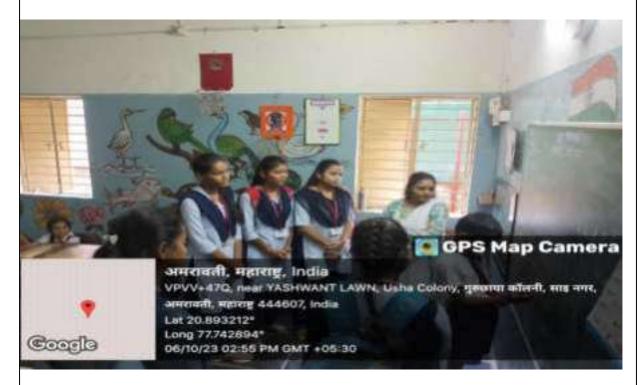

# Vidya Bharati Mahavidyalaya Camp Amravati Report Submitted to MIS Department of Cosmetic Technology

| Sr.<br>No. |                                     |   |                                                                                                                                                                                                                                                                                                                                                                 |
|------------|-------------------------------------|---|-----------------------------------------------------------------------------------------------------------------------------------------------------------------------------------------------------------------------------------------------------------------------------------------------------------------------------------------------------------------|
| 1.         | Name of the<br>Activity             | : | NGO Visit to Celebrate "Seva Week" on the occasion of Mahatma<br>Gandhi's Birth Anniversary from 2 <sup>nd</sup> to 9 <sup>th</sup> October                                                                                                                                                                                                                     |
| 2.         | Organized by                        | : | Vidya Bharati Mahavidyalaya, GEMS.                                                                                                                                                                                                                                                                                                                              |
| 3.         | Collaborating<br>Agency (If<br>Any) | : | Late. Lakshmikant PrasarkarMukbadhir Vidyalaya, Bajarang Chowk<br>Budhwara, Amravati.                                                                                                                                                                                                                                                                           |
| 4.         | Date /<br>Duration                  | : | 6/10/2022<br>Time: 3:00 PM to 5:30 PM                                                                                                                                                                                                                                                                                                                           |
| 5.         | Venue                               | : |                                                                                                                                                                                                                                                                                                                                                                 |
| 6.         | Resource<br>Person (If<br>any)      | : |                                                                                                                                                                                                                                                                                                                                                                 |
| 7.         | Activity In-<br>charge              | : | Dr. L.K. Vyas and Prof. Y. N. Rajurkar                                                                                                                                                                                                                                                                                                                          |
| 8.         | Objectives of<br>Activity           |   | The Purpose of the activity is to visit NGO which is working for the education of Deaf and Dumb students. The main objective is to Visit their institute during the "Seva Week" which is to be celebrated to mark Mahatma Gandhi's Birth Anniversary and to interact with the students and to donate drawing kits, food items and to help students financially. |
|            | Outcome of<br>Activity              | : | The outcome of the activity is that our students will understand their social responsibility and shall become a responsible citizen of the country. Againit will also helpful for the Deaf and dumb students of the Mukbadhir Vidyalayato interact with outsiders students and communicate with them.                                                           |

### Detailed Report (Up to 1000 Words):

Vidya Bharati Mahavidyalaya, GEMS had Organized "Seva Week" During 2<sup>nd</sup> October to 9<sup>th</sup> on the Occasion of Birth Anniversary of Mahatma Gandhi . So the Cosmetic Technology Department Students and all the staff members had visited the Late. Lakshmikant PrasarkarMukbadhir Vidyalaya, Bajarang Chowk Budhwara, Amravati on 6/10/2022 at 3:00 PM to 5:30 PM Mrs. Bhavana Pasarkar Principal, Late. Lakshmikant PrasarkarMukbadhir Vidyalaya Welcomed students and staff of Department of Cosmetic Technology, VBMV Amravati. to their NGO.

She introduce her staff and students to us and give information regarding establishment of Vidyalaya and methods used to teach the deaf and dumb students also explained the different methods used for teaching them. Students of cosmetic department interacted with these students and communicated with them. On behalf of all the students and staff members Dr. L.K. Vyas HOD of the Cosmetic Technology Department Handed Over Cash Envelope as a donation to the NGO and Khushi Verma Students of B.Tech 1<sup>st</sup> Year encouraged the students with her speech. Students of B.Tech Department arranged drawing competition for the deaf and dumb students and distribute drawing kits, Sweets & Snacks to these students.