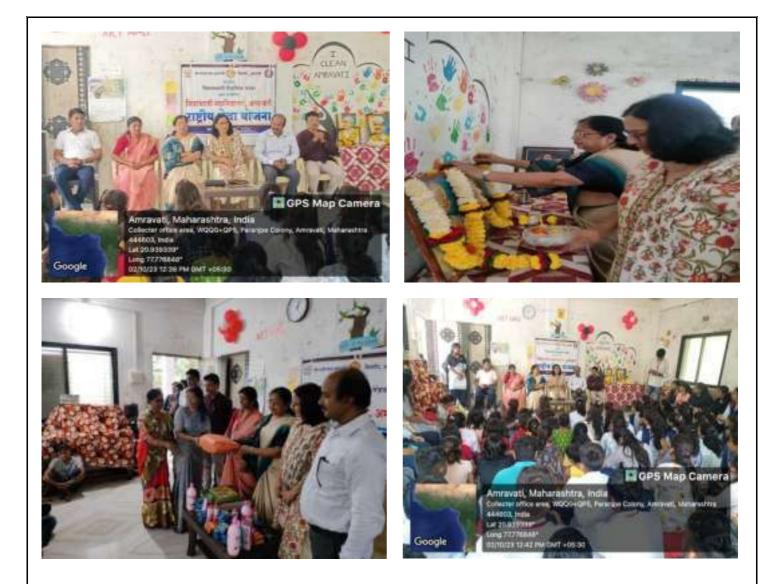

10. List of Committees and Notices NOTICE and Minutes All the Heads and staff members of the various Departments are hereby informed that as social outreach activity IQAC and GEMS in coordination is organizing "Seva Week" to incutcate sense of social responsibility among our students, on the occasion of Birth anniversary of Mahatma Gandhi, under which the departments should organize a activity along with the NGOs of their own choice to cater the need of needy people of society. In the scheduled period of 2nd October to 9th October 2022. Hence all the HODs are hereby informed to submit the plan of action along with the name of selected NGOs for participating in the above mentioned event and submit the plan of activity on or before 28th September 2022 up to 2.00 pm. So take note of it and do the needful. Date:22- 09- 2022 cipal Coordinator Coordinator Vidya Bharati GEMS IQAC 11. Number of 73 ÷ Participants including Teacher & Students te -L 5 ы Signature of Signature of the HOD In-charge