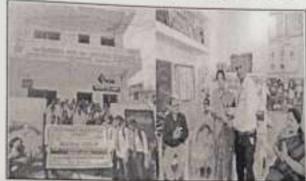

### Detailed Report (Up to 1000 Words):

Vidya Bharati Mahavidyalaya, GEMS had Organized "Seva Week" During 2<sup>nd</sup> October to 9<sup>th</sup> on the Occasion of Birth Anniversary of Mahatma Gandhi . So the Cosmetic Technology Department Students and all the staff members had visited the Late. Lakshmikant PrasarkarMukbadhir Vidyalaya, Bajarang Chowk Budhwara, Amravati on 6/10/2022 at 3:00 PM to 5:30 PM Mrs. Bhavana Pasarkar Principal, Late. Lakshmikant PrasarkarMukbadhir Vidyalaya Welcomed students and staff of Department of Cosmetic Technology, VBMV Amravati. to their NGO.

She introduce her staff and students to us and give information regarding establishment of Vidyalaya and methods used to teach the deaf and dumb students also explained the different methods used for teaching them. Students of cosmetic department interacted with these students and communicated with them. On behalf of all the students and staff members Dr. L.K. Vyas HOD of the Cosmetic Technology Department Handed Over Cash Envelope as a donation to the NGO and Khushi Verma Students of B.Tech 1<sup>st</sup> Year encouraged the students with her speech. Students of B.Tech Department arranged drawing competition for the deaf and dumb students and distribute drawing kits, Sweets & Snacks to these students.