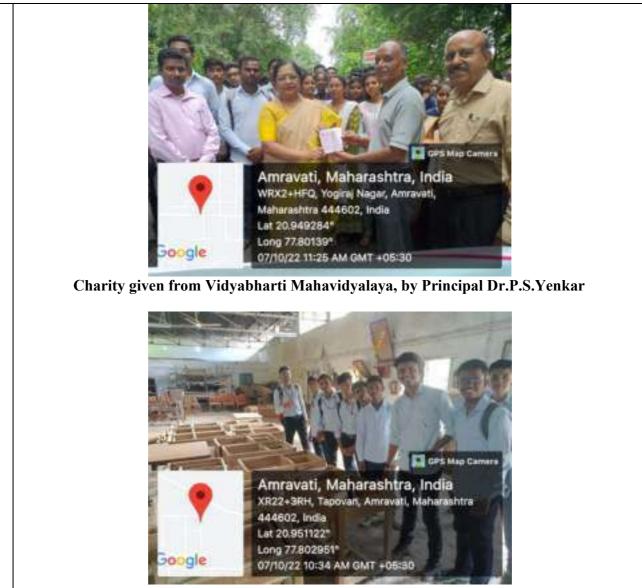

|              | No. of Concession, name |

Students List VIDYA BHARTI MAHAVIDTALYA, AMBAVATI DEPARTMENT OF COMMERCE NGO VISIT STAFF ATTENDANCE SHEET - 2022 STAFF NAME MOBILE NO. SHOW Sr.Nn. 241812 14 Profera G BANSOD Profera G BANSOD Internal Observor REAVATORS Vidya BANYA AMPRAVIO Camp. Amravati-4986.02 (M.S.) Vz SIGNATURE HABATI MA PRHNEBAL COLLEGE Vidya SRaddi Alianavidiyalaya Amravati. WRAUN



**Photo's:** (All photos must be clear and Geo-tag in JPG format(with captions), two stage photos, two audience photos & four activities photos)



Mr. Gandharv introduce Dr. Nandadish jagdish yadav to students



Mr. Gandharv providing information regarding Vidharbha Maharogi Seva Mandal to students





**Students visited to Furniture Workshop** 

Professor GBANSOD IO GEORGEDENATION INternal Of GEORGEDENATION Vidya BANGAINIANIANIANIANIA Camp Amravation (M.S.)



0

SIGNATURE PRHYSBAL Vidya Si Ravati Aliana Malaya Amravati.





Wodele

In-charge

BANSOD

Professor Cell Coordinator Internal Of GRO REAVED Vidya Bhavgai mayako 2 (M.S.) Camp.Amravati-44602 (M.S.)



Principal

SIGNATURE PRINCIPAL Vidya BRANNI/Mahawidyalaya Amravati.

### Vidya Bharati Mahavidyalaya Camp Amravati Report Submitted to MIS Department of Computer Science

| Sr.<br>No.     |                                                                                                                         |    |                                                                                                          |
|-------