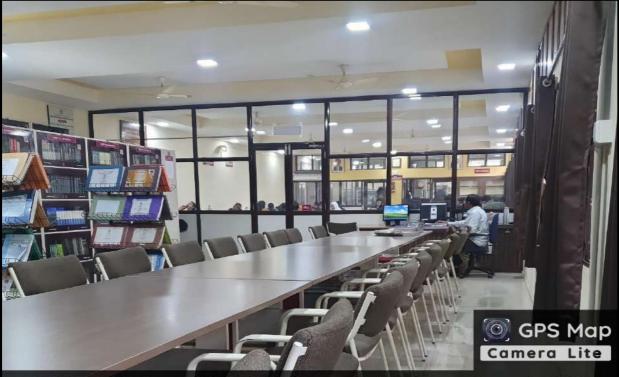

Map Camera



Amravati, Maharashtra, India WQPG+383, Maltekdi, Amravati, Maharashtra 444603, India Lat 20.935307° Long 77.775761° 02/05/23 10:18 AM GMT +05:30

#### Laboratories





Google

Amravati, Maharashtra, India WQPF+9XJ Park, Maltekdi, Amravati, Maharashtra 444603, India Lat 20.935746° Long 77.774822° 14/01/23 12:16 PM GMT +05:30









pooale

17/01/23 02:08 PM GMT +05:30



# GPS Map

poogle

Google

(F2)

Amravati, Maharashtra, India WQPF+9XJ Park, Maltekdi, Amravati, Maharashtra 444603, India Lat 20.935666° Long 77.775069° 13/01/23 01:16 PM GMT +05:30

## **Computer Laboratories**







## GPS Map Camera

Amravati, Maharashtra, India WQPG+383, Maltekdi, Amravati, Maharashtra 444603, India Lat 20.935036° Long 77.776° 17/01/23 10:39 AM GMT +05:30

Google





### Library





#### WQPF+9XJ Park, Maltekdi, Amravati, Maharashtra 444603, India

Latitude 20.9357343°

Local 12:16:47 PM GMT 06:46:47 AM Longitude 77.7747957°

Altitude 370 meters Friday, 29.12.2022

## **Administrative Block**



#### **Botanical Garden and Water Treatment Plant**





## **Vermicompost Unit**



#### **Photovoltaic Panel**



## Playfield