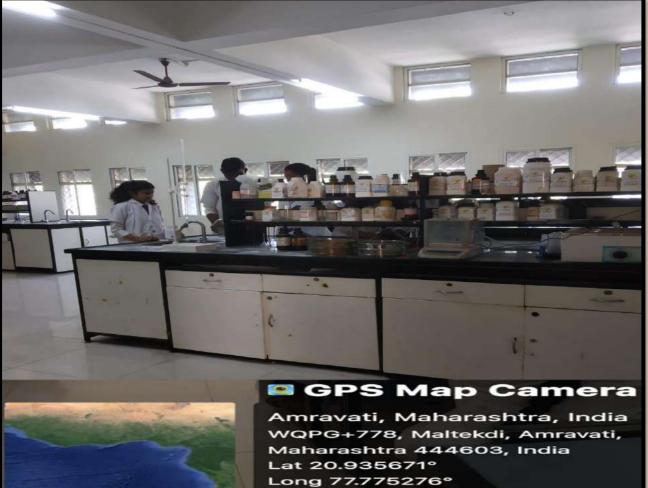

#### Laboratories

Google

Amravati, Maharashtra, India WQPF+9XJ Park, Maltekdi, Amravati, Maharashtra 444603, India Lat 20.935746° Long 77.774822° 14/01/23 12:16 PM GMT +05:30

pooale

17/01/23 02:08 PM GMT +05:30