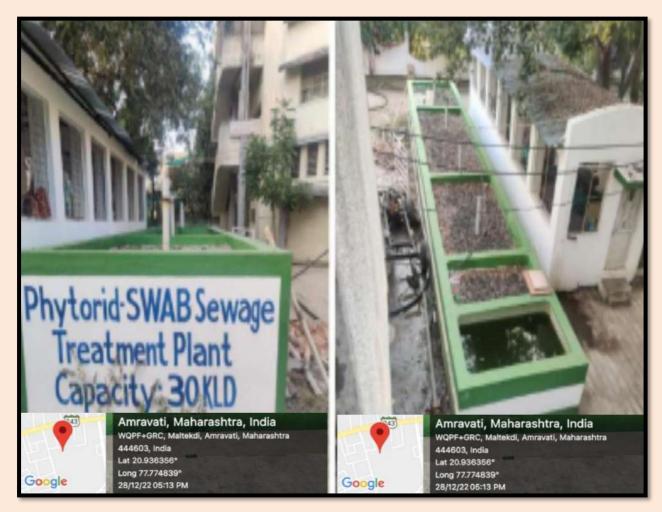

, India Lat 20.935746° Long 77.774822° 14/01/23 12:16 PM GMT +05:30









pooale

17/01/23 02:08 PM GMT +05:30



# GPS Map

poogle

Google

(F2)

Amravati, Maharashtra, India WQPF+9XJ Park, Maltekdi, Amravati, Maharashtra 444603, India Lat 20.935666° Long 77.775069° 13/01/23 01:16 PM GMT +05:30

## **Computer Laboratories**







## GPS Map Camera

Amravati, Maharashtra, India WQPG+383, Maltekdi, Amravati, Maharashtra 444603, India Lat 20.935036° Long 77.776° 17/01/23 10:39 AM GMT +05:30

Google





### Library





#### WQPF+9XJ Park, Maltekdi, Amravati, Maharashtra 444603, India

Latitude 20.9357343°

Local 12:16:47 PM GMT 06:46:47 AM Longitude 77.7747957°

Altitude 370 meters Friday, 29.12.2022

## **Administrative Block**



#### **Botanical Garden and Water Treatment Plant**





## **Vermicompost Unit**



#### **Photovoltaic Panel**



## Playfield