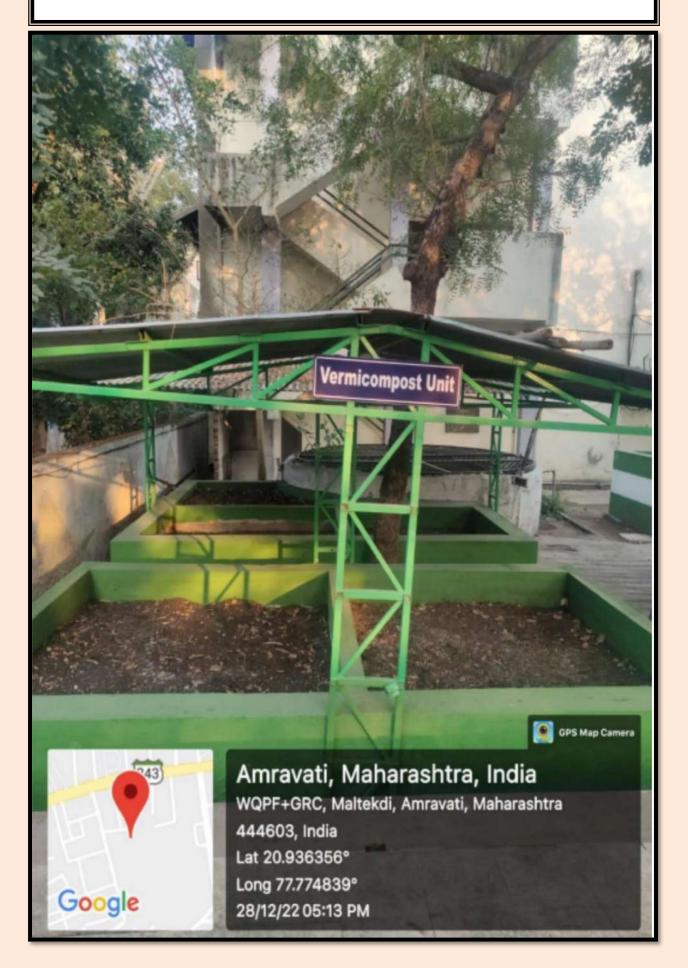

77.774822° 14/01/23 12:16 PM GMT +05:30









pooale

17/01/23 02:08 PM GMT +05:30



# GPS Map

poogle

Google

(F2)

Amravati, Maharashtra, India WQPF+9XJ Park, Maltekdi, Amravati, Maharashtra 444603, India Lat 20.935666° Long 77.775069° 13/01/23 01:16 PM GMT +05:30

## **Computer Laboratories**







## GPS Map Camera

Amravati, Maharashtra, India WQPG+383, Maltekdi, Amravati, Maharashtra 444603, India Lat 20.935036° Long 77.776° 17/01/23 10:39 AM GMT +05:30

Google





### Library





#### WQPF+9XJ Park, Maltekdi, Amravati, Maharashtra 444603, India

Latitude 20.9357343°

Local 12:16:47 PM GMT 06:46:47 AM Longitude 77.7747957°

Altitude 370 meters Friday, 29.12.2022

## **Administrative Block**



#### **Botanical Garden and Water Treatment Plant**





## **Vermicompost Unit**



#### **Photovoltaic Panel**



## Playfield