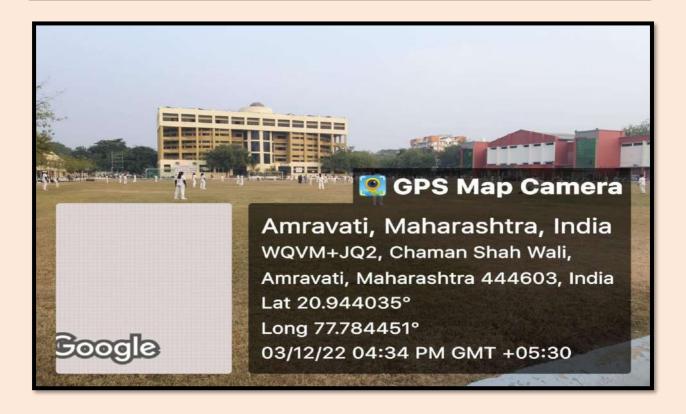

pooale

17/01/23 02:08 PM GMT +05:30



# GPS Map

poogle

Google

(F2)

Amravati, Maharashtra, India WQPF+9XJ Park, Maltekdi, Amravati, Maharashtra 444603, India Lat 20.935666° Long 77.775069° 13/01/23 01:16 PM GMT +05:30

## **Computer Laboratories**







## GPS Map Camera

Amravati, Maharashtra, India WQPG+383, Maltekdi, Amravati, Maharashtra 444603, India Lat 20.935036° Long 77.776° 17/01/23 10:39 AM GMT +05:30

Google





### Library





#### WQPF+9XJ Park, Maltekdi, Amravati, Maharashtra 444603, India

Latitude 20.9357343°

Local 12:16:47 PM GMT 06:46:47 AM Longitude 77.7747957°

Altitude 370 meters Friday, 29.12.2022

## **Administrative Block**



#### **Botanical Garden and Water Treatment Plant**





## **Vermicompost Unit**



#### **Photovoltaic Panel**



## Playfield