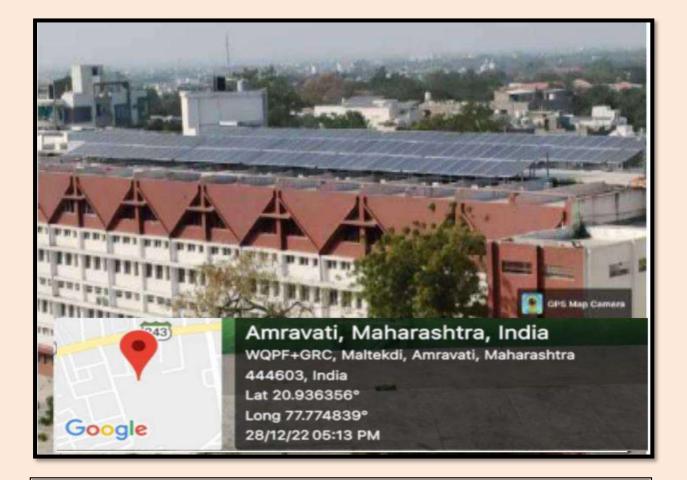

T +05:30









pooale

17/01/23 02:08 PM GMT +05:30



# GPS Map

poogle

Google

(F2)

Amravati, Maharashtra, India WQPF+9XJ Park, Maltekdi, Amravati, Maharashtra 444603, India Lat 20.935666° Long 77.775069° 13/01/23 01:16 PM GMT +05:30

## **Computer Laboratories**







## GPS Map Camera

Amravati, Maharashtra, India WQPG+383, Maltekdi, Amravati, Maharashtra 444603, India Lat 20.935036° Long 77.776° 17/01/23 10:39 AM GMT +05:30

Google





### Library





#### WQPF+9XJ Park, Maltekdi, Amravati, Maharashtra 444603, India

Latitude 20.9357343°

Local 12:16:47 PM GMT 06:46:47 AM Longitude 77.7747957°

Altitude 370 meters Friday, 29.12.2022

## **Administrative Block**



#### **Botanical Garden and Water Treatment Plant**





## **Vermicompost Unit**



#### **Photovoltaic Panel**



## Playfield