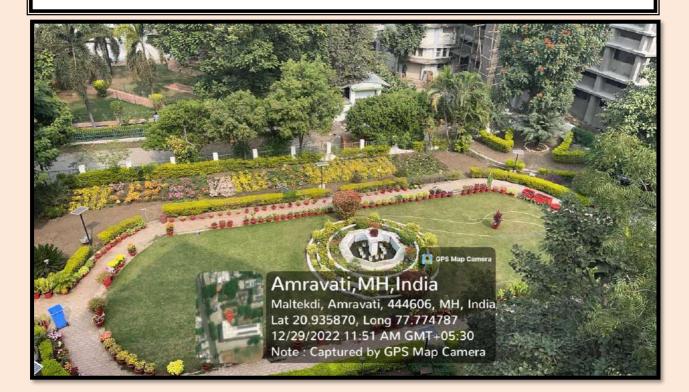

03, India Lat 20.935746° Long 77.774822° 14/01/23 12:16 PM GMT +05:30









pooale

17/01/23 02:08 PM GMT +05:30



# GPS Map

poogle

Google

(F2)

Amravati, Maharashtra, India WQPF+9XJ Park, Maltekdi, Amravati, Maharashtra 444603, India Lat 20.935666° Long 77.775069° 13/01/23 01:16 PM GMT +05:30

## **Computer Laboratories**







## GPS Map Camera

Amravati, Maharashtra, India WQPG+383, Maltekdi, Amravati, Maharashtra 444603, India Lat 20.935036° Long 77.776° 17/01/23 10:39 AM GMT +05:30

Google





### Library





#### WQPF+9XJ Park, Maltekdi, Amravati, Maharashtra 444603, India

Latitude 20.9357343°

Local 12:16:47 PM GMT 06:46:47 AM Longitude 77.7747957°

Altitude 370 meters Friday, 29.12.2022

## **Administrative Block**



#### **Botanical Garden and Water Treatment Plant**





## **Vermicompost Unit**



#### **Photovoltaic Panel**



## Playfield