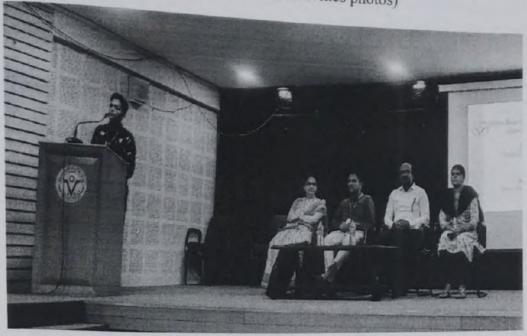

#### **GUEST LECTURE REPORT**

To make students aware about the right meaning of values and how to follow your instinct and values to achieve success in life, a guest lecture was organized on the topic, "Happily Ever After..." for the students of BBA and MBA, Department of Research & P.G. studies in Science & Management, Vidya Bharati Mahavidyalaya, Amravati at 11 A.M. on August 25<sup>th</sup>, 2022 in MBA A.V Theatre.

It's always a pleasure to hear from an expert of a field, one who not only provide us with insights of the field but is also able to answer all the inquisitive queries of the students. An eminent speaker Ms. Nimisha Saboo, renowned Psychologist and physiotherapist ,Proprietor and Counselor from Blossom counseling services Amravati interacted with students and made

them aware about Values, Happiness, How to achieve their goals.

Post corona period it was obvious and observant that many of the students had negative thoughts in their mind as I'm not good enough, My life is out of control, I wish I had more money and supportive family, I 'm not able to do my best, I feel stressed out, I'm anxious and depressed and such many other mind sparkling and boggling thoughts in their mind. So this guest lecture was arranged for revealing the truth within us and how every individual has the right and control of his own actions and pursuance of its goal to achieve happiness and success. And the key Mantra was following our Values and taking actions in alignment to our values to achieve our Goal.

Speaker discussed, made the session interactive by asking queries and their thoughts, cleared the myths of students beliefs between what is real and what is fact and enlightened the audience with clear words of wisdom. The overall session was very informative and interactive as Ms. Nimisha Saboo tried to cover a wide and important topic for todays generation i.e. Values and actions based on values. In all 86 students and all departments teaching staff had attended the lecture, learnt a lot from such knowledge providing event and also felt very much happy and satisfied. We have got a very positive feedback from our students about this guest lecture and they expect such kind of activities to be organized in future as well. Anchoring was done by BBA student's Samrudhi Gawande and Pranjali Gujar, Special Thanks to Dr. P.S.Yenkar, Principal VBMV for always encouraging and providing the platform for the event, Dr. P.N Mandaogade for always being a motivation for the department and Dr. Pooja Dammani the event incharge who took special efforts for successful organization of the event.