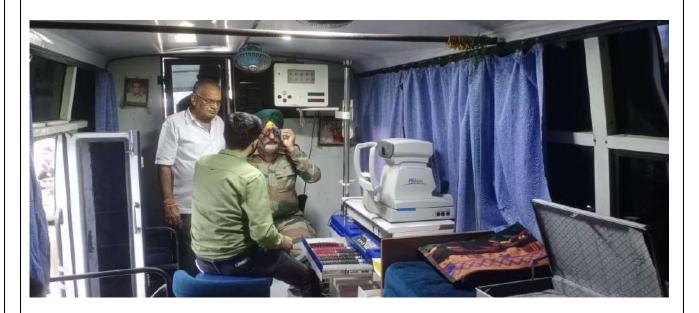

o. Ref. No. VBM/SR/ 817 /20 2\_ 7 DEC 2022 The President, Rotary Midtown Club. Warm Greetings ! On behalf of Youth Red Cross club, I express my sincere thanks for accepting our invitation and sparing your valuable time for organizing Eye Check-up camp in our campus on the occasion of Birthday of Former President of India Mrs. Pratibhatal Patil on 19th December 2022 at 10:00 am. I once again express my deep sense of gratitude for your kind gesture and I hope to receive the same co-operation to social outreach programme in future. With regards! Date:

Gallege Callege

Vidya Bharati Mahavidyalaya ...aya Bisarati Mahavidyelaya Apparett

**Photo's:** (All photos must be clear and Geotaggedand in JPEG format (with captions), two stage photos, two audience photos & four activities photos)











CV of resource person: Curriculum Vitae Mr.Anand Sathe President Rotary Midtown Club,amravati

**Newspaper cutout:** 

## भारताच्या प्रथम महिला राष्ट्रपती श्रीमती प्रतिभाताई पाटील यांचा वाढदिवस भव्य रक्तदान व नेत्र तपासणी शिबीर घेऊन संपन्न



अमरावती दि. १९ : स्थानिक विद्याभारती महाविद्यालय, कॅम्प, अमरावती येथे दिनांक १९ डिसेंबर २०२२ रोजी राष्ट्रीय छात्र सेना, राष्ट्रीय सेवा योजना, वाणिज्य विभाग व यथ रेड क्रॉस यांच्या वतीने भारताच्या प्रथमः महिला राष्ट्रपती श्रीमती प्रतिभाताई पाटील यांचा वाढदिवसा निमित्ताने भव्य रक्तदान व नेत्र तपासणी शिबीर घेऊन साजरा करण्यात आला. याप्रसंगी विद्याभारती शैक्षणिक मंडळाचे सचिव डॉ. अशोक चव्हाण, संस्थेच्या उपाध्यक्ष प्रो. डॉ. कॅटन मिथिलेश राठौर, हवालदार जस्वीर सिंग, ४ गर्ल्स महाराष्ट्र बटालीयन एनसीसी अमरावती, प्राचार्य डॉ. प्रज्ञ जिल्लाभारती फार्मसीचे प्राच