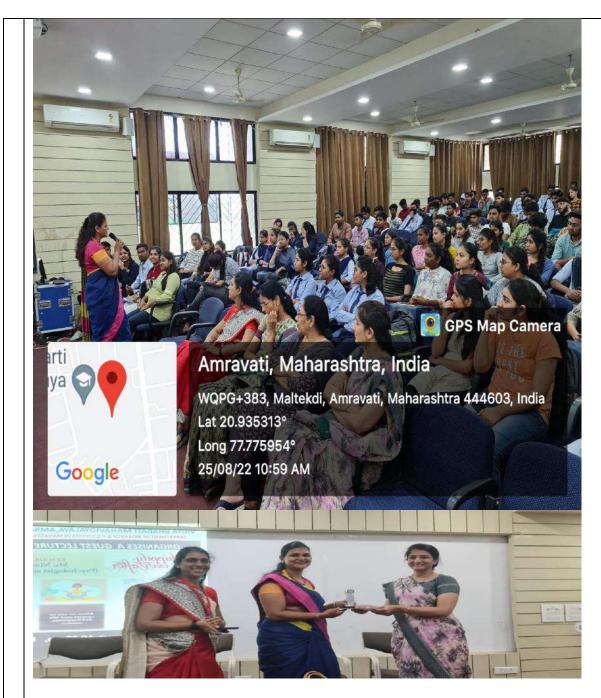

#### **GUEST LECTURE REPORT**

To make students aware about the right meaning of values and how to follow your instinct and values to achieve success in life, a guest lecture was organized on the topic, "Happily Ever After..." for the students of BBA and MBA, Department of Research & P.G. studies in Science & Management, Vidya Bharati Mahavidyalaya, Amravati at 11 A.M. on August 25<sup>th</sup>, 2022 in MBA A.V Theatre.

Speaker discussed, made the session interactive by asking queries and their thoughts, cleared the myths of students beliefs between what is real and what is fact and enlightened the audience with clear words of wisdom. The overall session was very informative and interactive as Ms. Nimisha Saboo tried to cover a wide and important topic for todays generation i.e. Values and actions based on values. In all 86 students and all departments teaching staff had attended the lecture, learnt a lot from such knowledge providing event and also felt very much happy and satisfied. We have got a very positive feedback from our students about this guest lecture and they expect such kind of activities to be organized in future as well. Anchoring was done by BBA student's Samrudhi Gawande and Pranjali Gujar, Special Thanks to Dr. P.S.Yenkar, Principal VBMV for always encouraging and providing the platform for the event, Dr. P.N Mandaogade for always being a motivation for the department and Dr. Pooja Dammani the event incharge who took special efforts for successful organization of the event.