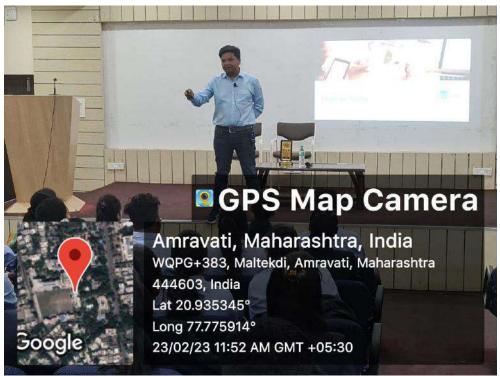

#### **GUEST LECTURE REPORT**

To make students aware about the right meaning of values and how to follow your instinct and values to achieve success in life, a guest lecture was organized on the topic, "Happily Ever After..." for the students of BBA and MBA, Department of Research & P.G. studies in Science & Management, Vidya Bharati Mahavidyalaya, Amravati at 11 A.M. on August 25<sup>th</sup>, 2022 in MBA A.V Theatre.

Speaker discussed, made the session interactive by asking queries and their thoughts, cleared the myths of students beliefs between what is real and what is fact and enlightened the audience with clear words of wisdom. The overall session was very informative and interactive as Ms. Nimisha Saboo tried to cover a wide and important topic for todays generation i.e. Values and actions based on values. In all 86 students and all departments teaching staff had attended the lecture, learnt a lot from such knowledge providing event and also felt very much happy and satisfied. We have got a very positive feedback from our students about this guest lecture and they expect such kind of activities to be organized in future as well. Anchoring was done by BBA student's Samrudhi Gawande and Pranjali Gujar, Special Thanks to Dr. P.S.Yenkar, Principal VBMV for always encouraging and providing the platform for the event, Dr. P.N Mandaogade for always being a motivation for the department and Dr. Pooja Dammani the event incharge who took special efforts for successful organization of the event.