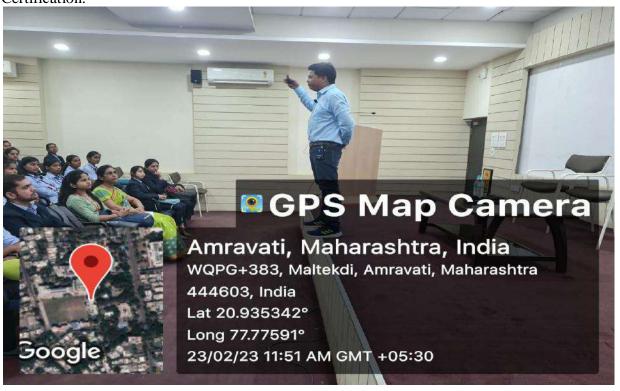

#### **GUEST LECTURE REPORT**

To make students aware about the right meaning of values and how to follow your instinct and values to achieve success in life, a guest lecture was organized on the topic, "Happily Ever After..." for the students of BBA and MBA, Department of Research & P.G. studies in Science & Management, Vidya Bharati Mahavidyalaya, Amravati at 11 A.M. on August 25<sup>th</sup>, 2022 in MBA A.V Theatre.

Speaker discussed, made the session interactive by asking queries and their thoughts, cleared the myths of students beliefs between what is real and what is fact and enlightened the audience with clear words of wisdom. The overall session was very informative and interactive as Ms. Nimisha Saboo tried to cover a wide and important topic for todays generation i.e. Values and actions based on values. In all 86 students and all departments teaching staff had attended the lecture, learnt a lot from such knowledge providing event and also felt very much happy and satisfied. We have got a very positive feedback from our students about this guest lecture and they expect such kind of activities to be organized in future as well. Anchoring was done by BBA student's Samrudhi Gawande and Pranjali Gujar, Special Thanks to Dr. P.S.Yenkar, Principal VBMV for always encouraging and providing the platform for the event, Dr. P.N Mandaogade for always being a motivation for the department and Dr. Pooja Dammani the event incharge who took special efforts for successful organization of the event.