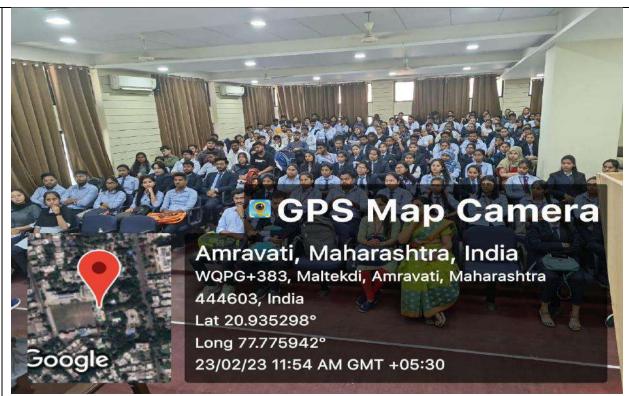

#### **GUEST LECTURE REPORT**

To make students aware about the right meaning of values and how to follow your instinct and values to achieve success in life, a guest lecture was organized on the topic, "Happily Ever After..." for the students of BBA and MBA, Department of Research & P.G. studies in Science & Management, Vidya Bharati Mahavidyalaya, Amravati at 11 A.M. on August 25<sup>th</sup>, 2022 in MBA A.V Theatre.

Speaker discussed, made the session interactive by asking queries and their thoughts, cleared the myths of students beliefs between what is real and what is fact and enlightened the audience with clear words of wisdom. The overall session was very informative and interactive as Ms. Nimisha Saboo tried to cover a wide and important topic for todays generation i.e. Values and actions based on values. In all 86 students and all departments teaching staff had attended the lecture, learnt a lot from such knowledge providing event and also felt very much happy and satisfied. We have got a very positive feedback from our students about this guest lecture and they expect such kind of activities to be organized in future as well. Anchoring was done by BBA student's Samrudhi Gawande and Pranjali Gujar, Special Thanks to Dr. P.S.Yenkar, Principal VBMV for always encouraging and providing the platform for the event, Dr. P.N Mandaogade for always being a motivation for the department and Dr. Pooja Dammani the event incharge who took special efforts for successful organization of the event.