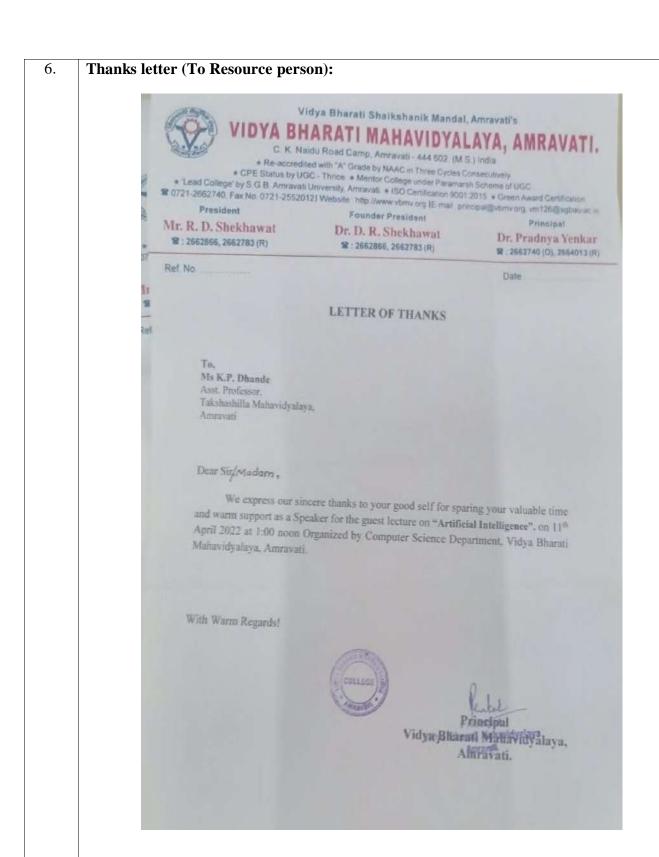

|         |             |
|                                               |         |             |
|                                               |         |             |
|                                               |         |             |
|                                               |         |             |
|                                               |         |             |
|                                               |         |             |
|                                               |         |             |
|                                               |         |             |
|                                               |         |             |
|                                               |         |             |



7. **Photo's:** (All photos must be clear and Geotaggedand in JPEG format (with captions), two stage photos, two audience photos & four activities photos)



<u>Program Guest Ms. K. Dhande Madam and Prof.Ms. Shilpa Saravaiya madam in</u>

<u>"Artificial Intelligence" Workshop</u>



## **Guest Ms. Kajal Dhande Madam addressing students**







Signature
IQAC Coordinator
VBMV Amrayati

VBMV Amravati
Prof. P. G. BANSOD
Co-ordinator
Internal Quality Assurance Cell
Vidya Bharati Mahavidyalaya
Camp.Amravati-444602 (M.S.)

Signature Principal VBMV Amravati

Principal Vidya Bharati Mahavidyalaya Amravati.

## Vidya Bharati Mahavidyalaya Camp Amravati Report Submitted to MIS Department of Computer Science

| No.  |                                           |    |