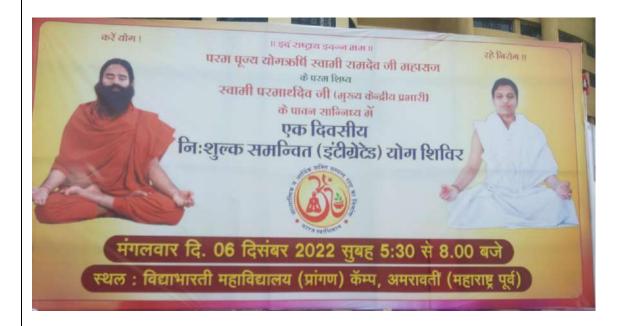

पट्ट प्रांत समिती व योग परिवार अमरावती शहर यांच्या संयुक्त विव्यमाने महाविद्यालयान्यने एक दिवसिय 'समग्र इंटिग्रेटेड योग' शिविराचे आयोजन संगळवार दि. ०६ डिसेंबर २०२२ ला सकाळी '५.३० ते ८,३० वा वेळामध्ये करण्यात आले आहे तरी सर्व शिक्षक, शिक्षकेलर कर्मचारी व विद्याख्योंनी या शिविराचा लाभ घ्यावा.  धन्यवाद!  विनांक:- ०६/१२/२०२२ वेळ : सकाळी ५.३० ते ६.३० स्थळ :- विद्यामारती महाविद्यालयाचे प्रांगण. |

| 11. | Number of Participants including Teacher & Students | : | 239                    |  |
|-----|-----------------------------------------------------|---|------------------------|--|
|     |                                                     |   |                        |  |
|     | Signature of In-charge                              |   | Signature of Principal |  |

#### 2. Pamphlet/Brochure:



#### 3. **Detail Report:**

#### VIDYA BHARATI MAHAVIDYALAYA, AMRAVATI.

#### DEPARTMENT OF PHYSICAL EDUCATION

One Day Integrated Yog Shibir
Report
2022-23

Vidya Bharati Mahavidyalaya Amravati, Bharat Swabhiman Trust, Patanjali Yoga Samiti, Patanjali Kisan Seva Samiti, Yuva Bharat, Mahila P. Y. S. jointly organized A one-day Holistic Integrated Yoga Camp in the premises of Vidya Bharati Mahavidyalaya on 6th December 2022 from 5.00 am to 6.30 am The oneday holistic integrated yoga camp was inaugurated by the principal of the college Dr. Pradnya S. Yenkar. On this occasion, Chief Central In charge P. Swami Parmarthdevji, Yuva Bharat Central In charge Acharya Chandramohanji and Shri. Swami Anand Devji was present. In the opening speech, Principal Madam advised "Practice yoga stay healthy"