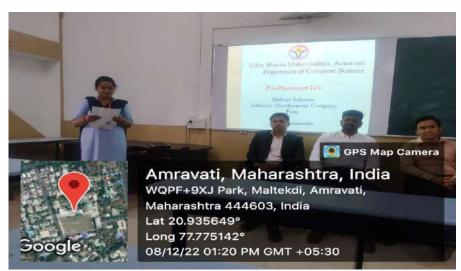

#### **GUEST LECTURE REPORT**

To make students aware about the right meaning of values and how to follow your instinct and values to achieve success in life, a guest lecture was organized on the topic, "Happily Ever After..." for the students of BBA and MBA, Department of Research & P.G. studies in Science & Management, Vidya Bharati Mahavidyalaya, Amravati at 11 A.M. on August 25<sup>th</sup>, 2022 in MBA A.V Theatre.

Speaker discussed, made the session interactive by asking queries and their thoughts, cleared the myths of students beliefs between what is real and what is fact and enlightened the audience with clear words of wisdom. The overall session was very informative and interactive as Ms. Nimisha Saboo tried to cover a wide and important topic for todays generation i.e. Values and actions based on values. In all 86 students and all departments teaching staff had attended the lecture, learnt a lot from such knowledge providing event and also felt very much happy and satisfied. We have got a very positive feedback from our students about this guest lecture and they expect such kind of activities to be organized in future as well. Anchoring was done by BBA student's Samrudhi Gawande and Pranjali Gujar, Special Thanks to Dr. P.S.Yenkar, Principal VBMV for always encouraging and providing the platform for the event, Dr. P.N Mandaogade for always being a motivation for the department and Dr. Pooja Dammani the event incharge who took special efforts for successful organization of the event.