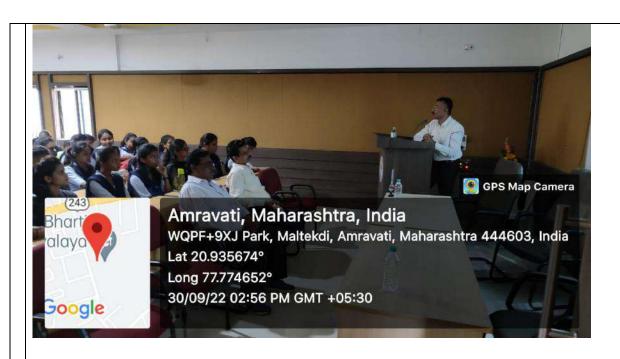

#### **GUEST LECTURE REPORT**

To make students aware about the right meaning of values and how to follow your instinct and values to achieve success in life, a guest lecture was organized on the topic, "Happily Ever After..." for the students of BBA and MBA, Department of Research & P.G. studies in Science & Management, Vidya Bharati Mahavidyalaya, Amravati at 11 A.M. on August 25<sup>th</sup>, 2022 in MBA A.V Theatre.

Speaker discussed, made the session interactive by asking queries and their thoughts, cleared the myths of students beliefs between what is real and what is fact and enlightened the audience with clear words of wisdom. The overall session was very informative and interactive as Ms. Nimisha Saboo tried to cover a wide and important topic for todays generation i.e. Values and actions based on values. In all 86 students and all departments teaching staff had attended the lecture, learnt a lot from such knowledge providing event and also felt very much happy and satisfied. We have got a very positive feedback from our students about this guest lecture and they expect such kind of activities to be organized in future as well. Anchoring was done by BBA student's Samrudhi Gawande and Pranjali Gujar, Special Thanks to Dr. P.S.Yenkar, Principal VBMV for always encouraging and providing the platform for the event, Dr. P.N Mandaogade for always being a motivation for the department and Dr. Pooja Dammani the event incharge who took special efforts for successful organization of the event.