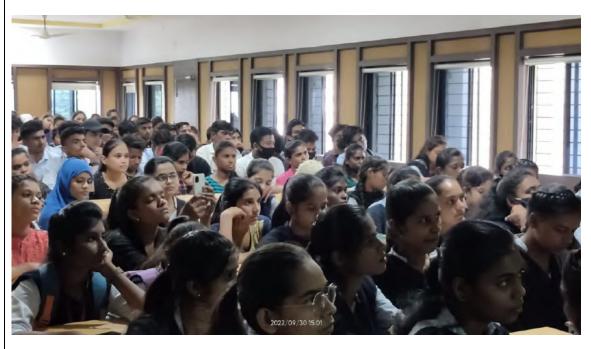

Speaker discussed, made the session interactive by asking queries and their thoughts, cleared the myths of students beliefs between what is real and what is fact and enlightened the audience with clear words of wisdom. The overall session was very informative and interactive as Ms. Nimisha Saboo tried to cover a wide and important topic for todays generation i.e. Values and actions based on values. In all 86 students and all departments teaching staff had attended the lecture, learnt a lot from such knowledge providing event and also felt very much happy and satisfied. We have got a very positive feedback from our students about this guest lecture and they expect such kind of activities to be organized in future as well. Anchoring was done by BBA student's Samrudhi Gawande and Pranjali Gujar, Special Thanks to Dr. P.S.Yenkar, Principal VBMV for always encouraging and providing the platform for the event, Dr. P.N Mandaogade for always being a motivation for the department and Dr. Pooja Dammani the event incharge who took special efforts for successful organization of the event.