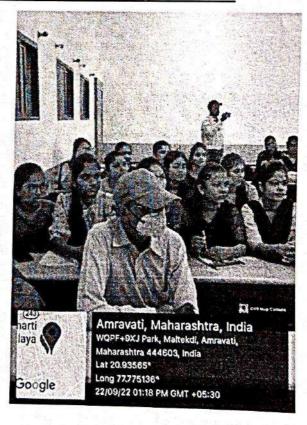

ed, Amravati.

Dear Sir,

We express our sincere thanks to your good self for sparing your valuable time and warm support as a Speaker for the workshop on "Software Development" on Thursday 22<sup>nd</sup> September 2022 at 1:00 pm. Organized by Computer Science Department, Vidya Bhardti Mahavidyalaya, Amravati.

With Warm Regards!

E COLLEGE E

Principal
Vidya Bharati Maharidyalaya,
vidya Bharati Maharidyalaya
Amravati

Photo's: (All photos must be clear and Geotaggedand in JPEG format (with captions), two stage photos, two audience photos & four activities photos)



Guest Speaker Mr. Kushal Dhole Sir and Mr. Suraj Dhole Sir and Head of Department

Prof. Ather Iqbal Sir in Guest Lecture on "Software Development Program"





## Guest Speaker Mr. Suraj Dhole Sir Addressing to Students





## CV of resource person:

## KUSHAL V. DHOLE

Address: E-7 Ganu Wadi, in Front of lords hotel

Amravati- 444605.

Mobile No: 9890546711

Email ID: kushaldhole@hotmail.com

## PROFESSIONAL SUMMARY:

Director at ImagineScript Solutions Pvt. Ltd. Having 5+ year experience in Web Programming. Design Developed and Deploy Premium product of ImagineScript i.e PathoTrack.in (A Cloud Based ERP for Pathology Labs and Diagnostic Lab). PathoTrack are currently installed and configure with 12+ Pathology Lab and Diagnostic Center in Vidarbha Region.

Project management, systems designer, and developer on a variety of creative Web Applications and fields including Cloud based Accounting Applications, Dynamic Websites, CMS, Responsive layouts, E commerce.

## EDUCATIONAL QUALIFICATION:

Master of Compu