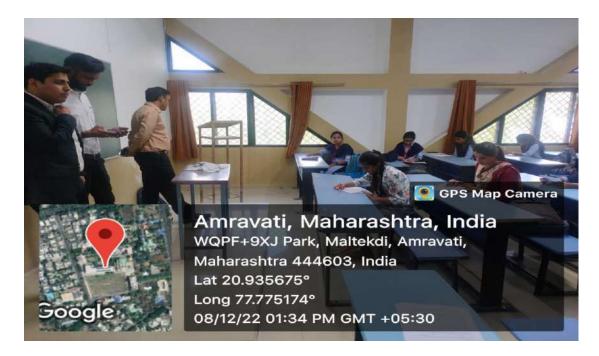

Speaker discussed, made the session interactive by asking queries and their thoughts, cleared the myths of students beliefs between what is real and what is fact and enlightened the audience with clear words of wisdom. The overall session was very informative and interactive as Ms. Nimisha Saboo tried to cover a wide and important topic for todays generation i.e. Values and actions based on values. In all 86 students and all departments teaching staff had attended the lecture, learnt a lot from such knowledge providing event and also felt very much happy and satisfied. We have got a very positive feedback from our students about this guest lecture and they expect such kind of activities to be organized in future as well. Anchoring was done by BBA student's Samrudhi Gawande and Pranjali Gujar, Special Thanks to Dr. P.S.Yenkar, Principal VBMV for always encouraging and providing the platform for the event, Dr. P.N Mandaogade for always being a motivation for the department and Dr. Pooja Dammani the event incharge who took special efforts for successful organization of the event.