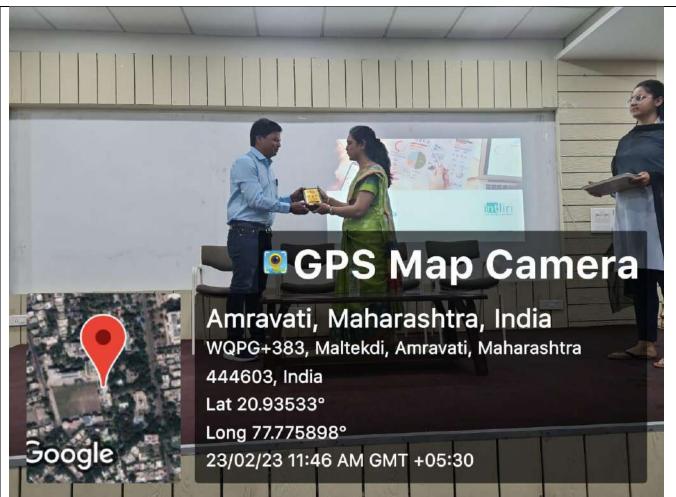

#### **GUEST LECTURE REPORT**

To make students aware about the right meaning of values and how to follow your instinct and values to achieve success in life, a guest lecture was organized on the topic, "Happily Ever After..." for the students of BBA and MBA, Department of Research & P.G. studies in Science & Management, Vidya Bharati Mahavidyalaya, Amravati at 11 A.M. on August 25<sup>th</sup>, 2022 in MBA A.V Theatre.

Speaker discussed, made the session interactive by asking queries and their thoughts, cleared the myths of students beliefs between what is real and what is fact and enlightened the audience with clear words of wisdom. The overall session was very informative and interactive as Ms. Nimisha Saboo tried to cover a wide and important topic for todays generation i.e. Values and actions based on values. In all 86 students and all departments teaching staff had attended the lecture, learnt a lot from such knowledge providing event and also felt very much happy and satisfied. We have got a very positive feedback from our students about this guest lecture and they expect such kind of activities to be organized in future as well. Anchoring was done by BBA student's Samrudhi Gawande and Pranjali Gujar, Special Thanks to Dr. P.S.Yenkar, Principal VBMV for always encouraging and providing the platform for the event, Dr. P.N Mandaogade for always being a motivation for the department and Dr. Pooja Dammani the event incharge who took special efforts for successful organization of the event.