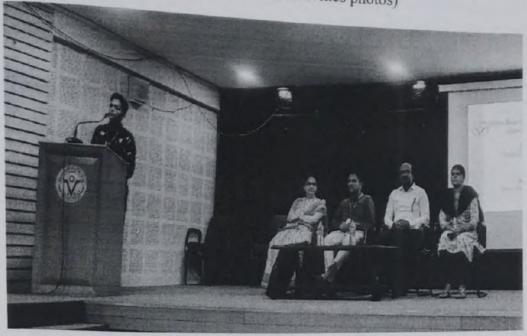

#### **GUEST LECTURE REPORT**

To make students aware about the right meaning of values and how to follow your instinct and values to achieve success in life, a guest lecture was organized on the topic, "Happily Ever After..." for the students of BBA and MBA, Department of Research & P.G. studies in Science & Management, Vidya Bharati Mahavidyalaya, Amravati at 11 A.M. on August 25<sup>th</sup>, 2022 in MBA A.V Theatre.

Speaker discussed, made the session interactive by asking queries and their thoughts, cleared the myths of students beliefs between what is real and what is fact and enlightened the audience with clear words of wisdom. The overall session was very informative and interactive as Ms. Nimisha Saboo tried to cover a wide and important topic for todays generation i.e. Values and actions based on values. In all 86 students and all departments teaching staff had attended the lecture, learnt a lot from such knowledge providing event and also felt very much happy and satisfied. We have got a very positive feedback from our students about this guest lecture and they expect such kind of activities to be organized in future as well. Anchoring was done by BBA student's Samrudhi Gawande and Pranjali Gujar, Special Thanks to Dr. P.S.Yenkar, Principal VBMV for always encouraging and providing the platform for the event, Dr. P.N Mandaogade for always being a motivation for the department and Dr. Pooja Dammani the event incharge who took special efforts for successful organization of the event.