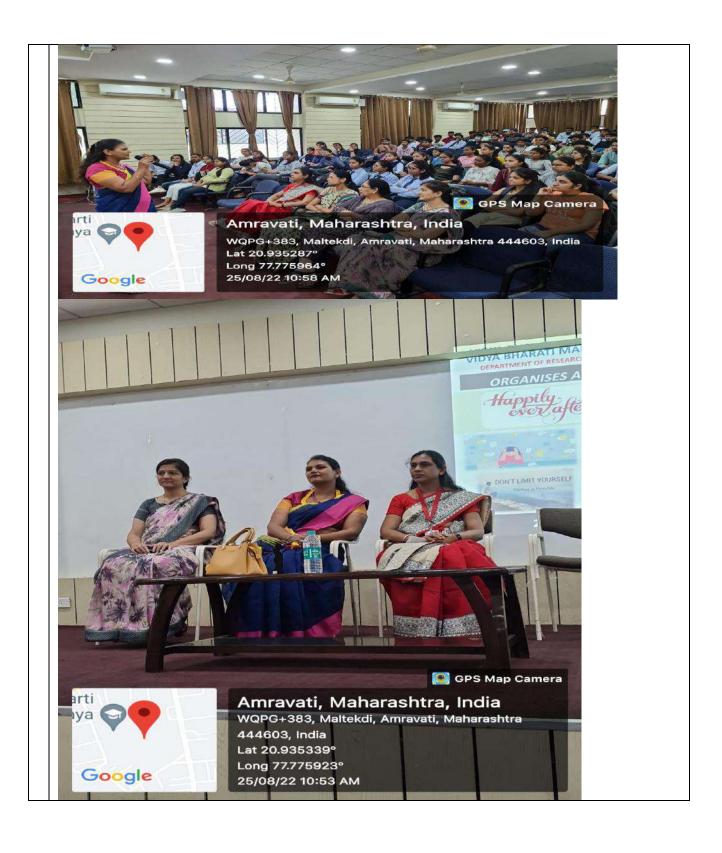

#### **GUEST LECTURE REPORT**

To make students aware about the right meaning of values and how to follow your instinct and values to achieve success in life, a guest lecture was organized on the topic, "Happily Ever After..." for the students of BBA and MBA, Department of Research & P.G. studies in Science & Management, Vidya Bharati Mahavidyalaya, Amravati at 11 A.M. on August 25<sup>th</sup>, 2022 in MBA A.V Theatre.

Speaker discussed, made the session interactive by asking queries and their thoughts, cleared the myths of students beliefs between what is real and what is fact and enlightened the audience with clear words of wisdom. The overall session was very informative and interactive as Ms. Nimisha Saboo tried to cover a wide and important topic for todays generation i.e. Values and actions based on values. In all 86 students and all departments teaching staff had attended the lecture, learnt a lot from such knowledge providing event and also felt very much happy and satisfied. We have got a very positive feedback from our students about this guest lecture and they expect such kind of activities to be organized in future as well. Anchoring was done by BBA student's Samrudhi Gawande and Pranjali Gujar, Special Thanks to Dr. P.S.Yenkar, Principal VBMV for always encouraging and providing the platform for the event, Dr. P.N Mandaogade for always being a motivation for the department and Dr. Pooja Dammani the event incharge who took special efforts for successful organization of the event.