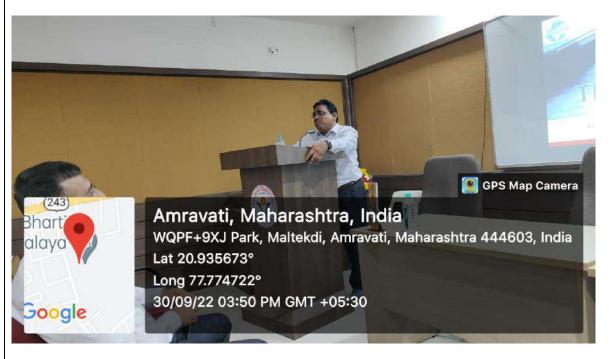

#### **GUEST LECTURE REPORT**

To make students aware about the right meaning of values and how to follow your instinct and values to achieve success in life, a guest lecture was organized on the topic, "Happily Ever After..." for the students of BBA and MBA, Department of Research & P.G. studies in Science & Management, Vidya Bharati Mahavidyalaya, Amravati at 11 A.M. on August 25<sup>th</sup>, 2022 in MBA A.V Theatre.

Speaker discussed, made the session interactive by asking queries and their thoughts, cleared the myths of students beliefs between what is real and what is fact and enlightened the audience with clear words of wisdom. The overall session was very informative and interactive as Ms. Nimisha Saboo tried to cover a wide and important topic for todays generation i.e. Values and actions based on values. In all 86 students and all departments teaching staff had attended the lecture, learnt a lot from such knowledge providing event and also felt very much happy and satisfied. We have got a very positive feedback from our students about this guest lecture and they expect such kind of activities to be organized in future as well. Anchoring was done by BBA student's Samrudhi Gawande and Pranjali Gujar, Special Thanks to Dr. P.S.Yenkar, Principal VBMV for always encouraging and providing the platform for the event, Dr. P.N Mandaogade for always being a motivation for the department and Dr. Pooja Dammani the event incharge who took special efforts for successful organization of the event.