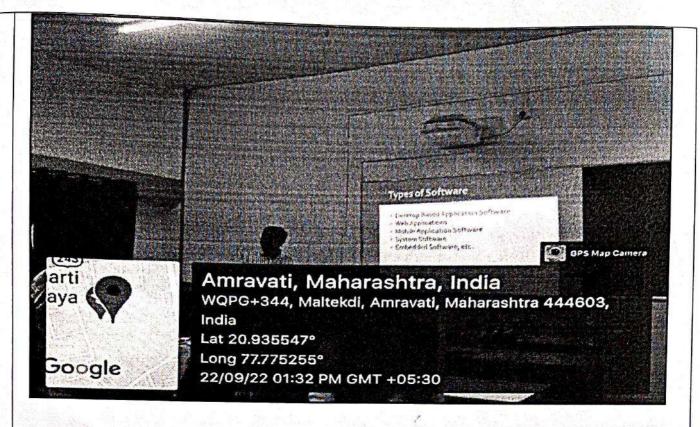

r. Kushal V. Dhole Director ImagineScript Solutions Private Limited, Amravati.

Dear Sir,

We express our sincere thanks to your good self for sparing your valuable time and warm support as a Speaker for the workshop on "Software Development" on Thursday 22<sup>nd</sup> September 2022 at 1:00 pm. Organized by Computer Science Department, Vidya Bhardti Mahavidyalaya, Amravati.

With Warm Regards!

E COLLEGE E

Principal
Vidya Bharati Maharidyalaya,
vidya Bharati Maharidyalaya
Amravati

Photo's: (All photos must be clear and Geotaggedand in JPEG format (with captions), two stage photos, two audience photos & four activities photos)



Guest Speaker Mr. Kushal Dhole Sir and Mr. Suraj Dhole Sir and Head of Department

Prof. Ather Iqbal Sir in Guest Lecture on "Software Development Program"





## Guest Speaker Mr. Suraj Dhole Sir Addressing to Students





## CV of resource person:

## KUSHAL V. DHOLE

Address: E-7 Ganu Wadi, in Front of lords hotel

Amravati- 444605.

Mobile No: 9890546711

Email ID: kushaldhole@hotmail.com

## PROFESSIONAL SUMMARY:

Director at ImagineScript Solutions Pvt. Ltd. Having 5+ year experience in Web Programming. Design Developed and Deploy Premium product of ImagineScript i.e PathoTrack.in (A Cloud Based ERP for Pathology Labs and Diagnostic Lab). PathoTrack are currently installed and configure with 12+ Pathology Lab and Diagnostic Center in Vidarbha Region.

Project management, systems designer, and developer on a variety of creative Web Applications and fields including Cloud based Accounting Applications, Dynamic Websites, CMS, Responsive lay