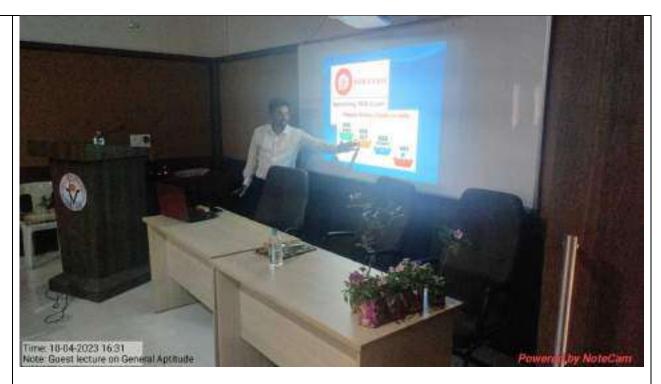

Inaugural speech delivered by Dr. P. S. Yenkar mam

Guest speaker Mr. Ajinkya Rajput delivering his lecture

Audience in the guest lecture

Students discussing their doubts with the guest speaker

CV of resource person: