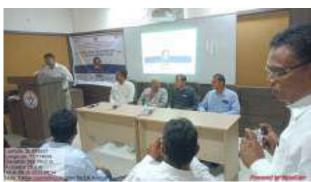

The program started with the felicitation of the Chief guest of the program, Principal, Dr. P. S. Yenkar, Vidya Bharati Mahavidyalaya Amravati and guest speaker Mr. Ajinkya G. Rajput, Purc. Later Mr. C. N. Indhav delivered an introductory speech of the program. The guest speaker Mr. Ajinkya Rajpus delivered her speech in front of the students, be illustrated the smacture of the competitive examinations. He highlighted the changes in the rules of the computative examinations. Overall session was a motivating and confidence building for the students.

**Photo's:** (All photos must be clear and Geotagged and in JPEG format (with captions), two stage photos, two audience photos & four activities photos)

Inauguration of the guest lecture on Career Guidance in Competitive Examinations by principal Dr. P. S. Yenkar Mam

Inaugural speech delivered by Dr. P. S. Yenkar mam

Guest speaker Mr. Ajinkya Rajput delivering his lecture

Audience in the guest lecture

Students discussing their doubts with the guest speaker

CV of resource person: