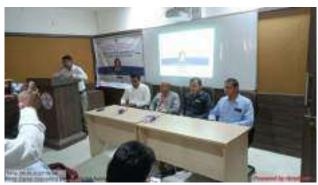

**Photo's:** (All photos must be clear and Geotagged and in JPEG format (with captions), two stage photos, two audience photos & four activities photos)

Inauguration of the guest lecture on Career Guidance in Competitive Examinations by principal Dr. P. S. Yenkar Mam

Inaugural speech delivered by Dr. P. S. Yenkar mam

Guest speaker Mr. Ajinkya Rajput delivering his lecture

Audience in the guest lecture

Students discussing their doubts with the guest speaker

CV of resource person: