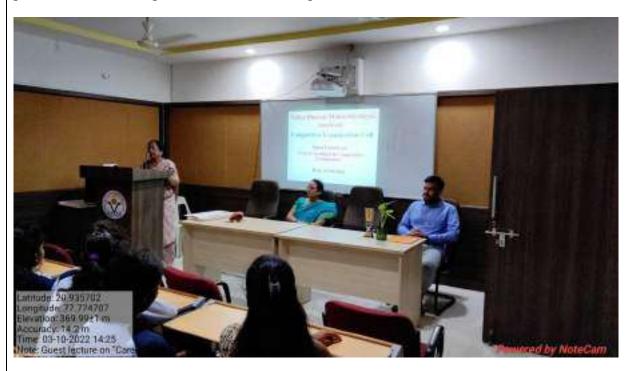

**Photo's:** (All photos must be clear and Geotagged and in JPEG format (with captions), two stage photos, two audience photos & four activities photos)

Inauguration of the guest lecture on Career Guidance in Competitive Examinations by principal Dr. P. S. Yenkar Mam

Inaugural speech delivered by Dr. P. S. Yenkar mam

Guest speaker Mr. Ajinkya Rajput delivering his lecture

Audience in the guest lecture

Students discussing their doubts with the guest speaker

CV of resource person: