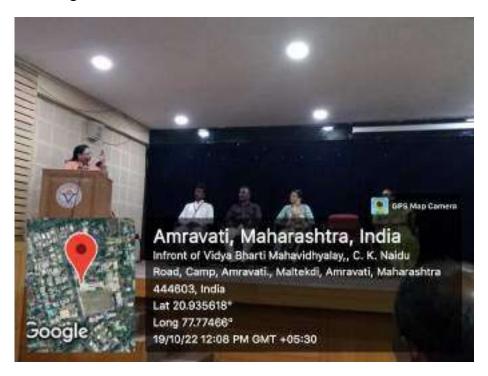

### Vidya Bharati Mahavidyalaya, Amravati Competitive Examination Cell Report

The Competitive Examination Cell of Vidya Bharati Mahavidyalaya, Amravati organized guest lecture on "UPSC: A dream of Millions" on 18th October, 2022 at 11:00 am in AV Theatre, Main Building, Vidya Bharati Mahavidyalaya Amravati. The Program was hosted by Dr. MinalKherde, Convener, Competitive Examination Cell, Vidya Bharati Mahavidyalaya, Amravati.

The program started with the felicitation of the Chief guest of the program, Principal, Dr. P. S. Yenkar, Vidya Bharati Mahavidyalaya Amravati and guest speaker Miss Pallavi Chinchkhede, Amravati, Later Mr. C. N. Jadhav delivered an introductory speech of the program. The guest speaker Miss, Pallavi Chinchkhede who qualified UPSC exam delivered her speech in front of the students. She highlighted her journey to the success which motivated the students of mahavidyalaya. She also cleared doubts of the many students. Overall session was a motivating and comfidence building for the students.