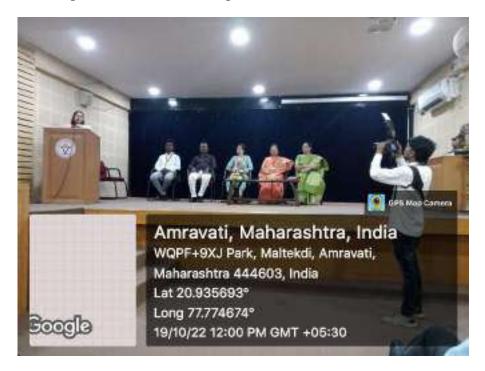

### Vidya Bharati Mahavidyalaya, Amravati Competitive Examination Cell Report

The Competitive Examination Cell of Vidya Bharati Mahavidyalaya, Amravati organized guest lecture on "UPSC: A dream of Millions" on 18th October, 2022 at 11:00 am in AV Theatre, Main Building, Vidya Bharati Mahavidyalaya Amravati. The Program was hosted by Dr. MinalKherde, Convener, Competitive Examination Cell, Vidya Bharati Mahavidyalaya, Amravati.

The program started with the felicitation of the Chief guest of the program, Principal, Dr. P. S. Yenkar, Vidya Bharati Mahavidyalaya Amravati and guest speaker Miss Pallavi Chinchkhede, Amravati, Later Mr. C. N. Jadhav delivered an introductory speech of the program. The guest speaker Miss, Pallavi Chinchkhede who qualified UPSC exam delivered her speech in front of the students. She highlighted her journey to the success which motivated the students of mahavidyalaya. She also cleared doubts of the many students. Overall session was a motivating and comfidence building for the students.