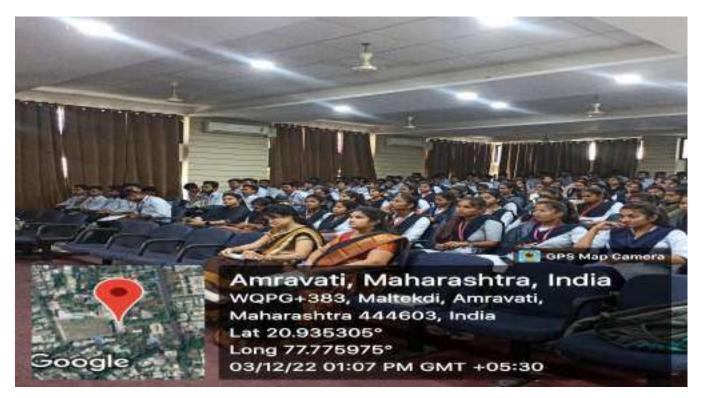

**Photo's:** (All photos must be clear and Geotagged and in JPEG format (with captions), two stage photos, two audience photos & four activities photos)

Inauguration of the guest lecture on Career Guidance in Competitive Examinations by principal Dr. P. S. Yenkar Mam

Inaugural speech delivered by Dr. P. S. Yenkar mam

Guest speaker Mr. Ajinkya Rajput delivering his lecture

Audience in the guest lecture

Students discussing their doubts with the guest speaker

CV of resource person: