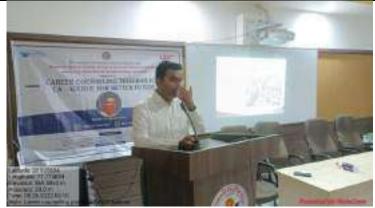

**Photo's:** (All photos must be clear and Geotagged and in JPEG format (with captions), two stage photos, two audience photos & four activities photos)

Inauguration of the guest lecture on Career Guidance in Competitive Examinations by principal Dr. P. S. Yenkar Mam

Inaugural speech delivered by Dr. P. S. Yenkar mam

Guest speaker Mr. Ajinkya Rajput delivering his lecture

Audience in the guest lecture

Students discussing their doubts with the guest speaker

CV of resource person: