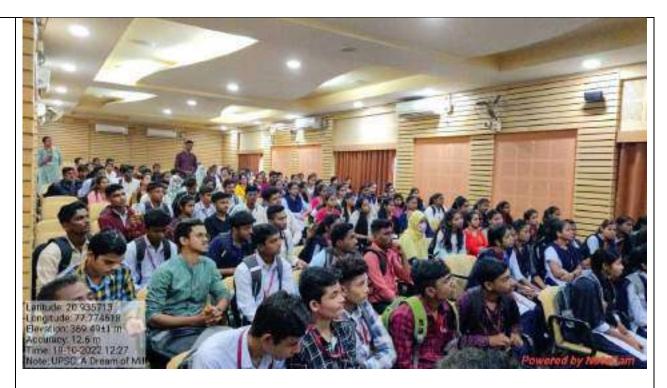

Total 153 participants were present in the guest lecture from various from various departments of Vidya Bharati Mahavidyalaya, Amravati. The vote of thanks was proposed by Rohan Katre, a student of BA-II. Hard-work and dedication of the organizer, Dr. MinalKherde resulted the grant success of the guest lecture.