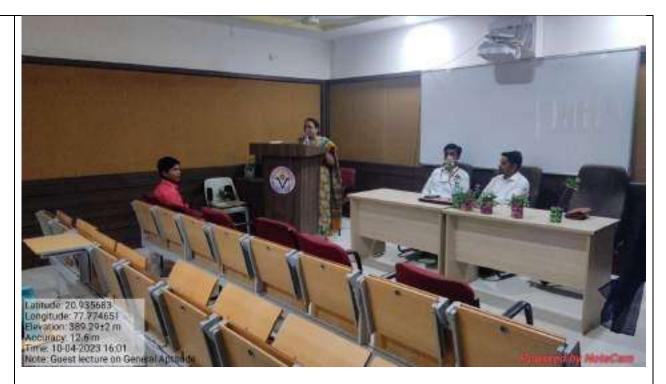

Inaugural speech delivered by Dr. P. S. Yenkar mam

Guest speaker Mr. Ajinkya Rajput delivering his lecture

Audience in the guest lecture

Students discussing their doubts with the guest speaker

CV of resource person: