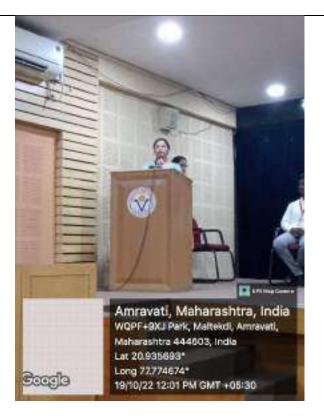

### Vidya Bharati Mahavidyalaya, Amravati Competitive Examination Cell Report

The Competitive Examination Cell of Vidya Bharati Mahavidyalaya, Amravati organized guest lecture on "UPSC: A dream of Millions" on 18th October, 2022 at 11:00 am in AV Theatre, Main Building, Vidya Bharati Mahavidyalaya Amravati. The Program was hosted by Dr. MinalKherde, Convener, Competitive Examination Cell, Vidya Bharati Mahavidyalaya, Amravati.

The program started with the felicitation of the Chief guest of the program, Principal, Dr. P. S. Yenkar, Vidya Bharati Mahavidyalaya Amravati and guest speaker Miss Pallavi Chinchkhede, Amravati, Later Mr. C. N. Jadhav delivered an introductory speech of the program. The guest speaker Miss, Pallavi Chinchkhede who qualified UPSC exam delivered her speech in front of the students. She highlighted her journey to the success which motivated the students of mahavidyalaya. She also cleared doubts of the many students. Overall session was a motivating and comfidence building for the students.