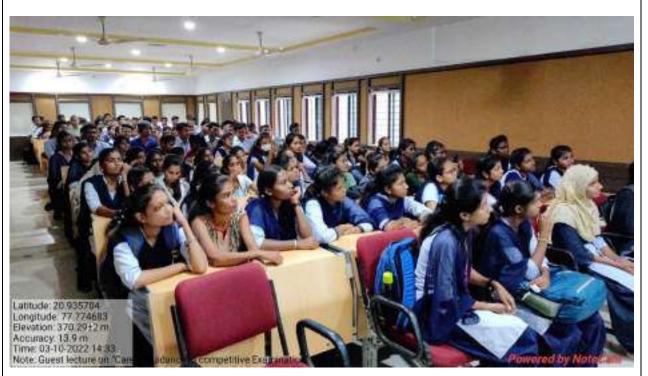

**Photo's:** (All photos must be clear and Geotagged and in JPEG format (with captions), two stage photos, two audience photos & four activities photos)

Inauguration of the guest lecture on Career Guidance in Competitive Examinations by principal Dr. P. S. Yenkar Mam

Inaugural speech delivered by Dr. P. S. Yenkar mam

Guest speaker Mr. Ajinkya Rajput delivering his lecture

Audience in the guest lecture

Students discussing their doubts with the guest speaker

CV of resource person: