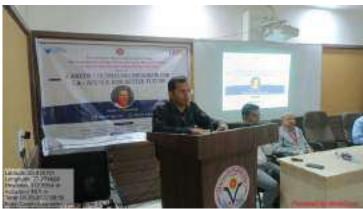

**Photo's:** (All photos must be clear and Geotagged and in JPEG format (with captions), two stage photos, two audience photos & four activities photos)

Inauguration of the guest lecture on Career Guidance in Competitive Examinations by principal Dr. P. S. Yenkar Mam

Inaugural speech delivered by Dr. P. S. Yenkar mam

Guest speaker Mr. Ajinkya Rajput delivering his lecture

Audience in the guest lecture

Students discussing their doubts with the guest speaker

CV of resource person: