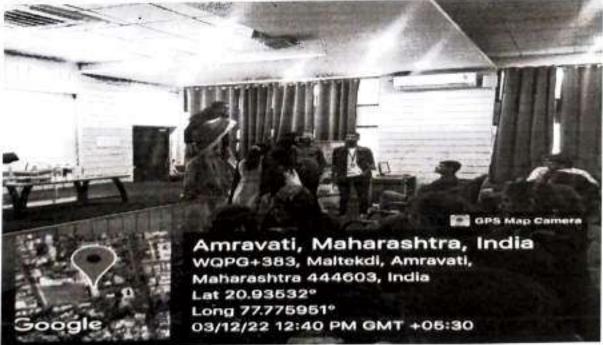

Inaugural speech delivered by Dr. P. S. Yenkar mam

Guest speaker Mr. Ajinkya Rajput delivering his lecture

Audience in the guest lecture

Students discussing their doubts with the guest speaker

CV of resource person: