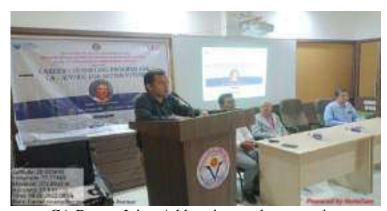

**Photo's:** (All photos must be clear and Geotagged and in JPEG format (with captions), two stage photos, two audience photos & four activities photos)

Inauguration of the guest lecture on Career Guidance in Competitive Examinations by principal Dr. P. S. Yenkar Mam

Inaugural speech delivered by Dr. P. S. Yenkar mam

Guest speaker Mr. Ajinkya Rajput delivering his lecture

Audience in the guest lecture

Students discussing their doubts with the guest speaker

CV of resource person: