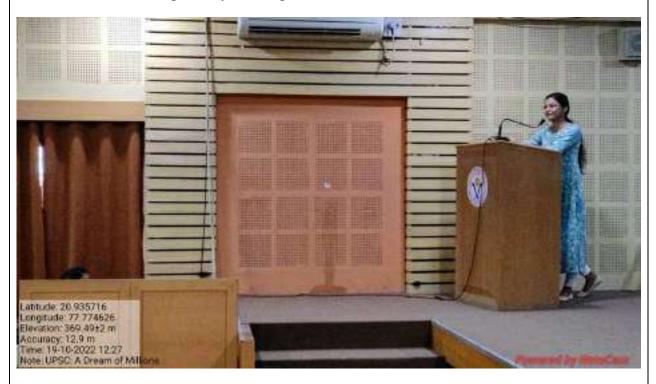

### Vidya Bharati Mahavidyalaya, Amravati Competitive Examination Cell Report

The Competitive Examination Cell of Vidya Bharati Mahavidyalaya, Amravati organized guest lecture on "UPSC: A dream of Millions" on 18th October, 2022 at 11:00 am in AV Theatre, Main Building, Vidya Bharati Mahavidyalaya Amravati. The Program was hosted by Dr. MinalKherde, Convener, Competitive Examination Cell, Vidya Bharati Mahavidyalaya, Amravati.

The program started with the felicitation of the Chief guest of the program, Principal, Dr. P. S. Yenkar, Vidya Bharati Mahavidyalaya Amravati and guest speaker Miss Pallavi Chinchkhede, Amravati, Later Mr. C. N. Jadhav delivered an introductory speech of the program. The guest speaker Miss, Pallavi Chinchkhede who qualified UPSC exam delivered her speech in front of the students. She highlighted her journey to the success which motivated the students of mahavidyalaya. She also cleared doubts of the many students. Overall session was a motivating and comfidence building for the students.