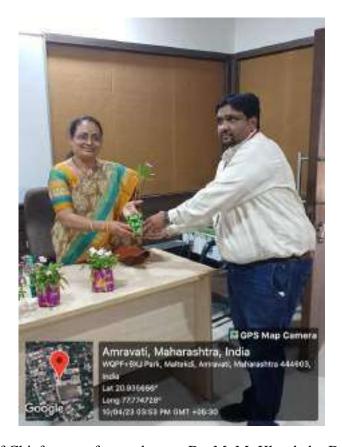

**Photo's:** (All photos must be clear and Geotagged and in JPEG format (with captions), two stage photos, two audience photos & four activities photos)

Inauguration of the guest lecture on Career Guidance in Competitive Examinations by principal Dr. P. S. Yenkar Mam

Inaugural speech delivered by Dr. P. S. Yenkar mam

Guest speaker Mr. Ajinkya Rajput delivering his lecture

Audience in the guest lecture

Students discussing their doubts with the guest speaker

CV of resource person: