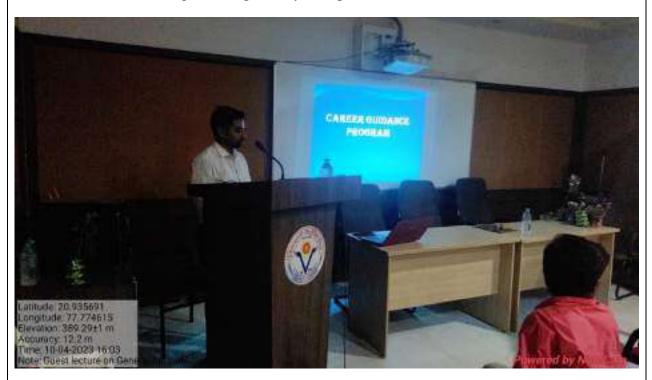

Inaugural speech delivered by Dr. P. S. Yenkar mam

Guest speaker Mr. Ajinkya Rajput delivering his lecture

Audience in the guest lecture

Students discussing their doubts with the guest speaker

CV of resource person: