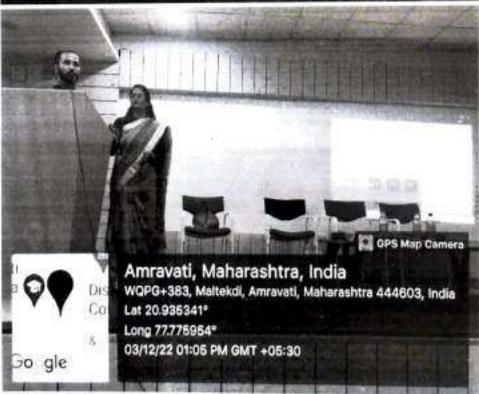

**Photo's:** (All photos must be clear and Geotagged and in JPEG format (with captions), two stage photos, two audience photos & four activities photos)

Inauguration of the guest lecture on Career Guidance in Competitive Examinations by principal Dr. P. S. Yenkar Mam

Inaugural speech delivered by Dr. P. S. Yenkar mam

Guest speaker Mr. Ajinkya Rajput delivering his lecture

Audience in the guest lecture

Students discussing their doubts with the guest speaker

CV of resource person: