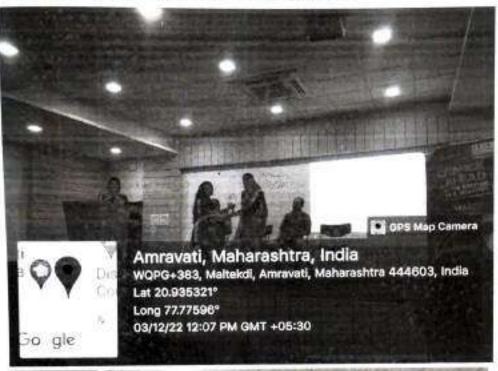

**Photo's:** (All photos must be clear and Geotagged and in JPEG format (with captions), two stage photos, two audience photos & four activities photos)

Inauguration of the guest lecture on Career Guidance in Competitive Examinations by principal Dr. P. S. Yenkar Mam

Inaugural speech delivered by Dr. P. S. Yenkar mam

Guest speaker Mr. Ajinkya Rajput delivering his lecture

Audience in the guest lecture

Students discussing their doubts with the guest speaker

CV of resource person: