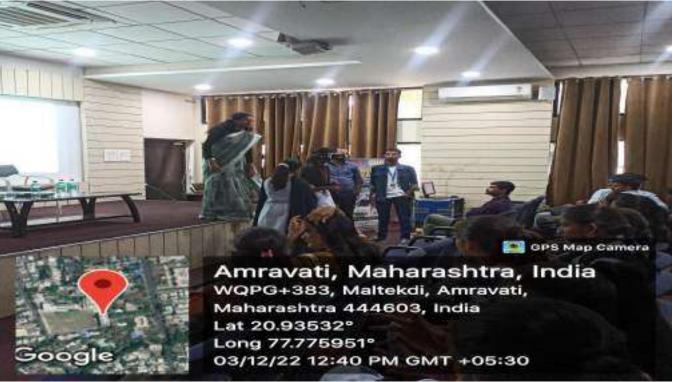

**Photo's:** (All photos must be clear and Geotagged and in JPEG format (with captions), two stage photos, two audience photos & four activities photos)

Inauguration of the guest lecture on Career Guidance in Competitive Examinations by principal Dr. P. S. Yenkar Mam

Inaugural speech delivered by Dr. P. S. Yenkar mam

Guest speaker Mr. Ajinkya Rajput delivering his lecture

Audience in the guest lecture

Students discussing their doubts with the guest speaker

CV of resource person: