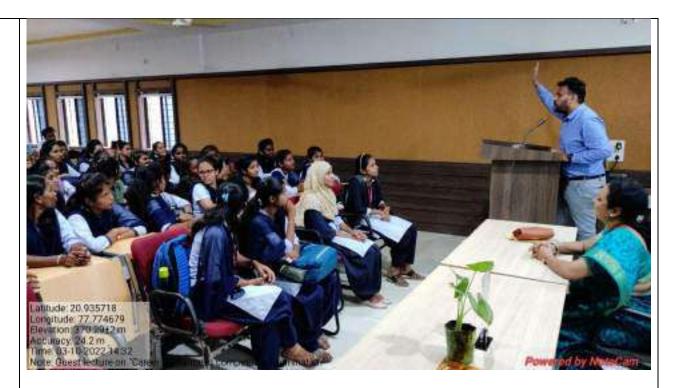

**Photo's:** (All photos must be clear and Geotagged and in JPEG format (with captions), two stage photos, two audience photos & four activities photos)

Inauguration of the guest lecture on Career Guidance in Competitive Examinations by principal Dr. P. S. Yenkar Mam

Inaugural speech delivered by Dr. P. S. Yenkar mam

Guest speaker Mr. Ajinkya Rajput delivering his lecture

Audience in the guest lecture

Students discussing their doubts with the guest speaker

CV of resource person: