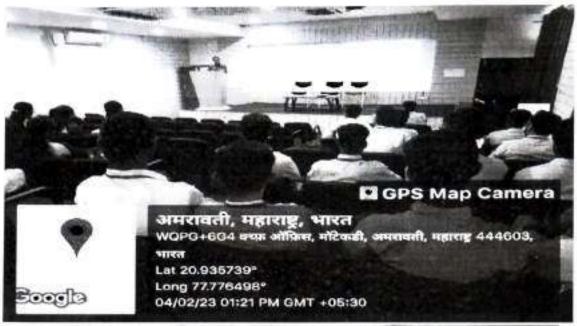

**Photo's:** (All photos must be clear and Geotagged and in JPEG format (with captions), two stage photos, two audience photos & four activities photos)

Inauguration of the guest lecture on Career Guidance in Competitive Examinations by principal Dr. P. S. Yenkar Mam

Inaugural speech delivered by Dr. P. S. Yenkar mam

Guest speaker Mr. Ajinkya Rajput delivering his lecture

Audience in the guest lecture

Students discussing their doubts with the guest speaker

CV of resource person: