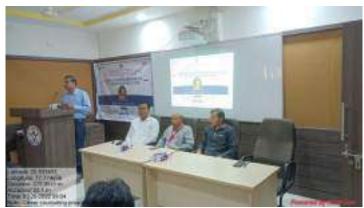

**Photo's:** (All photos must be clear and Geotagged and in JPEG format (with captions), two stage photos, two audience photos & four activities photos)

Inauguration of the guest lecture on Career Guidance in Competitive Examinations by principal Dr. P. S. Yenkar Mam

Inaugural speech delivered by Dr. P. S. Yenkar mam

Guest speaker Mr. Ajinkya Rajput delivering his lecture

Audience in the guest lecture

Students discussing their doubts with the guest speaker

CV of resource person: