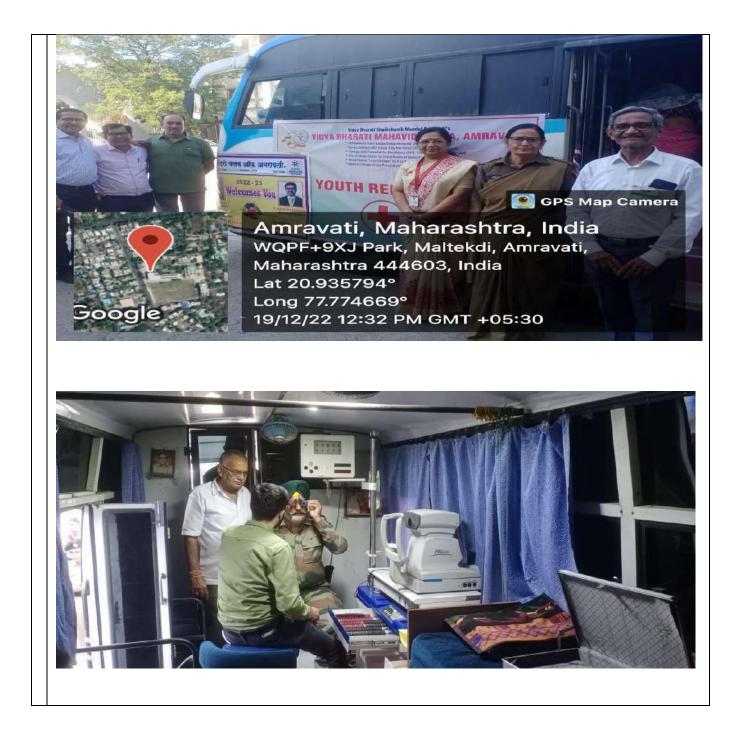

NAAC Re-accredited with Grade "A"(CGPA 3.23-Third Cycle) | CPE Status (Thrice) by UGC Mentor College under Paramarsh Scheme by UGC 'Lead College' by S.G.B. Amravati University, Amravati.

6.3.1: The institution has effective welfare measures for teaching and non-teaching staff