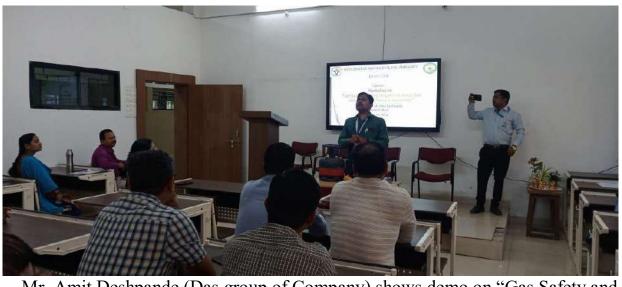

NAAC Re-accredited with Grade "A"(CGPA 3.23-Third Cycle) | CPE Status (Thrice) by UGC Mentor College under Paramarsh Scheme by UGC 'Lead College' by S.G.B. Amravati University, Amravati.

6.3.1: The institution has effective welfare measures for teaching and non-teaching staff