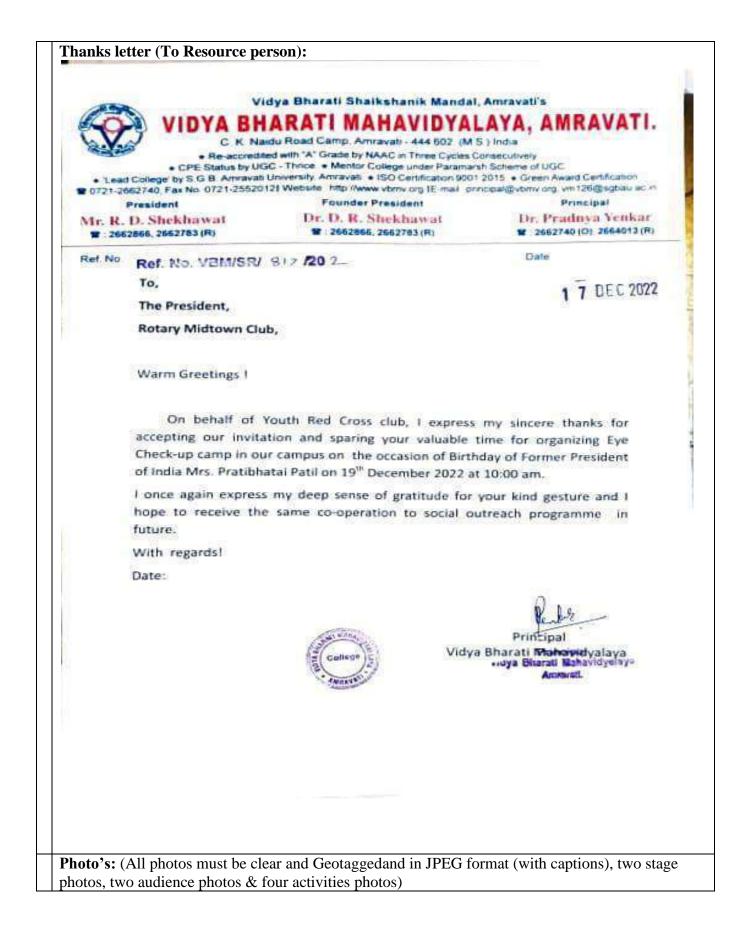

|                                     | 28 Naturphade         | It   |
| - 96         | निश्चित की तानुबर 112102036         | - Junicoland          | 121  |
|              |                                     |                       |      |
|              |                                     |                       |      |
| nned with Ca | mScanner                            |                       |      |
|              | Y                                   |                       |      |

Age N. R. Mishaa 9022439739 51 Forme 43 97 भेजय योराम् 9975315837 22 98 3715121 21215 9049484577 99 Poecee 18 मीत जालारे 7378713945 00 7385676677 52 aysam uis 101 57 21017 4143 9822826464 102 50 371972 57544 9850 334473 103 59 Jel mant Fording 45032 9767663748 104 Dam 50 מזמו הגאושטויטקוב 105





Amravati, Maharashtra, India Infront of Vidya Bharti Mahavidhyalay,, C. K. Naidu Road, Camp, Amravati., Maltekdi, Amravati, Maharashtra 444603, India Lat 20.935658° Long 77.774538° 19/12/22 11:00 AM GMT +05:30

💽 GPS Map Camera

💽 GPS Map Camera



Amravati, Maharashtra, India WQPF+9XJ Park, Maltekdi, Amravati, Maharashtra 444603, India Lat 20.935668° Long 77.774625° 19/12/22 12:20 PM GMT +05:30







Hanna

**IQAC Coordinator** 

Vidyo Bhartin Manavievalava Amranavati

#### Vidya Bharati Mahavidyalaya, Camp, Amravati Report Submitted to MIS Enviro-Club

| 1. | Box       | Report                              |   |