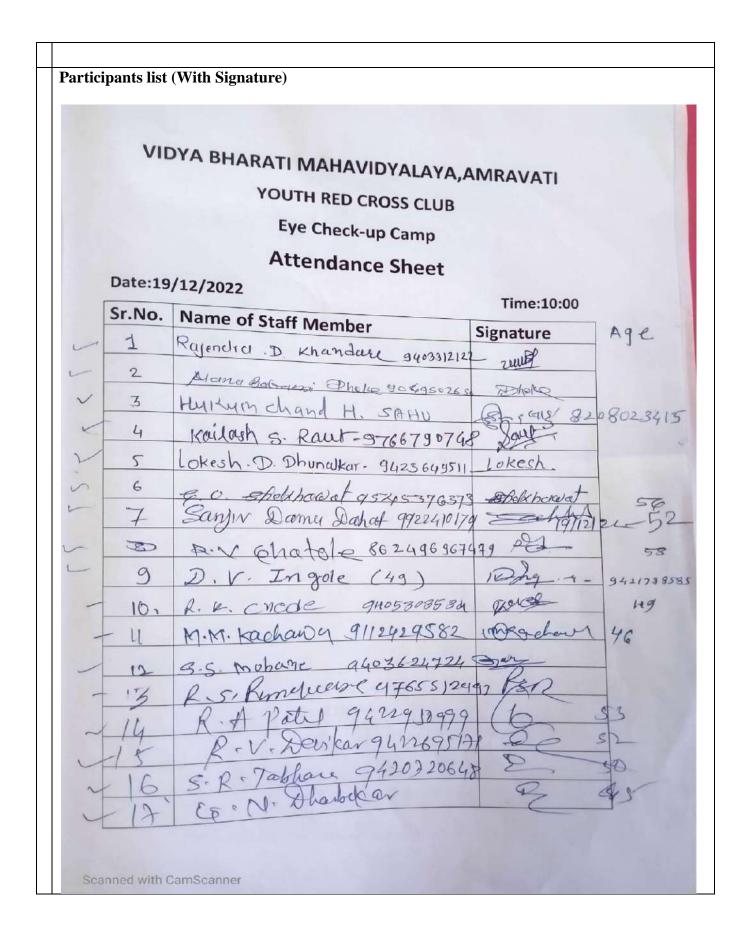

d Sathe ,Ex President of Rotary Midtown Club Mr. Ramprakash Girda was given a floral welcome.The camp was inaugurated by Dr.P.S.Yenkar,Principal,VBMV,Amravati, Dr. Mithilesh Rathore Vice precident ,VBMV,Amravati, Secretary Dr.A.D.Chavan ,President of Rotary Midtown club Mr. Anand Sathe ,Ex President of Rotary Midtown Club Mr. Anand Sathe ,Ex President of Rotary Midtown Club Mr. Anand Sathe ,Ex President of Rotary Midtown Club Mr. Anand Sathe ,Ex President of Rotary Midtown Club Mr. Anand Sathe ,Ex President of Rotary Midtown Club Mr. Ramprakash Girda.

An eye examination was carried out by an optometrist Dr. Dinesh Varandani.

More than 100 non-teaching staff members participated in Eye camp .

RHI

Ms.P.R.Patil Convener Youth Red Cross Committee VBMV,Amravati.

Scanned with CamScanner





### YOUTH RED CROSS CLUB

### Eye Check-up Camp

### Attendance Sheet

Date:19/12/2022

|        | · · · · · · · · · · · · · · · · · · · | Time:10:00     | A    | 10  |
|--------|---------------------------------------|----------------|------|-----|
| Sr.No. | Name of Staff Member                  | Signature      |      | 9-  |
| 18     | Nisha B- walshing 8 383686914         |                | 29   |     |
| (13)   | Sheron · zilkar 93730892              | 15 Attellar    | 26   |     |
| (20)   | Tesal Mehuta 74427,32985              | - Deal D       | 39   |     |
| -21    | Cri S. Dhakdade 7498143611            | -Tight         | 56   |     |
| - 22   | Rambhall Higan 2873-42930             | 8 win a        | 56   |     |
| 23     | CI J. Girase 98085172                 | , all