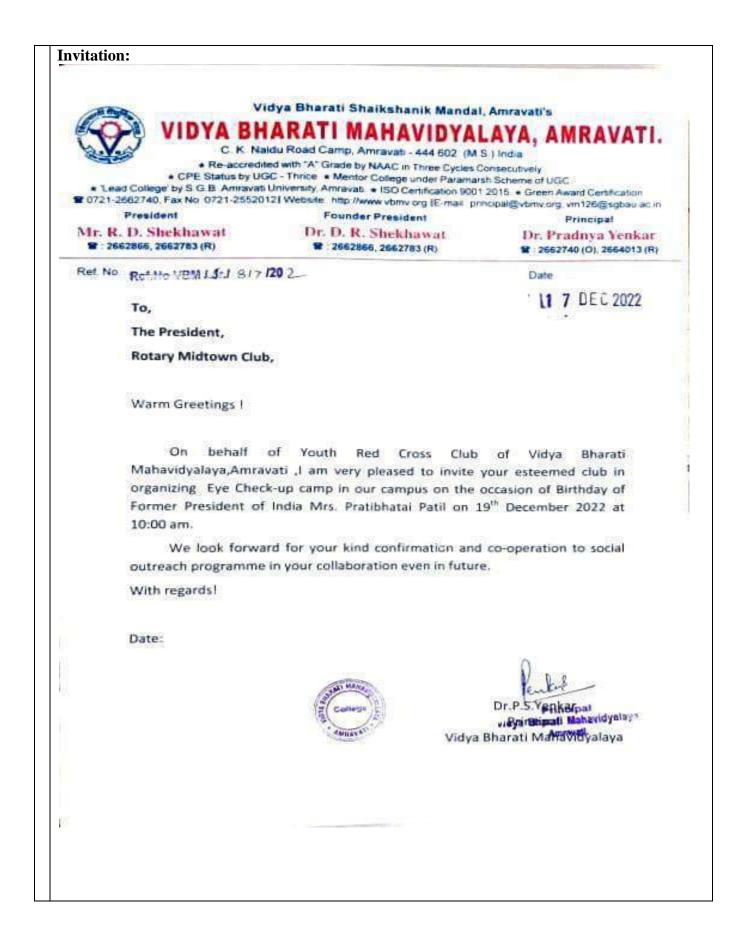

and Sathe ,Ex President of Rotary Midtown Club Mr. Ramprakash Girda was given a floral welcome.The camp was inaugurated by Dr.P.S.Yenkar,Principal,VBMV,Amravati, Dr. Mithilesh Rathore Vice precident ,VBMV,Amravati, Secretary Dr.A.D.Chavan ,President of Rotary Midtown club Mr. Anand Sathe ,Ex President of Rotary Midtown Club Mr. Anand Sathe ,Ex President of Rotary Midtown Club Mr. Anand Sathe ,Ex President of Rotary Midtown Club Mr. Anand Sathe ,Ex President of Rotary Midtown Club Mr. Anand Sathe ,Ex President of Rotary Midtown Club Mr. Ramprakash Girda.

An eye examination was carried out by an optometrist Dr. Dinesh Varandani.

More than 100 non-teaching staff members participated in Eye camp .

RHI

Ms.P.R.Patil Convener Youth Red Cross Committee VBMV,Amravati.

Scanned with CamScanner





### YOUTH RED CROSS CLUB

### Eye Check-up Camp

### Attendance Sheet

Date:19/12/2022

|        | · · · · · · · · · · · · · · · · · · · | Time:10:00     | A    | 10  |
|--------|---------------------------------------|----------------|------|-----|
| Sr.No. | Name of Staff Member                  | Signature      |      | 9-  |
| 18     | Nisha B- walshing 8 383686914         |                | 29   |     |
| (13)   | Sheron · zilkar 93730892              | 15 Attellar    | 26   |     |
| (20)   | Tesal Mehuta 74427,32985              | - Deal D       | 39   |     |
| -21    | Cri S. Dhakdade 7498143611            | -Tight         | 56   |     |
| - 22   | Rambhall Higan 2873-42930             | 8 win a        | 56   |     |
| 23     | CI J. Girase 98085172                 | , all