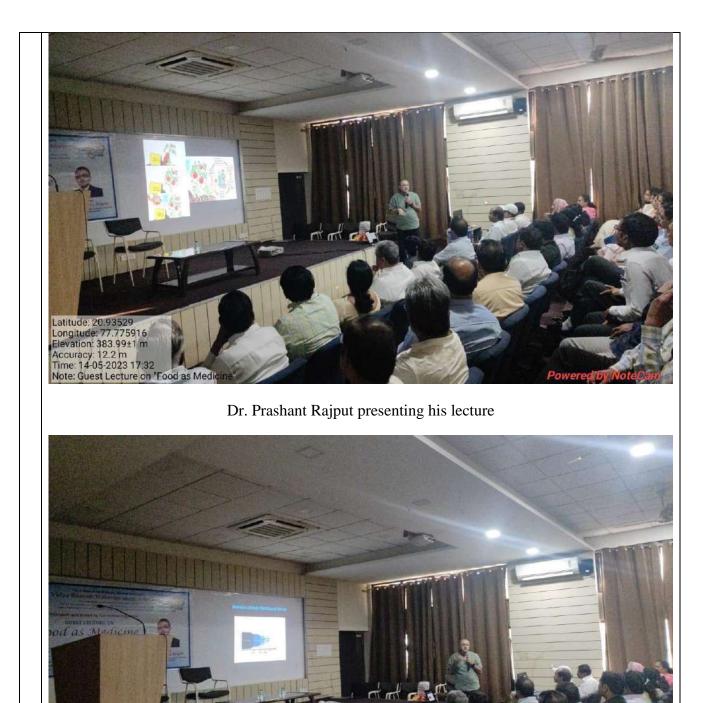

ransplant Centre, Mumbai. Respected sir, We would like to express our deepest gratitude for delivering your expertise guidance in a guest lecture on "Food as a Medicine" under Social Outreach and Enabling Centre on 14th May, 2023 at 04:00pm in AV theatre of MBA building. Your guidance has really helped our teaching and non-teaching staff members to use food as medicine to live a healthy life. We expect your co-operation and guidance in future also. Thanking you! Yours sincerely, Vidya Bharati Mahavidyalaya Amravati.

**Photo's:** (All photos must be clear and Geotagged and in JPEG format (with captions), two stage photos, two audience photos & four activities photos)



Inauguration of guest lecture on Food as a Medicine



Dr. Prashant Rajput delivering his lecture on Food as a Medicine



Dr. Prashant Rajput Presenting his lecture

by NoteCam

Latitude: 20.935274 Longitude: 77.775939 Elevation: 384.79±1 m Accuracy: 16.3 m Time: 14-05-2023 17:15 Note: Guest Lecture on "Food as I



Honorable Shri. Raosahebji Shekhawat guiding the audience



Respected principal Dr. P. S. Yenkar madam presenting vote of thanks

CV of resource person: **Dr. Prashant Rajput Consultant Nephrologist and Transplant Physician Global Hospital and Transplant Centre** Mumbai.

**Newspaper cutout:** 

presented fr. tt. ( another

# विद्याभारती महाविद्यालयात मुंबईच्या डॉ. प्रशांत राजपूत यांचे विशेष व्याख्यान

विद्यांचारती यहाविद्यालय. बंग्य, जमरावती देवे सोशात आअट्टीच और इन्हेंबलिंग मेंटरच्या वर्ताने ग्लोबल हॉस्पिटल ग्रंबई येथील योदिसित राज थी. प्रशास शजपुत माने फूड और मेडिमिन ut favorat faits support