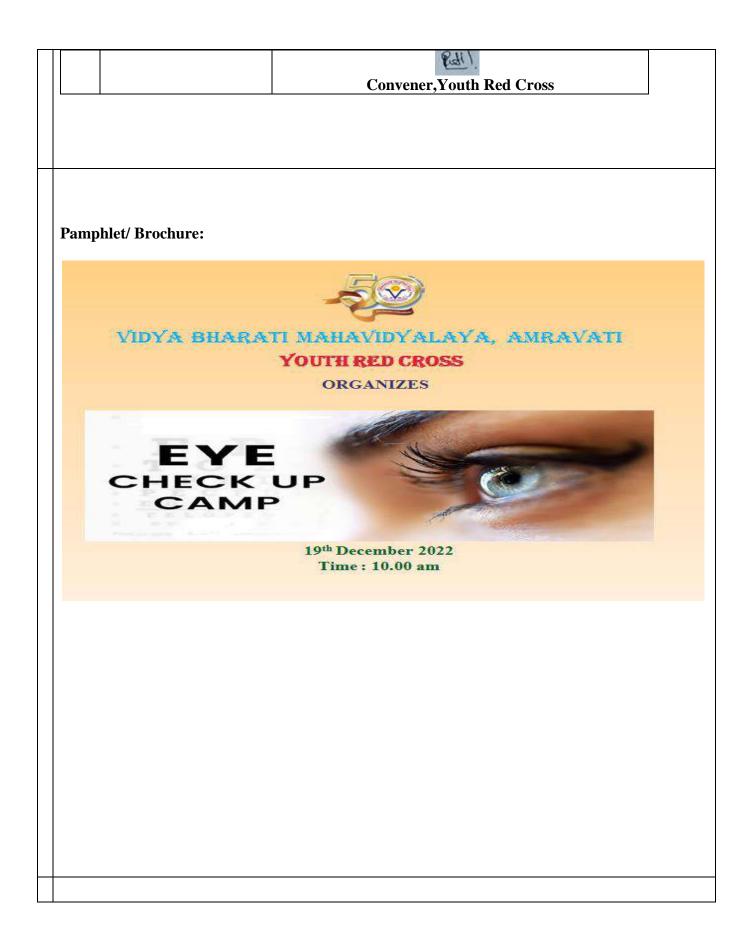

|
| 11. Number of<br>Participants<br>including Teacher &<br>Students | : | 10 Cover for which and Place and Place 10 Cover |



**Detailed Report (Up to 1000 Words):** 

#### **Youth Red Cross**

#### Eye Check-up Camp Dated : 19<sup>th</sup> December 2022

#### A Report

Youth Red Cross is a group movement for students.YRC provides opportunity for voluntary community service.Becoming a Red Cross volunteer is a great way to meet needy people and help Humanity.

On the occasion of Birthday of Former President of India Mrs. Pratibhatai Patil on 19<sup>th</sup> December 2022, Youth Red Cross Club of Vidya Bharati Mahavidyalaya,Amravati with Rotary Midtown Club,Amravati had organized free Eye check-up camp for all Non-teaching staff members of Vidya Bharati Mahavidyalaya,Amravati.

The camp began at 10:00 am with a short inaugural function where in Principal Dr.P.S.Yenkar, Vice precident Dr. Mithilesh Rathore,Secreta