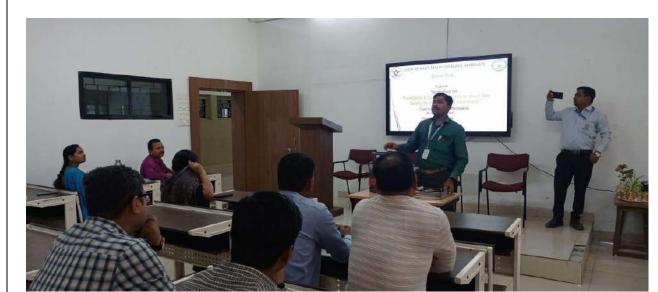

NAAC Re-accredited with Grade "A"(CGPA 3.23-Third Cycle) | CPE Status (Thrice) by UGC Mentor College under Paramarsh Scheme by UGC 'Lead College' by S.G.B. Amravati University, Amravati.

6.3.1: The institution has effective welfare measures for teaching and non-teaching staff