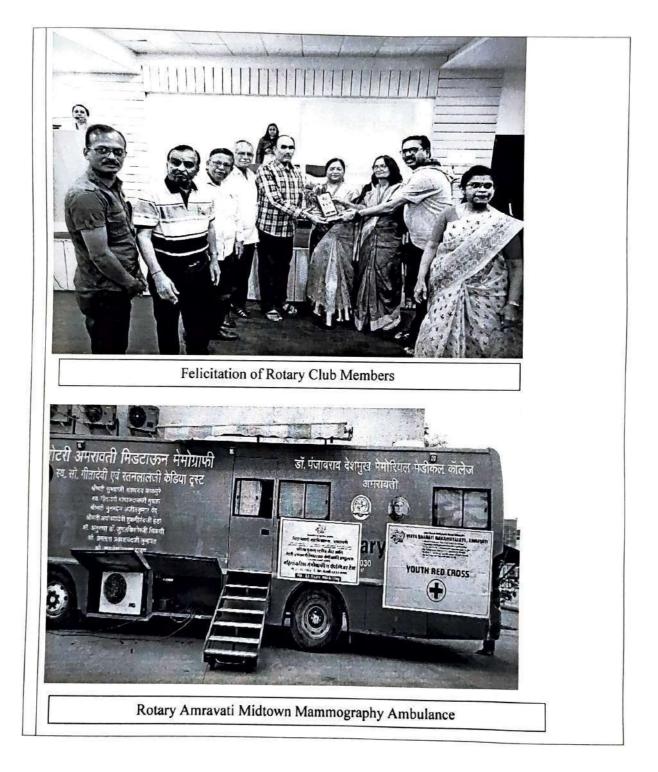

|                                                                                                                                                                |                                                          |
|                                                         |                                                                                                                                                                |                                                          |
|                                                         |                                                                                                                                                                |                                                          |







Newspaper cutout:



येनकर यांनी आम्ही महाविद्यालयातर्के निरनिराळे

समाजाभिमुख उपक्रम राववितो,

महिला उपस्थित होत्या व त्यांनी या

तपासणी शिबिराचा लाभ घेतला.

at f

गर्बद्र बुच्छा, श्री रामप्रकाश गोल्डा, श्री दोपक बाबु, श्री लालबंद

Signature **IOAC Coordinator VBMV** Amravati

Signature **Principal VBMV** Amravati

Principal Vidya Bharati Mahavidyalaya Amravaf

# Vidya Bharati Mahavidyalaya Camp Amravati Report Submitted to MIS Social Outreach and Enabling Centre

| Sr.<br>No. | Particulars                      |   | Details                                                                                                                                                                    |
|------------|----------------------------------|---|--------------------------------------------