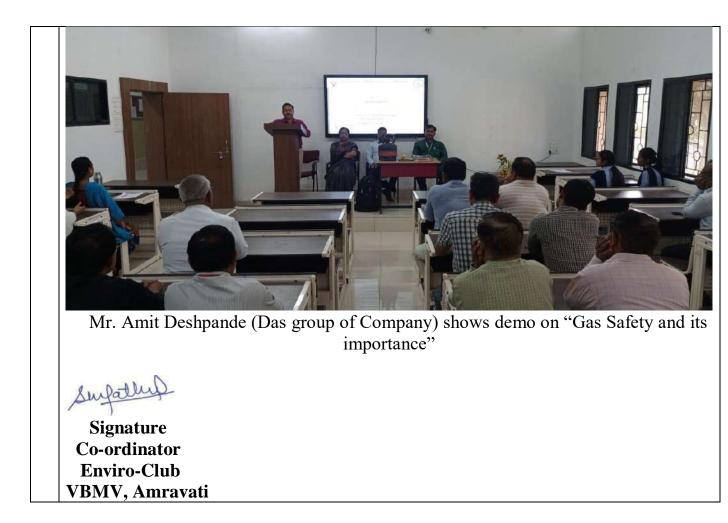

NAAC Re-accredited with Grade "A"(CGPA 3.23-Third Cycle) | CPE Status (Thrice) by UGC Mentor College under Paramarsh Scheme by UGC 'Lead College' by S.G.B. Amravati University, Amravati.

6.3.1: The institution has effective welfare measures for teaching and non-teaching staff