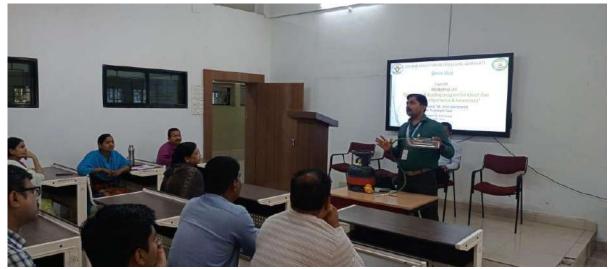

NAAC Re-accredited with Grade "A"(CGPA 3.23-Third Cycle) | CPE Status (Thrice) by UGC Mentor College under Paramarsh Scheme by UGC 'Lead College' by S.G.B. Amravati University, Amravati.

6.3.1: The institution has effective welfare measures for teaching and non-teaching staff