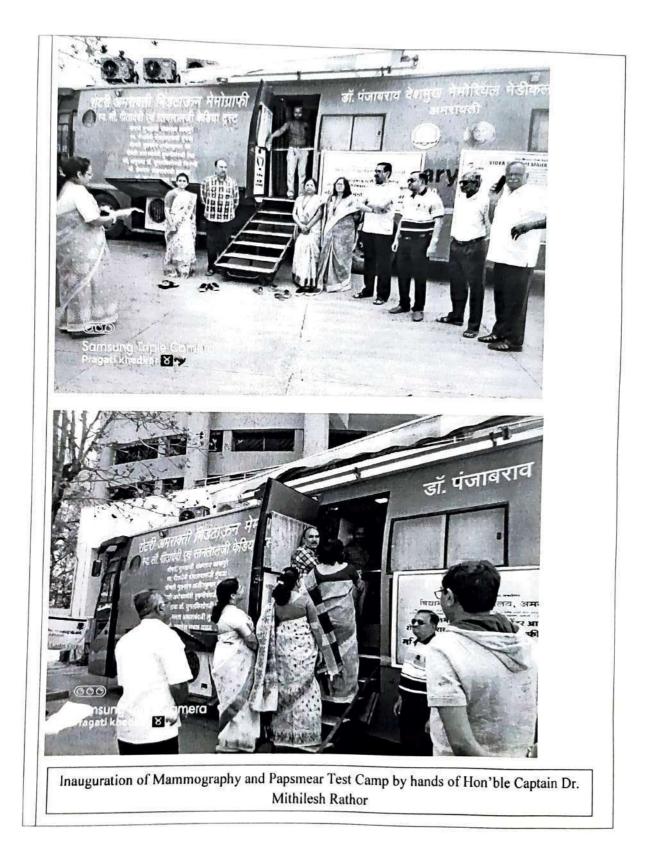

|                                                                                                                                                                |                                                          |
|                                                         |                                                                                                                                                                |                                                          |
|                                                         |                                                                                                                                                                |                                                          |







Newspaper cutout:



येनकर यांनी आम्ही महाविद्यालयातर्के निरनिराळे

समाजाभिमुख उपक्रम राववितो,

महिला उपस्थित होत्या व त्यांनी या

तपासणी शिबिराचा लाभ घेतला.

at f

गर्बद्र बुच्छा, श्री रामप्रकाश गोल्डा, श्री दोपक बाबु, श्री लालबंद

Signature **IOAC Coordinator VBMV** Amravati

Signature **Principal VBMV** Amravati

Principal Vidya Bharati Mahavidyalaya Amravaf

# Vidya Bharati Mahavidyalaya Camp Amravati Report Submitted to MIS Social Outreach and Enabling Centre

| Sr.<br>No. | Particulars                      |   | Details                                                                                                                                                                    |
|------------|----------------------------------|---|----------------------------------------------