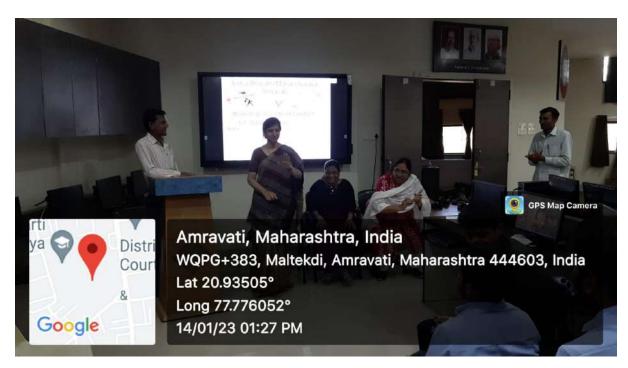

# 3. Workshop on code of conduct held on 08.08.2022

# DISCIPLINE AND MONITORING COMMITTEE REPORT OF THE ACTIVITY

On August 08, 2022, a workshop on the Code of Conduct in College Campus for students and staff was held in the auditorium of MBA Building. The workshop aimed to educate and create awareness among students and staff regarding the code of conduct and its importance in campus. A total of 101 students, teaching and non-teaching staff of the college actively took part in the workshop. The workshop started with a presentation by the Resource Person of the Workshop Dr. P.S. Yenkar (Principal, V.B.M.V), highlighting the importance of having a code of conduct on campus. She discussed the different aspects of the code of conduct, including behavioral expectations, academic honesty, and respect for diversity. The presentation was followed by a question and answer session, where the attendees asked questions and sought clarifications the final part of the workshop was a role play activity. The attendees were divided into two groups, one playing the role of students and the other playing the role of staff members. The role play focused on a scenario where a student had violated the code of conduct, and the staff members had to handle the situation. The activity allowed the attendees to understand the different perspectives and challenges in enforcing the code of conduct. The workshop was successful in creating awareness and educating the attendees about the code of conduct in college campuses. The interactive and role play activities were effective in engaging the attendees and allowing them to understand the different scenarios and challenges related to the code of conduct the interactive session was well received by the attendees, and they actively participated in the discussions. The attendees left the workshop with a better understanding of the importance of the code of conduct and their roles and responsibilities in maintaining it.