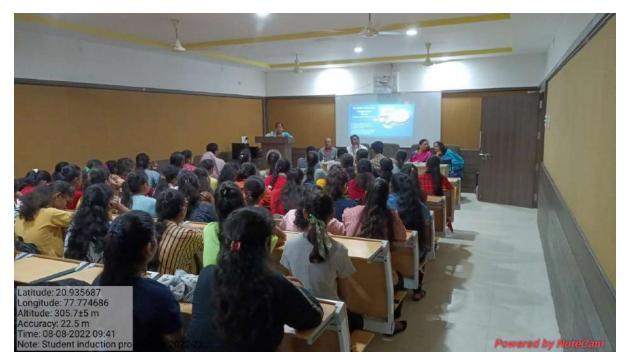

# DISCIPLINE AND MONITORING COMMITTEE REPORT OF THE ACTIVITY

On August 08, 2022, a workshop on the Code of Conduct in College Campus for students and staff was held in the auditorium of MBA Building. The workshop aimed to educate and create awareness among students and staff regarding the code of conduct and its importance in campus. A total of 101 students, teaching and non-teaching staff of the college actively took part in the workshop. The workshop started with a presentation by the Resource Person of the Workshop Dr. P.S. Yenkar (Principal, V.B.M.V), highlighting the importance of having a code of conduct on campus. She discussed the different aspects of the code of conduct, including behavioral expectations, academic honesty, and respect for diversity. The presentation was followed by a question and answer session, where the attendees asked questions and sought clarifications the final part of the workshop was a role play activity. The attendees were divided into two groups, one playing the role of students and the other playing the role of staff members. The role play focused on a scenario where a student had violated the code of conduct, and the staff members had to handle the situation. The activity allowed the attendees to understand the different perspectives and challenges in enforcing the code of conduct. The workshop was successful in creating awareness and educating the attendees about the code of conduct in college campuses. The interactive and role play activities were effective in engaging the attendees and allowing them to understand the different scenarios and challenges related to the code of conduct the interactive session was well received by the attendees, and they actively participated in the discussions. The attendees left the workshop with a better understanding of the importance of the code of conduct and their roles and responsibilities in maintaining it.