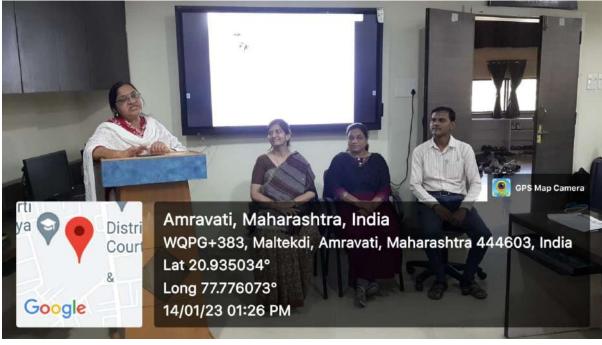

# 3. Workshop on code of conduct held on 08.08.2022

# DISCIPLINE AND MONITORING COMMITTEE REPORT OF THE ACTIVITY

On August 08, 2022, a workshop on the Code of Conduct in College Campus for students and staff was held in the auditorium of MBA Building. The workshop aimed to educate and create awareness among students and staff regarding the code of conduct and its importance in campus. A total of 101 students, teaching and non-teaching staff of the college actively took part in the workshop. The workshop started with a presentation by the Resource Person of the Workshop Dr. P.S. Yenkar (Principal, V.B.M.V), highlighting the importance of having a code of conduct on campus. She discussed the different aspects of the code of conduct, including behavioral expectations, academic honesty, and respect for diversity. The presentation was followed by a question and answer session, where the attendees asked questions and sought clarifications the final part of the workshop was a role play activity. The attendees were divided into two groups, one playing the role of students and the other playing the role of staff members. The role play focused on a scenario where a student had violated the code of conduct, and the staff members had to handle the situation. The activity allowed the attendees to understand the different perspectives and challenges in enforcing the code of conduct. The workshop was successful in creating awareness and educating the attendees about the code of conduct in college campuses. The interactive and role play activities were effective in engaging the attendees and allowing them to understand the different scenarios and challenges related to the code of conduct the interactive session was well received by the attendees, and they actively participated in the discussions. The attendees left the workshop with a better understanding of the importance of the code of conduct and their roles and responsibilities in maintaining it.