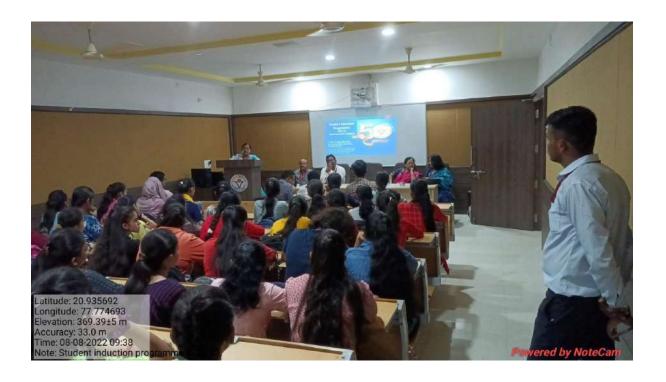

# DISCIPLINE AND MONITORING COMMITTEE REPORT OF THE ACTIVITY

On August 08, 2022, a workshop on the Code of Conduct in College Campus for students and staff was held in the auditorium of MBA Building. The workshop aimed to educate and create awareness among students and staff regarding the code of conduct and its importance in campus. A total of 101 students, teaching and non-teaching staff of the college actively took part in the workshop. The workshop started with a presentation by the Resource Person of the Workshop Dr. P.S. Yenkar (Principal, V.B.M.V), highlighting the importance of having a code of conduct on campus. She discussed the different aspects of the code of conduct, including behavioral expectations, academic honesty, and respect for diversity. The presentation was followed by a question and answer session, where the attendees asked questions and sought clarifications the final part of the workshop was a role play activity. The attendees were divided into two groups, one playing the role of students and the other playing the role of staff members. The role play focused on a scenario where a student had violated the code of conduct, and the staff members had to handle the situation. The activity allowed the attendees to understand the different perspectives and challenges in enforcing the code of conduct. The workshop was successful in creating awareness and educating the attendees about the code of conduct in college campuses. The interactive and role play activities were effective in engaging the attendees and allowing them to understand the different scenarios and challenges related to the code of conduct the interactive session was well received by the attendees, and they actively participated in the discussions. The attendees left the workshop with a better understanding of the importance of the code of conduct and their roles and responsibilities in maintaining it.