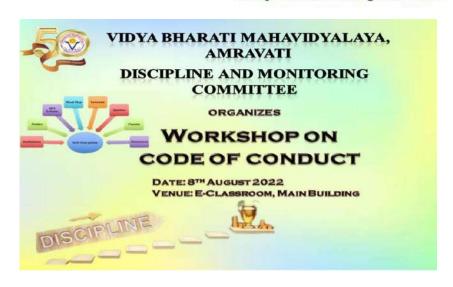

# 3. Workshop on code of conduct held on 08.08.2022

## Respected Madam,

Department of Physical Education wants to organize a Workshop on "Code of Conduct for Students and Staff" on 08-08-2022 at E-classroom, Main Building. The purpose of this workshop is to promote Discipline and to cover topics like importance of treating others with respect, the consequences of violating the code of conduct, and how to report incidents of misconduct. It will also provide an opportunity for participants to ask questions and share their own experiences.

## 2022-2023

All the teaching staff and the students are hereby informed that, discipline and monitoring committee is going to organize a Workshop on "Code of Conduct for Students & Staff" on 08-08-2022 at 9.00 a.m. All are requested to remain present for the workshop

Time: 9.00 p.m.

Date: 08-08-2022

Venue: E-Classroom, Main Building

Dr. D. S. Wankhade Convener Dr. P. G. Bansod

PRACESTELLISOD

Co-ordinator
Internat Quality Assurance Coll
Vidya Bharati Mahavidyalaya
Camp, Amravari -444602 (M.S.)