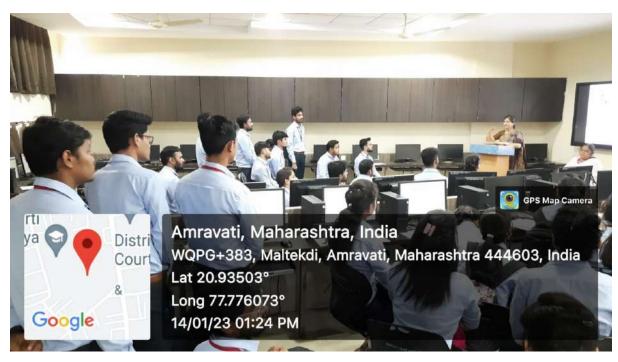

# 3. Workshop on code of conduct held on 08.08.2022

# DISCIPLINE AND MONITORING COMMITTEE REPORT OF THE ACTIVITY

On August 08, 2022, a workshop on the Code of Conduct in College Campus for students and staff was held in the auditorium of MBA Building. The workshop aimed to educate and create awareness among students and staff regarding the code of conduct and its importance in campus. A total of 101 students, teaching and non-teaching staff of the college actively took part in the workshop. The workshop started with a presentation by the Resource Person of the Workshop Dr. P.S. Yenkar (Principal, V.B.M.V), highlighting the importance of having a code of conduct on campus. She discussed the different aspects of the code of conduct, including behavioral expectations, academic honesty, and respect for diversity. The presentation was followed by a question and answer session, where the attendees asked questions and sought clarifications the final part of the workshop was a role play activity. The attendees were divided into two groups, one playing the role of students and the other playing the role of staff members. The role play focused on a scenario where a student had violated the code of conduct, and the staff members had to handle the situation. The activity allowed the attendees to understand the different perspectives and challenges in enforcing the code of conduct. The workshop was successful in creating awareness and educating the attendees about the code of conduct in college campuses. The interactive and role play activities were effective in engaging the attendees and allowing them to understand the different scenarios and challenges related to the code of conduct the interactive session was well received by the attendees, and they actively participated in the discussions. The attendees left the workshop with a better understanding of the importance of the code of conduct and their roles and responsibilities in maintaining it.