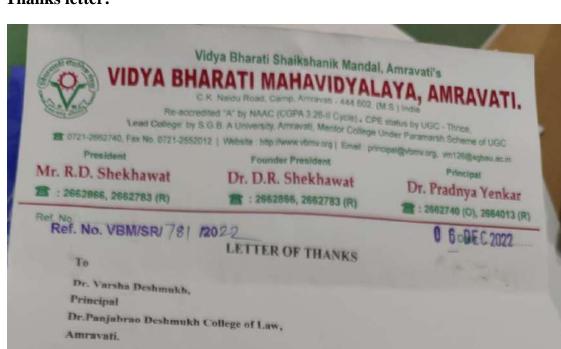

m: 2662866, 2662783 (R)

Principal

Dr. Pradnya Yenkar

m: 2662740 (O), 2664013 (R)

Ref. No. : ...

Ref. No. VBM/SRJ 763 /20 22

Invitation Letter

Date :

0 1 DEC 2022

To.

Dr. Varsha Deshmukh Principal, Dr.Panjabrao Deshmukh College of Law Amrayati.