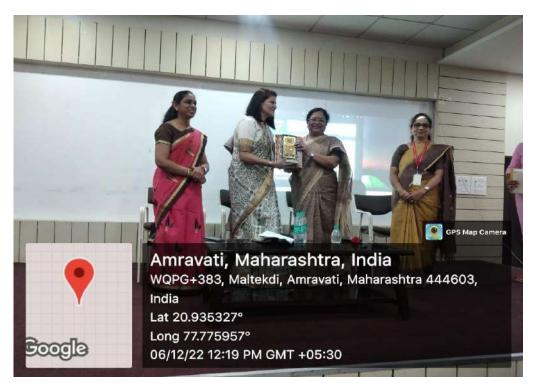

Dr. Varsha Deshmukh (M.A, L.L.M, Ph.D. in Human Rights) from Amravati, Principal, Dr. Punjabrao Deshmukh College of law was the guest speaker for the seminar. She enlightened on the topic "Role of Internal Complaint Committee under POSH (Protection of Women from Sexual Harassment)". Building up of a value based work culture is expected to be inherent in every educational setting. Moreover in our male dominated society, issues related to women are quite complex and are multi-folded and overlapping day by day, today cyber crime is a global phenomenon. With the advent of technology, cyber-crime and victimization of women are on the high and it poses as a major threat to the security of a person as a whole. Home was the safest place for a woman to protect herself from being victimized, but not now. So in order to sensitize ourselves from this issue our today's topic revolves around Protection of Women from Sexual Harassment. What it is?, What is the role of Internal Complaint Committee, What is POSH, Rules and Procedures, Redressal Mechanism and many such

Hon'ble Principal Dr. P. S. Yenkar gave a presidential speech for the programme. She mentioned that with proper collaboration and co-ordination of Women welfare committee with various other functioning bodies, the cell has been working successfully for the overall protection and security of girl student and women in campus. Dr. Pooja Dammani, convener of Women Welfare Committee appreciated the efforts of everyone in the team and thanks the resource person for her time and accepting the invitation. She explained the privileges offered to the students in the campus wherein they have freedom of speech and reach to any member of the cell for counseling or filing any complaints. She gave blessings for the seminar, thanks the resource person and encouraged the team for good work and ended with a note our real strength lies not in independence, but in interdependence. No individual person has all the strengths, all the resources and all the stamina required for the complete blossoming of their vision. The anchoring of the programme was done by Miss. Shivani Shirsagar, student member of the cell followed by vote of thanks where she appreciated the efforts of everyone in the team and thanks the resource person for her enlightening and knowledge sharing session, Principal, Management, Committee Members, Volunteers, Technical team and the students. All the committee members Dr. Minal Kherde, Dr. Dhyaneshwari Wankhade, Prof. Shital Mohod, Mrs. Yogita Dhote, Dr. Alka Vikhar along with technical guidance team Mr. Sandeep Gosavi had put their efforts for making the seminar a great success. The success of the program can also be credited to the students who now became aware of the cell, mechanisms and other relevant queries regarding it. For all the queries raised by the students, resource person gave them a satisfactory response and also encouraged them to always take help from the cell wherever necessary. The meeting ended with the high-tea arrangement for the guests and committee members.