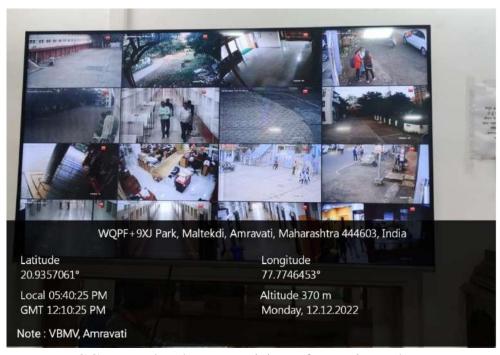

## 2. 24 X 7 CCTV Surveillance in the Campus:

CCTV under the supervision of superintendent