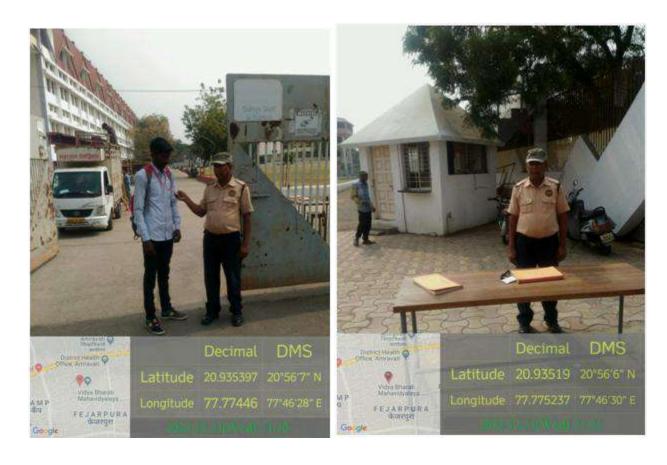

# 1. 24 X 7 Security guard:

Security guard verifying Identity Card and Inward outward register at the Gate