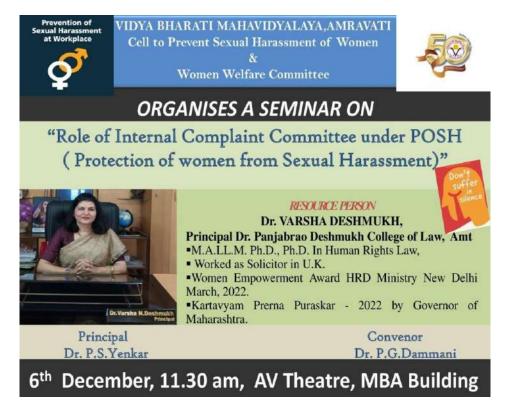

# 1. Seminar on 'Role of Internal Complaint Committee under POSH (Protection of Women for Sexual Harassment)'

| Sr.<br>No. |                                                              |   |                                                                                                                                                                                                                                                                       |
|------------|--------------------------------------------------------------|---|-----------------------------------------------------------------------------------------------------------------------------------------------------------------------------------------------------------------------------------------------------------------------|
| 1.         | Name of the Activity                                         | : | Seminar on 'Role of Internal Complaint<br>Committee under POSH (Protection of<br>Women for Sexual Harassment)'                                                                                                                                                        |
| 2.         | Name of the scheme                                           | : | -                                                                                                                                                                                                                                                                     |
| 3.         | Organized by                                                 | : | Cell to Prevent Sexual Harassment of Women and<br>Women's Welfare Committee                                                                                                                                                                                           |
| 4.         | Collaborating<br>Agency                                      | : | -                                                                                                                                                                                                                                                                     |
| 5.         | Date / Duration                                              | : | 6 <sup>th</sup> Dec 2022                                                                                                                                                                                                                                              |
| 6.         | Venue                                                        | : | VBMV,AV Hall, MBA Building                                                                                                                                                                                                                                            |
| 7.         | Communication<br>Medium                                      | : |                                                                                                                                                                                                                                                                       |
| 8.         | Resource Person                                              | : | Adv. Dr. Varsha Deshmukh                                                                                                                                                                                                                                              |
| 9.         | Activity Incharge                                            | : | Dr. Pooja Dammani and all Cell Committee<br>Members                                                                                                                                                                                                                   |
| 10.        | Objectives of<br>Activity                                    | : | It aims to showcase various areas regarding women issues specially Sexual Harassment to improve the status and dignity of women in the society and at workplace.                                                                                                      |
| 11.        | Outcome of Activity                                          | : | Awareness regarding the most pestering issues of today i.e. sexual harassment at workplace wherein students got to know about the functioning of Internal Complain Committee and punishments of such acts, they go satisfactory suggestions from the resource person. |
| 12.        | Number of<br>Participants<br>including Teacher &<br>Students | : | 10+153                                                                                                                                                                                                                                                                |
|            | Bull:                                                        |   | Renders                                                                                                                                                                                                                                                               |
|            | Signature of In-charge                                       |   | Signature of Principal                                                                                                                                                                                                                                                |

### Pamphlet:

Report: Seminar on

"Role of Internal Complaint Committee under POSH (Protection of Women from Sexual Harassment)"

Organized by

Vidya Bharati Mahavidyalaya Amravati

### Cell to Prevent Sexual Harassment of Women and Women's Welfare Committee

Cell to Prevent Sexual Harassment of Women's Welfare Committee of Vidya Bharati Mahavidyalaya, Amravati, conducted a seminar on "Role of Internal Complaint Committee under POSH (Protection of Women from Sexual Harassment)" on 6<sup>th</sup> Dec 2022.

### Respected Madam,

On behalf of Vidya Bharati Mahavidyalaya, Cell to Prevent Sexual Harassment of Women & Women Welfare Committee, We are very pleased to have the honor of inviting you as a Guest Speaker for Seminar on the topic 'Role of Internal Complaint Committee under POSH (Protection of Women for Sexual Harassment)' held on 6<sup>th</sup> December 2022. You are requested to join us at 11:45 am on 6<sup>th</sup> Dec 2022, AV Theatre, MBA Building.