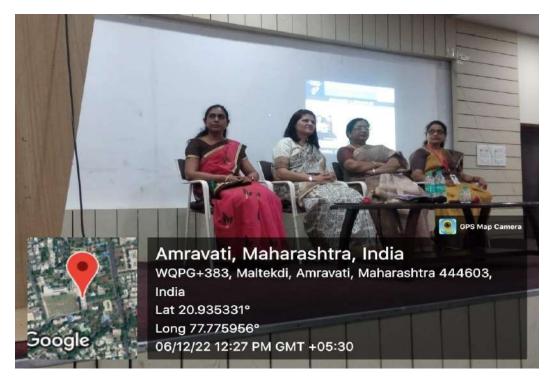

### Cell to Prevent Sexual Harassment of Women and Women's Welfare Committee

Cell to Prevent Sexual Harassment of Women's Welfare Committee of Vidya Bharati Mahavidyalaya, Amravati, conducted a seminar on "Role of Internal Complaint Committee under POSH (Protection of Women from Sexual Harassment)" on 6<sup>th</sup> Dec 2022.

Dr. Varsha Deshmukh (M.A, L.L.M, Ph.D. in Human Rights) from Amravati, Principal, Dr. Punjabrao Deshmukh College of law was the guest speaker for the seminar. She enlightened on the topic "Role of Internal Complaint Committee under POSH (Protection of Women from Sexual Harassment)". Building up of a value based work culture is expected to be inherent in every educational setting. Moreover in our male dominated society, issues related to women are quite complex and are multi-folded and overlapping day by day, today cyber crime is a global phenomenon. With the advent of technology, cyber-crime and victimization of women are on the high and it poses as a major threat to the security of a person as a whole. Home was the safest place for a woman to protect herself from being victimized, but not now. So in order to sensitize ourselves from this issue our today's topic revolves around Protection of Women from Sexual Harassment. What it is?, What is the role of Internal Complaint Committee, What is POSH, Rules and Procedures, Redressal Mechanism and many such