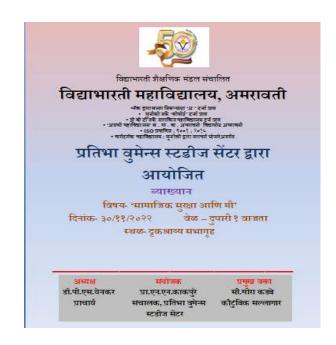

### Pamphlet:

Report: Seminar on

"Role of Internal Complaint Committee under POSH (Protection of Women from Sexual Harassment)"

Organized by

Vidya Bharati Mahavidyalaya Amravati

### Cell to Prevent Sexual Harassment of Women and Women's Welfare Committee

Cell to Prevent Sexual Harassment of Women's Welfare Committee of Vidya Bharati Mahavidyalaya, Amravati, conducted a seminar on "Role of Internal Complaint Committee under POSH (Protection of Women from Sexual Harassment)" on 6<sup>th</sup> Dec 2022.

### Respected Madam,

On behalf of Vidya Bharati Mahavidyalaya, Cell to Prevent Sexual Harassment of Women & Women Welfare Committee, We are very pleased to have the honor of inviting you as a Guest Speaker for Seminar on the topic 'Role of Internal Complaint Committee under POSH (Protection of Women for Sexual Harassment)' held on 6<sup>th</sup> December 2022. You are requested to join us at 11:45 am on 6<sup>th</sup> Dec 2022, AV Theatre, MBA Building.