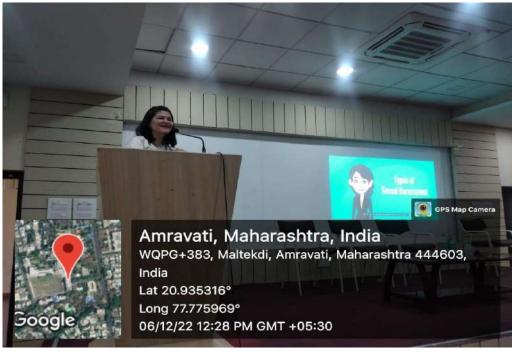

Dr. Varsha Deshmukh (M.A, L.L.M, Ph.D. in Human Rights) from Amravati, Principal, Dr. Punjabrao Deshmukh College of law was the guest speaker for the seminar. She enlightened on the topic "Role of Internal Complaint Committee under POSH (Protection of Women from Sexual Harassment)". Building up of a value based work culture is expected to be inherent in every educational setting. Moreover in our male dominated society, issues related to women are quite complex and are multi-folded and overlapping day by day, today cyber crime is a global phenomenon. With the advent of technology, cyber-crime and victimization of women are on the high and it poses as a major threat to the security of a person as a whole. Home was the safest place for a woman to protect herself from being victimized, but not now. So in order to sensitize ourselves from this issue our today's topic revolves around Protection of Women from Sexual Harassment. What it is?, What is the role of Internal Complaint Committee, What is POSH, Rules and Procedures, Redressal Mechanism and many such

issues were discussed by the guest speaker for today's seminar She discussed various types of crimes going on today, along with the necessary steps to avoid and be aware against it. She also highlighted about the penalties and punishment regarding the same. All this information was explained by resource person in a very simple language and few words. In this programme around 153 participants including 10 professors and students had registered and participated.