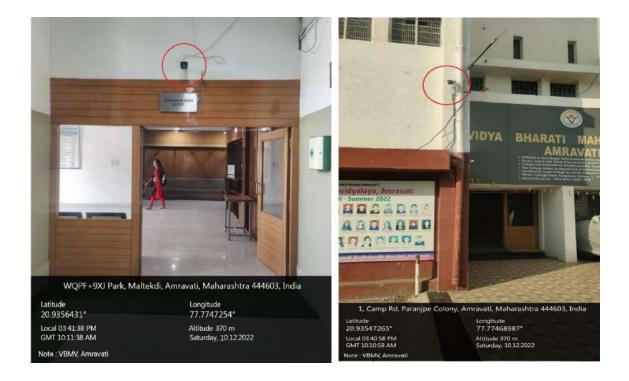

## 2. 24 X 7 CCTV Surveillance in the Campus:

CCTV under the supervision of superintendent