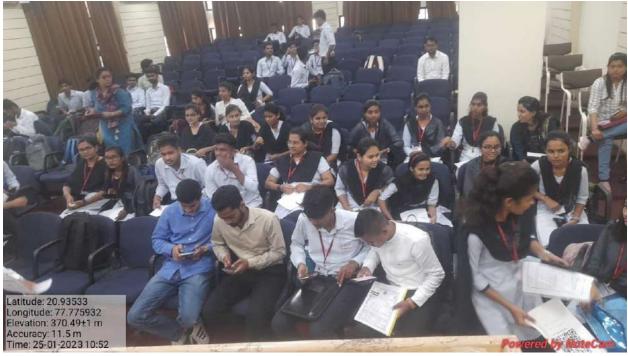

#### 7.2.1 Best Practice 1: Voters awareness programme

National voter's day was observed by the Department of Public Health Dentistry on 25<sup>th</sup> January 2023. National voter's day is celebrated to encourage the youth to participate in the voting in the electoral process. It not only encourage the youth to participate in electoral process but also focuses on the fact that the right to vote is a basic right.

The awareness programme was conducted in A.V. Theater, MBA Building during 11.30 am to 2 pm. The Staff and students attended the Programme. As the part of national voters day celebration students were encouraged to participate in various events. The Program was conducted by NSS and Department of Political Science of the college. Following the Program, an interactive session was also held to exchange ideas and viewpoints about voting and individuals right to vote.

#### Report of the activity: Voters awareness programme

Vidya Bharati Mahavidyalaya, Camp, Amravati under the NSS Unit in collaboration with Dept. of Political Science was organized a programme on 13<sup>th</sup> National Voters Day celebrated on dated 25<sup>th</sup> January, 2023 at 11.30 am at A.V. Theater, MBA Building and front of main building. The Principal, Management, teaching staff, non-teaching staff and students participated in this event.