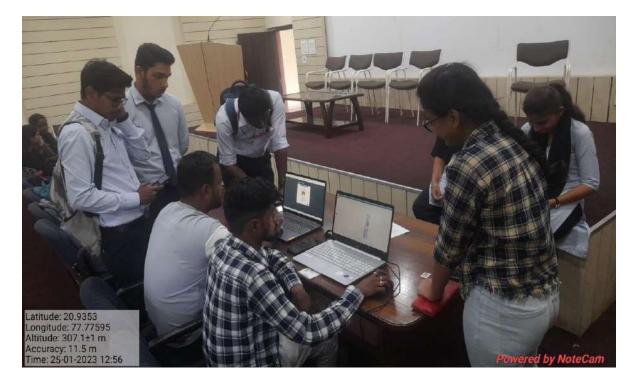

#### 7.2.1 Best Practice 1: Voters awareness programme

National voter's day was observed by the Department of Public Health Dentistry on 25<sup>th</sup> January 2023. National voter's day is celebrated to encourage the youth to participate in the voting in the electoral process. It not only encourage the youth to participate in electoral process but also focuses on the fact that the right to vote is a basic right.

The awareness programme was conducted in A.V. Theater, MBA Building during 11.30 am to 2 pm. The Staff and students attended the Programme. As the part of national voters day celebration students were encouraged to participate in various events. The Program was conducted by NSS and Department of Political Science of the college. Following the Program, an interactive session was also held to exchange ideas and viewpoints about voting and individuals right to vote.

#### Report of the activity: Voters awareness programme

Vidya Bharati Mahavidyalaya, Camp, Amravati under the NSS Unit in collaboration with Dept. of Political Science was organized a programme on 13<sup>th</sup> National Voters Day celebrated on dated 25<sup>th</sup> January, 2023 at 11.30 am at A.V. Theater, MBA Building and front of main building. The Principal, Management, teaching staff, non-teaching staff and students participated in this event.