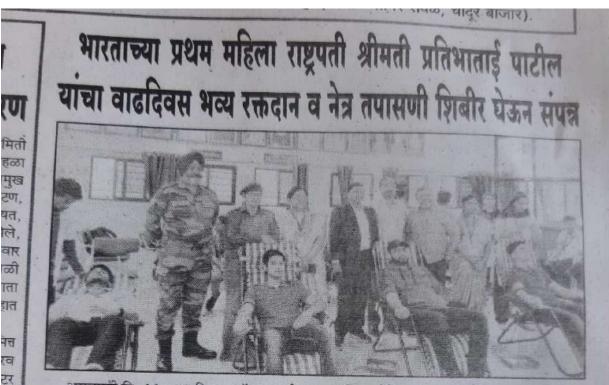

CS

अमरावती दि. १९ : स्थानिक विद्याभारती महाविद्यालय, कॅम्प, अमरावती येथे दिनांक १९ डिसेंबर २०२२ रोजी राष्ट्रीय छात्र सेना. राष्ट्रीय सेवा योजना, वाणिज्य विभाग व यथ रेड क्रॉस यांच्या वतीने भारताच्या प्रथमः महिला राष्ट्रपती श्रीमती प्रतिभाताई पार्टील यांचा वाढदिवसा निमित्ताने भव्य रक्तदान व नेत्र तपासणी शिबीर घेऊन साजरा करण्यात आला. याप्रसंगी विद्याभारती शैक्षणिक मंडळाचे सचिव डॉ. अशोक चव्हाण. संस्थेच्या उपाध्यक्ष प्रो. डॉ. कॅटन मिथिलेश राठौर, हवालदार जस्वीर सिंग, ४ गर्ल्स महाराष्ट्र बटालीयन एनसीसी अमरावती, प्राचार्य डॉ. प्रज्ञ देनदर जिद्याभारती फार्मसीचे प्राचार्च डॉ. र. टी. पांडे, शिक्षण शा र महप्रविद्यालयाचे जन्मर्थ हो के व्ही. शिरभःते, कानम् महाविद्यानिति उपग्रदिनि रिवानि 🛛 सिसोदीया, वाणिज्य विभाग प्रमुख

म

जी

न

ड

ল

q

डॉ. एस. बी. कडु उपस्थित होते. यावेळी रक्तदान शिबीरामध्ये १५० पेक्षा जास्त विद्यार्थी शिक्षक व शिक्षकेत्तर कर्मचा-यांनी हिरिसीने सहभाग घेतला. रक्तदान शिबीराच्या कार्यात डॉ. पंजाबराव देशमुख मेडीकल कॉलेजच्या चमुने सहकार्य केले. त्यामध्ये डॉ. अंकिता भारती. डॉ. अक्षय जोशी, हारिस खान, एस. सुधाकर, परशुराम पवार, अमित दरणे, चंदना चौधरी, सुरेश नागपुरे त्यांच्यासोबत रक्तदान समितीचे अध्यक्ष श्री महेंद्र भुतडा .यांनी विशेष सहकार्य केले.

तसेच रोटरी क्लबच्या वतीने नेत्र तपासणी शिबीराचे आयोजन करण्यात आले. याबेळी महाविद्यालयातील शिक्षके तर कर्मचारी, सुरक्षा रक्षक, विद्यार्थी असे एकण १०० पेक्षा अधिक लाकानी नेत्र तपासणीत शिबीरात क्रियांची तपासणी करून घेतली. याप्रसंगी प्रेसिडेंट ऑफ रोटरी