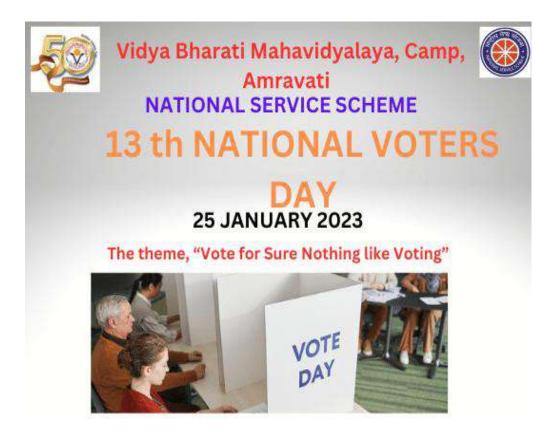

#### Report of the activity: Voters awareness programme

Vidya Bharati Mahavidyalaya, Camp, Amravati under the NSS Unit in collaboration with Dept. of Political Science was organized a programme on 13<sup>th</sup> National Voters Day celebrated on dated 25<sup>th</sup> January, 2023 at 11.30 am at A.V. Theater, MBA Building and front of main building. The Principal, Management, teaching staff, non-teaching staff and students participated in this event.

a crucial role in ensuring that the fundamentals of democracy, a government by the people, of the people and for the people, are kept alive and the whole purpose is to sensitize, to disseminate information and create awareness especially for young voters. Dr. Mithilesh Rathor, head, department of Chemistry, address, "the 13<sup>th</sup> National Voters Day was observed today on the theme, "Vote for Sure Nothing like Voting". National Voters Day is an important occasion for raising awareness about the importance of voting and encouraging citizens to exercise their right to vote. It is an opportunity to promote democracy and ensure that all citizens have a say in the decisions that affect their lives.