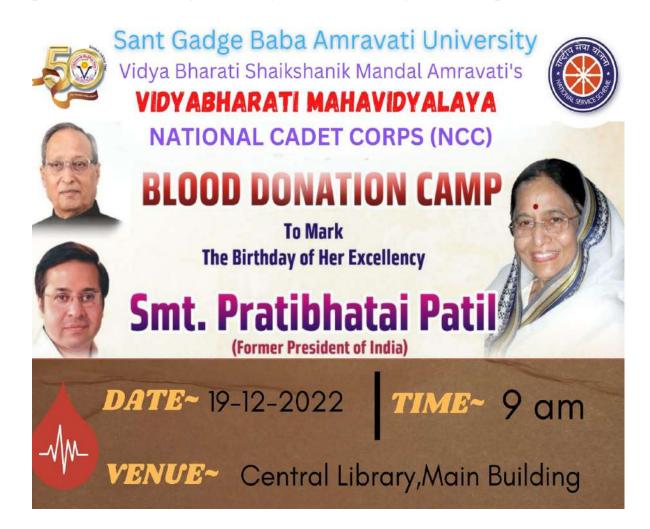

7.2.1 Best Practice 2: Blood Donation Awareness Programme

## 7.2.1 Best Practice 2: Blood Donation Awareness Programme

On the Occasion of birthday of Her Excellency Smt. Pratibhatai Patil, on 19<sup>th</sup> December 2022, Blood Donation Camp was organized by our NSS unit, in collaboration with NCC & Commerce Department celebrated in college from 10:00 A.M. to 2:30 P.M. on Monday. The camp was inaugurated by the hands of honorable Secretary, Vidya Bharati Shaikshanik Mandal, Amravati, Dr. Ashokji Chavhan and our Principal of the college Dr. P. S. Yenkar and NSS Programme Coordinator Dr. Anju Pradip Khedkar along with teaching non-teaching staff. In Blood donation camp more than 140 units of blood was donated by both students and the staff members of our Vidya Bharati Mahavidyalaya Amravati.

#### NOTICE

All the Teaching and Non-Teaching Staff of Sr. College, Jr. College, Pharmacy, ITI, MCVC should remain present for inauguration Programme of Blood Donation Camp on Monday 19th Dec.2022 at 9.00 A.M. to celebrate the 88<sup>th</sup> Birthday of Her Excellency 'Mrs. Pratibhatai Patil', the Former President of India.

Venue- Library, Main Building Vidya Bharati Mahavidyalaya, Amravati.

Date- 19th Dec.2022 Time- 9.00 A.M.

IQAC Co-ordinator VBMV,Amravati

Principal VBMV, Amravati Prinolpal Vidya Bharati Mahavidyalayo Amravati.