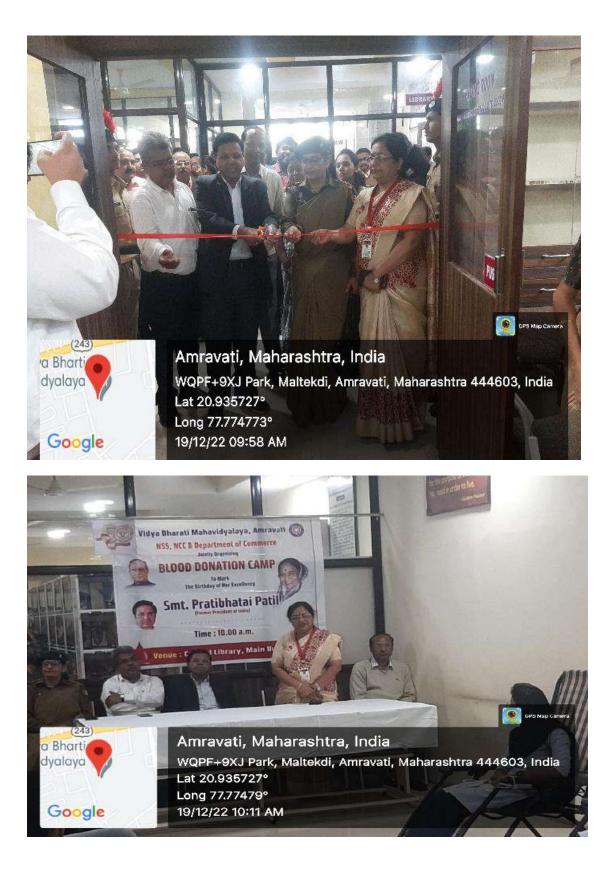

## 7.2.1 Best Practice 2: Blood Donation Awareness Programme

On the Occasion of birthday of Her Excellency Smt. Pratibhatai Patil, on 19<sup>th</sup> December 2022, Blood Donation Camp was organized by our NSS unit, in collaboration with NCC & Commerce Department celebrated in college from 10:00 A.M. to 2:30 P.M. on Monday. The camp was inaugurated by the hands of honorable Secretary, Vidya Bharati Shaikshanik Mandal, Amravati, Dr. Ashokji Chavhan and our Principal of the college Dr. P. S. Yenkar and NSS Programme Coordinator Dr. Anju Pradip Khedkar along with teaching non-teaching staff. In Blood donation camp more than 140 units of blood was donated by both students and the staff members of our Vidya Bharati Mahavidyalaya Amravati.