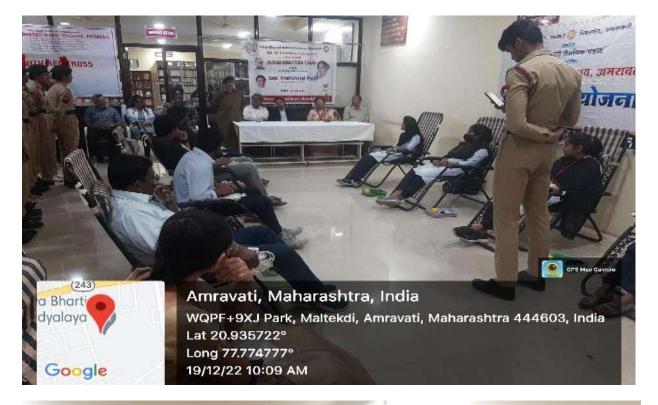

## 7.2.1 Best Practice 2: Blood Donation Awareness Programme

On the Occasion of birthday of Her Excellency Smt. Pratibhatai Patil, on 19<sup>th</sup> December 2022, Blood Donation Camp was organized by our NSS unit, in collaboration with NCC & Commerce Department celebrated in college from 10:00 A.M. to 2:30 P.M. on Monday. The camp was inaugurated by the hands of honorable Secretary, Vidya Bharati Shaikshanik Mandal, Amravati, Dr. Ashokji Chavhan and our Principal of the college Dr. P. S. Yenkar and NSS Programme Coordinator Dr. Anju Pradip Khedkar along with teaching non-teaching staff. In Blood donation camp more than 140 units of blood was donated by both students and the staff members of our Vidya Bharati Mahavidyalaya Amravati.

Our College had been religiously organizing blood donation camps every year and students and the faculty members come forward voluntarily to donate blood. While addressing to people at the camp our NSS volunteers brought awareness in them about shortage of blood and why we must donate blood every year, to help the persons requiring blood. Blood donation can save lives of innumerable persons. Donation of blood is very critical and crucial for saving lives many patients and those who have met with accidents. It is as such a great service or contribution to the society and people living in it. In this camp Medical officer Dr. Ankita and Dr. Akshay Joshi and Nursing Staff of Blood bank of P.D.M.C. Amravati had given their positive support and help in organizing the blood camp.