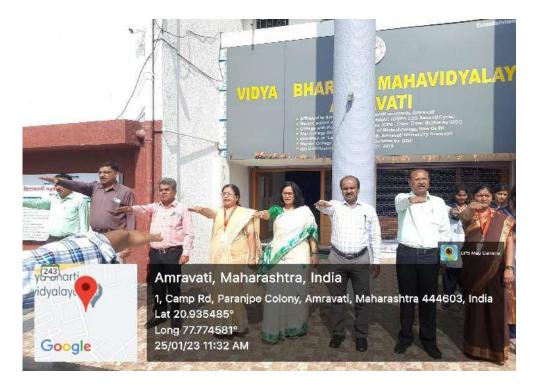

#### Report of the activity: Voters awareness programme

Vidya Bharati Mahavidyalaya, Camp, Amravati under the NSS Unit in collaboration with Dept. of Political Science was organized a programme on 13<sup>th</sup> National Voters Day celebrated on dated 25<sup>th</sup> January, 2023 at 11.30 am at A.V. Theater, MBA Building and front of main building. The Principal, Management, teaching staff, non-teaching staff and students participated in this event.

On this occasion, Principal of our college, Dr. P. S. Yenkar emphasized on the National Voters Day is an annual event with the purpose of celebrating the power of the citizens for a free and fair right to vote. She stated that the importance of the day was to remind every citizen of this country of them rights as voters and by participating in the electoral process, citizens who have attained the age of 18 play