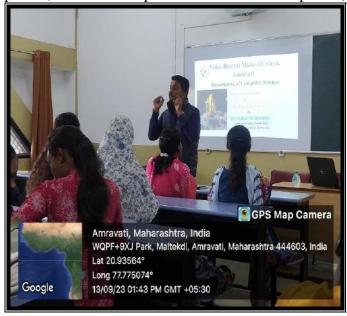

## ICT/Computing skills

Workshop on "Python Introduction"

Guest Lecture on "Sales Force (CRM Tools Cloud)"

Guest Lecture on "Programming Skill"

Guest Lecture on " Artificial Intellegence and Machine Learning "