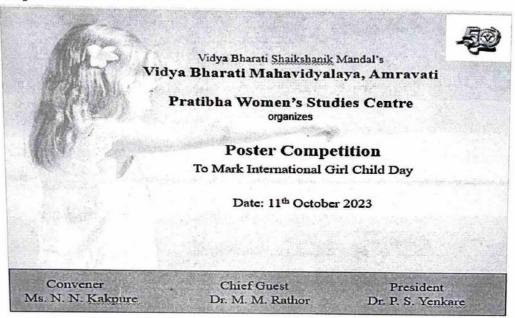

Guest Lecture on'Role of Girls in Nation Building'

Poster Competition to mark International Girl Child Day

One Day Workshop on 'Jivanachya Umbarthyavar'

Rubella Vaccination Camp