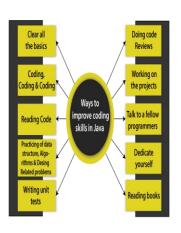

## ICT/Computing skills

Workshop on "Python Introduction"

Guest Lecture on "Sales Force (CRM Tools Cloud)"

Guest Lecture on "Programming Skill"

Guest Lecture on " Artificial Intellegence and Machine Learning "