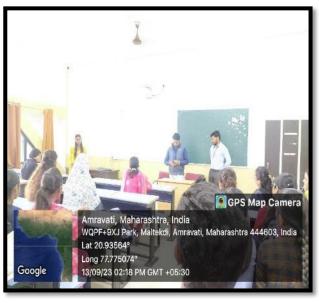

## ICT/Computing skills

Workshop on "Python Introduction"

Guest Lecture on "Sales Force (CRM Tools Cloud)"

Guest Lecture on "Programming Skill"

Guest Lecture on " Artificial Intellegence and Machine Learning "