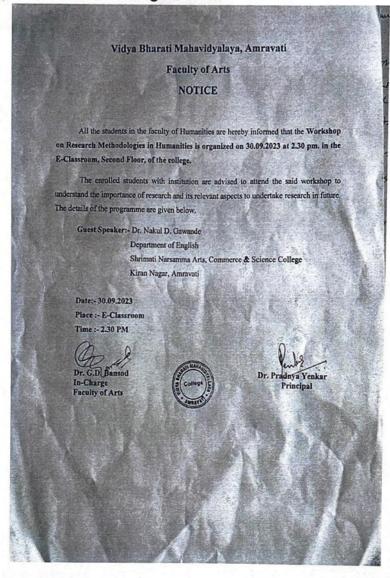

ader academic context.

Enhance Writing and Presentation Skills: To help participants improve their academic writing and presentation skills, with a focus on crafting research proposals, reports, and academic papers that meet scholarly standards.

**Interdisciplinary Engagement:** To encourage interdisciplinary thinking by promoting collaboration between participants from different humanities disciplines, fostering the exchange of ideas and methodologies.

Research Project Development: To guide participants in developing their own research projects or proposals, providing them with the tools and knowledge to begin their own research endeavors in the humanities.

8. List of Committees constituted for smooth conductance -- NIL

9. Xerox Copy of Notices and Meetings conducted with minutes -





Signatures)

### 11.Pamphlet/ Brochure:



## 12. Detailed Report (Up to 1000 Words):

### Vidya Bharati Mahavidyalaya, Amravati Department of English and Marathi Report On

Workshop on Research Methodologies in Humanities

Date: - 30.09.2023 Venue: - E-Classroom

Resource Person: - Dr. Nakul Gawande

No. of beneficiaries:-

The Department of English and Marathi have organized a Workshop on Research Methodology on 30.09.2023 at 3.00 pm in the E-Classroom of the college. Dr. Nakul Gawande, Department of English of Smt. Narsamma Mahavidyalaya, Amravati was the resource person for the workshop. The aim of the workshop was to provide the students with an understanding of the key principles and practices of research, as well as to equip them with the necessary skills to undertake research i