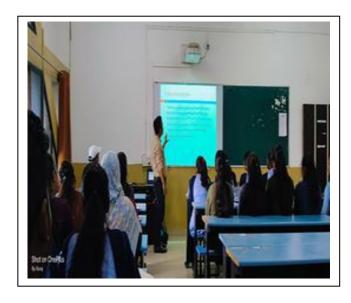

#### Soft skills

9th State Level Intercollegiate Elocution Competition-2023-24

Workshop Interview Technique (Soft Skills)

Workshop on Research Methodologies in Humanities

## Vidya Bharati Mahavidyalaya Camp Amravati Report Submitted to MIS Department of English

1. Name of the Activity -

State Level Elocution Competition-2023-24

2. Collaborating Department /Committee/Agency (If Any) ---- Vidya Bharati GEMS

3. Date / Duration ---

10.10.2023 (One Day)

4. Venue -

AV Theater, Main Building

- 5. Resource Person (If any) --
- 6. Activity In-charge -

Dr. R. M. Patil

- 7. Objectives of Activity ---
  - 1) Promote Public Speaking Skills:
  - 2) Boost Confidence:
  - 3) Encourage Effective Communication:
  - 4) Enhance Vocabulary and Language Proficiency:
  - 5) Promote Critical Thinking:
  - 6) Raise Awareness:
  - 7) Foster a Sense of Competition:
  - 8) Celebrate Cultural and Linguistic Diversity:
  - 9) Identify and Reward Talent:
  - 10) Inspire Leadership:
  - 11) Promote Social Awareness:
  - 12) Strengthen Community Bonds:
  - 13) Showcase State Talent:
  - 14) Encourage Lifelong Learning:
- 8. List of Committees constituted for smooth conductance -