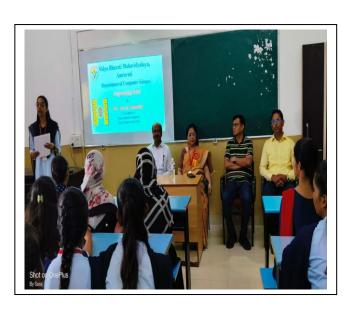

## Vidya Bharati Mahavidyalaya Camp Amravati Report Submitted to MIS Department of English

1. Name of the Activity -

State Level Elocution Competition-2023-24

2. Collaborating Department /Committee/Agency (If Any) ---- Vidya Bharati GEMS

3. Date / Duration ---

10.10.2023 (One Day)

4. Venue -

AV Theater, Main Building

- 5. Resource Person (If any) --
- 6. Activity In-charge -

Dr. R. M. Patil

- 7. Objectives of Activity ---
  - 1) Promote Public Speaking Skills:
  - 2) Boost Confidence:
  - 3) Encourage Effective Communication:
  - 4) Enhance Vocabulary and Language Proficiency:
  - 5) Promote Critical Thinking:
  - 6) Raise Awareness:
  - 7) Foster a Sense of Competition:
  - 8) Celebrate Cultural and Linguistic Diversity:
  - 9) Identify and Reward Talent:
  - 10) Inspire Leadership:
  - 11) Promote Social Awareness:
  - 12) Strengthen Community Bonds:
  - 13) Showcase State Talent:
  - 14) Encourage Lifelong Learning:
- 8. List of Committees constituted for smooth conductance -