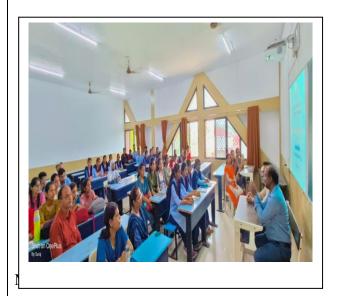

#### Soft skills

9th State Level Intercollegiate Elocution Competition-2023-24

Workshop Interview Technique (Soft Skills)

Workshop on Research Methodologies in Humanities

## Vidya Bharati Mahavidyalaya Camp Amravati Report Submitted to MIS Department of English

1. Name of the Activity -

State Level Elocution Competition-2023-24

2. Collaborating Department /Committee/Agency (If Any) ---- Vidya Bharati GEMS

3. Date / Duration ---

10.10.2023 (One Day)

4. Venue -

AV Theater, Main Building

- 5. Resource Person (If any) --
- 6. Activity In-charge -

Dr. R. M. Patil

- 7. Objectives of Activity ---
  - 1) Promote Public Speaking Skills:
  - 2) Boost Confidence:
  - 3) Encourage Effective Communication:
  - 4) Enhance Vocabulary and Language Proficiency:
  - 5) Promote Critical Thinking:
  - 6) Raise Awareness:
  - 7) Foster a Sense of Competition:
  - 8) Celebrate Cultural and Linguistic Diversity:
  - 9) Identify and Reward Talent:
  - 10) Inspire Leadership:
  - 11) Promote Social Awareness:
  - 12) Strengthen Community Bonds:
  - 13) Showcase State Talent:
  - 14) Encourage Lifelong Learning:
- 8. List of Committees constituted for smooth conductance -