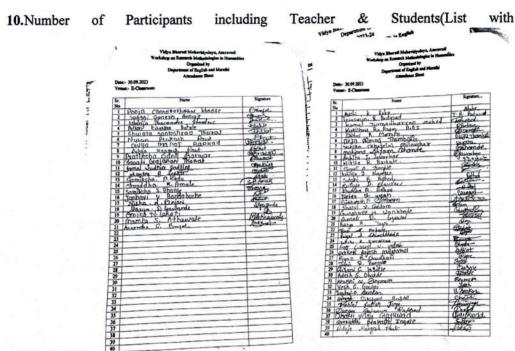

er academic context.

Enhance Writing and Presentation Skills: To help participants improve their academic writing and presentation skills, with a focus on crafting research proposals, reports, and academic papers that meet scholarly standards.

**Interdisciplinary Engagement:** To encourage interdisciplinary thinking by promoting collaboration between participants from different humanities disciplines, fostering the exchange of ideas and methodologies.

Research Project Development: To guide participants in developing their own research projects or proposals, providing them with the tools and knowledge to begin their own research endeavors in the humanities.

8. List of Committees constituted for smooth conductance -- NIL

9. Xerox Copy of Notices and Meetings conducted with minutes -





Signatures)

### 11.Pamphlet/ Brochure:



## 12. Detailed Report (Up to 1000 Words):

### Vidya Bharati Mahavidyalaya, Amravati Department of English and Marathi Report On

Workshop on Research Methodologies in Humanities

Date: - 30.09.2023 Venue: - E-Classroom

Resource Person: - Dr. Nakul Gawande

No. of beneficiaries:-

The Department of English and Marathi have organized a Workshop on Research Methodology on 30.09.2023 at 3.00 pm in the E-Classroom of the college. Dr. Nakul Gawande, Department of English of Smt. Narsamma Mahavidyalaya, Amravati was the resource person for the workshop. The aim of the workshop was to provide the students with an understanding of the key principles and practices of research, as well as to equip them with the necessary skills to undertake research in