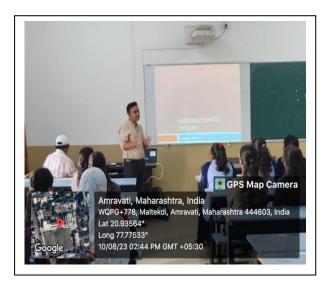

## ICT/Computing skills

Workshop on "Python Introduction"

Guest Lecture on "Sales Force (CRM Tools Cloud)"

Guest Lecture on "Programming Skill"

Guest Lecture on " Artificial Intellegence and Machine Learning "