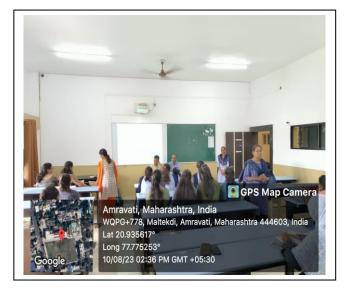

#### Soft skills

9th State Level Intercollegiate Elocution Competition-2023-24

Workshop Interview Technique (Soft Skills)

Workshop on Research Methodologies in Humanities