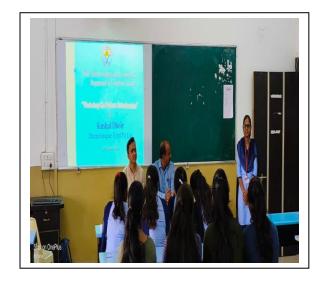

#### Soft skills

9th State Level Intercollegiate Elocution Competition-2023-24

Workshop Interview Technique (Soft Skills)

Workshop on Research Methodologies in Humanities