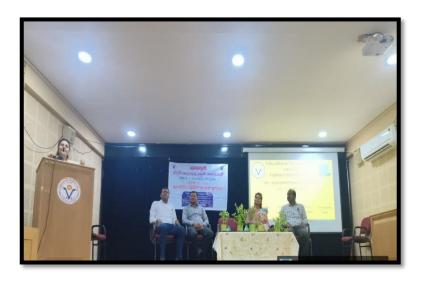

## Vidya Bharati Mahavidyalaya Camp Amravati Report Submitted to MIS Department of English

1. Name of the Activity -

State Level Elocution Competition-2023-24

2. Collaborating Department /Committee/Agency (If Any) ---- Vidya Bharati GEMS

3. Date / Duration ---

10.10.2023 (One Day)

4. Venue -

AV Theater, Main Building

- 5. Resource Person (If any) --
- 6. Activity In-charge -

Dr. R. M. Patil

- 7. Objectives of Activity ---
  - 1) Promote Public Speaking Skills:
  - 2) Boost Confidence:
  - 3) Encourage Effective Communication:
  - 4) Enhance Vocabulary and Language Proficiency:
  - 5) Promote Critical Thinking:
  - 6) Raise Awareness:
  - 7) Foster a Sense of Competition:
  - 8) Celebrate Cultural and Linguistic Diversity:
  - 9) Identify and Reward Talent:
  - 10) Inspire Leadership:
  - 11) Promote Social Awareness:
  - 12) Strengthen Community Bonds:
  - 13) Showcase State Talent:
  - 14) Encourage Lifelong Learning:
- 8. List of Committees constituted for smooth conductance -