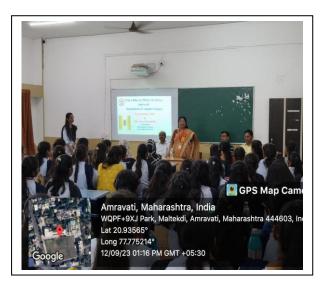

## ICT/Computing skills

Workshop on "Python Introduction"

Guest Lecture on "Sales Force (CRM Tools Cloud)"

Guest Lecture on "Programming Skill"

Guest Lecture on " Artificial Intellegence and Machine Learning "