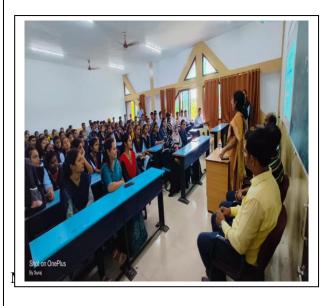

## Vidya Bharati Mahavidyalaya Camp Amravati Report Submitted to MIS Department of English

1. Name of the Activity -

State Level Elocution Competition-2023-24

2. Collaborating Department /Committee/Agency (If Any) ---- Vidya Bharati GEMS

3. Date / Duration ---

10.10.2023 (One Day)

4. Venue -

AV Theater, Main Building

- 5. Resource Person (If any) --
- 6. Activity In-charge -

Dr. R. M. Patil

- 7. Objectives of Activity ---
  - 1) Promote Public Speaking Skills:
  - 2) Boost Confidence:
  - 3) Encourage Effective Communication:
  - 4) Enhance Vocabulary and Language Proficiency:
  - 5) Promote Critical Thinking:
  - 6) Raise Awareness:
  - 7) Foster a Sense of Competition:
  - 8) Celebrate Cultural and Linguistic Diversity:
  - 9) Identify and Reward Talent:
  - 10) Inspire Leadership:
  - 11) Promote Social Awareness:
  - 12) Strengthen Community Bonds:
  - 13) Showcase State Talent:
  - 14) Encourage Lifelong Learning:
- 8. List of Committees constituted for smooth conductance -