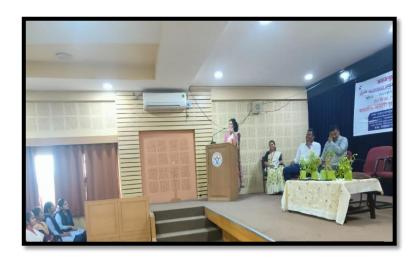

## Vidya Bharati Mahavidyalaya Camp Amravati Report Submitted to MIS Department of English

1. Name of the Activity -

State Level Elocution Competition-2023-24

2. Collaborating Department /Committee/Agency (If Any) ---- Vidya Bharati GEMS

3. Date / Duration ---

10.10.2023 (One Day)

4. Venue -

AV Theater, Main Building

- 5. Resource Person (If any) --
- 6. Activity In-charge -

Dr. R. M. Patil

- 7. Objectives of Activity ---
  - 1) Promote Public Speaking Skills:
  - 2) Boost Confidence:
  - 3) Encourage Effective Communication:
  - 4) Enhance Vocabulary and Language Proficiency:
  - 5) Promote Critical Thinking:
  - 6) Raise Awareness:
  - 7) Foster a Sense of Competition:
  - 8) Celebrate Cultural and Linguistic Diversity:
  - 9) Identify and Reward Talent:
  - 10) Inspire Leadership:
  - 11) Promote Social Awareness:
  - 12) Strengthen Community Bonds:
  - 13) Showcase State Talent:
  - 14) Encourage Lifelong Learning:
- 8. List of Committees constituted for smooth conductance -