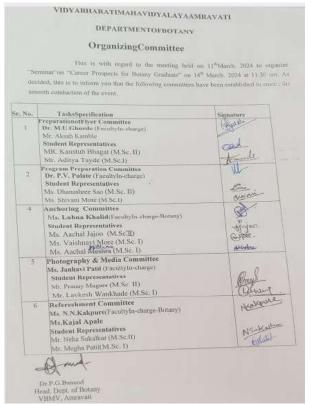

| 8.  | International Day for the Preservation of the Ozone Layer                                              | ana a kati<br>an ing panakati | 16 <sup>th</sup> Sept. 2023       |
|-----|--------------------------------------------------------------------------------------------------------|-------------------------------|-----------------------------------|
| 9.  | Activities related to garden maintenance                                                               |                               | Throughout the year               |
| 10. | A Seminar on 'Career Prospects for Botany Graduates'                                                   | Botany                        | Second Session                    |
| 11. | one day workshop and hands on training in<br>mushroom cultivation (Visit to KVK<br>Durgapur)           |                               | Second Session                    |
| 12. |                                                                                                        |                               | Second Session                    |
| 13. | Guest lecture on presentation or<br>communication skills to improve the<br>employability               |                               | Second Session                    |
| 14. | Workshop on Instrumental Operating<br>Technique                                                        |                               | January 2024                      |
| 15. | Workshop on Laboratory safety<br>management for students                                               | Chemistry                     | August 2023                       |
| 16. | Workshop on Chemistry Structure drawing using Chemsketch software                                      |                               | September 2023                    |
| 17. | Guest lecture on "Career Opportunities in<br>Health Care Sector"                                       |                               | Second session                    |
| 18. | Guest lecture on Career opportunities in Pharmaceutical industries                                     |                               | Second session                    |
| 19. | Celebration of National Science Day by<br>conducting the science exhibition                            |                               | Second Session                    |
| 20. | Seminar on "Collaborative Agencies in Research"                                                        | Physics                       | Second Session                    |
| 21. | Guest lecture on "Scope for higher studies &<br>Research Opportunities after B.Sc. & M.Sc.<br>Physic". |                               | First Session                     |
| 22. | Talk on "Introduction to Indian Space<br>Research Organization (ISRO)"                                 |                               | Second Session                    |
| 23. | Talk on forests and wildlife                                                                           |                               | First Session                     |
| 24. | Talk on wildlife and importance in conserving them                                                     |                               | First Session                     |
| 25. | Guest lecture on Genetic Disorders                                                                     | Zoology                       | First Session                     |
| 26. | Photography competition on local fauna                                                                 |                               | 1 <sup>st</sup> week of Jan, 2024 |
| 27. | lecture on "Bio-Based Energy Options from<br>Sustainable Resources"                                    |                               | Second Session                    |
| 28. | A problem-solving session for the students<br>of the department as preparation for the<br>JAM exam     | -                             | Second Session                    |