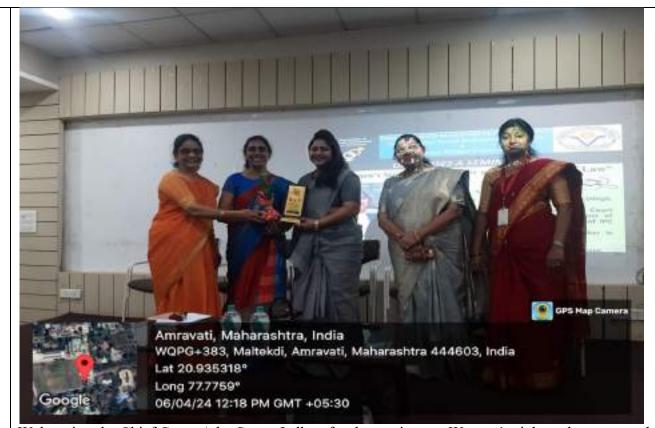

Felicitation of Convenor Dr. P.G.Dammani, Cell to prevent sexual harassment

Seminar on Women's Strength and Power Under the Shield of Law by Adv.Sapna Jadhav

Welcoming of Guest Adv. Sapna Jadhav by the cell to prevent sexual harassment Committee