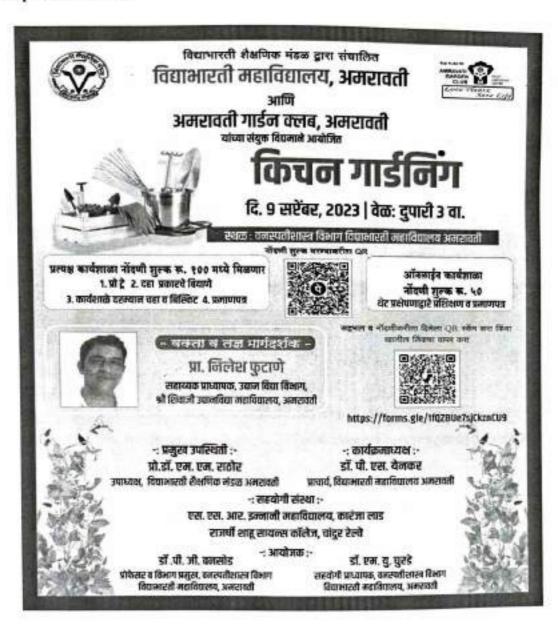

# Vidya Bharati Mahavidyalaya Camp Amravati Report Submitted to MIS Department of Botany

- 1. Name of the Activity Workshop on 'Kitchen Gardening'
- Collaborating Department /Committee/Agency (If Any) Amravati Garden Club, Amravati, S.S. S. R. K. Innani College, Karanja Lad, Rajashri Shahu Science College, Chandur Railway
- 3. Date / Duration -9th September 2023
- 4. Venue Department of Botany, Vidya Bharati Mahavidyalaya, Amravati
- 5. Resource Person (If any) Dr. Nilesh Futane
- 6. Activity In-charge Dr. P. V. Pulate, Dr. M. U. Ghurde

#### 7. Objectives of Activity -

- 1. To develop knowledge and skills to understand the importance of nutritious food.
- To orient the participants on sustainable kitchen gardening concepts, its different techniques, use of space and year round availability of nutritious vegetables etc.
- To provide hands-on training to the participants.
- To spread the knowledge of composting kitchen waste and using the nutrient-rich compost for growing vegetables and fruits organically thus marching towards selfreliance in an environment friendly manner.
- 8. List of Committees constituted for smooth conductance -