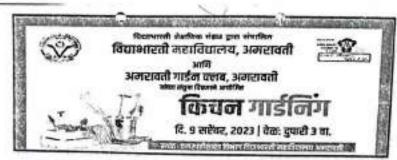

# Vidya Bharati Mahavidyalaya Camp Amravati Report Submitted to MIS Department of Botany

- 1. Name of the Activity Workshop on 'Kitchen Gardening'
- Collaborating Department /Committee/Agency (If Any) Amravati Garden Club, Amravati, S.S. S. R. K. Innani College, Karanja Lad, Rajashri Shahu Science College, Chandur Railway
- 3. Date / Duration -9th September 2023
- 4. Venue Department of Botany, Vidya Bharati Mahavidyalaya, Amravati
- 5. Resource Person (If any) Dr. Nilesh Futane
- 6. Activity In-charge Dr. P. V. Pulate, Dr. M. U. Ghurde

#### 7. Objectives of Activity -

- 1. To develop knowledge and skills to understand the importance of nutritious food.
- To orient the participants on sustainable kitchen gardening concepts, its different techniques, use of space and year round availability of nutritious vegetables etc.
- To provide hands-on training to the participants.
- To spread the knowledge of composting kitchen waste and using the nutrient-rich compost for growing vegetables and fruits organically thus marching towards selfreliance in an environment friendly manner.
- 8. List of Committees constituted for smooth conductance -