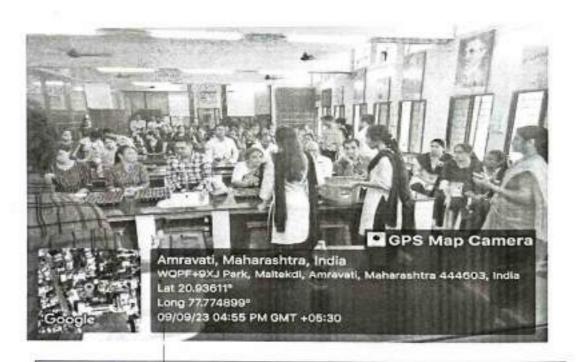

# Vidya Bharati Mahavidyalaya Camp Amravati Report Submitted to MIS Department of Botany

- 1. Name of the Activity Workshop on 'Kitchen Gardening'
- Collaborating Department /Committee/Agency (If Any) Amravati Garden Club, Amravati, S.S. S. R. K. Innani College, Karanja Lad, Rajashri Shahu Science College, Chandur Railway
- 3. Date / Duration -9th September 2023
- 4. Venue Department of Botany, Vidya Bharati Mahavidyalaya, Amravati
- 5. Resource Person (If any) Dr. Nilesh Futane
- 6. Activity In-charge Dr. P. V. Pulate, Dr. M. U. Ghurde

#### 7. Objectives of Activity -

- 1. To develop knowledge and skills to understand the importance of nutritious food.
- To orient the participants on sustainable kitchen gardening concepts, its different techniques, use of space and year round availability of nutritious vegetables etc.
- To provide hands-on training to the participants.
- To spread the knowledge of composting kitchen waste and using the nutrient-rich compost for growing vegetables and fruits organically thus marching towards selfreliance in an environment friendly manner.
- 8. List of Committees constituted for smooth conductance -