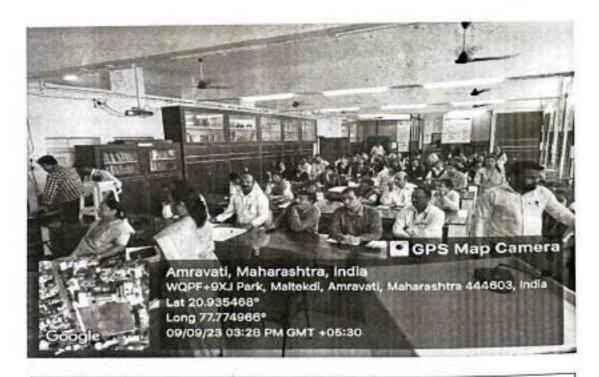

# Vidya Bharati Mahavidyalaya Camp Amravati Report Submitted to MIS Department of Botany

- 1. Name of the Activity Workshop on 'Kitchen Gardening'
- Collaborating Department /Committee/Agency (If Any) Amravati Garden Club, Amravati, S.S. S. R. K. Innani College, Karanja Lad, Rajashri Shahu Science College, Chandur Railway
- 3. Date / Duration -9th September 2023
- 4. Venue Department of Botany, Vidya Bharati Mahavidyalaya, Amravati
- 5. Resource Person (If any) Dr. Nilesh Futane
- 6. Activity In-charge Dr. P. V. Pulate, Dr. M. U. Ghurde

#### 7. Objectives of Activity -

- 1. To develop knowledge and skills to understand the importance of nutritious food.
- To orient the participants on sustainable kitchen gardening concepts, its different techniques, use of space and year round availability of nutritious vegetables etc.
- To provide hands-on training to the participants.
- To spread the knowledge of composting kitchen waste and using the nutrient-rich compost for growing vegetables and fruits organically thus marching towards selfreliance in an environment friendly manner.
- 8. List of Committees constituted for smooth conductance -