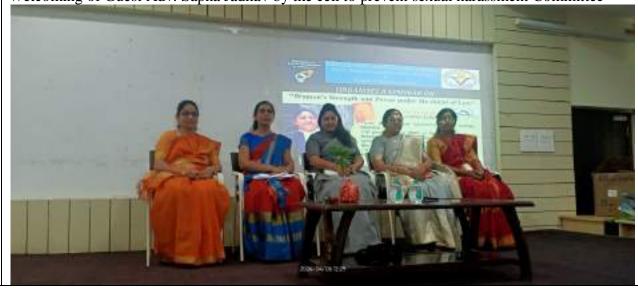

Felicitation of Convenor Dr. P.G.Dammani, Cell to prevent sexual harassment

Seminar on Women's Strength and Power Under the Shield of Law by Adv.Sapna Jadhav

Welcoming of Guest Adv. Sapna Jadhav by the cell to prevent sexual harassment Committee