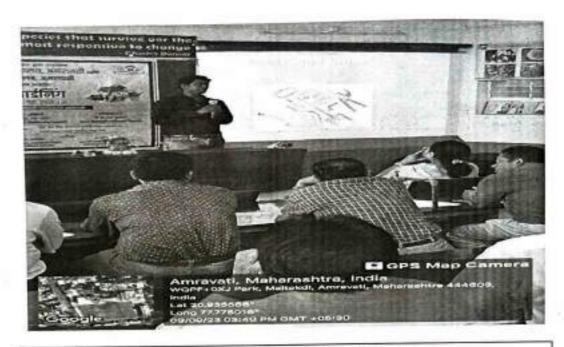

# Vidya Bharati Mahavidyalaya Camp Amravati Report Submitted to MIS Department of Botany

- 1. Name of the Activity Workshop on 'Kitchen Gardening'
- Collaborating Department /Committee/Agency (If Any) Amravati Garden Club, Amravati, S.S. S. R. K. Innani College, Karanja Lad, Rajashri Shahu Science College, Chandur Railway
- 3. Date / Duration -9th September 2023
- 4. Venue Department of Botany, Vidya Bharati Mahavidyalaya, Amravati
- 5. Resource Person (If any) Dr. Nilesh Futane
- 6. Activity In-charge Dr. P. V. Pulate, Dr. M. U. Ghurde

#### 7. Objectives of Activity -

- 1. To develop knowledge and skills to understand the importance of nutritious food.
- To orient the participants on sustainable kitchen gardening concepts, its different techniques, use of space and year round availability of nutritious vegetables etc.
- To provide hands-on training to the participants.
- To spread the knowledge of composting kitchen waste and using the nutrient-rich compost for growing vegetables and fruits organically thus marching towards selfreliance in an environment friendly manner.
- 8. List of Committees constituted for smooth conductance -