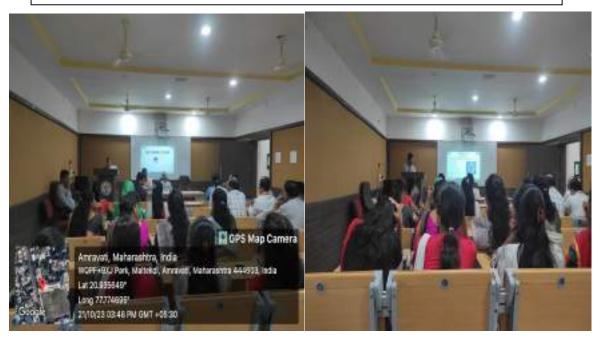

#### 'A Programme on 'Mental Health Awareness'

A programme on 'Mental Health Awareness' to observe World Mental Health Day was organized by the Department of Psychology in collaboration with Rotary Club of Ambies, Amravati on 6/10/2023.

It intended to aware the students about the nature and types of mental disorders and makes aware the students about mental health and how to maintain healthy mind. Dr. Vikram Wankahade, a Psychiatrist, Dr. Panjabrao Memorial Medical Hospital, Amravati was the chief speaker. With the help of different movies he revealed the nature of various mental disorders. Dr. Monali Dhole, a Gynecologist, shed a light on the work of club Rotary. Dr. Joshi, Dr. Amol Chawne and Dr. Kirti Bodkhe shared the dais. Dr. Mithilesh Rathore, Vice President, Vidya Bharati Shaikshnik Mandal, Amravati was a Guest of honor. Dr. P. S. Yenkar, Principal, Chaired the session.

Dr. S. D. Wakode, Head, Department of Psychology, gave introductory remarks and introduced the guests to the nudlence. Ms. Tamanna Bansod compered the session. Ms. Mukta Jichkar, proposed vote of thanks. Ninety nine students and twelve teachers were present on this occasion.