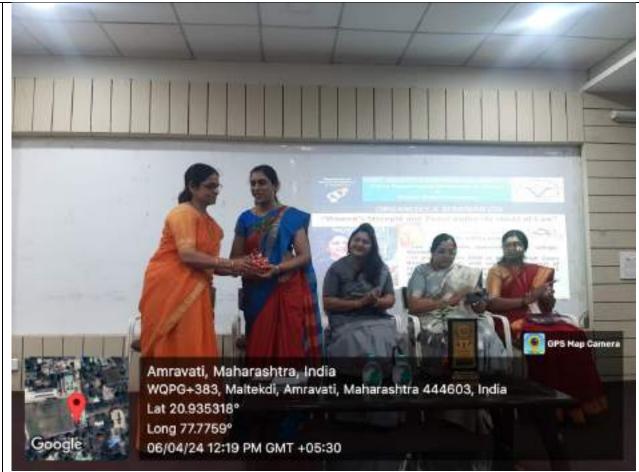

# Vidya Bharati Mahavidyalaya Camp Amravati Report Submitted to MIS Department of Management Studies

| Sr.<br>No. |                                     |   |                                                                                                                                                                                                                                                                                                                                                                                   |
|------------|-------------------------------------|---|-----------------------------------------------------------------------------------------------------------------------------------------------------------------------------------------------------------------------------------------------------------------------------------------------------------------------------------------------------------------------------------|
| 1.         | Name of the Activity                | : | Seminar on 'Women's strength and Power under the shield of law'                                                                                                                                                                                                                                                                                                                   |
| 2.         | Organized by                        | : | Cell to Prevent Sexual Harassment of Women and Women's Welfare Committee                                                                                                                                                                                                                                                                                                          |
| 3.         | Collaborating<br>Agency (If<br>Any) | : | Department of Management and Department of Computer<br>Application                                                                                                                                                                                                                                                                                                                |
| 4.         | Date /<br>Duration                  | : | 6 <sup>th</sup> April 2024                                                                                                                                                                                                                                                                                                                                                        |
| 5.         | Venue                               | : | AV Theatre, MBA Building                                                                                                                                                                                                                                                                                                                                                          |
| 6.         | Resource<br>Person (If any)         | : | Adv. Sapna Jadhav                                                                                                                                                                                                                                                                                                                                                                 |
| 7.         | Activity In-<br>charge              | : | Dr. P.G.Dammani                                                                                                                                                                                                                                                                                                                                                                   |
| 8.         | Objectives of<br>Activity           | : | <ul> <li>The Seminar will enlighten and advocate for legal reforms the address pestering issues and ensure the full realization women's rights.</li> <li>To let the students know about the enacting and enforcing law that criminalize violence against women, promote equal pay an opportunities in the workplace, and guarantee reproductive rights and healthcare.</li> </ul> |
| 9.         | Outcome of<br>Activity              | : | Awareness regarding the most various issues of today i.e. sexular harassment at workplace wherein students got to know about the functioning of Internal Complaint Committee and punishments of success, they got satisfactory suggestions from the resource person.                                                                                                              |

✓Awarded with Rajya SEVA Mahila Puraskar in 2024

Principal Dr. P.S. Yenkar Convenor Dr. P.G.Dammani

6th April, 11.30 am, AV Theatre, MBA Building

**Detailed Report (Up to 1000 Words):** 