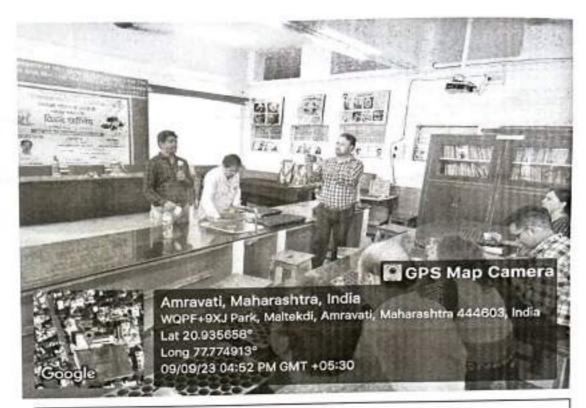

# Vidya Bharati Mahavidyalaya Camp Amravati Report Submitted to MIS Department of Botany

- 1. Name of the Activity Workshop on 'Kitchen Gardening'
- Collaborating Department /Committee/Agency (If Any) Amravati Garden Club, Amravati, S.S. S. R. K. Innani College, Karanja Lad, Rajashri Shahu Science College, Chandur Railway
- 3. Date / Duration -9th September 2023
- 4. Venue Department of Botany, Vidya Bharati Mahavidyalaya, Amravati
- 5. Resource Person (If any) Dr. Nilesh Futane
- 6. Activity In-charge Dr. P. V. Pulate, Dr. M. U. Ghurde

#### 7. Objectives of Activity -

- 1. To develop knowledge and skills to understand the importance of nutritious food.
- To orient the participants on sustainable kitchen gardening concepts, its different techniques, use of space and year round availability of nutritious vegetables etc.
- To provide hands-on training to the participants.
- To spread the knowledge of composting kitchen waste and using the nutrient-rich compost for growing vegetables and fruits organically thus marching towards selfreliance in an environment friendly manner.
- 8. List of Committees constituted for smooth conductance -