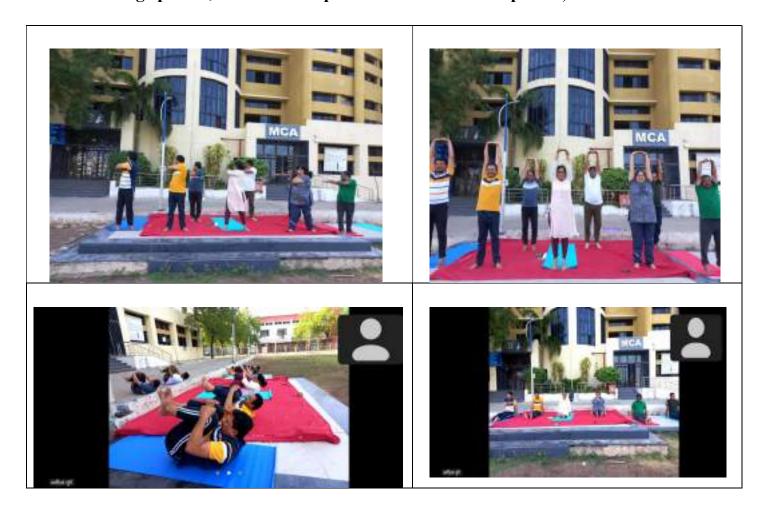

Date: 6.4.2024

Place: Amravati

ridya Bhurati Manuridyalaya Vidya Bharati Mahavidyalaya,

Amravati

Students Participating in Seminar on Womens right and duties under the shield of law

Welcoming the Chief Guest Adv. Sapna Jadhav for the seminar on Women's right and powers under the shield of law

Felicitation of Convenor Dr. P.G.Dammani, Cell to prevent sexual harassment

Seminar on Women's Strength and Power Under the Shield of Law by Adv.Sapna Jadhav

Welcoming of Guest Adv. Sapna Jadhav by the cell to prevent sexual harassment Committee

Seminar by Adv.Sapna Jadhav on Women's Strength and Power under the Shield of Law