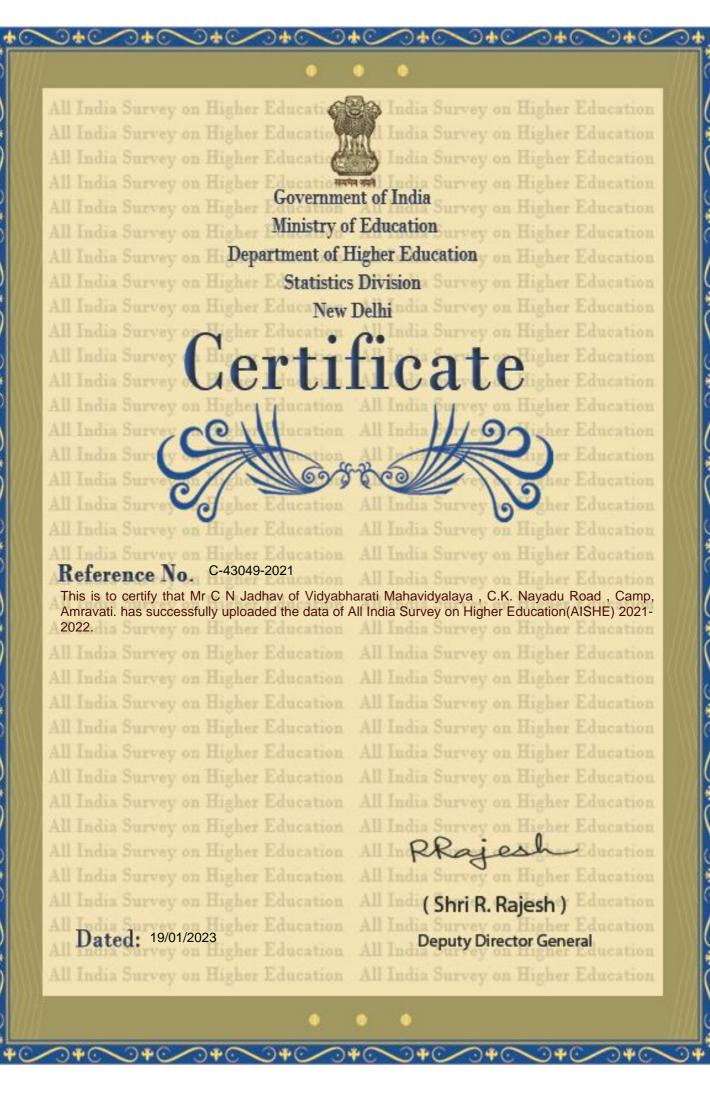

## Certificate of Registration

This is to certify that
The Environmental Management System of

#### VIDYA BHARATI MAHAVIDYALAYA, AMRAVATI

C K NAIDU ROAD, CAMP, AMRAVATI - 444602, MAHARASHTRA, INDIA

has been assessed and found to be in accordance with the requirements of the Environmental Management System standard

## ISO 14001:2015

for the following scope:

PROVIDING EDUCATION SERVICES WITH CREATING ENVIRONMENTAL CONSCIOUSNESS, ASSURING SUSTAINABILITY, ECO-FRIENDLY CAMPUS AND CONSERVATION OF NATURAL RESOURCES

CERTIFICATE No. : VID23E1E16IN

lunk du +

**Managing Director** 

CB-MS-4020 Accredited By United Accreditation Foundation (UAF) 400 North Center DR, STE 202 Norfolk, VA 23502, United States of America (USA)

For BMG Conformity Assessment Services Pvt. Ltd.