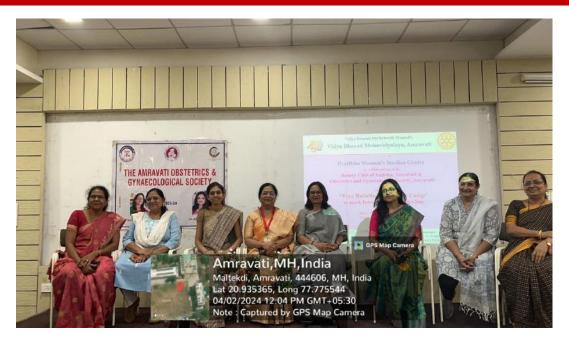

The camp was started at 9:30 am as the team of Doctors Arrived at A.V. theatre, MBA building. Firstly girls were informed to register using goggle form and to bring consent form signed by their parents. Those girls who bought consent form only those were allowed to get vaccinated. The formal inauguration of the camp was held at 11:00 am. Hon'ble Dr. P. S. yenkar, Principal of Vidya Bharati Mahavidyalaya, Amravati chaired the event. Hon'ble Dr. M. M. Rathore, Wise President, Vidya Bharati Shaikshanik Mandal, Dr. Monali Dhole, President, Mrs. Kirti Bodkhe, Secretary, Dr. P. S. Bodkhe, Board of Director, Rotary Club of Ambika, Amravati.Dr. Pranjal Sharma, President, Dr. Anjali Deshmukh, Secretary and Membersof Obstetrics & Gynecological Society, Amravati, Dr. Lalita Lokhande, Dr. Aarti Murke, Dr. Ankita Khode, Dr. Meenal Deshmukh and Dr.

Sumedha Pandharikar were present on the occasion. Dr. Purnima Ughade, Medical officer, District Government General Hospital, Amravati and her teamwasalso present. All the guests were felicitated by offering saplings and memento. Dr. Pranjal Sharma guided students about Rubella Vaccination. She said

After that Hon'ble Principal appreciated those girls were present for getting vaccination and said that we always organize different events for the welfare of students. Total 90 girls got vaccinated in the camp. Dr. Pranjal Sharma also answered the questions asked by some girls related to their Gynecological health.

The formal inauguration of camp was hosted by Ms. N. N. Kakpure, Convener, Pratibha Women's Studies Centre. Vote of thanks was given by Dr. R. J. Gajbe, Member, Pratibha Women's Studies Centre. Dr. D. S. Rangacharya, Dr. D. S. Wankhade, Ms. Pallavi Patil and students worked for the successful organization of camp.