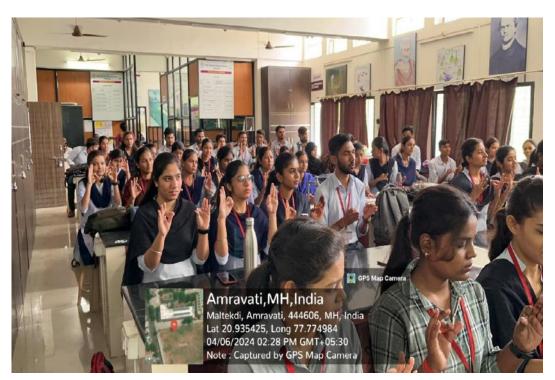

### 2. Free Rubella Vaccination Camp

### Vidya Bharati Mahavidyalaya Camp Amravati Report Submitted to MIS Pratibha Women's Studies Centre

- 1. Name of the Activity-Free Rubella Vaccination Camp
- Collaborating Department /Committee/Agency (If Any) -Rotary Club of Ambika, Amravati and Obstetrics & Gynecological Society, Amravati
- 3. Date / Duration 2nd April, 2024
- 4. Venue A. V. Theatre, MBA Building
- Resource Person (If any) 1. Dr. Monali Dhole
   Dr. Pranjal Sharma
- 6. Activity In-charge Ms. N. N. Kakpure
- 7. Objectives of Activity-
  - 1. To raise awareness about the risks of rubella and the benefits of vaccination to girls and to educate college students about the importance of vaccination and public health initiatives.
  - 2. To prevent the spread of rubella (also known as German measles) among college students. Rubella is a contagious viral infection that can cause serious complications, particularly for pregnant women and their babies.

#### **Detailed Report**

Pratibha Women's Studies Centre in collaboration with Rotary Club of Ambika, Amravati and Obstetrics & Gynecological Society, Amravati organized "Free Rubella Vaccination Camp" on date 2<sup>nd</sup> April 2024 to mark International Women's Day. The aim of organizing the camp wasto raise awareness about the importance of vaccination and public health initiatives and to make vaccines available free at college for students.