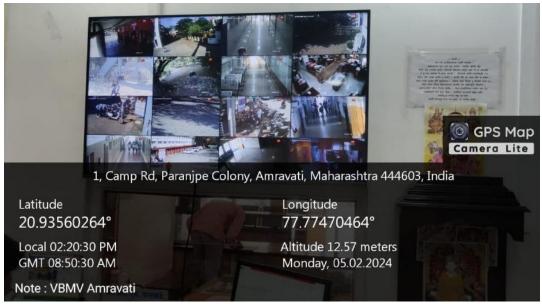

### 2. 24 X 7 CCTV Surveillance in the Campus:

CCTV under the supervision of superintendent