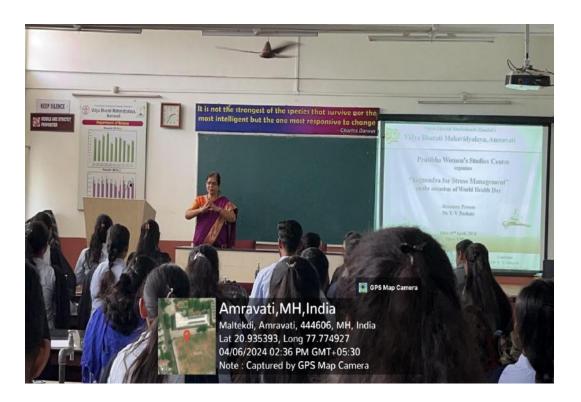

### 2. Free Rubella Vaccination Camp

### Vidya Bharati Mahavidyalaya Camp Amravati Report Submitted to MIS Pratibha Women's Studies Centre

- 1. Name of the Activity-Free Rubella Vaccination Camp
- Collaborating Department /Committee/Agency (If Any) -Rotary Club of Ambika, Amravati and Obstetrics & Gynecological Society, Amravati
- 3. Date / Duration 2nd April, 2024
- 4. Venue A. V. Theatre, MBA Building
- Resource Person (If any) 1. Dr. Monali Dhole
   Dr. Pranjal Sharma
- 6. Activity In-charge Ms. N. N. Kakpure
- 7. Objectives of Activity-
  - 1. To raise awareness about the risks of rubella and the benefits of vaccination to girls and to educate college students about the importance of vaccination and public health initiatives.
  - 2. To prevent the spread of rubella (also known as German measles) among college students. Rubella is a contagious viral infection that can cause serious complications, particularly for pregnant women and their babies.

#### **Detailed Report**

Pratibha Women's Studies Centre in collaboration with Rotary Club of Ambika, Amravati and Obstetrics & Gynecological Society, Amravati organized "Free Rubella Vaccination Camp" on date 2<sup>nd</sup> April 2024 to mark International Women's Day. The aim of organizing the camp wasto raise awareness about the importance of vaccination and public health initiatives and to make vaccines available free at college for students.