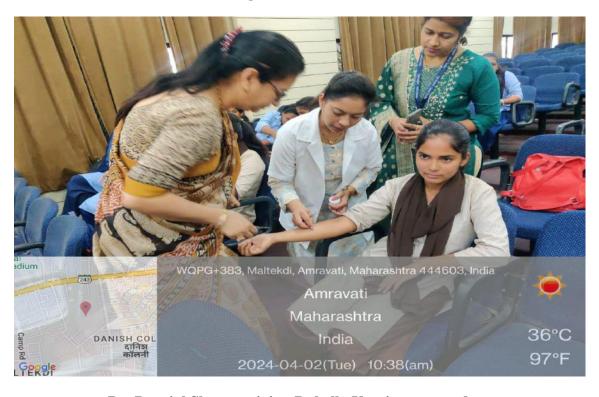

#### **Detailed Report**

Pratibha Women's Studies Centre in collaboration with Rotary Club of Ambika, Amravati and Obstetrics & Gynecological Society, Amravati organized "Free Rubella Vaccination Camp" on date 2<sup>nd</sup> April 2024 to mark International Women's Day. The aim of organizing the camp wasto raise awareness about the importance of vaccination and public health initiatives and to make vaccines available free at college for students.

The camp was started at 9:30 am as the team of Doctors Arrived at A.V. theatre, MBA building. Firstly girls were informed to register using goggle form and to bring consent form signed by their parents. Those girls who bought consent form only those were allowed to get vaccinated. The formal inauguration of the camp was held at 11:00 am. Hon'ble Dr. P. S. yenkar, Principal of Vidya Bharati Mahavidyalaya, Amravati chaired the event. Hon'ble Dr. M. M. Rathore, Wise President, Vidya Bharati Shaikshanik Mandal, Dr. Monali Dhole, President, Mrs. Kirti Bodkhe, Secretary, Dr. P. S. Bodkhe, Board of Director, Rotary Club of Ambika, Amravati.Dr. Pranjal Sharma, President, Dr. Anjali Deshmukh, Secretary and Membersof Obstetrics & Gynecological Society, Amravati, Dr. Lalita Lokhande, Dr. Aarti Murke, Dr. Ankita Khode, Dr. Meenal Deshmukh and Dr.

Sumedha Pandharikar were present on the occasion. Dr. Purnima Ughade, Medical officer, District Government General Hospital, Amravati and her teamwasalso present. All the guests were felicitated by offering saplings and memento. Dr. Pranjal Sharma guided students about Rubella Vaccination. She said

After that Hon'ble Principal appreciated those girls were present for getting vaccination and said that we always organize different events for the welfare of students. Total 90 girls got vaccinated in the camp. Dr. Pranjal Sharma also answered the questions asked by some girls related to their Gynecological health.