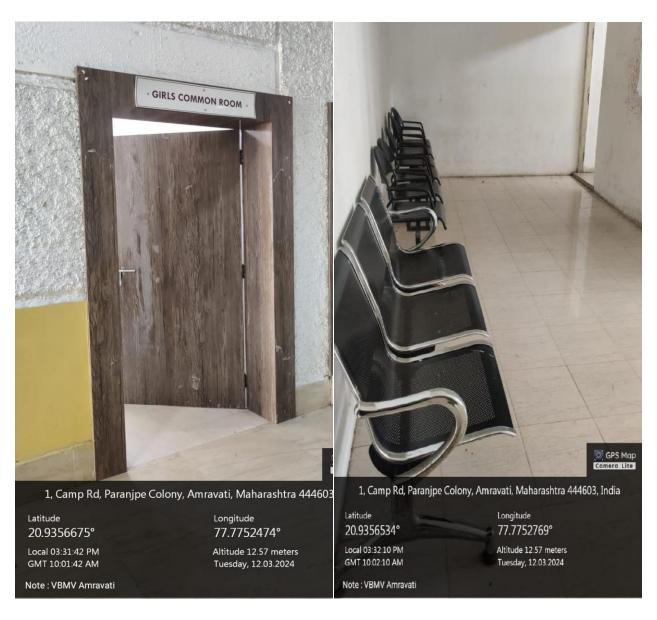

nd Inward outward register at the Gate

### 2. 24 X 7 CCTV Surveillance in the Campus:





CCTV under the supervision of superintendent

### 3. Compound Wall







Safety compound walls around the campus

## 4. On campus Nationalized Bank ATM



Maharashtra Bank ATMs on the campus

## 5. Pratibha Ladies Hostel



Pratibha Ladies Hostel for the girl students from the rural areas

### 6. Separate Parking Lots





Separate parking lots for girls to make parking easier and keep vehicle safely

## b. Counseling Centre

### 1. Psychology Lab



Dr. S. D. Wakode, Professor, Department of Psychology while counseling the students

## 2. Pratibha Women's Studies Centre



Ms. N. N. Kakpure, Counseling the students under Pratibha Women's Study Centre

### c. Common Room

### 1. Girls Common Room



Common room for girls

## 2. Sanitary Napkin Vending Machine





Sanitary napkins vending machine for crucial period of menstruation

## d. Any other relevant information

## 1. Seminar on 'Women's strength and Power under the shield of law'

| Sr. |