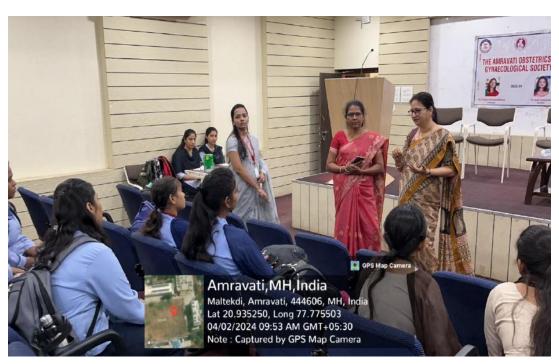

The camp was started at 9:30 am as the team of Doctors Arrived at A.V. theatre, MBA building. Firstly girls were informed to register using goggle form and to bring consent form signed by their parents. Those girls who bought consent form only those were allowed to get vaccinated. The formal inauguration of the camp was held at 11:00 am. Hon'ble Dr. P. S. yenkar, Principal of Vidya Bharati Mahavidyalaya, Amravati chaired the event. Hon'ble Dr. M. M. Rathore, Wise President, Vidya Bharati Shaikshanik Mandal, Dr. Monali Dhole, President, Mrs. Kirti Bodkhe, Secretary, Dr. P. S. Bodkhe, Board of Director, Rotary Club of Ambika, Amravati.Dr. Pranjal Sharma, President, Dr. Anjali Deshmukh, Secretary and Membersof Obstetrics & Gynecological Society, Amravati, Dr. Lalita Lokhande, Dr. Aarti Murke, Dr. Ankita Khode, Dr. Meenal Deshmukh and Dr.

Sumedha Pandharikar were present on the occasion. Dr. Purnima Ughade, Medical officer, District Government General Hospital, Amravati and her teamwasalso present. All the guests were felicitated by offering saplings and memento. Dr. Pranjal Sharma guided students about Rubella Vaccination. She said

After that Hon'ble Principal appreciated those girls were present for getting vaccination and said that we always organize different events for the welfare of students. Total 90 girls got vaccinated in the camp. Dr. Pranjal Sharma also answered the questions asked by some girls related to their Gynecological health.

The formal inauguration of camp was hosted by Ms. N. N. Kakpure, Convener, Pratibha Women's Studies Centre. Vote of thanks was given by Dr. R. J. Gajbe, Member, Pratibha Women's Studies Centre. Dr. D. S. Rangacharya, Dr. D. S. Wankhade, Ms. Pallavi Patil and students worked for the successful organization of camp.