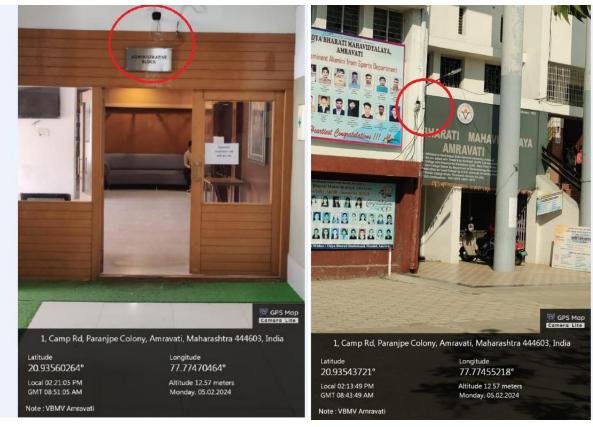

### 2. 24 X 7 CCTV Surveillance in the Campus:

CCTV under the supervision of superintendent