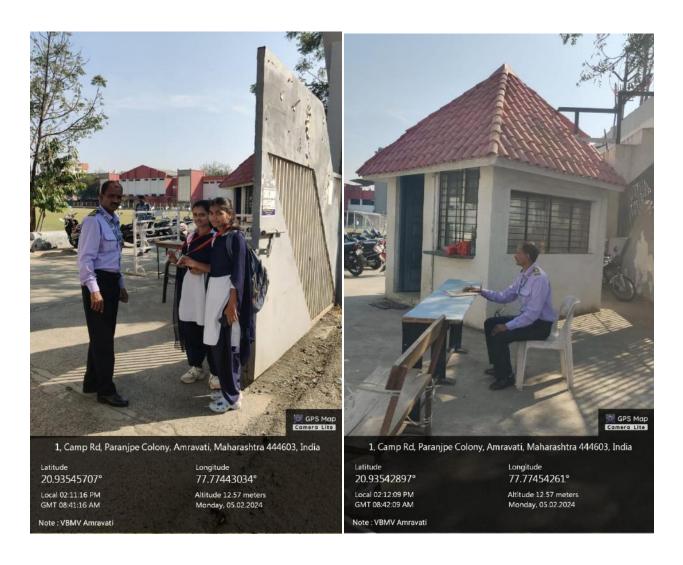

## 1. 24 X 7 Security guard:

Security guard verifying Identity Card and Inward outward register at the Gate

### 3. Compound Wall

Safety compound walls around the campus