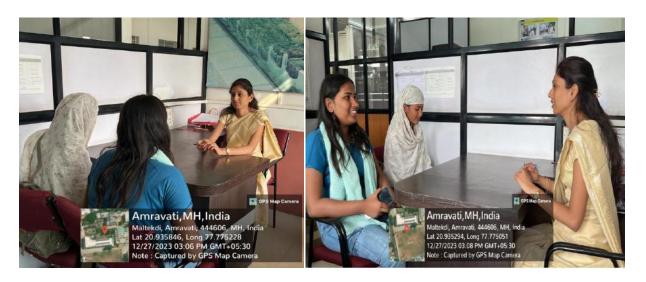

## 2. Pratibha Women's Studies Centre

Ms. N. N. Kakpure, Counseling the students under Pratibha Women's Study Centre

### 1. Psychology Lab

Dr. S. D. Wakode, Professor, Department of Psychology while counseling the students