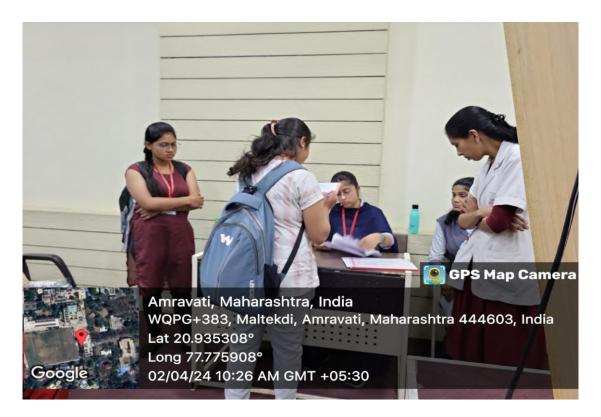

### 2. Free Rubella Vaccination Camp

### Vidya Bharati Mahavidyalaya Camp Amravati Report Submitted to MIS Pratibha Women's Studies Centre

- 1. Name of the Activity-Free Rubella Vaccination Camp
- Collaborating Department /Committee/Agency (If Any) -Rotary Club of Ambika, Amravati and Obstetrics & Gynecological Society, Amravati
- 3. Date / Duration 2nd April, 2024
- 4. Venue A. V. Theatre, MBA Building
- Resource Person (If any) 1. Dr. Monali Dhole
   Dr. Pranjal Sharma
- 6. Activity In-charge Ms. N. N. Kakpure
- 7. Objectives of Activity-
  - 1. To raise awareness about the risks of rubella and the benefits of vaccination to girls and to educate college students about the importance of vaccination and public health initiatives.
  - 2. To prevent the spread of rubella (also known as German measles) among college students. Rubella is a contagious viral infection that can cause serious complications, particularly for pregnant women and their babies.