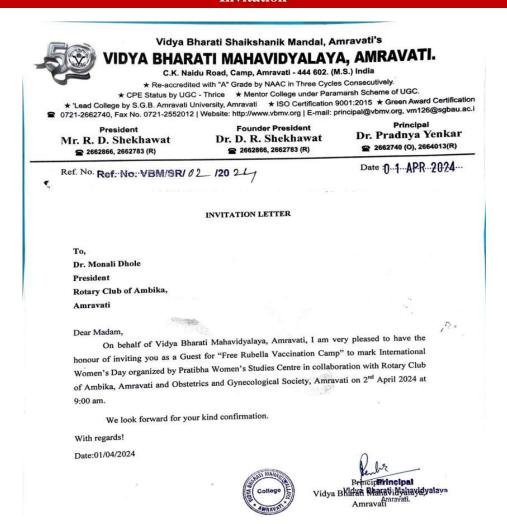

#### Pratibha Women's Studies Centre

in collaboration with

Rotary Club of <u>Ambika</u>, Amravati & Obstetrics and Gynecological Society, Amravati

organizes

"Free Rubella Vaccination Camp" to mark International Women's Day

> Date: 2<sup>nd</sup> April, 2024 Time: 9:00 am to 12:00 pm

Chairperson Dr. P. S. Yenkar Principal, VBMV, Amravati Convener Ms. N. N. Kakpure Pratibha Women's Studies Centre

#### **Detailed Report**

Pratibha Women's Studies Centre in collaboration with Rotary Club of Ambika, Amravati and Obstetrics & Gynecological Society, Amravati organized "Free Rubella Vaccination Camp" on date 2<sup>nd</sup> April 2024 to mark International Women's Day. The aim of organizing the camp wasto raise awareness about the importance of vaccination and public health initiatives and to make vaccines available free at college for students.