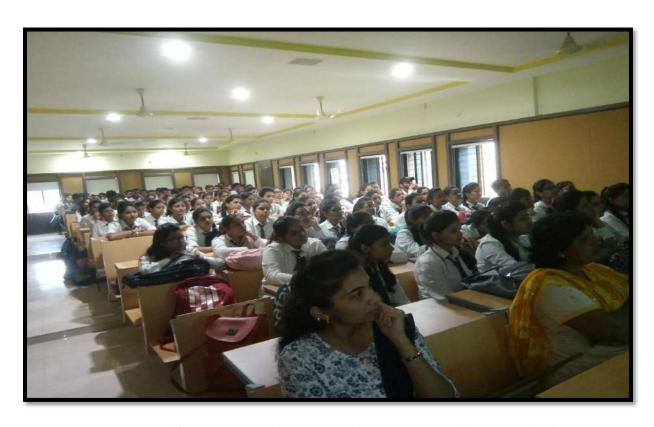

#### NUMBER OF PARTICIPANTS

77 participants including U.G. Students, P.G. students, Research students and teachers from the field cosmetic technology were participated in the Seminar.

#### FEEDBACK FROM PARTICIPANTS:

Summarize the main points you made in your introduction and review of the literature. It may also provide a theoretical foundation for the proposed study, substantiate the presence of the research problem. also provide helpful information about research study. They got outlook on Researching literature on particular topic.