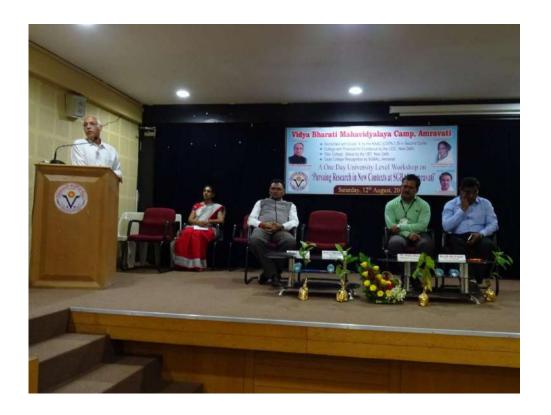

#### PROTOCOL OF THE WORKSHOP

The workshop was inaugurated by the hands of Hon,ble Mrs. Chhaya Satpute Former Senior Filing Officer, RGNIIPM Nagpur as a keynote address. In the workshop the audiences was acquainted with in depth knowledge of principle and techniques of Patent Filing.

Introductory Remark by Prof. P G Bansod and Dignitaries on Dias

Felicitation of Hon'ble Mrs Chhaya Satpute by Principal Dr F C Raghuwanshi

First Technical Lecture by Hon'ble Mrs Chhaya Satpute on Filling Patent and other issues