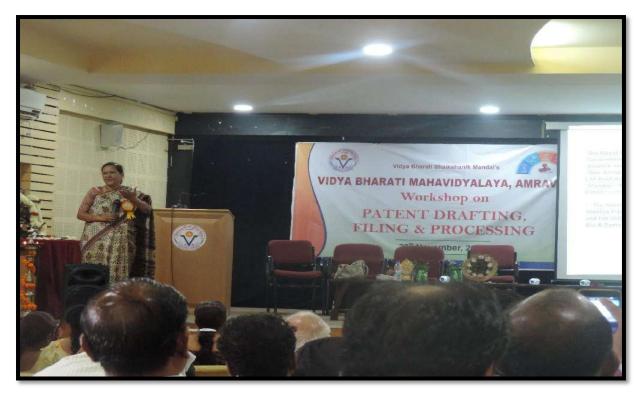

#### PROTOCOL OF THE WORKSHOP

The workshop was inaugurated by the hands of Hon,ble Mrs. Chhaya Satpute Former Senior Filing Officer, RGNIIPM Nagpur as a keynote address. In the workshop the audiences was acquainted with in depth knowledge of principle and techniques of Patent Filing.

Introductory Remark by Prof. P G Bansod and Dignitaries on Dias

Felicitation of Hon'ble Mrs Chhaya Satpute by Principal Dr F C Raghuwanshi

First Technical Lecture by Hon'ble Mrs Chhaya Satpute on Filling Patent and other issues