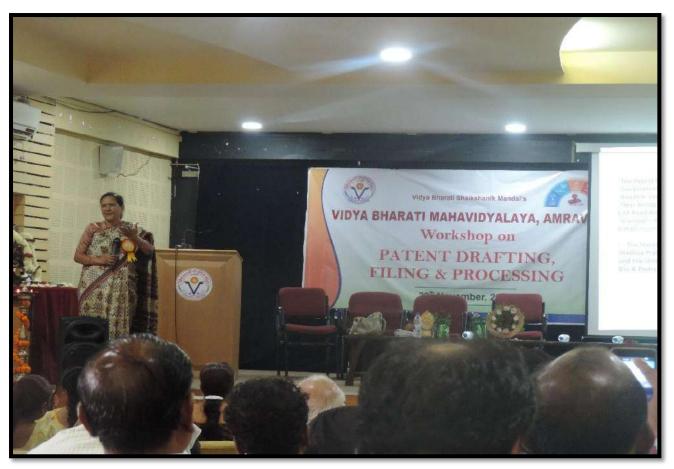

#### PROTOCOL OF THE WORKSHOP

The workshop was inaugurated by the hands of Hon,ble Mrs. Chhaya Satpute Former Senior Filing Officer, RGNIIPM Nagpur as a keynote address. In the workshop the audiences was acquainted with in depth knowledge of principle and techniques of Patent Filing.

Introductory Remark by Prof. P G Bansod and Dignitaries on Dias

Felicitation of Hon'ble Mrs Chhaya Satpute by Principal Dr F C Raghuwanshi

First Technical Lecture by Hon'ble Mrs Chhaya Satpute on Filling Patent and other issues