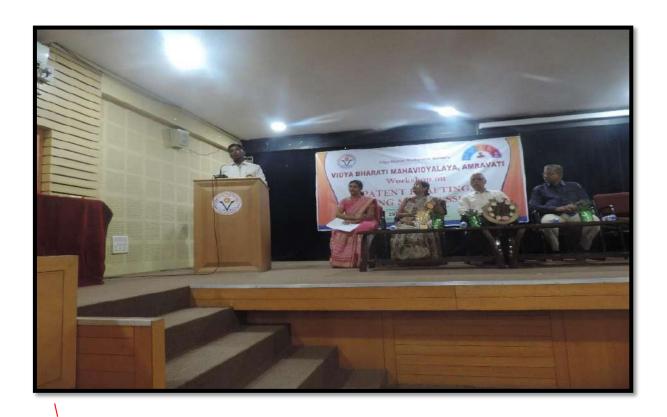

#### PROTOCOL OF THE WORKSHOP

The workshop was inaugurated by the hands of Hon,ble Mrs. Chhaya Satpute Former Senior Filing Officer, RGNIIPM Nagpur as a keynote address. In the workshop the audiences was acquainted with in depth knowledge of principle and techniques of Patent Filing.

#### SCHEDULE OF THE WORKSHOP

| Sr. No. | Event                                           | Time                 |
|---------|-------------------------------------------------|----------------------|
| 1.      | Registration                                    | 9.30 am to 10.00 am  |
| 2.      | Inaugural Function by Hon'ble Principal Dr F C  | 10.00 am to 11.30 am |
|         | Raghuwanshi Sir                                 |                      |
| 3.      | Introductory speech by Prof. P G Bansod Head    |                      |
|         | Dept of Botany                                  |                      |
| 4.      | First Technical Lecture by Hon'ble Mrs Chhaya   | 11.30 am to 01.00 pm |
|         | Satpute on Filling Patent and other issues      |                      |
|         |                                                 |                      |
| 5.      | Lunch                                           | 01.00 pm to 1.30 pm  |
|         |                                                 |                      |
| 6.      | Second Technical Lecture Hon'ble Advt Swapnil   | 1.30 pm to 3.00 pm   |
|         | Gawande on Introduction to Patent and           |                      |
|         | concept of IPR                                  |                      |
|         |                                                 |                      |
| 7.      | Discussion and Concluding remark                | 3.00 pm to 3.30 pm   |
| 8.      | Valedictory Function and vote of thanks by Ms   | 3.30 pm to 4.00 pm   |
|         | M U Ghurde, Assistant Professor, Dept of Botany |                      |

Introductory Remark by Prof. P G Bansod and Dignitaries on Dias

Felicitation of Hon'ble Mrs Chhaya Satpute by Principal Dr F C Raghuwanshi

First Technical Lecture by Hon'ble Mrs Chhaya Satpute on Filling Patent and other issues