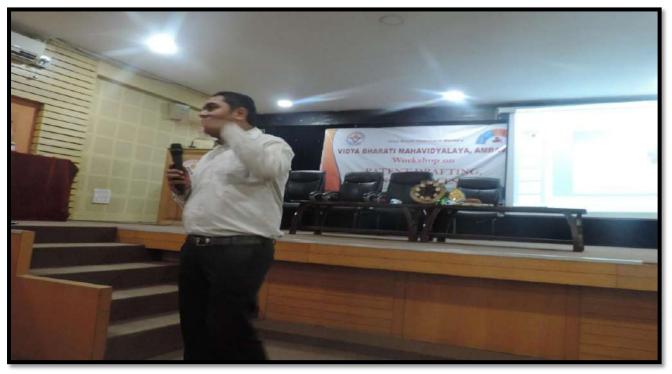

Second Technical Lecture Hon'ble Advt Swapnil Gawande on Introduction to Patent and concept of IPR

Discussion and Qus/Ans session by Hon'ble Mrs Chhaya Satpute

Discussion and Qus/Ans session by Hon'ble Mrs Chhaya Satpute