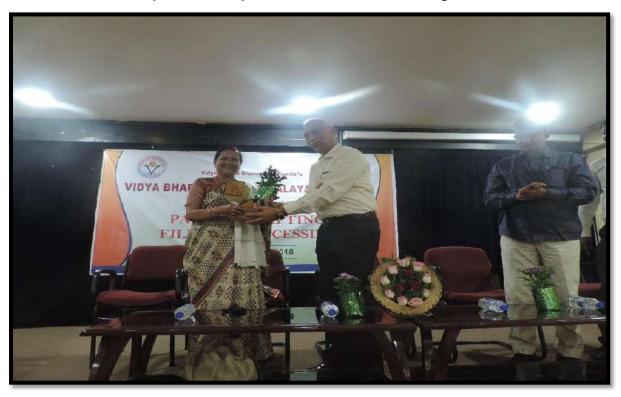

#### PROTOCOL OF THE WORKSHOP

The workshop was inaugurated by the hands of Hon,ble Mrs. Chhaya Satpute Former Senior Filing Officer, RGNIIPM Nagpur as a keynote address. In the workshop the audiences was acquainted with in depth knowledge of principle and techniques of Patent Filing.

Introductory Remark by Prof. P G Bansod and Dignitaries on Dias

Felicitation of Hon'ble Mrs Chhaya Satpute by Principal Dr F C Raghuwanshi

First Technical Lecture by Hon'ble Mrs Chhaya Satpute on Filling Patent and other issues