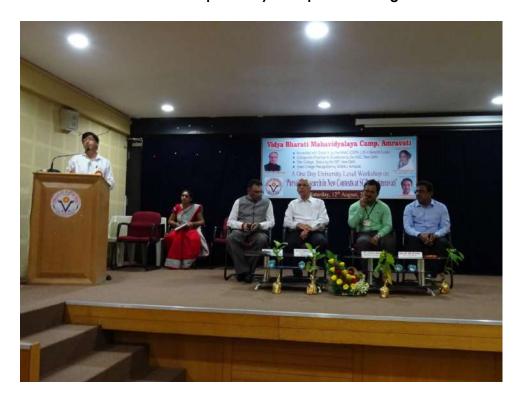

### A STATE LEVEL WORKSHOP

ON

Patent Drafting, Filing and Processing"

(29<sup>TH</sup> November 2018)

Organized by

**Department of Botany Under HRDC,** 

Vidya Bharati Mahavidyalaya, Amravati

#### VENUE AND DATE OF WORKSHOP

The workshop was organized at AV- Theatre of Main Building of Vidya Bharati Mahavidyalaya Amravati on 29<sup>th</sup> November 2018 by department of Botany.

#### PROTOCOL OF THE WORKSHOP

The workshop was inaugurated by the hands of Hon,ble Mrs. Chhaya Satpute Former Senior Filing Officer, RGNIIPM Nagpur as a keynote address. In the workshop the audiences was acquainted with in depth knowledge of principle and techniques of Patent Filing.