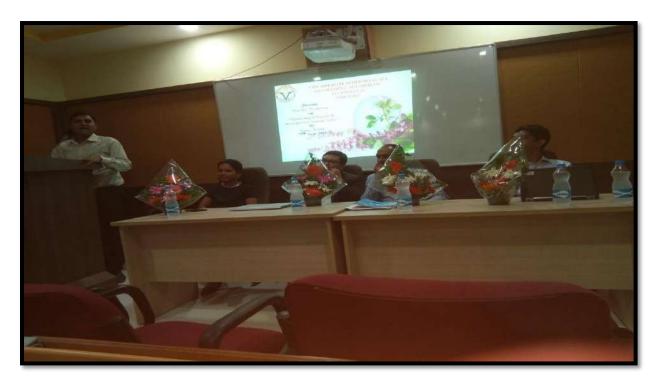

#### PROTOCOL OF THE WORKSHOP

The workshop was inaugurated by the hands of Hon,ble Mrs. Chhaya Satpute Former Senior Filing Officer, RGNIIPM Nagpur as a keynote address. In the workshop the audiences was acquainted with in depth knowledge of principle and techniques of Patent Filing.

Introductory Remark by Prof. P G Bansod and Dignitaries on Dias

Felicitation of Hon'ble Mrs Chhaya Satpute by Principal Dr F C Raghuwanshi

First Technical Lecture by Hon'ble Mrs Chhaya Satpute on Filling Patent and other issues