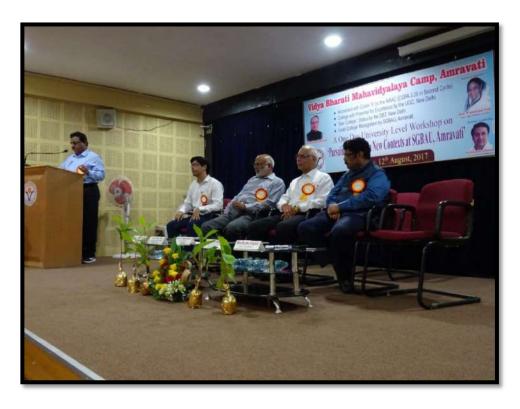

### A STATE LEVEL WORKSHOP

ON

Patent Drafting, Filing and Processing"

(29<sup>TH</sup> November 2018)

Organized by

**Department of Botany Under HRDC,** 

Vidya Bharati Mahavidyalaya, Amravati

#### VENUE AND DATE OF WORKSHOP

The workshop was organized at AV- Theatre of Main Building of Vidya Bharati Mahavidyalaya Amravati on 29<sup>th</sup> November 2018 by department of Botany.

#### PROTOCOL OF THE WORKSHOP

The workshop was inaugurated by the hands of Hon,ble Mrs. Chhaya Satpute Former Senior Filing Officer, RGNIIPM Nagpur as a keynote address. In the workshop the audiences was acquainted with in depth knowledge of principle and techniques of Patent Filing.