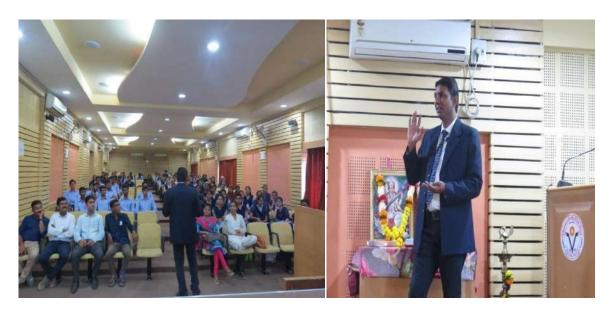

Introductory Remark by Prof. P G Bansod and Dignitaries on Dias

Felicitation of Hon'ble Mrs Chhaya Satpute by Principal Dr F C Raghuwanshi

First Technical Lecture by Hon'ble Mrs Chhaya Satpute on Filling Patent and other issues

Second Technical Lecture Hon'ble Advt Swapnil Gawande on Introduction to Patent and concept of IPR

Discussion and Qus/Ans session by Hon'ble Mrs Chhaya Satpute

Discussion and Qus/Ans session by Hon'ble Mrs Chhaya Satpute