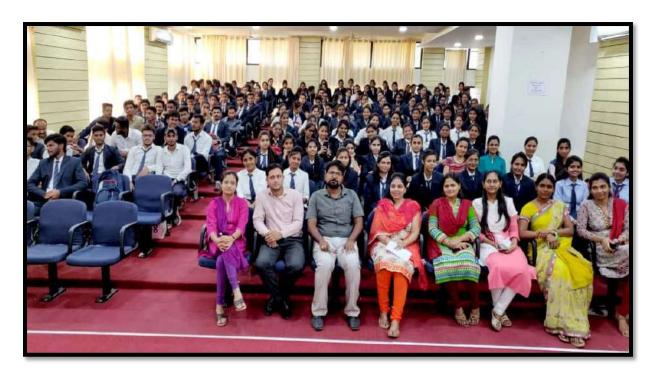

#### NUMBER AND DIVERSITY OF PARTICIPANTS

67 participants including P.G. students, Research students and teachers from the field of life sciences, horticulture and other areas were participated in the workshop.

#### NUMBER OF PARTICIPANTS

77 participants including U.G. Students, P.G. students, Research students and teachers from the field cosmetic technology were participated in the Seminar.