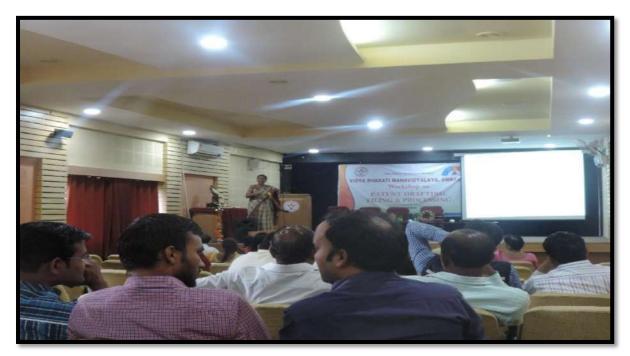

#### NUMBER AND DIVERSITY OF PARTICIPANTS

67 participants including P.G. students, Research students and teachers from the field of life sciences, horticulture and other areas were participated in the workshop.

#### PROTOCOL OF THE WORKSHOP

The workshop was inaugurated by the hands of Hon,ble Mrs. Chhaya Satpute Former Senior Filing Officer, RGNIIPM Nagpur as a keynote address. In the workshop the audiences was acquainted with in depth knowledge of principle and techniques of Patent Filing.