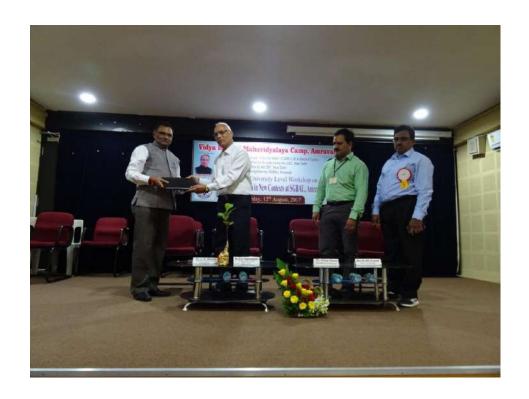

Introductory Remark by Prof. P G Bansod and Dignitaries on Dias

Felicitation of Hon'ble Mrs Chhaya Satpute by Principal Dr F C Raghuwanshi

First Technical Lecture by Hon'ble Mrs Chhaya Satpute on Filling Patent and other issues