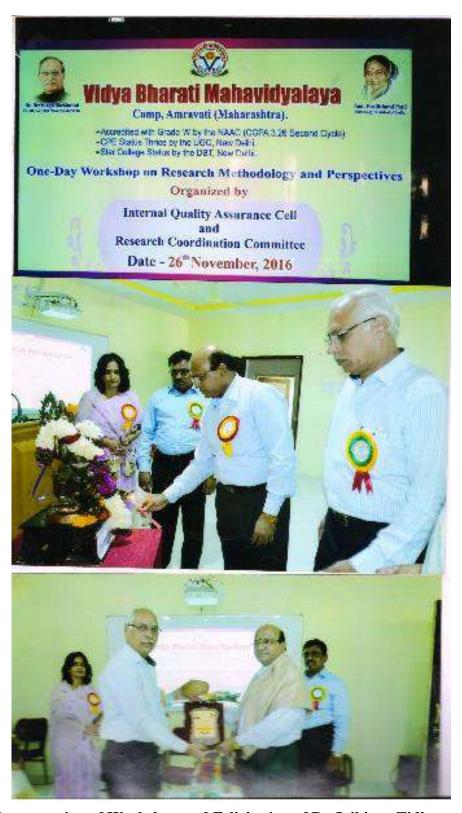

### **INDEX**

| Year      | Name of the workshop/ seminar                                                                                     | Number of Participants | Date       |
|-----------|-------------------------------------------------------------------------------------------------------------------|------------------------|------------|
| 2018-2019 | State level workshop on patent drafting filing and processing                                                     | 60                     | 29.11.2018 |
| 2018-2019 | Seminar on Importance of Research<br>Methodology in Cosmetics                                                     | 77                     | 10.10.2018 |
| 2017-2018 | Workshop on Patent                                                                                                | 51                     | 23.09.2017 |
| 2017-2018 | One day workshop on "Pursuing Research in New Contests at SGBAU, Amravati organized by IQAC and Dept.of Chemistry | 200                    | 12.08.2017 |
| 2016-2017 | One Day Workshop on Research<br>Methodology & Perspectives                                                        | 220                    | 26.11.2016 |
| 2016-2017 | One day State Level workshop on "Patent and its perspectives"                                                     | 75                     | 18.04.2017 |
| 2015-2016 | One Day State level Workshop on<br>Research Methodology in Social<br>Sciences                                     | 80                     | 02.03.2016 |
| 2014-2015 | Seminar on Role of entrepreneurship in Cosmetic Field                                                             | 54                     | 26.09.2014 |