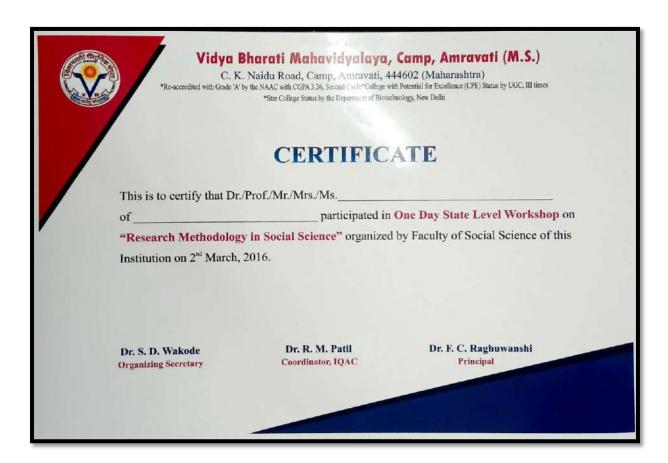

### **INDEX**

| Year      | Name of the workshop/ seminar                                                                                     | Number of Participants | Date       |
|-----------|-------------------------------------------------------------------------------------------------------------------|------------------------|------------|
| 2018-2019 | State level workshop on patent drafting filing and processing                                                     | 60                     | 29.11.2018 |
| 2018-2019 | Seminar on Importance of Research<br>Methodology in Cosmetics                                                     | 77                     | 10.10.2018 |
| 2017-2018 | Workshop on Patent                                                                                                | 51                     | 23.09.2017 |
| 2017-2018 | One day workshop on "Pursuing Research in New Contests at SGBAU, Amravati organized by IQAC and Dept.of Chemistry | 200                    | 12.08.2017 |
| 2016-2017 | One Day Workshop on Research<br>Methodology & Perspectives                                                        | 220                    | 26.11.2016 |
| 2016-2017 | One day State Level workshop on "Patent and its perspectives"                                                     | 75                     | 18.04.2017 |
| 2015-2016 | One Day State level Workshop on<br>Research Methodology in Social<br>Sciences                                     | 80                     | 02.03.2016 |
| 2014-2015 | Seminar on Role of entrepreneurship in Cosmetic Field                                                             | 54                     | 26.09.2014 |