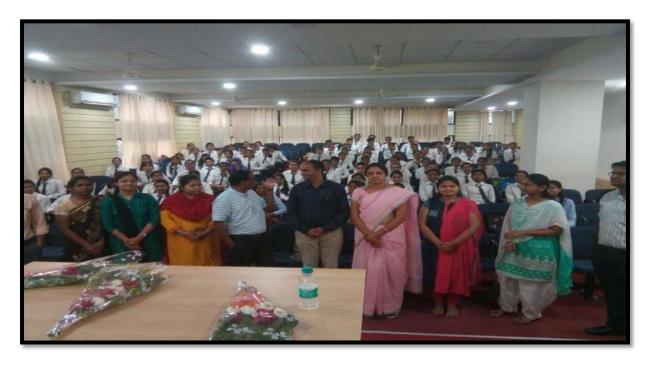

#### PROTOCOL OF THE WORKSHOP

The workshop was inaugurated by the hands of Hon,ble Mrs. Chhaya Satpute Former Senior Filing Officer, RGNIIPM Nagpur as a keynote address. In the workshop the audiences was acquainted with in depth knowledge of principle and techniques of Patent Filing.

#### OBJECTIVES OF ORGANIZING THE WORKSHOP

The Institutional level Seminar on Importance of Research Methodology in Cosmetics was organized by Department of Cosmetic Technology VidyaBharati Mahavidyalaya, Amravati on 10<sup>th</sup> October 2018. The Guest of this seminar DilipNandgay& Mr. Manish Mundra, Ambassador Star position, IMC Head office Ludhiana Punjab.