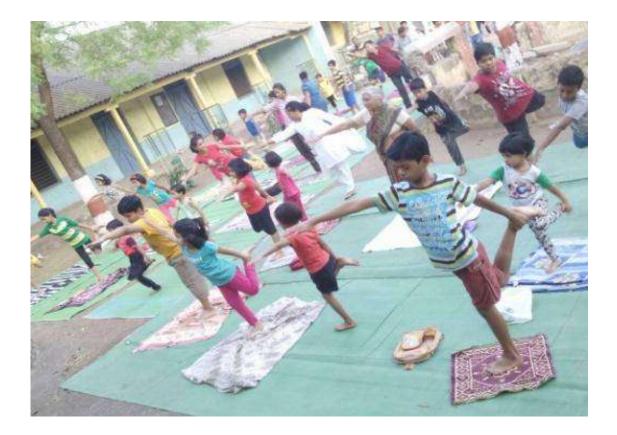

#### One Day Yoga Camp at Hanuman Mandir at Sawarkhed, Dist. Amravati

The college in collaboration with Patanjali Yog Samiti, Amravati and Hanuman Madir Sansthan, Sawarkhed organized one day Yoga Camp for Health Awareness for the children and students of the village Sawrkhed on 08/04/2017. The resource person for the programme was Dr. V. V. Parhate. The activity was coordinated by Hanuman Madir Sansthan, Sawrkhed. The aim was to introduce and popularize yoga among children at early age. It will also help them in self discipline and self control and build up physical fitness. Students learned different types of yoga and their benefits for health. There were total 55 participants.

| Caption                            | : | One Day Yoga Camp at Hanuman Mandir at Sawarkhed,<br>Dist. Amravati            |
|------------------------------------|---|--------------------------------------------------------------------------------|
| Venue                              | : | Hanuman Mandir at Sawarkhed, Dist. Amravati                                    |
| Date                               | : | 08/04/2017                                                                     |
| Collaborating agency               | : | Patanjali Yog Samiti, Amravatiand Hanuman Mandir,<br>Sawarkhed, Dist. Amravati |
| Total No. of students participated | : | 55                                                                             |