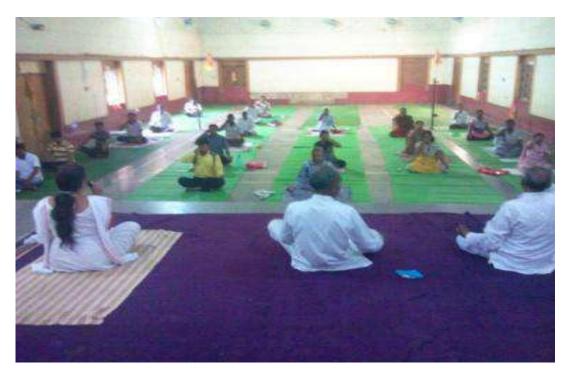

#### Yoga Shibir at Gadge Baba Samadhi Mandir Gadge Nagar, Amravati

Yogic Exercise Camp was organized by Vidya Bharati Mahavidyalaya, Amravati in association with Gadge baba Samadhi Mandir, Amravati from 14/12/2016 to 21/12/2016 at Gadge baba Samadhi Mandir, Gadgenagar, Amravati. On this occasion Dr.V.V. Parhate, Yoga Expert, was the Resource Person. The aim behind organizing this event was to spread awareness of yoga and meditation among the people in society to live healthy life. She also trained the people by demonstrating different postures of yoga and explained them the benefits of asana. The participants were encouraged to understand and practice yoga in their daily routine. They learned different types of Yoga which they could practice on their own. Total 40 participants were benefitted.

| Caption                            | : | Yoga Shibir at Gadge Baba Samadhi Mandir Gadge Nagar,<br>Amravati |
|------------------------------------|---|-------------------------------------------------------------------|
| Venue                              | : | Gadge Baba Samadhi Mandir Gadge Nagar, Amravati                   |
| Date                               | : | 14/12/2016 to 21/12/2016                                          |
| Collaborating agency               | : | Gadge Baba Samadhi Mandir Gadge Nagar, Amravati                   |
| Total No. of students participated | : | 40                                                                |

Yogic Exercise being practiced at Gadge baba Samadhi Mandir, Gadge Nagar, Amravati