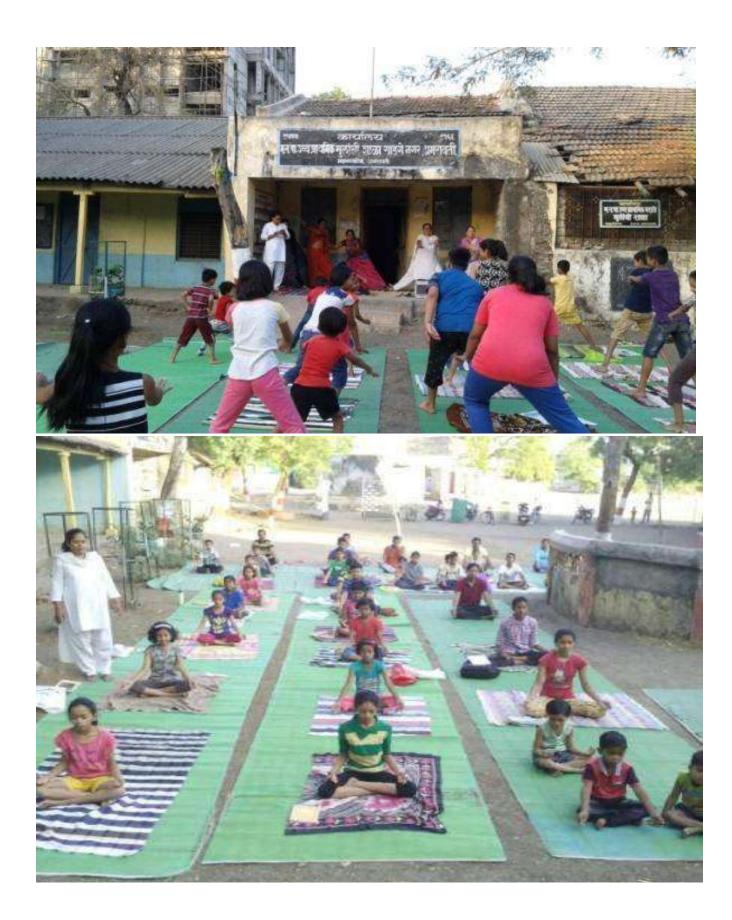

#### Balsanskar Shibir at Zilha Parishad School, Radha Nagar, Amravati.

Vidya Bharati Mahavidyalaya in collaboration with Mahila Patanjali Yog Samiti, Amravati organized a Health Awareness programme, Balsanskar Shibir for kids from 20<sup>th</sup> to 30<sup>th</sup> April 2017 at Z.P. School,Radhanagar,Amravati. On this occasion the Resource Person was Dr. V. V. Parhate, where as Mr. Pramod Umbarkar was the activity In-charge. Balsanskar Shibir aimed to develop good habits and manners among the children of growing age which would help them to develop into good personalities in future. It also aimed at helping kids in improving their immunity power against various infection using Yoga as remedy. Kids have leaned different good habits through Balsanskar Shibir. They could also perform small Yogic exercises at their home. Students have built up immunity power against various infections. There is lot of improvement in their capacity to concentrate and meditate. Total 70 participants were benefitted due to this camp.

| Caption                               | : | Balsanskar Shibir at ZilhaParishad School,Radha Nagar,<br>Amravati |
|---------------------------------------|---|--------------------------------------------------------------------|
| Venue                                 | : | Zilha Parishad School, Radha Nagar, Amravati                       |
| Date                                  | : | 20 <sup>th</sup> to 30 <sup>th</sup> April 2017                    |
| Collaborating agency                  | : | Mahila Patanjali Yog Samiti, Amravati                              |
| Total No. of students<br>participated | : | 70                                                                 |