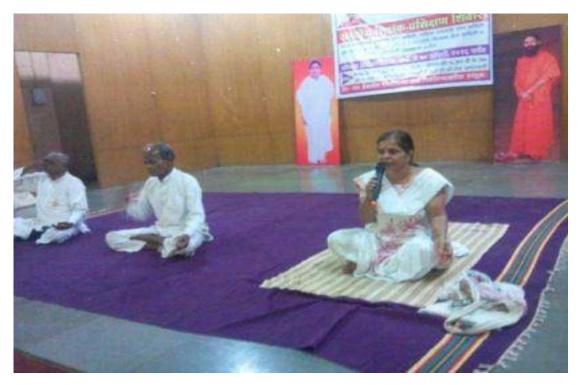

#### Sahyog Prashikshan Shibir at Manoranjan Hall, Amravati

Social Outreach and Enabling Centre of the College organised Sahyog Shikshak Prashikshan shibir at Manoranjan Hall Upper Wardha Colony, Amravati from 17/09/2016 to 10/10/2016. The Resource Person on this occasion was Dr. V.V. Parhate and Dr.V.T.Tantarpale was activity In-charge.

The aim of this activity was to make people aware of health and fitness. Yoga is the means of creating harmony in the physical, vital, mental, psychological and spiritual aspects of the human being. The art of practicing yoga helps in controlling an individual's mind, body and soul. It brings together physical and mental disciplines to achieve a peaceful body and mind; it helps to manage stress and anxiety and keeps you relaxing. It also helps in increasing flexibility, muscle strength and body. Total 43 participants of different age groups took part in this activity and were benefitted.

| Caption                               | : | Sahyog Prashikshan Shibir at Manoranjan Hall, Amravati |
|---------------------------------------|---|--------------------------------------------------------|
| Venue                                 | : | Manoranjan Hall, Amravati                              |
| Date                                  | : | 17/09/2016 to 10/10/ 2016                              |
| Collaborating agency                  | : | SOEC                                                   |
| Total No. of students<br>participated | : | 43                                                     |

Yoga Camp organized at Upper Wardha Colony, Amravati

Dr.V.V. Parhate addressing to Yog Sadhak