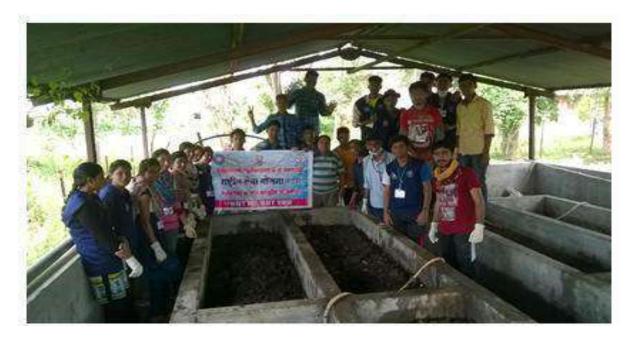

### N.S. S. Volunteers visited to the Project on 'Nirmalya Separation and Compost Formation'

A visit to Garbage Separation Plant under the scheme Swaccha Bharat Abhiyan was organised by N.S.S. on 18/09/2016 at Gaurakshan Road, Dastur Nagar Amravati under the guidance of the NSS Programme Officer, Dr. D.S. Ramteke. The aim of the visit was to inculcate social values and social awareness among the students. It helped them to understand the importance of social service in life. This event also proved

to be helpful to keep environment clean and healthy. Total 64 volunteers received a hands on training of production of fertilizers out of waste material.

| Caption                               | : | N.S. S. Volunteers visited to the Project on 'Nirmalya<br>Separation and Compost Formation' |
|---------------------------------------|---|---------------------------------------------------------------------------------------------|
| Venue                                 | : | Gaurakshan Road, Dastur Nagar Amravati                                                      |
| Date                                  | : | 18/09/2016                                                                                  |
| Collaborating agency                  | : | NSS                                                                                         |
| Total No. of students<br>participated | : | 64                                                                                          |

N.S. S. Volunteers visited to the Project on 'Nirmalya Separation and Compost Formation'