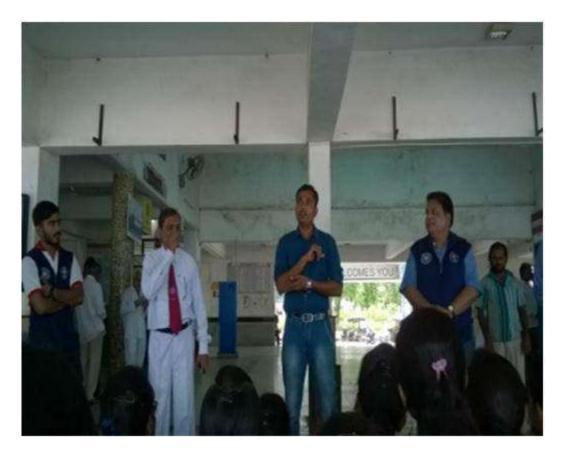

#### Sahyog Prashikshan Shibir at Manoranjan Hall, Amravati

Social Outreach and Enabling Centre of the College organised Sahyog Shikshak Prashikshan shibir at Manoranjan Hall Upper Wardha Colony, Amravati from 17/09/2016 to 10/10/2016. The Resource Person on this occasion was Dr. V.V. Parhate and Dr.V.T.Tantarpale was activity In-charge.

The aim of this activity was to make people aware of health and fitness. Yoga is the means of creating harmony in the physical, vital, mental, psychological and spiritual aspects of the human being. The art of practicing yoga helps in controlling an individual's mind, body and soul. It brings together physical and mental disciplines to achieve a peaceful body and mind; it helps to manage stress and anxiety and keeps you relaxing. It also helps in increasing flexibility, muscle strength and body. Total 43 participants of different age groups took part in this activity and were benefitted.

| Caption                               | : | Sahyog Prashikshan Shibir at Manoranjan Hall, Amravati |
|---------------------------------------|---|--------------------------------------------------------|
| Venue                                 | : | Manoranjan Hall, Amravati                              |
| Date                                  | : | 17/09/2016 to 10/10/ 2016                              |
| Collaborating agency                  | : | SOEC                                                   |
| Total No. of students<br>participated | : | 43                                                     |