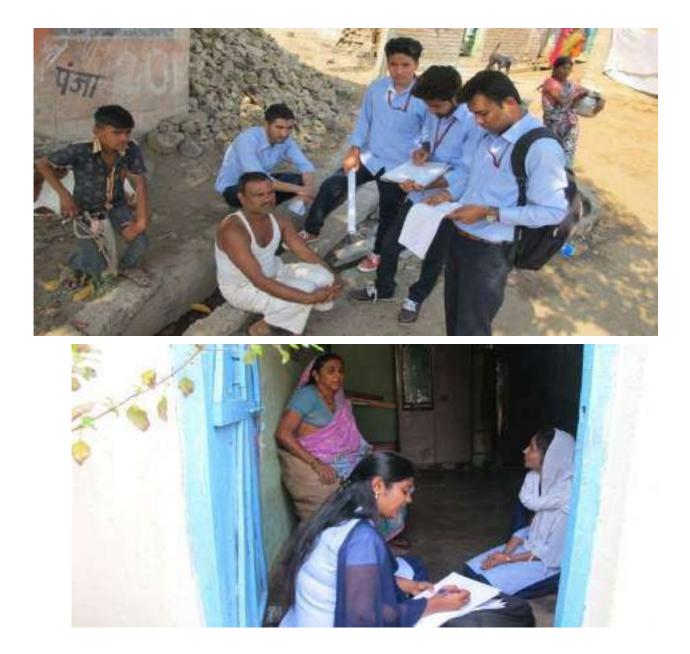

#### Balsanskar Shibir at Zilha Parishad School, Radha Nagar, Amravati.

Vidya Bharati Mahavidyalaya in collaboration with Mahila Patanjali Yog Samiti, Amravati organized a Health Awareness programme, Balsanskar Shibir for kids from 20<sup>th</sup> to 30<sup>th</sup> April 2017 at Z.P. School,Radhanagar,Amravati. On this occasion the Resource Person was Dr. V. V. Parhate, where as Mr. Pramod Umbarkar was the activity In-charge. Balsanskar Shibir aimed to develop good habits and manners among the children of growing age which would help them to develop into good personalities in future. It also aimed at helping kids in improving their immunity power against various infection using Yoga as remedy. Kids have leaned different good habits through Balsanskar Shibir. They could also perform small Yogic exercises at their home. Students have built up immunity power against various infections. There is lot of improvement in their capacity to concentrate and meditate. Total 70 participants were benefitted due to this camp.

| Caption                               | : | Balsanskar Shibir at ZilhaParishad School,Radha Nagar,<br>Amravati |
|---------------------------------------|---|--------------------------------------------------------------------|
| Venue                                 | : | Zilha Parishad School, Radha Nagar, Amravati                       |
| Date                                  | : | 20 <sup>th</sup> to 30 <sup>th</sup> April 2017                    |
| Collaborating agency                  | : | Mahila Patanjali Yog Samiti, Amravati                              |
| Total No. of students<br>participated | : | 70                                                                 |