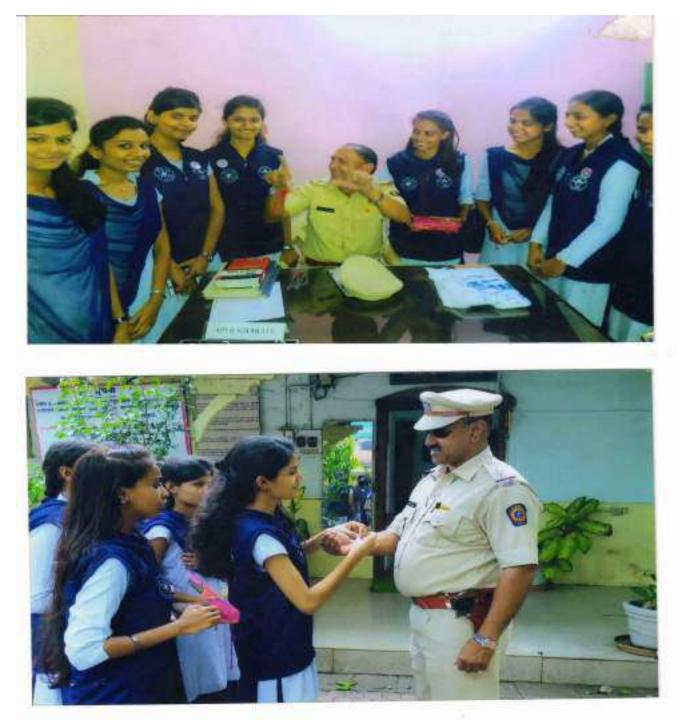

#### Celebration of Rakhabandhan of NSS Volunteers with Amravati Police Staff and Officers

The festival of Rakshabandhan symbolizes a spirit of brotherhood and harmony amongst all sections of society, irrespective of race, religion and colour. According to Indian Culture, on the occasion of Rakshbandhan on 18/08/2016, a sister ties 'Rakhi' to her brother which stands as a 'bond of protection'. The prime motive of Rakshabandhan celebration program at Police station Head Quarter, Amravati was to appreciate and acknowledge the tireless work of our police department in safeguarding the society with law and order as well as to give importance and some memorable moments to the protectors of our society who give their entire life for our safety. On this auspicious occasion NSS girl volunteers took an initiative and decided to celebrate Raksha Bandhan with Amravati Police.

About 79 volunteers of NSS visited and celebrated RakshaBandhan with Amravati Police with great pride and enthusiasm. They tied Rakhis on the wrists of officers and got their blessings. On this occasion, Amravati Police shared their experiences and guided the girl volunteers for their safety. After that volunteers visited the prominent squares of Amravati city and celebrated Rakshabandhan by tying Rakhis to the Traffic Officers and Police personnel's on duty. The programme was concluded with an encouraging speech by Police officer Mr. Rajesh Lewatkar (P.S.I). The NSS volunteers thanked, saluted and appreciated the efforts of the entire Police Department for their constant support and help. All the volunteers enjoyed the event very happily.

| Caption                            | : | Celebration of Rakhabandhan of NSS Volunteers with<br>Amravati Police Staff and Officers |
|------------------------------------|---|------------------------------------------------------------------------------------------|
| Venue                              | : | Police station Head Quarter , Amravati                                                   |
| Date                               | : | 18/08/2016                                                                               |
| Collaborating agency               | : | NSS, Police station Head Quarter, Amravati                                               |
| Total No. of students participated | : | 79                                                                                       |

Celebration of Rakhabandhan of NSS Volunteers with Amravati Police Staff and Officers