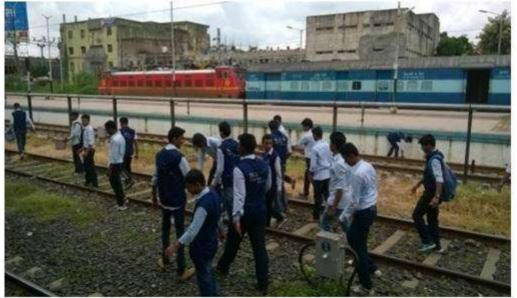

#### Cleanliness Drive at New Railway Station Amravati and Performance of Street Play on Swachha Bharat Abhiyan

Considering the Swaccha BharatAbhiyan, N.S.S.in collaboration with Central Railway, Amravati conducted a mega cleanliness drive on 27/08/2016 at New Model Railway Station Amravati under the guidance of Dr. D.S. Ramteke NSS Programme Officer.

The aim of the activity was 'Swachhta hi Seva' being put forward as a cleanliness and awareness drive, aimed at encouraging participation in the Swachha Bharat Movement. The objective of this movement was to inculcate a sense of responsibility among the students towards the infrastructure by cleaning of streets, roads and the public infrastructure.

Total 103 students took part in the drive.

| Caption                               | : | Cleanliness Drive at New Railway Station Amravati and<br>Performance of Street Play on Swachha Bharat Abhiyan |
|---------------------------------------|---|---------------------------------------------------------------------------------------------------------------|
| Venue                                 | : | New Model Railway Station, Amravati                                                                           |
| Date                                  | : | 27/08/2016                                                                                                    |
| Collaborating agency                  | : | NSS, Central Railway                                                                                          |
| Total No. of students<br>participated | : | 103                                                                                                           |

NSS Volunteers participated in Cleanliness Drive at New Model Railway, Amravati on 27/08/2016

N.S.S. Volunteers addressed the gathering about the Cleanliness Drive at Model Rly. Station Amravati

New Model Rly. Station Master delivering Speech on Swacchta Hi Sewa Awareness Programme