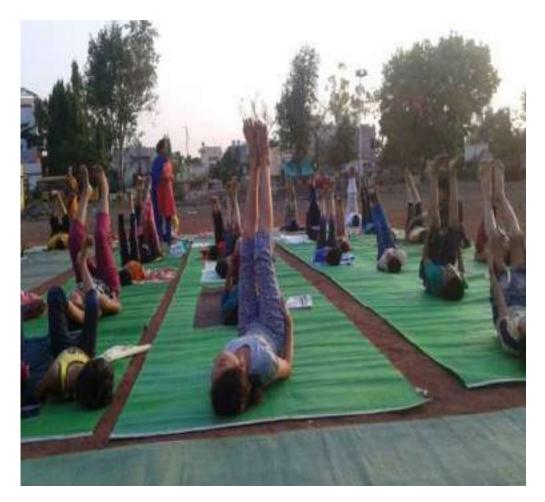

#### **International Yoga Day**

#### Event Link : <u>https://youtu.be/u1zp-qA1onQ</u>

International Yoga Day was celebrated in Vidya Bharati Mahavidyalaya in collaboration with 4 – Mah Girls BN, NCC Amravati on 21/06/2016 under Amravati group. In charge of the activity was Capt. Dr. Mithilesh Rathore and Resource Persons was Dr. V. V. Parhate. Special guests on this occasion were Dr. V. R. Deshmukh and Dr.P.R.Rajput.

Objective behind conducting this activity was to spread awareness of yoga and meditation among the students as well as society on occasion of International yoga day. The experts guided the participants about how to perform various yoga-mudras and postures in more scientific manner. The benefits were also explained to them so that they could understand it. They learned different types of Yoga which they can practice and make them fit mentally as well as physically. There were 151 participants out of which 120 were students and 31 Teachers.

| Caption                            | : | International Yoga Day         |
|------------------------------------|---|--------------------------------|
| Venue                              | : | VBMV, Amravati                 |
| Date                               | : | 21/06/2016                     |
| Collaborating agency               | : | 4 – Mah Girls BN, NCC Amravati |
| Total No. of students participated | : | 120                            |

Guest Dr.P.R.Rajput&Dr.V.V.Parhate demonstrating different Yoga mudra, 21<sup>st</sup> June,2016.