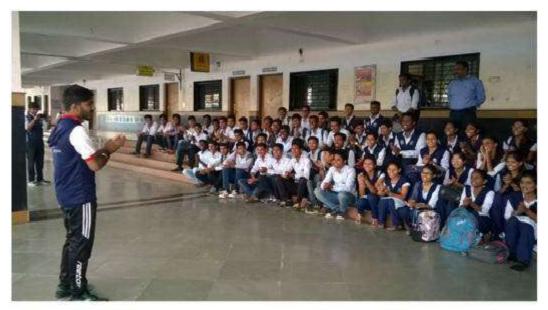

#### Balsanskar Shibir at Zilha Parishad School, Radha Nagar, Amravati.

Vidya Bharati Mahavidyalaya in collaboration with Mahila Patanjali Yog Samiti, Amravati organized a Health Awareness programme, Balsanskar Shibir for kids from 20<sup>th</sup> to 30<sup>th</sup> April 2017 at Z.P. School,Radhanagar,Amravati. On this occasion the Resource Person was Dr. V. V. Parhate, where as Mr. Pramod Umbarkar was the activity In-charge. Balsanskar Shibir aimed to develop good habits and manners among the children of growing age which would help them to develop into good personalities in future. It also aimed at helping kids in improving their immunity power against various infection using Yoga as remedy. Kids have leaned different good habits through Balsanskar Shibir. They could also perform small Yogic exercises at their home. Students have built up immunity power against various infections. There is lot of improvement in their capacity to concentrate and meditate. Total 70 participants were benefitted due to this camp.

| Caption                               | : | Balsanskar Shibir at ZilhaParishad School,Radha Nagar,<br>Amravati |
|---------------------------------------|---|--------------------------------------------------------------------|
| Venue                                 | : | Zilha Parishad School, Radha Nagar, Amravati                       |
| Date                                  | : | 20 <sup>th</sup> to 30 <sup>th</sup> April 2017                    |
| Collaborating agency                  | : | Mahila Patanjali Yog Samiti, Amravati                              |
| Total No. of students<br>participated | : | 70                                                                 |