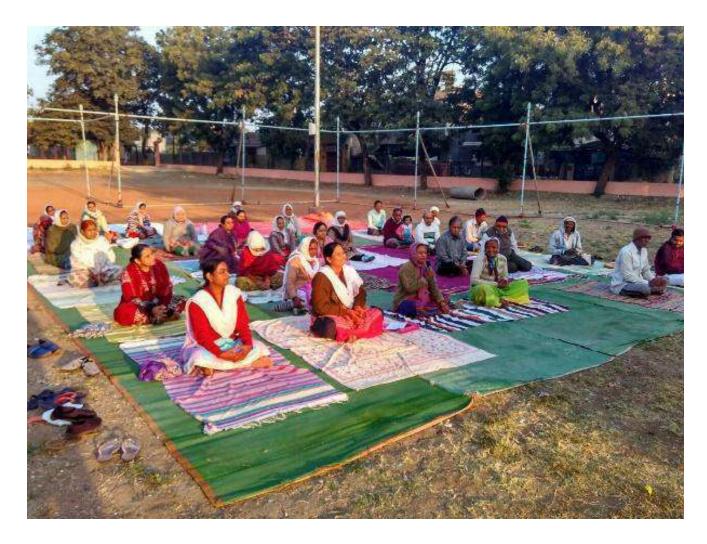

#### Yoga Shibir at Gadge Baba Samadhi Mandir Gadge Nagar, Amravati

Yogic Exercise Camp was organized by Vidya Bharati Mahavidyalaya, Amravati in association with Gadge baba Samadhi Mandir, Amravati from 14/12/2016 to 21/12/2016 at Gadge baba Samadhi Mandir, Gadgenagar, Amravati. On this occasion Dr.V.V. Parhate, Yoga Expert, was the Resource Person. The aim behind organizing this event was to spread awareness of yoga and meditation among the people in society to live healthy life. She also trained the people by demonstrating different postures of yoga and explained them the benefits of asana. The participants were encouraged to understand and practice yoga in their daily routine. They learned different types of Yoga which they could practice on their own. Total 40 participants were benefitted.

| Caption                            | : | Yoga Shibir at Gadge Baba Samadhi Mandir Gadge Nagar,<br>Amravati |
|------------------------------------|---|-------------------------------------------------------------------|
| Venue                              | : | Gadge Baba Samadhi Mandir Gadge Nagar, Amravati                   |
| Date                               | : | 14/12/2016 to 21/12/2016                                          |
| Collaborating agency               | : | Gadge Baba Samadhi Mandir Gadge Nagar, Amravati                   |
| Total No. of students participated | : | 40                                                                |

Yogic Exercise being practiced at Gadge baba Samadhi Mandir, Gadge Nagar, Amravati