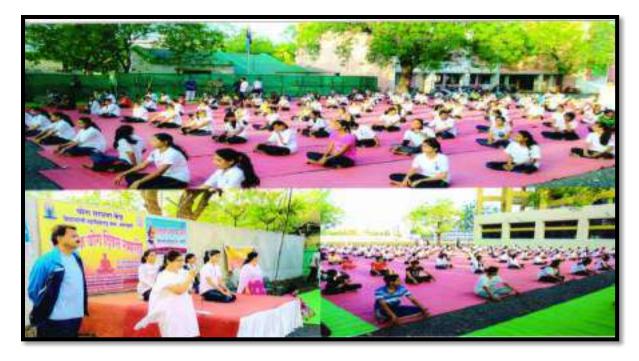

#### Event Link : <u>https://youtu.be/u1zp-qA1onQ</u>

International Yoga Day was celebrated in Vidya Bharati Mahavidyalaya in collaboration with 4 – Mah Girls BN, NCC Amravati on 21/06/2016 under Amravati group. In charge of the activity was Capt. Dr. Mithilesh Rathore and Resource Persons was Dr. V. V. Parhate. Special guests on this occasion were Dr. V. R. Deshmukh and Dr.P.R.Rajput.

Objective behind conducting this activity was to spread awareness of yoga and meditation among the students as well as society on occasion of International yoga day. The experts guided the participants about how to perform various yoga-mudras and postures in more scientific manner. The benefits were also explained to them so that they could understand it. They learned different types of Yoga which they can practice and make them fit mentally as well as physically. There were 151 participants out of which 120 were students and 31 Teachers.

| Caption                            | : | International Yoga Day         |
|------------------------------------|---|--------------------------------|
| Venue                              | : | VBMV, Amravati                 |
| Date                               | : | 21/06/2016                     |
| Collaborating agency               | : | 4 – Mah Girls BN, NCC Amravati |
| Total No. of students participated | : | 120                            |

Guest Dr.P.R.Rajput&Dr.V.V.Parhate demonstrating different Yoga mudra, 21<sup>st</sup> June,2016.