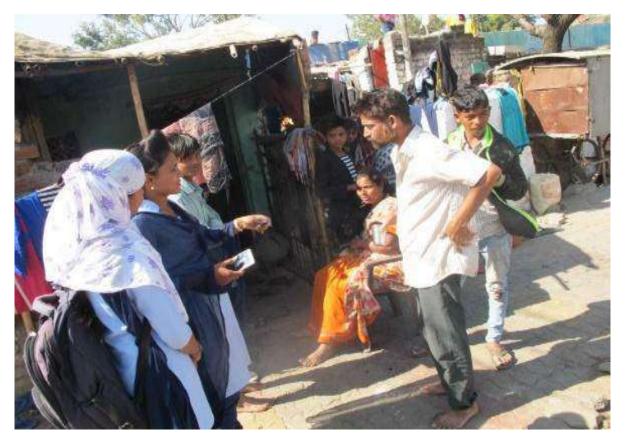

was to spread the message of gender equality. The students also got exposed to various problems of people dwelling in the slum area. There were 54 students and 4 teachers involved in this activity.

| Caption                            | : | Survey Conducted at Slum Area of Frezar-pura, Amravati |
|------------------------------------|---|--------------------------------------------------------|
| Venue                              | : | Frezar-pura, Amravati                                  |
| Date                               | : | 14/03/ 2017                                            |
| Collaborating agency               | : | SOEC                                                   |
| Total No. of students participated | : | 54                                                     |



Slum Area Survey at Frezarpura, Amravati