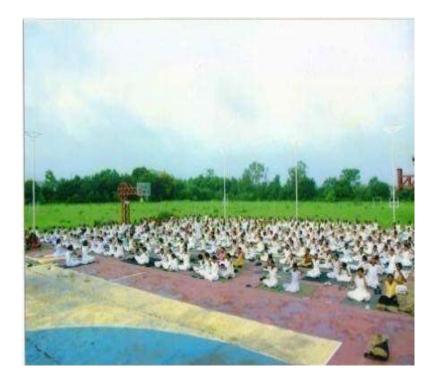

### **International Yoga Day**

General Event and Management Society GEMS ,4 MAH Girls BN NCC and NCC troop Vidya Bharati Mahavidyalaya, Amravati in collaboration with 4 MAH Girls BN NCC organized International Yoga Day at College campus on 21.06.2018. The college staff, students and citizens nearby area were also present for this event. The Guests was Mrs. Manjaritai Shekhawat Chairperson of GEMS. The Resource person was Dr. V. V. Parhate and Dr. M. M. Rathore. The activity In-charge was Dr. D. S. Wankhade, Director of Physical Education. Number of participants were 113.

| Caption               | : | International Yoga Day |
|-----------------------|---|------------------------|
| Venue                 | : | VBMV, Amravati         |
| Date                  | : | 21.06.2018             |
| Collaborating agency  | : | GEMS, NSS, NCC         |
| Total No. of students | : | 113                    |
| participated          |   |                        |

Guest Mrs.Manjiritai R. Shekhawat Chairperson GEMS, Dr.V.V.Parhate and Dr.M.M.Rathore