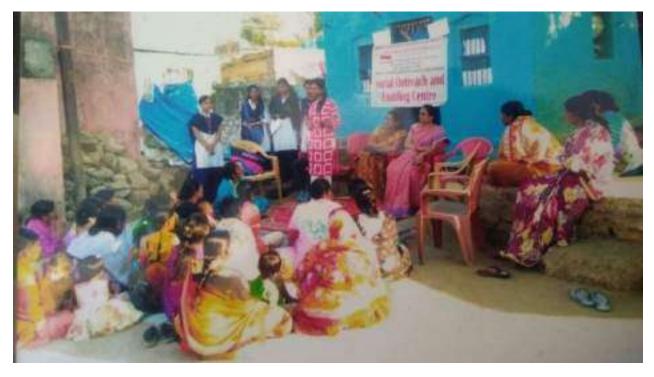

# Academic Year 2018-19 Report of Activity Visit to Slum Area Wadali, Amravati

Pratibha Women's Studies Centre had organized Visit to slum area Wadali on 15/12/2018 at 10.00 a.m to12.00 p.m,. Under the guidance of Dr. V. R. Wankhade, Director of PWSC, Dr. P.S. Yenkar, Mrs. R. J. Gajbe, Dr. M. M. Kherde. Objective of this survey was to increase leadership skill among the students and to provide them platform for social work .Students interact with slum area people and identified their problems. Students expressed pleasing remarks to the organization and management. Three teachers and 25 students participated in this activity

| Caption               | : | Visit to Slum Area Wadali, Amravati |
|-----------------------|---|-------------------------------------|
| Venue                 | : | Wadali, Amravati                    |
| Date                  | : | 15/12/2018                          |
| Collaborating agency  | : | PWSC                                |
| Total No. of students | : | 25                                  |
| participated          |   |                                     |

Student interacting with local people of Wadali