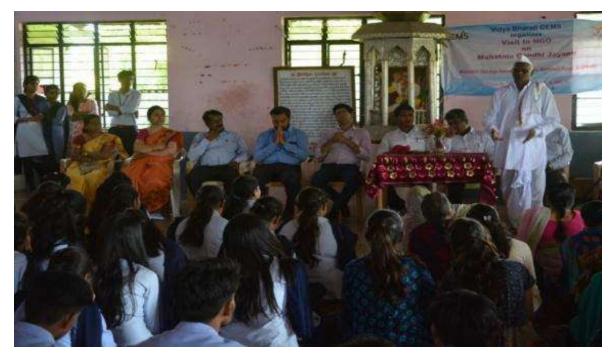

### NGO visit at Holy Cross Home for Babies, Irwin Square, Amravati

General Event and Management Society GEMS and Department of Computer Science, Vidya Bharti Mahavidyalaya, Amravati in collaboration with Holy Cross school organised a visit on 02/10/2018 at Holy Cross Home for Babies, Irwin Square, Amravati. Guests for the program were, Dr. F. C. Raghuwanshi (Principal), Prof. S. B. Kadu, Dr.Suraj Rodde, Prof. H. K. Sisodiya and activity in-charge was Ms. S.B. Sarvaiya, Ms. Rana Afreen. The aim behind to organising this activity was to provide social, educational and economic help to children and to provide protection and care for babies in need.

After this visit our students understood the problems of orphan, downtrodden. All students realized that one must contribute and understand his/her social responsibilities towards society. Number of participants were 79.

| Caption               | : | NGO visit at Holy Cross Home for Babies, Irwin Square,<br>Amravati |
|-----------------------|---|--------------------------------------------------------------------|
| Venue                 | : | Holy Cross Home for Babies, Irwin Square, Amravati                 |
| Date                  | : | 02/10/2018                                                         |
| Collaborating agency  | : | GEMS                                                               |
| Total No. of students | : | 79                                                                 |
| participated          |   |                                                                    |

NGO visit at Holy Cross Home for Babies, Irwin Square, Amravati

NGO visit at Holy Cross Home for Babies, Irwin Square, Amravati