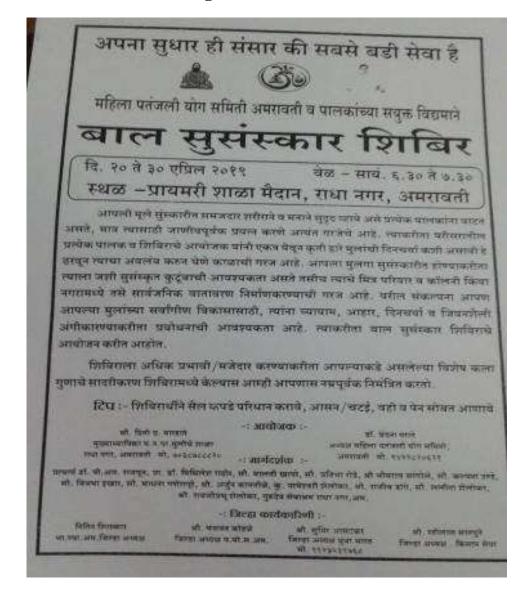

### Bal-Sanskar Shibir at Z. P. School, Radha Nagar Amravati

Vidya Bharati Mahavidyalaya in collaboration with Patanjali Mahaila Yog Samiti, Amravati and Z.P. school organized Bal-Sanskar Shibir for children from 20<sup>th</sup> to 30<sup>th</sup> April,2019 at Z.P. School, Radha nagar, Amravati in which 58 children participated. The purpose of Bal-Sanskar Shibir was to encourage and nurture child's own inherent talents, help them understanding right form of culture and making them strong on handling emotion, provide them direction on ethics and educate them about glorious culture and get inspirations from childhood of Great Personalities.

| Caption               | : | Bal-Sanskar Shibir at Z. P. School, Radha Nagar Amravati |
|-----------------------|---|----------------------------------------------------------|
| Venue                 | : | Z. P. School, Radha Nagar Amravati                       |
| Date                  | : | 20 <sup>th</sup> to 30 <sup>th</sup> April,2019          |
| Collaborating agency  | : | Patanjali Mahaila Yog Samiti, Amravati and Z. P. School, |
|                       |   | Radha Nagar Amravati                                     |
| Total No. of students | : | 58                                                       |
| participated          |   |                                                          |

### **Programme Brochure**

Bal- Sanskar Shibir at Radha nagar, Amravati

Bal- Sanskar Shibir at Radha nagar, Amravati