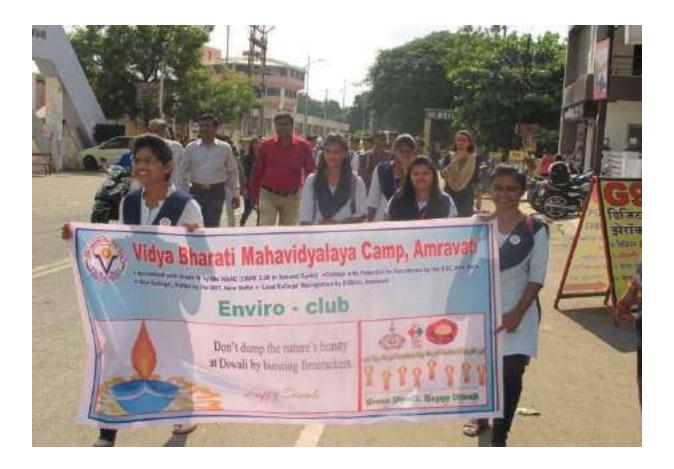

### **Rally on Green Diwali**

A special 'Say No to Crackers' Campaign was organised by Enviro-Club Vidya Bharati Mahavidyalaya, Amravati on 02/10/2018 and activity in-charge was Dr. Y. D. Akhare. The aim of rally was creating awareness among the masses about the tremendous air pollution caused due to bursting of crackers. With the noble aim of celebrating 'Green Diwali' students pledged to say ' No' to crackers and 'Yes' to pollution free environment. The rally saw lots of enthusiasm among the students as they vociferated slogans, encouraging them to gift our Mother Earth a tree this Diwali instead of harmful smoke of crackers. A thought provoking street play was also performed by the students advocating the message-' Lets spread love not the smoke'. Enviro-Club Vidya Bharati Mahavidyalaya, Amravati has always been making endeavors to spread awareness regarding the environmental issues inspiring the students to make our Earth- a better place to live. Number of participants were 72.

| Caption               | : | Rally on Green Diwali |
|-----------------------|---|-----------------------|
| Venue                 | : | Camp Area, Amravati   |
| Date                  | : | 02/10/2018            |
| Collaborating agency  | : | Enviro-Club           |
| Total No. of students | : | 72                    |
| participated          |   |                       |

Students participating in Rally on Green Diwali