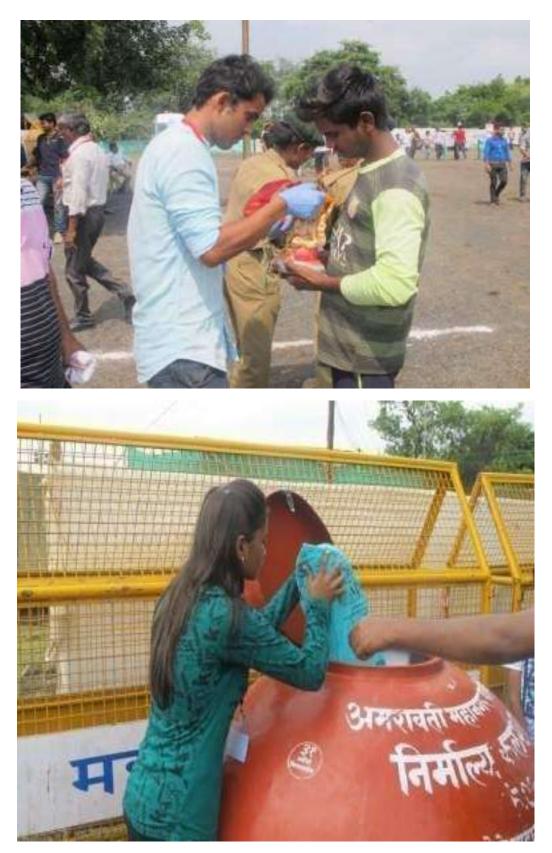

er of participants were 91.

| Caption               | : | Nirmalay Nirmulan Drive at chattri Talao, Amravati during<br>Ganpati Viserjan |
|-----------------------|---|-------------------------------------------------------------------------------|
| Venue                 | : | chattri Talao, Amravati                                                       |
| Date                  | : | 23/09/2018                                                                    |
| Collaborating agency  | : | NSS, NCC and Maharashtra Police                                               |
| Total No. of students | : | 91                                                                            |
| participated          |   |                                                                               |



Nirmalay Nirmulan Drive at chattri Talao, Amravati during Ganpati Viserjan



NSS Volunteers Collecting and disposing Nirmalya

#### **News Published**



#### Academic Year 2018-19 Report of Activity Cleanliness Drive: Swacchata Hi Sewa

Cleanliness is a stepping stone to success and *Safayi apanye bimari hatay*, these were the thoughts of students of National Service Scheme, Vidya Bharati Mahavidyalaya, Amravati, as they strived to make a difference for society.

N.S.S. section of the college on 22/09/2018 at New Model Railway Station Amravati. Activity In-charge, Dr. N. R. Thorat, Swachhta hi Seva is being put forward as a cleanliness and awareness drive, aimed at encouraging participation in the Swachh Bharat Movement. The main objective was to clean up Streets, roads, and the genera