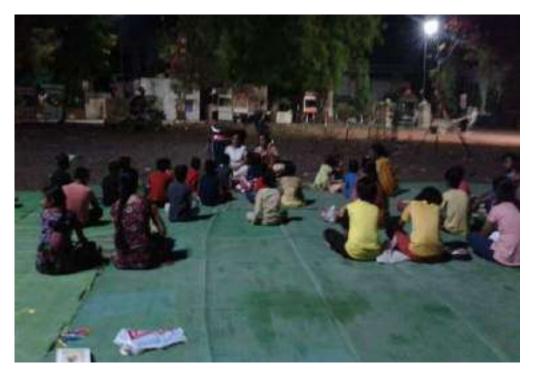

### Bal-Sanskar Shibir at Z. P. School, Radha Nagar Amravati

Vidya Bharati Mahavidyalaya in collaboration with Patanjali Mahaila Yog Samiti, Amravati and Z.P. school organized Bal-Sanskar Shibir for children from 20<sup>th</sup> to 30<sup>th</sup> April,2019 at Z.P. School, Radha nagar, Amravati in which 58 children participated. The purpose of Bal-Sanskar Shibir was to encourage and nurture child's own inherent talents, help them understanding right form of culture and making them strong on handling emotion, provide them direction on ethics and educate them about glorious culture and get inspirations from childhood of Great Personalities.

| Caption               | : | Bal-Sanskar Shibir at Z. P. School, Radha Nagar Amravati |
|-----------------------|---|----------------------------------------------------------|
| Venue                 | : | Z. P. School, Radha Nagar Amravati                       |
| Date                  | : | 20 <sup>th</sup> to 30 <sup>th</sup> April,2019          |
| Collaborating agency  | : | Patanjali Mahaila Yog Samiti, Amravati and Z. P. School, |
|                       |   | Radha Nagar Amravati                                     |
| Total No. of students | : | 58                                                       |
| participated          |   |                                                          |

### **Programme Brochure**

Bal- Sanskar Shibir at Radha nagar, Amravati

Bal- Sanskar Shibir at Radha nagar, Amravati