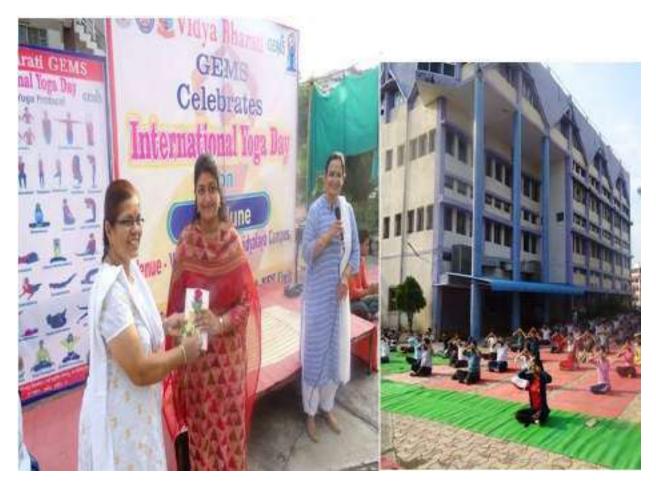

### **International Yoga Day**

General Event and Management Society GEMS ,4 MAH Girls BN NCC and NCC troop Vidya Bharati Mahavidyalaya, Amravati in collaboration with 4 MAH Girls BN NCC organized International Yoga Day at College campus on 21.06.2018. The college staff, students and citizens nearby area were also present for this event. The Guests was Mrs. Manjaritai Shekhawat Chairperson of GEMS. The Resource person was Dr. V. V. Parhate and Dr. M. M. Rathore. The activity In-charge was Dr. D. S. Wankhade, Director of Physical Education. Number of participants were 113.

| Caption               | : | International Yoga Day |
|-----------------------|---|------------------------|
| Venue                 | : | VBMV, Amravati         |
| Date                  | : | 21.06.2018             |
| Collaborating agency  | : | GEMS, NSS, NCC         |
| Total No. of students | : | 113                    |
| participated          |   |                        |

Guest Mrs.Manjiritai R. Shekhawat Chairperson GEMS, Dr.V.V.Parhate and Dr.M.M.Rathore