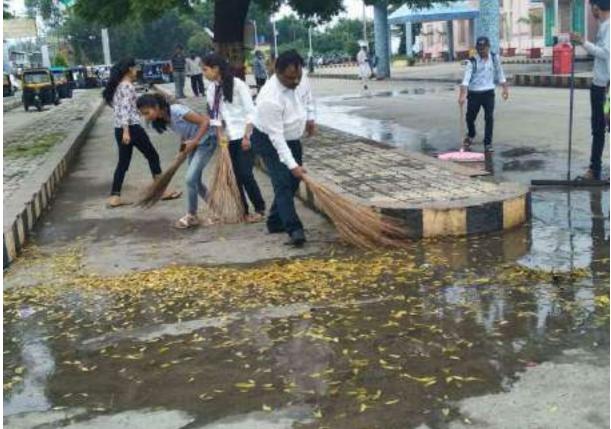

| 18. | Old-Age Home visit at Matoshree                                               | 19-01-2019 | 43   |
|-----|-------------------------------------------------------------------------------|------------|------|
|     | Vrudhhashram, Malegaon, Amravati                                              |            |      |
| 19. | Visit to Kushthadham, Tapovan, Amravati                                       | 21-01-2019 | 54   |
| 20. | Nirmalay Nirmulan Drive at chattri Talao,<br>Amravati during Ganpati Viserjan | 23-09-2018 | 91   |
| 21. | Cleanliness Drive: Swacchata Hi Sewa                                          | 22-09-2018 | 74   |
| 22. | Workshop on Eco-Friendly Ganpati Idol<br>Making                               | 04-08-2018 | 135  |
| 23. | Workshop on Paper Bag Making                                                  | 21-07-2018 | 120  |
| 24. | Cleanliness & Hygiene Drive at Wadarpura,<br>Amravati                         | 26-12-2018 | 57   |
| 25. | Rally on "Beti Bachao Beti Padhao"                                            | 27-12-2018 | 272  |
|     |                                                                               |            | 1929 |