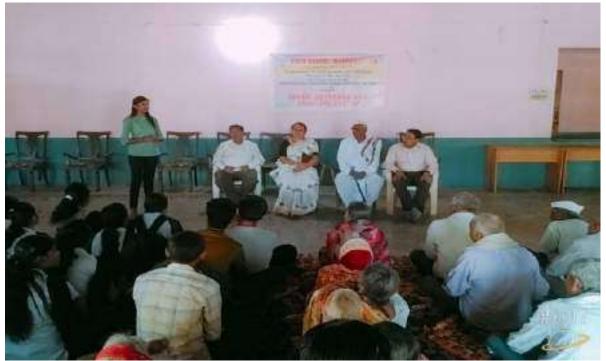

# Yoga Camp on Women Health Problems and its Yogic Solutions at Parijat Colony, Amravati

Women Health is linked to their status in society. Bindings and conservative attitude give negative impact on health status of Indian women. She feels happy and contentment if there is standing in society. With poor health women gives birth to low weight infants. They are not able to give food and adequate care to their kids. They are not achieving equitable level of health particularly in the urban and poverty affected areas. Men use greater privileges and women become helpless and powerless.

In view of this Vidya Bharati Mahavidyalaya, Amravati , Patanjali Mahila Yog Samiti and Society of Gajanan Maharaj Mandir, Parijat Colony , Amravati organized a Yoga camp on "Women Health Problems and its yogic solutions" on the occasion of 1<sup>st</sup> Vardhapandiwas of yoga class on 08/03/2019. Resource Persons for the program were Dr. V. V. Parhate, Mr.Anil Rathi and Mr. and Mrs. Nandurkar. Number of participants were 80.

| Caption               | : | Yoga Camp on Women Health Problems and its Yogic   |
|-----------------------|---|----------------------------------------------------|
|                       |   | Solutions at Parijat Colony, Amravati              |
| Venue                 | : | Parijat Colony, Amravati                           |
| Date                  | : | 08/03/2019                                         |
| Collaborating agency  | : | Patanjali Mahila Yog Samiti and Society of Gajanan |
|                       |   | Maharaj Mandir, Parijat Colony , Amravati          |
| Total No. of students | : | 80                                                 |
| participated          |   |                                                    |

Dr.V.V. Parhate addressing on women health problem s and its yogic solutions

Dr.V.V. Parhate addressing on women health problem s and its yogic solutions