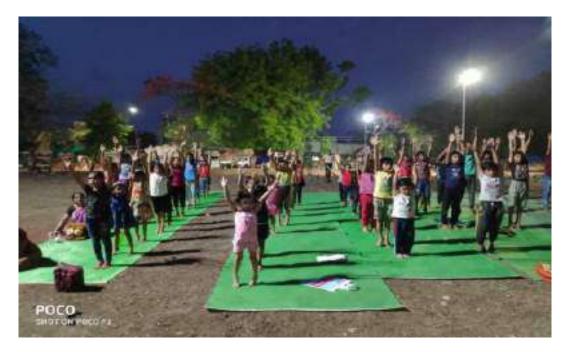

### Bal-Sanskar Shibir at Z. P. School, Radha Nagar Amravati

Vidya Bharati Mahavidyalaya in collaboration with Patanjali Mahaila Yog Samiti, Amravati and Z.P. school organized Bal-Sanskar Shibir for children from 20<sup>th</sup> to 30<sup>th</sup> April,2019 at Z.P. School, Radha nagar, Amravati in which 58 children participated. The purpose of Bal-Sanskar Shibir was to encourage and nurture child's own inherent talents, help them understanding right form of culture and making them strong on handling emotion, provide them direction on ethics and educate them about glorious culture and get inspirations from childhood of Great Personalities.

| Caption               | : | Bal-Sanskar Shibir at Z. P. School, Radha Nagar Amravati |
|-----------------------|---|----------------------------------------------------------|
| Venue                 | : | Z. P. School, Radha Nagar Amravati                       |
| Date                  | : | 20 <sup>th</sup> to 30 <sup>th</sup> April,2019          |
| Collaborating agency  | : | Patanjali Mahaila Yog Samiti, Amravati and Z. P. School, |
|                       |   | Radha Nagar Amravati                                     |
| Total No. of students | : | 58                                                       |
| participated          |   |                                                          |

### **Programme Brochure**

Bal- Sanskar Shibir at Radha nagar, Amravati

Bal- Sanskar Shibir at Radha nagar, Amravati