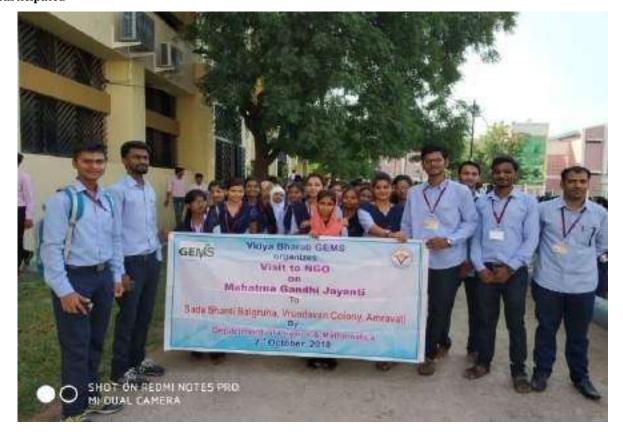

### NGO visit at Sada Shanti Bal Ghruha, Amravati

Bal Shishu Ghruha were provides Shelter Home for children from 0 to 10 years of age who have been abused, neglected, at-risk or abandoned by their families, parents or guardians. General Event and Management Society (GEMS), Department of Physics and Department of Mathematics, Vidya Bharati Mahavidyalaya, Amravati in collaboration with Management of Sada Shanti Bal Ghruha, Amravati organised on 02/10/2018 at Sada Shanti BalGruha, Amravati. During the NGO visit the students offer special lunch to all the inmates of orphanages .All the students from PG Dept. Physics and Mathematics enthusiastically participated and mingled with inmates of the home and spent their day time with them spreading their happiness. Number of participants were 49.

| Caption               | : | NGO visit at Sada Shanti Bal Ghruha, Amravati |
|-----------------------|---|-----------------------------------------------|
| Venue                 | : | Sada Shanti Bal Ghruha, Amravati              |
| Date                  | : | 02/10/2018                                    |
| Collaborating agency  | : | GEMS                                          |
| Total No. of students | : | 49                                            |
| participated          |   |                                               |

Visit to NGO :Sada Shanti Balgruha, Vrundavan Colony, Amravati

Visit to NGO :Sada Shanti Balgruha, Vrundavan Colony, Amravati