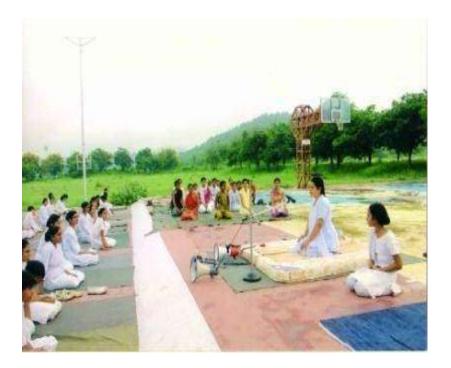

# Yoga Camp on Women Health Problems and its Yogic Solutions at Parijat Colony, Amravati

Women Health is linked to their status in society. Bindings and conservative attitude give negative impact on health status of Indian women. She feels happy and contentment if there is standing in society. With poor health women gives birth to low weight infants. They are not able to give food and adequate care to their kids. They are not achieving equitable level of health particularly in the urban and poverty affected areas. Men use greater privileges and women become helpless and powerless.

In view of this Vidya Bharati Mahavidyalaya, Amravati , Patanjali Mahila Yog Samiti and Society of Gajanan Maharaj Mandir, Parijat Colony , Amravati organized a Yoga camp on "Women Health Problems and its yogic solutions" on the occasion of 1<sup>st</sup> Vardhapandiwas of yoga class on 08/03/2019. Resource Persons for the program were Dr. V. V. Parhate, Mr.Anil Rathi and Mr. and Mrs. Nandurkar. Number of participants were 80.

| Caption               | : | Yoga Camp on Women Health Problems and its Yogic   |
|-----------------------|---|----------------------------------------------------|
|                       |   | Solutions at Parijat Colony, Amravati              |
| Venue                 | : | Parijat Colony, Amravati                           |
| Date                  | : | 08/03/2019                                         |
| Collaborating agency  | : | Patanjali Mahila Yog Samiti and Society of Gajanan |
|                       |   | Maharaj Mandir, Parijat Colony , Amravati          |
| Total No. of students | : | 80                                                 |
| participated          |   |                                                    |

Dr.V.V. Parhate addressing on women health problem s and its yogic solutions

Dr.V.V. Parhate addressing on women health problem s and its yogic solutions