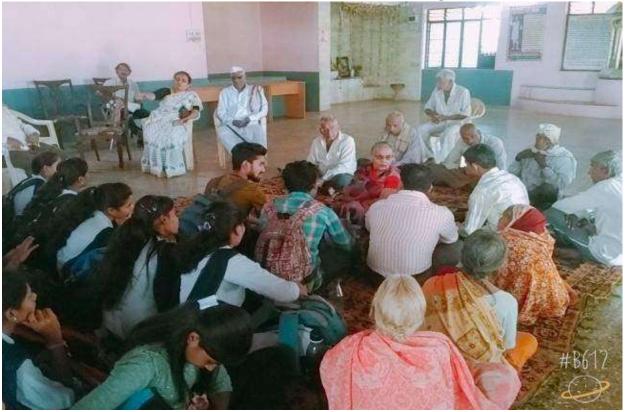

# Academic Year 2018-19 Report of Activity Visit to Slum Area Wadali, Amravati

Pratibha Women's Studies Centre had organized Visit to slum area Wadali on 15/12/2018 at 10.00 a.m to12.00 p.m,. Under the guidance of Dr. V. R. Wankhade, Director of PWSC, Dr. P.S. Yenkar, Mrs. R. J. Gajbe, Dr. M. M. Kherde. Objective of this survey was to increase leadership skill among the students and to provide them platform for social work .Students interact with slum area people and identified their problems. Students expressed pleasing remarks to the organization and management. Three teachers and 25 students participated in this activity

| Caption               | : | Visit to Slum Area Wadali, Amravati |
|-----------------------|---|-------------------------------------|
| Venue                 | : | Wadali, Amravati                    |
| Date                  | : | 15/12/2018                          |
| Collaborating agency  | : | PWSC                                |
| Total No. of students | : | 25                                  |
| participated          |   |                                     |

Student interacting with local people of Wadali