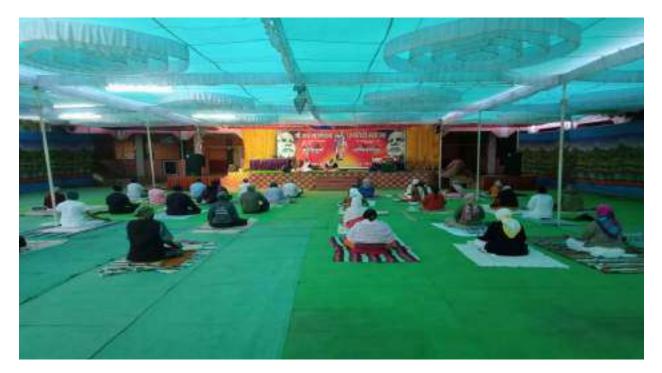

### Yoga Shibir at Gadgebaba Samadhi Mandir ,Gadgenagar, Amravati

A different approach to Yoga named as Roganusar Yog (Yogic Exercise for different diseases) was organized by Vidya Bharati Mahavidyalaya, Amravati in collaboration with Mahila Patanjali Yog Samiti, Amravati and Gadgebaba Samadhi Mandir ,Gadgenagar, Amravati during 14<sup>th</sup> to 21<sup>st</sup> December 2018 at Gadgebaba Samadhi Mandir ,Gadgenagar, Amravati. The resource person was Dr. V. V. Parhate and Mrs.Bharati Paliwal was activity in-charge.

The 7 Day Camp (**Yoga Shibir**) is an experiential introductory course to Yoga theory and practice where one would experience a yogic way of life. It is ideal for anyone who wants to live a yoga way of life and experience peace within. It helps you to incorporate Yogic ideals in every field of daily life. The programme covers Asanas, Pranayamas, Kriyas, Yogic concepts, diet, games, recreation, attitude training, relaxation and meditation.

The main aim of the program was to spread awareness of importance of yoga and meditation among the society in maintaining healthy life. To trained in exercising different postures of yoga and explain them their related benefits. The society could understand the importance of yoga in their daily routine. They learned different types of Yoga which they could practice on their own. Number of participants were 50.

| Caption               | : | Yoga Shibir  at Gadgebaba Samadhi Mandir ,Gadgenagar,<br>Amravati |
|-----------------------|---|-------------------------------------------------------------------|
| Venue                 | : | Gadgebaba Samadhi Mandir ,Gadgenagar, Amravati                    |
| Date                  | : | 14 <sup>th</sup> to 21 <sup>st</sup> December 2018                |
| Collaborating agency  | : | Mahila Patanjali Yog Samiti, Amravati and Gadgebaba               |
|                       |   | Samadhi Mandir ,Gadgenagar, Amravati                              |
| Total No. of students | : | 50                                                                |
| participated          |   |                                                                   |