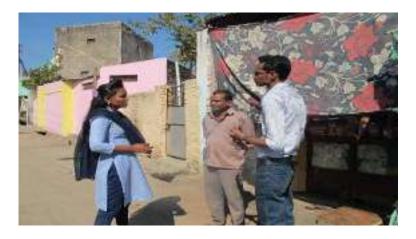

# Academic Year 2018-19 Report of Activity Visit to Slum Area Wadali, Amravati

Pratibha Women's Studies Centre had organized Visit to slum area Wadali on 15/12/2018 at 10.00 a.m to12.00 p.m,. Under the guidance of Dr. V. R. Wankhade, Director of PWSC, Dr. P.S. Yenkar, Mrs. R. J. Gajbe, Dr. M. M. Kherde. Objective of this survey was to increase leadership skill among the students and to provide them platform for social work .Students interact with slum area people and identified their problems. Students expressed pleasing remarks to the organization and management. Three teachers and 25 students participated in this activity

| Caption               | : | Visit to Slum Area Wadali, Amravati |
|-----------------------|---|-------------------------------------|
| Venue                 | : | Wadali, Amravati                    |
| Date                  | : | 15/12/2018                          |
| Collaborating agency  | : | PWSC                                |
| Total No. of students | : | 25                                  |
| participated          |   |                                     |

Student interacting with local people of Wadali