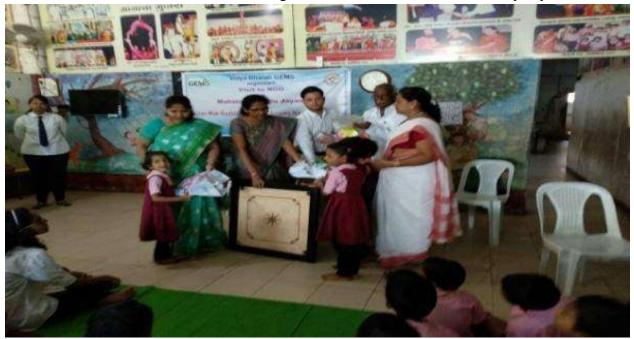

### NGO visit at Sada Shanti Bal Ghruha, Amravati

Bal Shishu Ghruha were provides Shelter Home for children from 0 to 10 years of age who have been abused, neglected, at-risk or abandoned by their families, parents or guardians. General Event and Management Society (GEMS), Department of Physics and Department of Mathematics, Vidya Bharati Mahavidyalaya, Amravati in collaboration with Management of Sada Shanti Bal Ghruha, Amravati organised on 02/10/2018 at Sada Shanti BalGruha, Amravati. During the NGO visit the students offer special lunch to all the inmates of orphanages .All the students from PG Dept. Physics and Mathematics enthusiastically participated and mingled with inmates of the home and spent their day time with them spreading their happiness. Number of participants were 49.

| Caption               | : | NGO visit at Sada Shanti Bal Ghruha, Amravati |
|-----------------------|---|-----------------------------------------------|
| Venue                 | : | Sada Shanti Bal Ghruha, Amravati              |
| Date                  | : | 02/10/2018                                    |
| Collaborating agency  | : | GEMS                                          |
| Total No. of students | : | 49                                            |
| participated          |   |                                               |

Visit to NGO :Sada Shanti Balgruha, Vrundavan Colony, Amravati

Visit to NGO :Sada Shanti Balgruha, Vrundavan Colony, Amravati