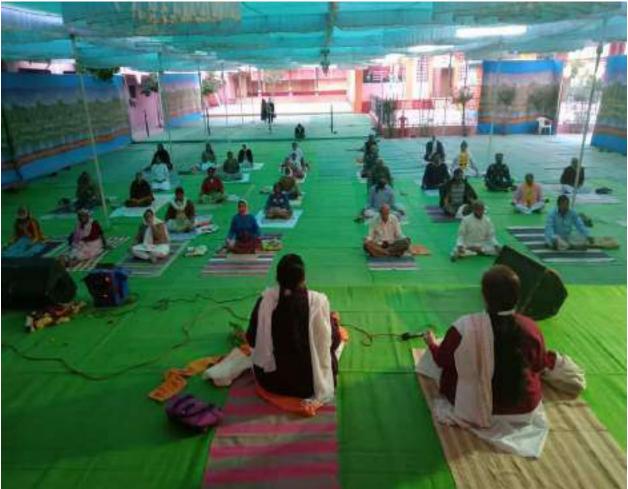

### Yoga Shibir at Gadgebaba Samadhi Mandir ,Gadgenagar, Amravati

A different approach to Yoga named as Roganusar Yog (Yogic Exercise for different diseases) was organized by Vidya Bharati Mahavidyalaya, Amravati in collaboration with Mahila Patanjali Yog Samiti, Amravati and Gadgebaba Samadhi Mandir ,Gadgenagar, Amravati during 14<sup>th</sup> to 21<sup>st</sup> December 2018 at Gadgebaba Samadhi Mandir ,Gadgenagar, Amravati. The resource person was Dr. V. V. Parhate and Mrs.Bharati Paliwal was activity in-charge.

The 7 Day Camp (**Yoga Shibir**) is an experiential introductory course to Yoga theory and practice where one would experience a yogic way of life. It is ideal for anyone who wants to live a yoga way of life and experience peace within. It helps you to incorporate Yogic ideals in every field of daily life. The programme covers Asanas, Pranayamas, Kriyas, Yogic concepts, diet, games, recreation, attitude training, relaxation and meditation.

The main aim of the program was to spread awareness of importance of yoga and meditation among the society in maintaining healthy life. To trained in exercising different postures of yoga and explain them their related benefits. The society could understand the importance of yoga in their daily routine. They learned different types of Yoga which they could practice on their own. Number of participants were 50.

| Caption               | : | Yoga Shibir  at Gadgebaba Samadhi Mandir ,Gadgenagar,<br>Amravati |
|-----------------------|---|-------------------------------------------------------------------|
| Venue                 | : | Gadgebaba Samadhi Mandir ,Gadgenagar, Amravati                    |
| Date                  | : | 14 <sup>th</sup> to 21 <sup>st</sup> December 2018                |
| Collaborating agency  | : | Mahila Patanjali Yog Samiti, Amravati and Gadgebaba               |
|                       |   | Samadhi Mandir ,Gadgenagar, Amravati                              |
| Total No. of students | : | 50                                                                |
| participated          |   |                                                                   |