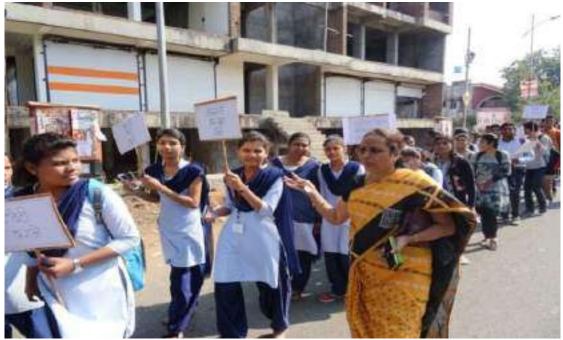

### **Rally on Green Diwali**

A special 'Say No to Crackers' Campaign was organised by Enviro-Club Vidya Bharati Mahavidyalaya, Amravati on 02/10/2018 and activity in-charge was Dr. Y. D. Akhare. The aim of rally was creating awareness among the masses about the tremendous air pollution caused due to bursting of crackers. With the noble aim of celebrating 'Green Diwali' students pledged to say ' No' to crackers and 'Yes' to pollution free environment. The rally saw lots of enthusiasm among the students as they vociferated slogans, encouraging them to gift our Mother Earth a tree this Diwali instead of harmful smoke of crackers. A thought provoking street play was also performed by the students advocating the message-' Lets spread love not the smoke'. Enviro-Club Vidya Bharati Mahavidyalaya, Amravati has always been making endeavors to spread awareness regarding the environmental issues inspiring the students to make our Earth- a better place to live. Number of participants were 72.

| Caption               | : | Rally on Green Diwali |
|-----------------------|---|-----------------------|
| Venue                 | : | Camp Area, Amravati   |
| Date                  | : | 02/10/2018            |
| Collaborating agency  | : | Enviro-Club           |
| Total No. of students | : | 72                    |
| participated          |   |                       |

Students participating in Rally on Green Diwali