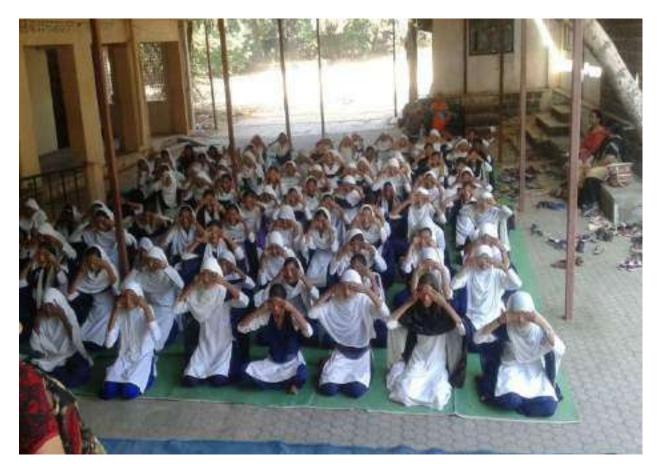

### Yoga Class at Eklavya Dhanurvidya Academy, Nandgaon Khandeshwar

Yoga brings together mind, body and breath to produce perfect balance within us. In today's rushed lifestyle, Yoga can be the perfect addition to students curriculum as it can help students keep their minds calm and grow holistically hence Vidya Bharati Mahavidyalaya, Amravati and Patanjali Yog Samiti, Amravati organized Yoga Class at Eklavya Dhanurvidya Academy, Nandgaon Khandeshwar on 04/05/2019 under the leadership of Dr. V. V. Parhate and Activity In-charge was Mr. Sadanand Jadhav, Eklavya Dhanurvidya Academy ,Nandgaon Khandeshwar

The ideal introductory Yoga practice involves starting off with subtle exercise or Sukshma Vyayam. These exercises loosen up the muscles and mobilize the joints in order to prepare the body for intense body movement. The practice of Surya Namaskar is also highly recommended as an everyday routine to bring about best results towards physical and mental health. Number of participants were 73.

Yoga Class at Eklavya Dhanurvidya Academy ,Nandgaon Khandeshwar