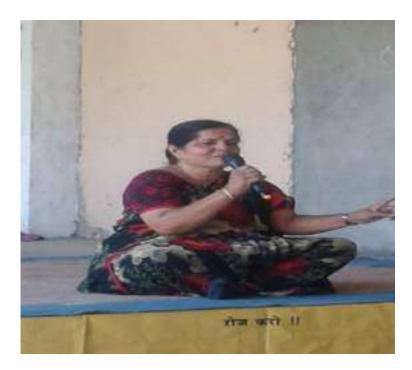

# Yoga Camp on Women Health Problems and its Yogic Solutions at Parijat Colony, Amravati

Women Health is linked to their status in society. Bindings and conservative attitude give negative impact on health status of Indian women. She feels happy and contentment if there is standing in society. With poor health women gives birth to low weight infants. They are not able to give food and adequate care to their kids. They are not achieving equitable level of health particularly in the urban and poverty affected areas. Men use greater privileges and women become helpless and powerless.

In view of this Vidya Bharati Mahavidyalaya, Amravati , Patanjali Mahila Yog Samiti and Society of Gajanan Maharaj Mandir, Parijat Colony , Amravati organized a Yoga camp on "Women Health Problems and its yogic solutions" on the occasion of 1<sup>st</sup> Vardhapandiwas of yoga class on 08/03/2019. Resource Persons for the program were Dr. V. V. Parhate, Mr.Anil Rathi and Mr. and Mrs. Nandurkar. Number of participants were 80.

Dr.V.V. Parhate addressing on women health problem s and its yogic solutions

Dr.V.V. Parhate addressing on women health problem s and its yogic solutions