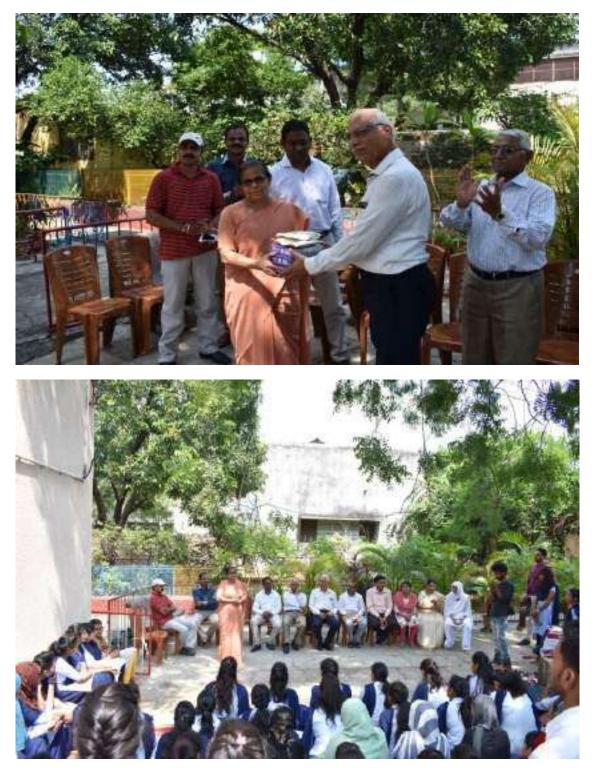

### Academic Year 2018-19 Report of Activity NGO visit at Matoshri Old- Age Home, Malegaon, Malkhed Road, Amravati

General Event and Management Society (GEMS), Department of Electronics and Cosmetics , Vidya Bharti Mahavidyalaya, Amravati in collaboration with Matoshri Old Age Home, Malegaon, Malkhed Road, Amravati organised NGO visit on 02/10/2018 at Matoshri Old Age Home, Malegaon, Malkhed Road, Amravati . The event organised by Prof. V. N. Mohod, Dr. Vijay Masand, Prof. Bundele and Guests on this occasion Dr. A. D. Chauhan Secretary, VBSM, Amravati, Dr. R. M. Patil Co-ordinator, IQAC, VBMV, Amravati, Dr.Shirbhate Principal, B.Ed., VBMV, Amravati.

In the present days isolating the old & deprived, has been a major social problem faced by the Society. The students were informed about the living style and conditions of the old-age home. In order to have a insight into the bitter realities of life, a visit to Matoshri Old Age Home was organized which turned an eye opener for them. The students shared the experiences of the inmates, consoled them and offered them fruits and sweets and most importantly gave vent to the feelings of the old which made many outbursts their emotions. The students entertained them by singing songs. In order to provide some laughter in their lives, the students performed a small humorous skit on daily issues. This brought cheer on their wrinkled faces.Number of participants were 59

| Caption               | : | NGO visit at Matoshri Old- Age Home, Malegaon, Malkhed Road, |
|-----------------------|---|--------------------------------------------------------------|
|                       |   | Amravati                                                     |
| Venue                 | : | Matoshri Old- Age Home, Malegaon, Malkhed Road, Amravati     |
| Date                  | : | 02/10/2018                                                   |
| Collaborating agency  | : | GEMS                                                         |
| Total No. of students | : | 59                                                           |
| participated          |   |                                                              |

CARE TAKER, MATOSHRI OLD AGE HOME, INTERACTING WITH THE STUDENTS

GROUP OF STUDENTS GATHERED AT MATOSHRI OLD AGE HOME PRAYER HALL