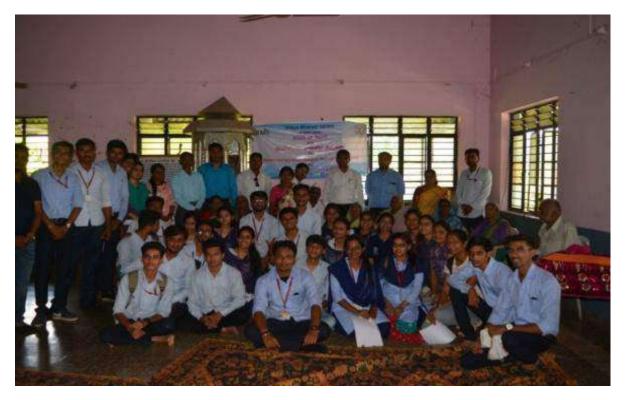

### NGO Visit at Nutan Muk-badhir Vidvalaya, Ambika Nagar, Amravati

General Event and Management Society GEMS, Department of Electronics and Cosmetics, Vidya Bharti Mahavidyalaya, Amravati in collaboration with Nutan Muk-badhir Vidyalaya, Ambika Nagar, Amravati organised NGO visit on 02/10/2018 at Nutan Muk-badhir Vidyalaya, Ambika Nagar, Amravati. Activity In-charge was Mrs. R. J. Gajbe, supporting Staff were Mrs. Dhote, Mrs.Rashmi Tale, Mr. Imran Khan, Mr. Bambole & staff of Cosmetic Department.

The objective of activity was to interact with disable students of Nutan Muk-badhir Vidyalaya, Ambika Nagar , Amravati. The college students identified the actual problems of disabled students and learnt the code conversion language of Muk-Badhir students. Students have assessed the teaching learning evaluation of the Muk-Badhir students. Number of participants were 74.

| Caption               | : | NGO Visit at Nutan Muk-badhir Vidvalaya, Ambika Nagar ,<br>Amravati |
|-----------------------|---|---------------------------------------------------------------------|
| Venue                 | : | Nutan Muk-badhir Vidvalaya, Ambika Nagar , Amravati                 |
| Date                  | : | 02/10/2018                                                          |
| Collaborating agency  | : | GEMS                                                                |
| Total No. of students | : | 74                                                                  |
| participated          |   |                                                                     |

Distribution of the sweets among students of Nutan Muk-badhir Vidyalaya

Distribution of the gifts among students of Nutan Muk-badhir Vidyalaya