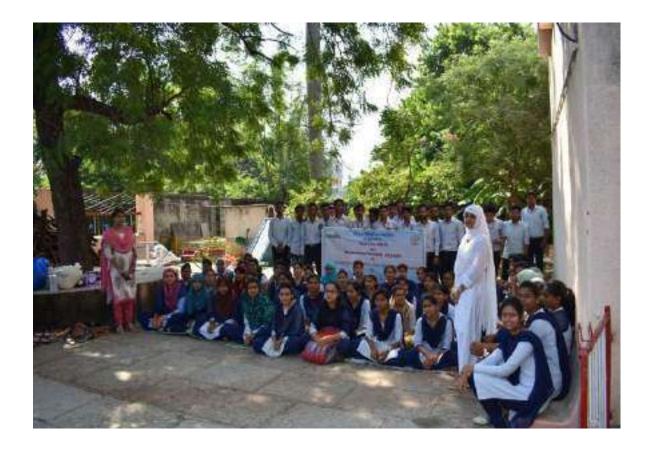

### Bal-Sanskar Shibir at Z. P. School, Radha Nagar Amravati

Vidya Bharati Mahavidyalaya in collaboration with Patanjali Mahaila Yog Samiti, Amravati and Z.P. school organized Bal-Sanskar Shibir for children from 20<sup>th</sup> to 30<sup>th</sup> April,2019 at Z.P. School, Radha nagar, Amravati in which 58 children participated. The purpose of Bal-Sanskar Shibir was to encourage and nurture child's own inherent talents, help them understanding right form of culture and making them strong on handling emotion, provide them direction on ethics and educate them about glorious culture and get inspirations from childhood of Great Personalities.

| Caption               | : | Bal-Sanskar Shibir at Z. P. School, Radha Nagar Amravati |
|-----------------------|---|----------------------------------------------------------|
| Venue                 | : | Z. P. School, Radha Nagar Amravati                       |
| Date                  | : | 20 <sup>th</sup> to 30 <sup>th</sup> April,2019          |
| Collaborating agency  | : | Patanjali Mahaila Yog Samiti, Amravati and Z. P. School, |
|                       |   | Radha Nagar Amravati                                     |
| Total No. of students | : | 58                                                       |
| participated          |   |                                                          |

### **Programme Brochure**

Bal- Sanskar Shibir at Radha nagar, Amravati

Bal- Sanskar Shibir at Radha nagar, Amravati