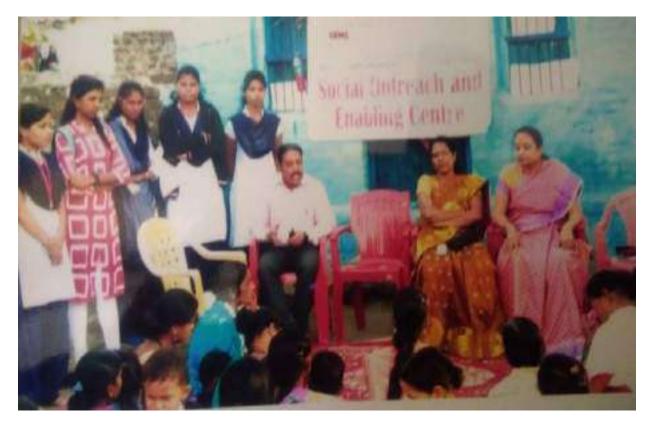

# Academic Year 2018-19 Report of Activity Visit to Slum Area Wadali, Amravati

Pratibha Women's Studies Centre had organized Visit to slum area Wadali on 15/12/2018 at 10.00 a.m to12.00 p.m,. Under the guidance of Dr. V. R. Wankhade, Director of PWSC, Dr. P.S. Yenkar, Mrs. R. J. Gajbe, Dr. M. M. Kherde. Objective of this survey was to increase leadership skill among the students and to provide them platform for social work .Students interact with slum area people and identified their problems. Students expressed pleasing remarks to the organization and management. Three teachers and 25 students participated in this activity

| Caption               | : | Visit to Slum Area Wadali, Amravati |
|-----------------------|---|-------------------------------------|
| Venue                 | : | Wadali, Amravati                    |
| Date                  | : | 15/12/2018                          |
| Collaborating agency  | : | PWSC                                |
| Total No. of students | : | 25                                  |
| participated          |   |                                     |

Student interacting with local people of Wadali