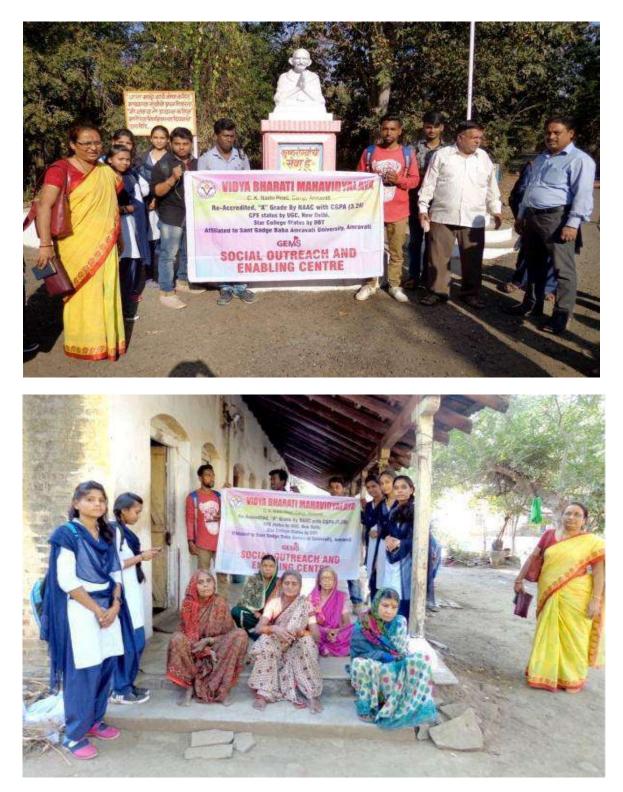

# Academic Year 2018-19 Report of Activity Visit to Slum Area Wadali, Amravati

Pratibha Women's Studies Centre had organized Visit to slum area Wadali on 15/12/2018 at 10.00 a.m to12.00 p.m,. Under the guidance of Dr. V. R. Wankhade, Director of PWSC, Dr. P.S. Yenkar, Mrs. R. J. Gajbe, Dr. M. M. Kherde. Objective of this survey was to increase leadership skill among the students and to provide them platform for social work .Students interact with slum area people and identified their problems. Students expressed pleasing remarks to the organization and management. Three teachers and 25 students participated in this activity

| Caption               | : | Visit to Slum Area Wadali, Amravati |
|-----------------------|---|-------------------------------------|
| Venue                 | : | Wadali, Amravati                    |
| Date                  | : | 15/12/2018                          |
| Collaborating agency  | : | PWSC                                |
| Total No. of students | : | 25                                  |
| participated          |   |                                     |

Student interacting with local people of Wadali