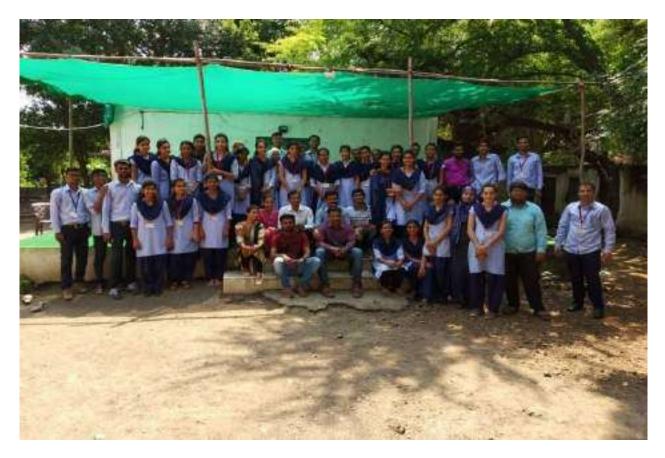

### NGO visit at Holy Cross Home for Babies, Irwin Square, Amravati

General Event and Management Society GEMS and Department of Computer Science, Vidya Bharti Mahavidyalaya, Amravati in collaboration with Holy Cross school organised a visit on 02/10/2018 at Holy Cross Home for Babies, Irwin Square, Amravati. Guests for the program were, Dr. F. C. Raghuwanshi (Principal), Prof. S. B. Kadu, Dr.Suraj Rodde, Prof. H. K. Sisodiya and activity in-charge was Ms. S.B. Sarvaiya, Ms. Rana Afreen. The aim behind to organising this activity was to provide social, educational and economic help to children and to provide protection and care for babies in need.

After this visit our students understood the problems of orphan, downtrodden. All students realized that one must contribute and understand his/her social responsibilities towards society. Number of participants were 79.

| Caption               | : | NGO visit at Holy Cross Home for Babies, Irwin Square,<br>Amravati |
|-----------------------|---|--------------------------------------------------------------------|
| Venue                 | : | Holy Cross Home for Babies, Irwin Square, Amravati                 |
| Date                  | : | 02/10/2018                                                         |
| Collaborating agency  | : | GEMS                                                               |
| Total No. of students | : | 79                                                                 |
| participated          |   |                                                                    |

NGO visit at Holy Cross Home for Babies, Irwin Square, Amravati

NGO visit at Holy Cross Home for Babies, Irwin Square, Amravati