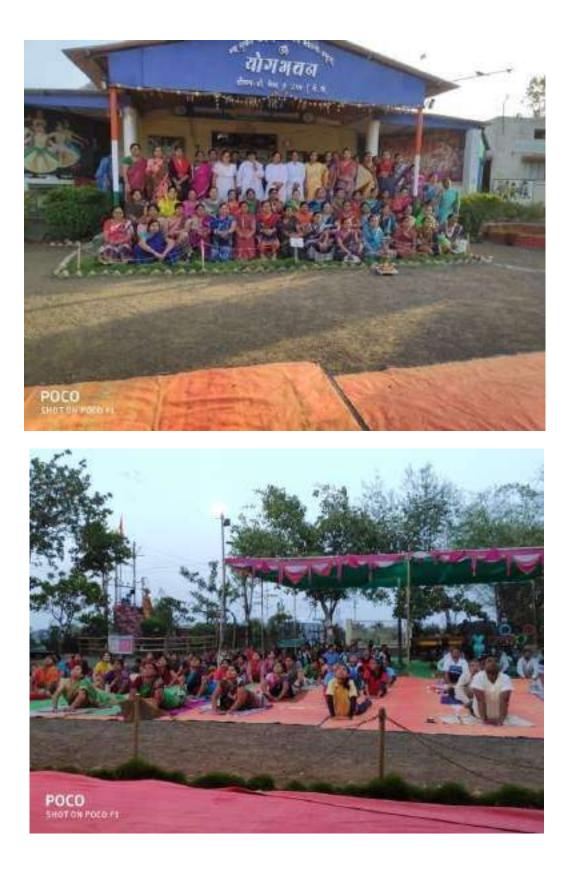

### Yoga Shibir at Gadgebaba Samadhi Mandir ,Gadgenagar, Amravati

A different approach to Yoga named as Roganusar Yog (Yogic Exercise for different diseases) was organized by Vidya Bharati Mahavidyalaya, Amravati in collaboration with Mahila Patanjali Yog Samiti, Amravati and Gadgebaba Samadhi Mandir ,Gadgenagar, Amravati during 14<sup>th</sup> to 21<sup>st</sup> December 2018 at Gadgebaba Samadhi Mandir ,Gadgenagar, Amravati. The resource person was Dr. V. V. Parhate and Mrs.Bharati Paliwal was activity in-charge.

The 7 Day Camp (**Yoga Shibir**) is an experiential introductory course to Yoga theory and practice where one would experience a yogic way of life. It is ideal for anyone who wants to live a yoga way of life and experience peace within. It helps you to incorporate Yogic ideals in every field of daily life. The programme covers Asanas, Pranayamas, Kriyas, Yogic concepts, diet, games, recreation, attitude training, relaxation and meditation.

The main aim of the program was to spread awareness of importance of yoga and meditation among the society in maintaining healthy life. To trained in exercising different postures of yoga and explain them their related benefits. The society could understand the importance of yoga in their daily routine. They learned different types of Yoga which they could practice on their own. Number of participants were 50.

| Caption               | : | Yoga Shibir  at Gadgebaba Samadhi Mandir ,Gadgenagar,<br>Amravati |
|-----------------------|---|-------------------------------------------------------------------|
| Venue                 | : | Gadgebaba Samadhi Mandir ,Gadgenagar, Amravati                    |
| Date                  | : | 14 <sup>th</sup> to 21 <sup>st</sup> December 2018                |
| Collaborating agency  | : | Mahila Patanjali Yog Samiti, Amravati and Gadgebaba               |
|                       |   | Samadhi Mandir ,Gadgenagar, Amravati                              |
| Total No. of students | : | 50                                                                |
| participated          |   |                                                                   |