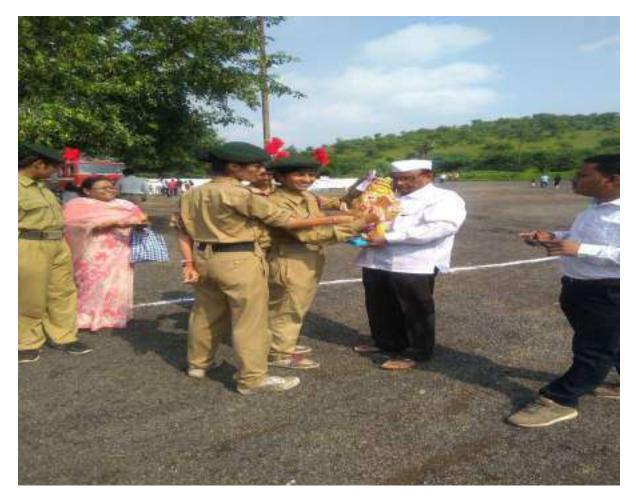

rive at chattri Talao, Amravati during<br>Ganpati Viserjan |
|-----------------------|---|-------------------------------------------------------------------------------|
| Venue                 | : | chattri Talao, Amravati                                                       |
| Date                  | : | 23/09/2018                                                                    |
| Collaborating agency  | : | NSS, NCC and Maharashtra Police                                               |
| Total No. of students | : | 91                                                                            |
| participated          |   |                                                                               |



Nirmalay Nirmulan Drive at chattri Talao, Amravati during Ganpati Viserjan



NSS Volunteers Collecting and disposing Nirmalya

#### **News Published**



#### Academic Year 2018-19 Report of Activity Cleanliness Drive: Swacchata Hi Sewa

Cleanliness is a stepping stone to success and *Safayi apanye bimari hatay*, these were the thoughts of students of National Service Scheme, Vidya Bharati Mahavidyalaya, Amravati, as they strived to make a difference for society.

N.S.S. section of the college on 22/09/2018 at New Model Railway Station Amravati. Activity In-charge, Dr. N. R. Thorat, Swachhta hi Seva is being put forward as a cleanliness and awareness drive, aimed at encouraging participation in the Swachh Bharat Movement. The main objective was to clean up Streets, roads, and the general infrastructure. People stated that the public Places in their cities have im