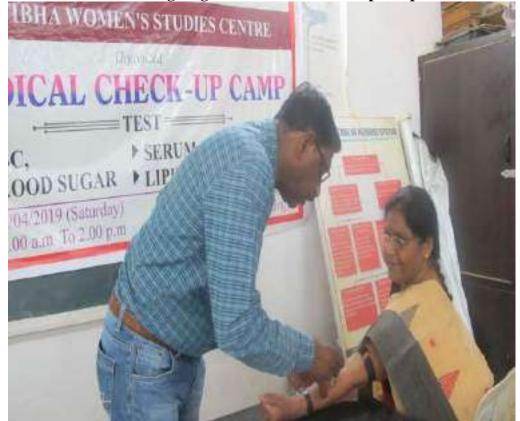

# Academic Year 2018-19 Report of Activity Medical Check-up camp

Medical Check-up camp was organized by Pratibha Women's Studies Centre Vidya Bharati Mahavidyalaya, Amravati and Department of Zoology on 27/04/2019 from 7.30. a.m to 4.00 p.m. The activity In-Charge was Dr. V. R. Wankhade, Dr. P.S. Yenkar, Mrs. R. J. Gajbe, Dr. M. M. Kherde . The objectives of activity was to provide medical check-up facility such as measurement of CBC, TSH, Sugar, Urine level, lipid profile and also to create awareness about the health problems among the teaching and non-teaching staff of the college, and around the college. The Teaching and Non-teaching staff of the college, neighbours expressed their gratitude towards organizers and they know their blood related factors. Number of Participants were 101.

| Caption               | : | Medical Check-up camp |
|-----------------------|---|-----------------------|
| Venue                 | : | VBMV, Amravati        |
| Date                  | : | 27/04/2019            |
| Collaborating agency  | : | PWSC                  |
| Total No. of students | : | 101                   |
| participated          |   |                       |

Staff being diagnosed at health check-up camp

Staff being diagnosed at health check-up camp