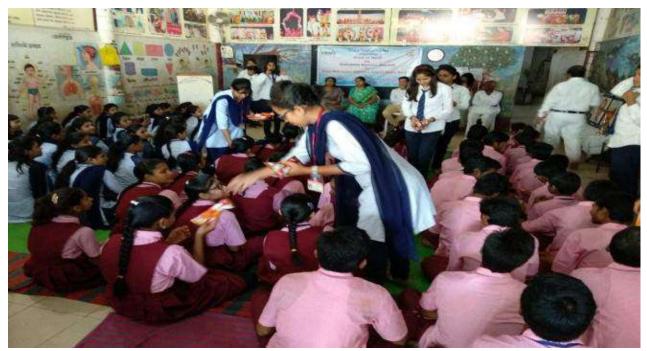

### NGO Visit at Nutan Muk-badhir Vidvalaya, Ambika Nagar, Amravati

General Event and Management Society GEMS, Department of Electronics and Cosmetics, Vidya Bharti Mahavidyalaya, Amravati in collaboration with Nutan Muk-badhir Vidyalaya, Ambika Nagar, Amravati organised NGO visit on 02/10/2018 at Nutan Muk-badhir Vidyalaya, Ambika Nagar, Amravati. Activity In-charge was Mrs. R. J. Gajbe, supporting Staff were Mrs. Dhote, Mrs.Rashmi Tale, Mr. Imran Khan, Mr. Bambole & staff of Cosmetic Department.

The objective of activity was to interact with disable students of Nutan Muk-badhir Vidyalaya, Ambika Nagar , Amravati. The college students identified the actual problems of disabled students and learnt the code conversion language of Muk-Badhir students. Students have assessed the teaching learning evaluation of the Muk-Badhir students. Number of participants were 74.

| Caption               | : | NGO Visit at Nutan Muk-badhir Vidvalaya, Ambika Nagar ,<br>Amravati |
|-----------------------|---|---------------------------------------------------------------------|
| Venue                 | : | Nutan Muk-badhir Vidvalaya, Ambika Nagar , Amravati                 |
| Date                  | : | 02/10/2018                                                          |
| Collaborating agency  | : | GEMS                                                                |
| Total No. of students | : | 74                                                                  |
| participated          |   |                                                                     |

Distribution of the sweets among students of Nutan Muk-badhir Vidyalaya

Distribution of the gifts among students of Nutan Muk-badhir Vidyalaya