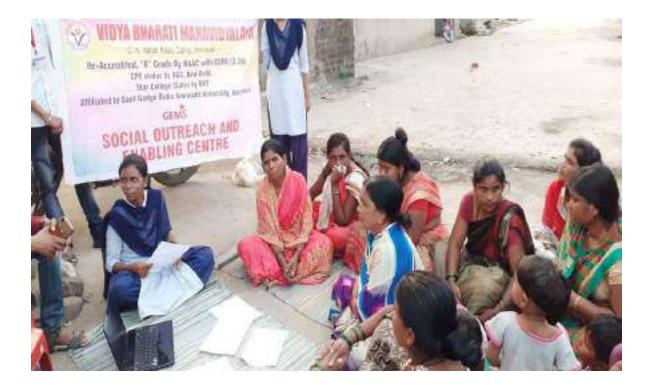

# Academic Year 2018-19 Report of Activity Visit to Slum Area Wadali, Amravati

Pratibha Women's Studies Centre had organized Visit to slum area Wadali on 15/12/2018 at 10.00 a.m to12.00 p.m,. Under the guidance of Dr. V. R. Wankhade, Director of PWSC, Dr. P.S. Yenkar, Mrs. R. J. Gajbe, Dr. M. M. Kherde. Objective of this survey was to increase leadership skill among the students and to provide them platform for social work .Students interact with slum area people and identified their problems. Students expressed pleasing remarks to the organization and management. Three teachers and 25 students participated in this activity

| Caption               | : | Visit to Slum Area Wadali, Amravati |
|-----------------------|---|-------------------------------------|
| Venue                 | : | Wadali, Amravati                    |
| Date                  | : | 15/12/2018                          |
| Collaborating agency  | : | PWSC                                |
| Total No. of students | : | 25                                  |
| participated          |   |                                     |

Student interacting with local people of Wadali