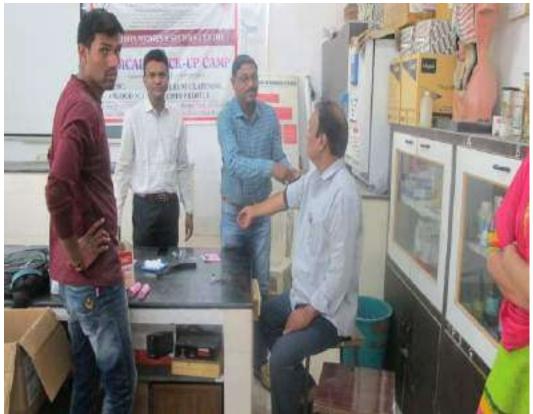

# Academic Year 2018-19 Report of Activity Medical Check-up camp

Medical Check-up camp was organized by Pratibha Women's Studies Centre Vidya Bharati Mahavidyalaya, Amravati and Department of Zoology on 27/04/2019 from 7.30. a.m to 4.00 p.m. The activity In-Charge was Dr. V. R. Wankhade, Dr. P.S. Yenkar, Mrs. R. J. Gajbe, Dr. M. M. Kherde . The objectives of activity was to provide medical check-up facility such as measurement of CBC, TSH, Sugar, Urine level, lipid profile and also to create awareness about the health problems among the teaching and non-teaching staff of the college, and around the college. The Teaching and Non-teaching staff of the college, neighbours expressed their gratitude towards organizers and they know their blood related factors. Number of Participants were 101.

| Caption               | : | Medical Check-up camp |
|-----------------------|---|-----------------------|
| Venue                 | : | VBMV, Amravati        |
| Date                  | : | 27/04/2019            |
| Collaborating agency  | : | PWSC                  |
| Total No. of students | : | 101                   |
| participated          |   |                       |

Staff being diagnosed at health check-up camp

Staff being diagnosed at health check-up camp