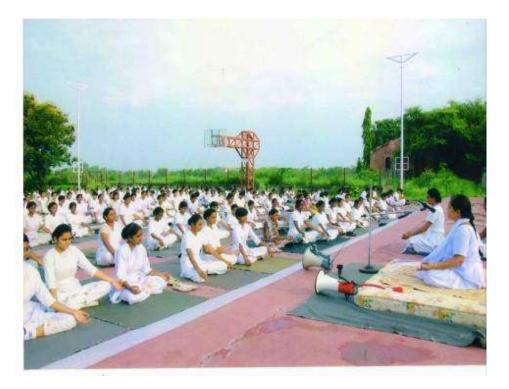

# One Day Yoga Shibir at NCC Bhawan, Amravati

One day Yoga Camp for NCC students was conducted on 5<sup>th</sup> Aug 2018 during Annual Training Camp at 8-mah BN NCC in which 100 students participated. The main aim was to increase attention, focus and make the cadet physically and mentally fit so they can adjust themselves in camp environment.

| Caption               | : | One Day Yoga Shibir at NCC Bhawan, Amravati |
|-----------------------|---|---------------------------------------------|
| Venue                 | : | NCC Bhawan, Amravati                        |
| Date                  | : | 5 <sup>th</sup> Aug 2018                    |
| Collaborating agency  | : | NCC                                         |
| Total No. of students | : | 100                                         |
| participated          |   |                                             |

Dr. V. V. Parhate guiding about Yoga and Meditation

One Day Yoga Shibir at NCC Bhawan, Amravati

Dr. V. V. Parhate guiding about Yoga and Meditation