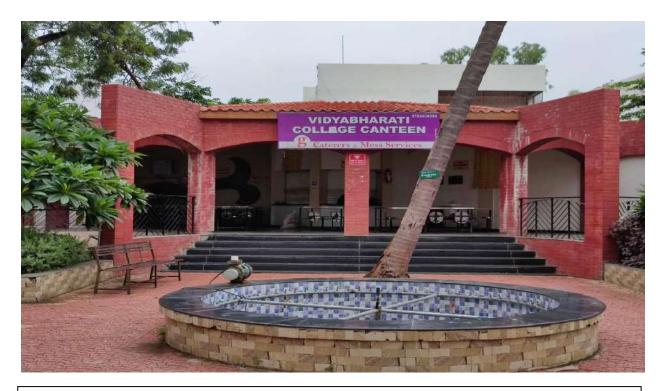

Sant Gadge Baba Amravati University, Amravati Maharashtra

> NAAC Re-accredited with Grade "A"(CGPA 3.26-Second Cycle) CPE Status (Third Time) by UGC, Mentor College under Paramarsh Scheme by UGC 'Lead College' by S.G.B. Amravati University, Amravati ISO Certification: 9001:2015 and 14001:2015

> > Website: vbmv.org

4.1.2 The Institution has adequate facilities for cultural activities, sports, games (indoor, outdoor), gymnasium, yoga etc.

## 4.1.2 Snapshots depicting the adequacy for cultural activities, sports, games (indoor, outdoor), gymnasium, yoga etc.

#### A : Cultural Activities



Hall for Performing Arts















### **B: Games and Sports (Indoor-Outdoor)**



Sports Complex























### **C:** Gymnasium













## **D:** Facilities for Yoga













Cafeteria



Ornamental Garden