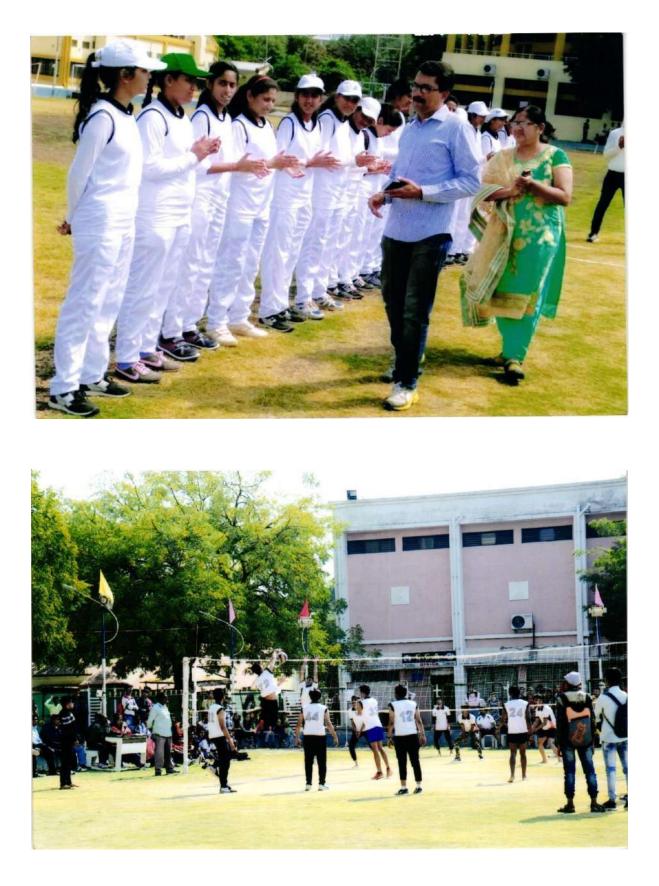

ikshanikMandal, Amravati's

# Vidya Bharati Mahavidyalaya, Amravati

Affiliated to Sant Gadge Baba Amravati University, Amravati Maharashtra

> NAAC Re-accredited with Grade "A"(CGPA 3.26-Second Cycle) CPE Status (Third Time) by UGC, Mentor College under Paramarsh Scheme by UGC 'Lead College' by S.G.B. Amravati University, Amravati ISO Certification: 9001:2015 and 14001:2015

> > Website: vbmv.org

4.1.2 The Institution has adequate facilities for cultural activities, sports, games (indoor, outdoor), gymnasium, yoga etc.

## 4.1.2 Snapshots depicting the adequacy for cultural activities, sports, games (indoor, outdoor), gymnasium, yoga etc.

#### A : Cultural Activities



Hall for Performing Arts















### **B: Games and Sports (Indoor-Outdoor)**



Sports Complex























### **C:** Gymnasium













## **D:** Facilities for Yoga













Cafeteria



Ornamental Garden