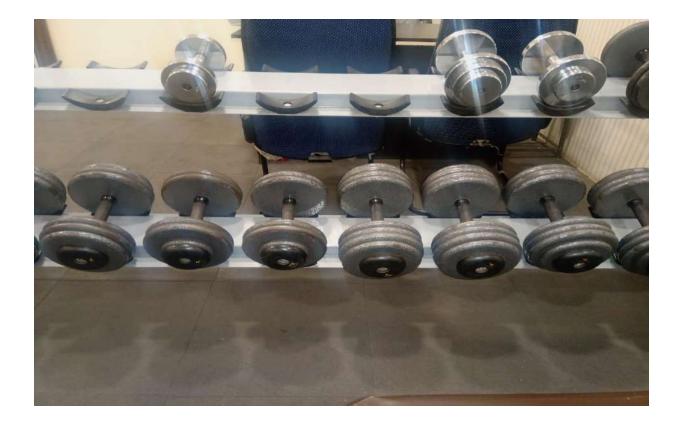

ati Mahavidyalaya, Amravati

Affiliated to Sant Gadge Baba Amravati University, Amravati Maharashtra

> NAAC Re-accredited with Grade "A"(CGPA 3.26-Second Cycle) CPE Status (Third Time) by UGC, Mentor College under Paramarsh Scheme by UGC 'Lead College' by S.G.B. Amravati University, Amravati ISO Certification: 9001:2015 and 14001:2015

> > Website: vbmv.org

4.1.2 The Institution has adequate facilities for cultural activities, sports, games (indoor, outdoor), gymnasium, yoga etc.

## 4.1.2 Snapshots depicting the adequacy for cultural activities, sports, games (indoor, outdoor), gymnasium, yoga etc.

#### A : Cultural Activities



Hall for Performing Arts















### **B: Games and Sports (Indoor-Outdoor)**



Sports Complex























### **C:** Gymnasium













## **D:** Facilities for Yoga













Cafeteria



Ornamental Garden