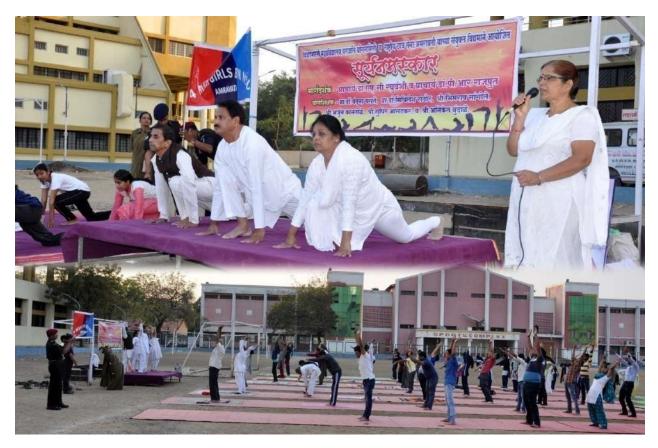

liated to Sant Gadge Baba Amravati University, Amravati Maharashtra

> NAAC Re-accredited with Grade "A"(CGPA 3.26-Second Cycle) CPE Status (Third Time) by UGC, Mentor College under Paramarsh Scheme by UGC 'Lead College' by S.G.B. Amravati University, Amravati ISO Certification: 9001:2015 and 14001:2015

> > Website: vbmv.org

4.1.2 The Institution has adequate facilities for cultural activities, sports, games (indoor, outdoor), gymnasium, yoga etc.

## 4.1.2 Snapshots depicting the adequacy for cultural activities, sports, games (indoor, outdoor), gymnasium, yoga etc.

#### A : Cultural Activities



Hall for Performing Arts















### **B: Games and Sports (Indoor-Outdoor)**



Sports Complex























### **C:** Gymnasium













## **D:** Facilities for Yoga













Cafeteria



Ornamental Garden