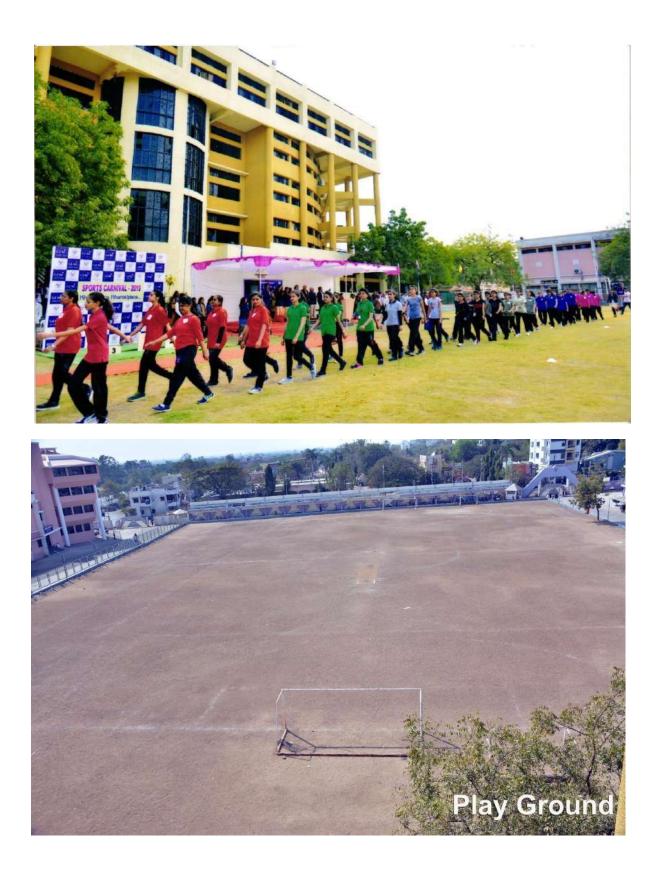

shanikMandal, Amravati's

# Vidya Bharati Mahavidyalaya, Amravati

Affiliated to Sant Gadge Baba Amravati University, Amravati Maharashtra

> NAAC Re-accredited with Grade "A"(CGPA 3.26-Second Cycle) CPE Status (Third Time) by UGC, Mentor College under Paramarsh Scheme by UGC 'Lead College' by S.G.B. Amravati University, Amravati ISO Certification: 9001:2015 and 14001:2015

> > Website: vbmv.org

4.1.2 The Institution has adequate facilities for cultural activities, sports, games (indoor, outdoor), gymnasium, yoga etc.

## 4.1.2 Snapshots depicting the adequacy for cultural activities, sports, games (indoor, outdoor), gymnasium, yoga etc.

#### A : Cultural Activities



Hall for Performing Arts















### **B: Games and Sports (Indoor-Outdoor)**



Sports Complex























### **C:** Gymnasium













## **D:** Facilities for Yoga













Cafeteria



Ornamental Garden