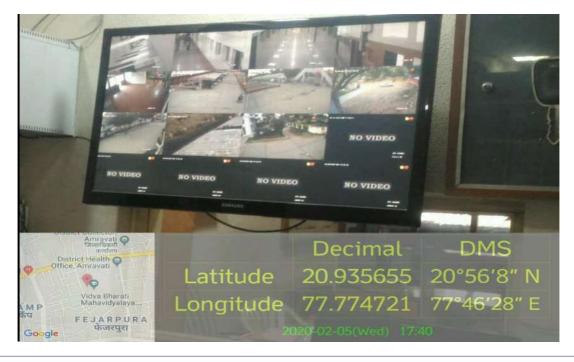

### 24X7 CCTV Surveillance in the Campus

CCTV Surveillance Unit under the control of Office Superintendent