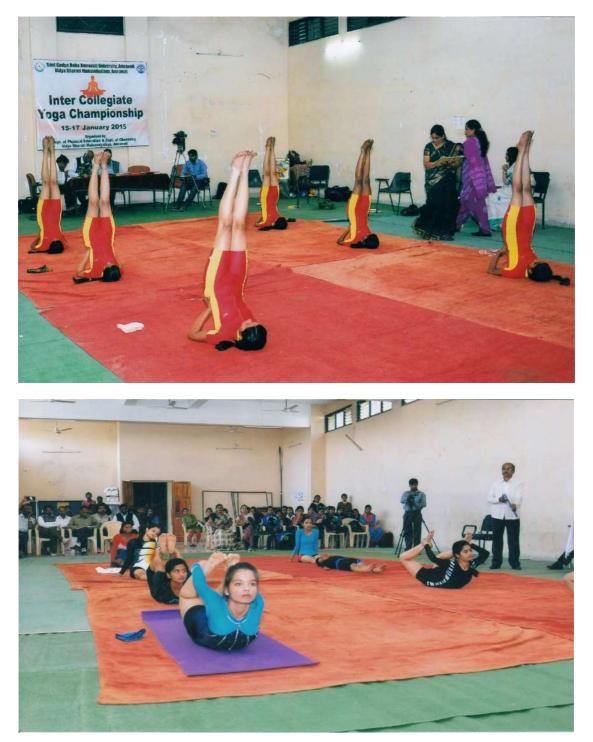

### Yoga and Meditation Hall

Intercollegiate Yoga Competition at Yoga and meditation hall for physical and mental health of girl students