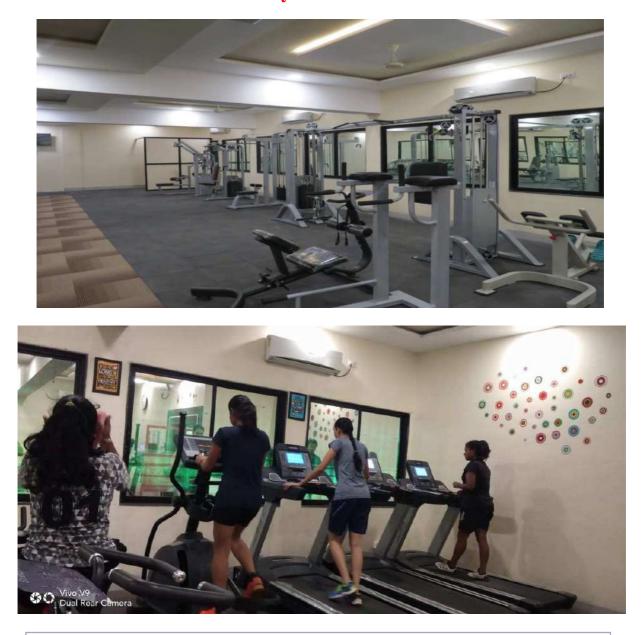

### **Rest Room for Women Staff**

d. Health, Hygiene and Mental Fitness Gymnasium

On campus gym facility is given for the girl students in the morning 2 hours and evening 2 hours