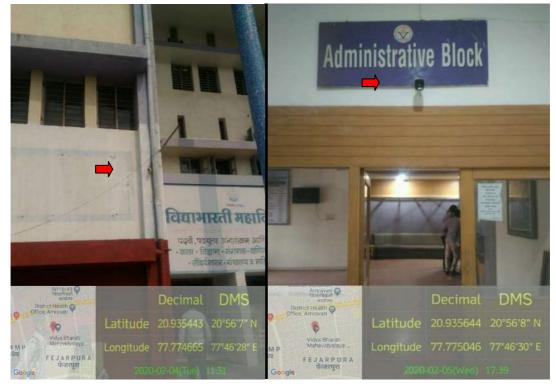

### 24X7 CCTV Surveillance in the Campus

CCTV Surveillance Unit under the control of Office Superintendent