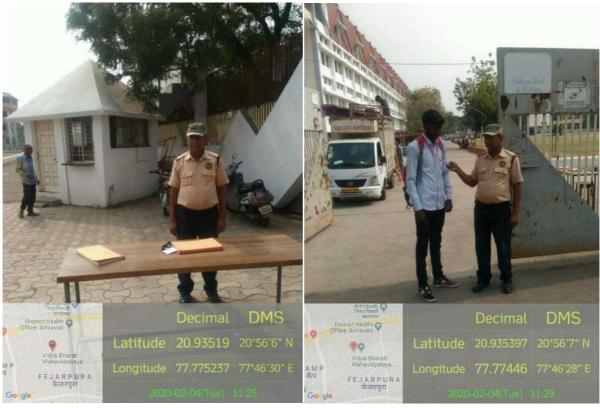

# Snapshots Depicting Specific Facilities For Women in the Campus a. Safety and Security Security Guard

Security guard verifying Identity Card and Inward outward register at the Gate