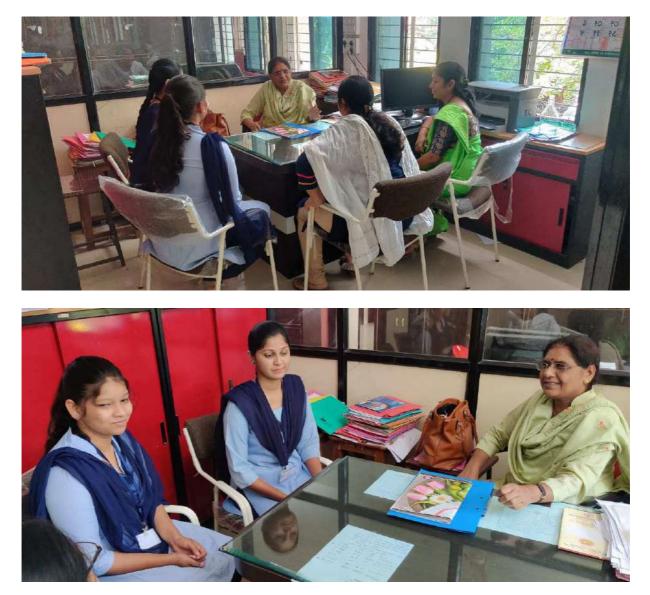

#### Pratibha Women's Studies Centre

Dr. V. R. Wankhade, Director and Committee members of PWSC counseling the girl students **C. Common Room** Girls Common Room