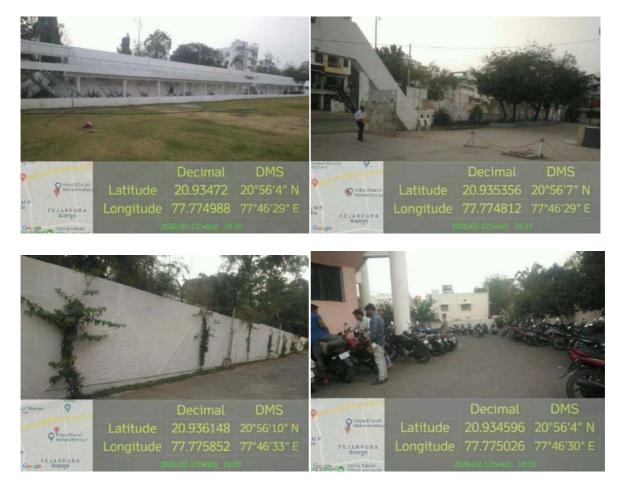

#### **Protected Compound Wall**

#### Compound walls surrounding the campus

### **Separate Parking Lots for girls**

Separate parking lots to make parking easier and keep vehicle safely

b. Counseling Centre Personal Counseling Cell

Dr. D. S. Ramteke, Associate Professor, Department of Psychology while counseling the students