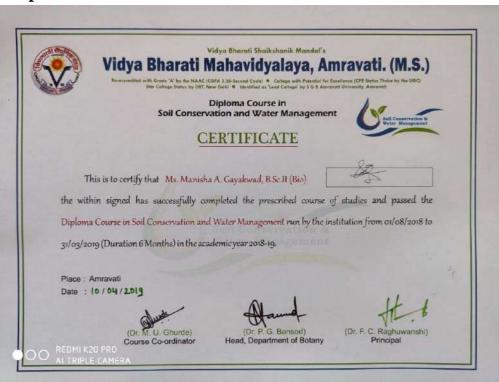

### **Soil Conservation and Water Management**

### a) Notice of the Certificate Course

# VIDYA BHARATI MAHAVIDYALAYA, AMRAVATI Dept. of Botany NOTICE

All the UG and PG admitted students are hereby informed that the Department of Botany is organizing the Diploma Course in "Soil Conservation &Water Management" (Duration: 6 months). The course will be conducted in two parts. The first part (A) shall be commenced from the opening of academic year i.e. 1st Aug. 2018 to 30st Oct. 2018 and B-Part shall be resumed from 1st Jan. 2019 to 31st Mar. 2019. The interested students may convey their names to Dr. M.U. Ghurde Course Coordinator, Dept. of Botany up to 25st July 2018. For detailed information you may contact to Course Coordinator.

Date: 10/07/2019

Dr. M.U.Ghurde Course Co-ordinator

Dr. P.G.Bansod Head Dept. of Botany