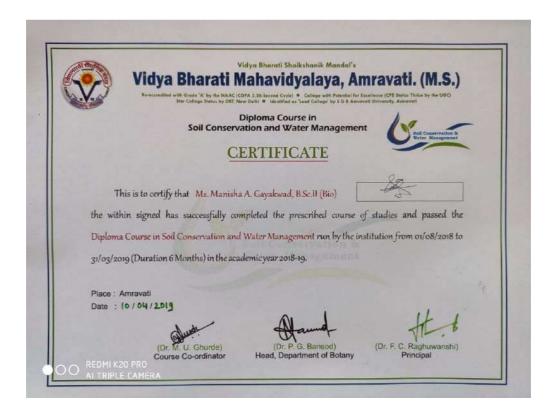

### **Soil Conservation and Water Management**

### a) Notice of the Certificate Course

# VIDYA BHARATI MAHAVIDYALAYA, AMRAVATI Dept. of Botany NOTICE

All the UG and PG admitted students are hereby informed that the Department of Botany is organizing the Diploma Course in "Soil Conservation &Water Management" (Duration: 6 months). The course will be conducted in two parts. The first part (A) shall be commenced from the opening of academic year i.e. 1st Aug. 2018 to 30st Oct. 2018 and B-Part shall be resumed from 1st Jan. 2019 to 31st Mar. 2019. The interested students may convey their names to Dr. M.U. Ghurde Course Coordinator, Dept. of Botany up to 25st July 2018. For detailed information you may contact to Course Coordinator.

Date: 10/07/2019

Dr. M.U.Ghurde Course Co-ordinator

Dr. P.G.Bansod Head Dept. of Botany