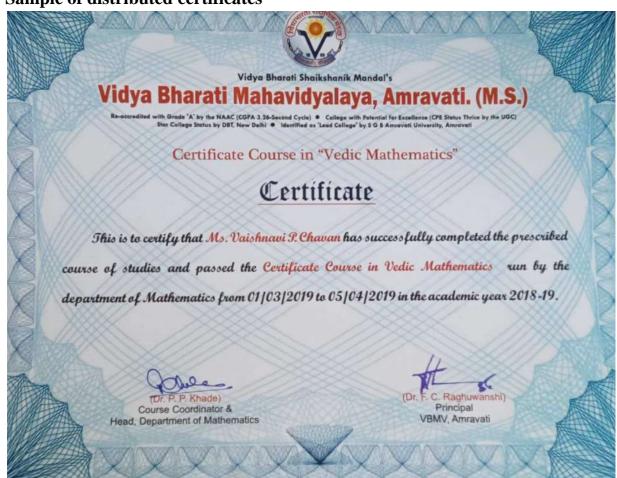

## b) Vedic Mathematics

To.

The Principal

VidyaBharutiMahavidyalaya,

Amravati.

Subject: Submission of a proposal to start a value added course in Mathematics.

The Faculty of Mathematics is herewith submitting the proposal to start the Value added course in Mathematics entitled Certificate Course in Vedic Mathematics from this academic year to cater the need of the students seeking their UG & PG degrees in the Institution. This course shall be commenced from 14/01/2019.

You are requested to pursue the proposal and grant the permission to introduce such a certificate course of immense relevance. Kindly endorse and oblige.

Date: 12/01/2019

Department of Wathernotics Vidyabnarall 's mavioyawya

Annavati

Encl:- 1.Copy of a proposal along with details of the course. 1-300 kg

2. Time Table

3. Admission Form.