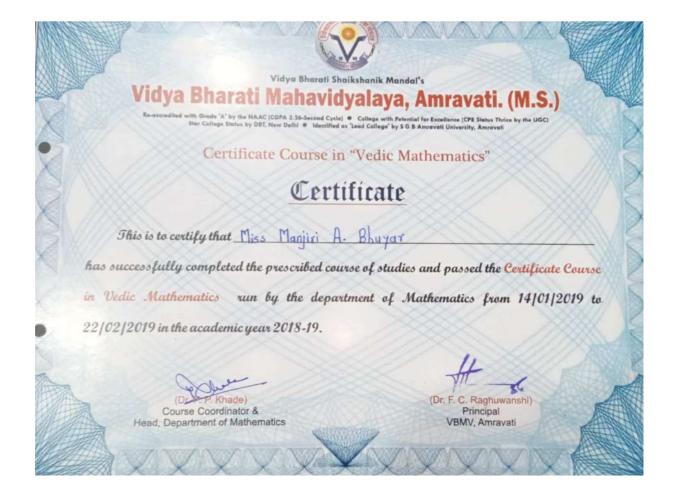

## b) Vedic Mathematics

To.

The Principal

VidyaBharutiMahavidyalaya,

Amravati.

Subject: Submission of a proposal to start a value added course in Mathematics.

The Faculty of Mathematics is herewith submitting the proposal to start the Value added course in Mathematics entitled Certificate Course in Vedic Mathematics from this academic year to cater the need of the students seeking their UG & PG degrees in the Institution. This course shall be commenced from 14/01/2019.

You are requested to pursue the proposal and grant the permission to introduce such a certificate course of immense relevance. Kindly endorse and oblige.

Date: 12/01/2019

Department of Wathernotics Vidyabnarall 's mavioyawya

Annavati

Encl:- 1.Copy of a proposal along with details of the course. 1-300 kg

2. Time Table

3. Admission Form.