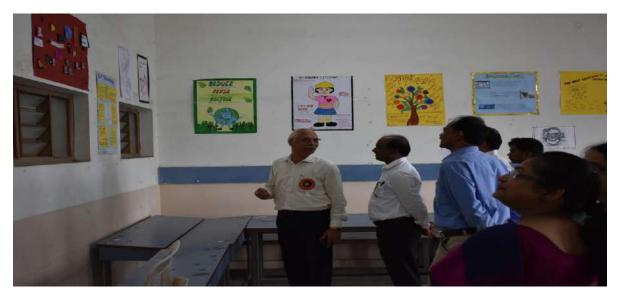

#### **Poster Competition**

Poster Competition organized on 26<sup>th</sup> Sept. 2018 providing an opportunity to exhibit their ideas in the form of posters presented.

Dr. S. S. Sherekar and Dr. F. C. Raghuwanshi observing the posters

Enhancing the confidence and presentation skills of the students through interaction with the experts