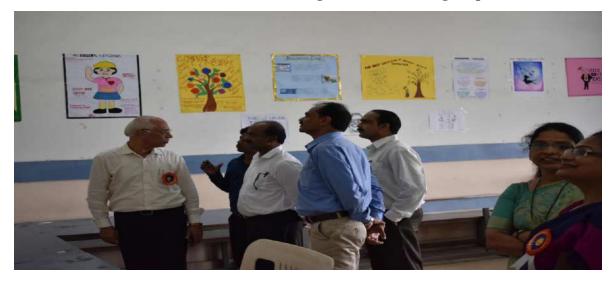

#### **Poster Competition**

Poster Competition organized on 26<sup>th</sup> Sept. 2018 providing an opportunity to exhibit their ideas in the form of posters presented.

Dr. S. S. Sherekar and Dr. F. C. Raghuwanshi observing the posters

Enhancing the confidence and presentation skills of the students through interaction with the experts