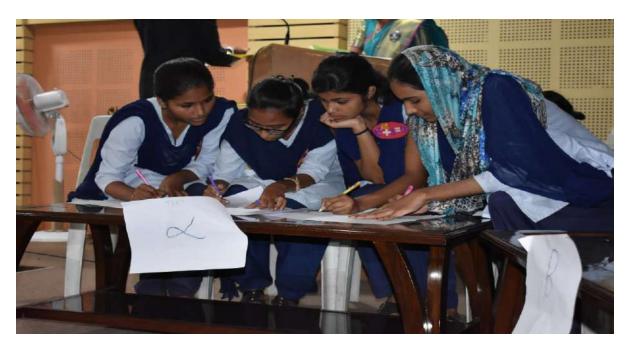

#### **Poster Competition**

Poster Competition organized on 26<sup>th</sup> Sept. 2018 providing an opportunity to exhibit their ideas in the form of posters presented.

Dr. S. S. Sherekar and Dr. F. C. Raghuwanshi observing the posters

Enhancing the confidence and presentation skills of the students through interaction with the experts