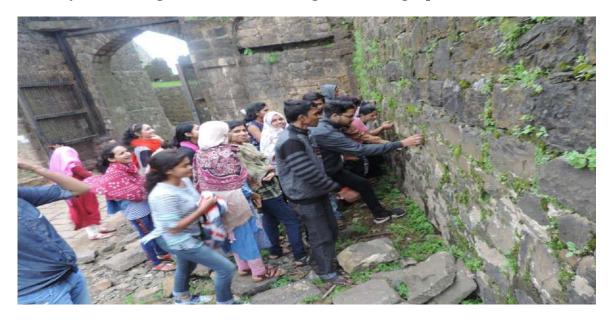

#### **Study Tour**

Students from Department of Botany visited Melghat, a nearby place with rich flora and fauna, on 1<sup>st</sup> Sept. 2018. The tour was organized to provide students with experiential learning. It enabled the learners to collect rare botanical species to study the behavioral pattern of the plants.

Study Tour at Melghat to enhance knowledge and learning experience of the students

Students of Department of Botany collecting rock based Moss, a botanical specie

Prof. L.P. Khalid giving instructions to the students on the tour

Students collecting herbs during their visit to Melghat