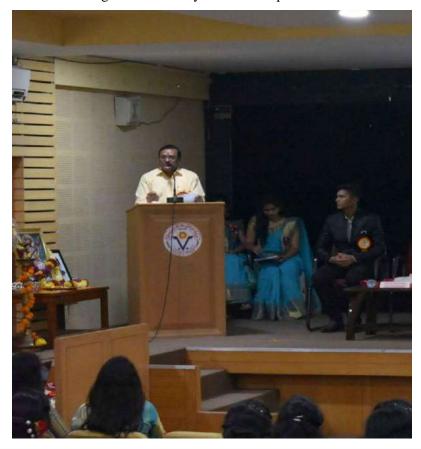

#### Workshop on Web Technology

Workshop on Web Technology was held on 01<sup>st</sup> August, 2018. The speaker for the workshop was Mr. Bharati, Manager, iBASE technology solutions. The participant students were from B.Sc. in computer science. The workshop was held at the A.V. Theater of the college at 2.00 p.m. Prof. Ather Iqbal, the Head, Computer Science was in the chair. Around 160 students got benefitted by the workshop.

Mr. Bharti, Manager, iBASE Technology Solutions delivering his lecture during the workshop

Staff and students during the workshop on Web Technology