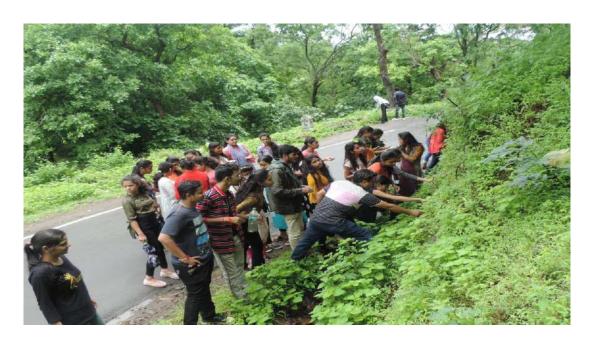

#### **Study Tour**

Students from Department of Botany visited Melghat, a nearby place with rich flora and fauna, on 1<sup>st</sup> Sept. 2018. The tour was organized to provide students with experiential learning. It enabled the learners to collect rare botanical species to study the behavioral pattern of the plants.

Study Tour at Melghat to enhance knowledge and learning experience of the students

Students of Department of Botany collecting rock based Moss, a botanical specie

Prof. L.P. Khalid giving instructions to the students on the tour

Students collecting herbs during their visit to Melghat