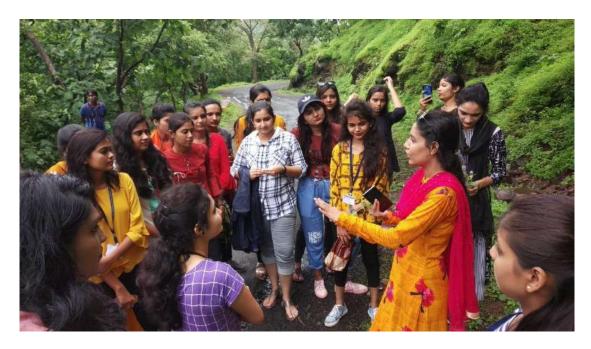

#### **Study Tour**

Students from Department of Botany visited Melghat, a nearby place with rich flora and fauna, on 1<sup>st</sup> Sept. 2018. The tour was organized to provide students with experiential learning. It enabled the learners to collect rare botanical species to study the behavioral pattern of the plants.

Study Tour at Melghat to enhance knowledge and learning experience of the students

Students of Department of Botany collecting rock based Moss, a botanical specie

Prof. L.P. Khalid giving instructions to the students on the tour

Students collecting herbs during their visit to Melghat