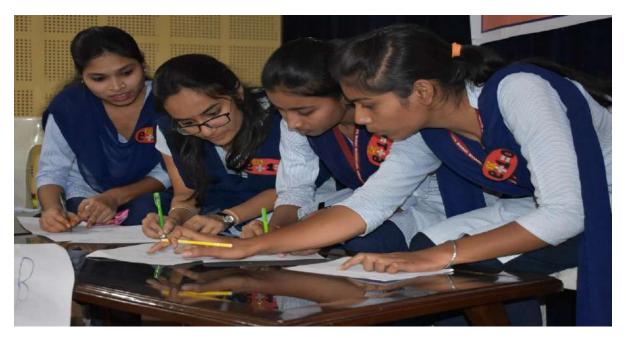

#### **Poster Competition**

Poster Competition organized on 26<sup>th</sup> Sept. 2018 providing an opportunity to exhibit their ideas in the form of posters presented.

Dr. S. S. Sherekar and Dr. F. C. Raghuwanshi observing the posters

Enhancing the confidence and presentation skills of the students through interaction with the experts