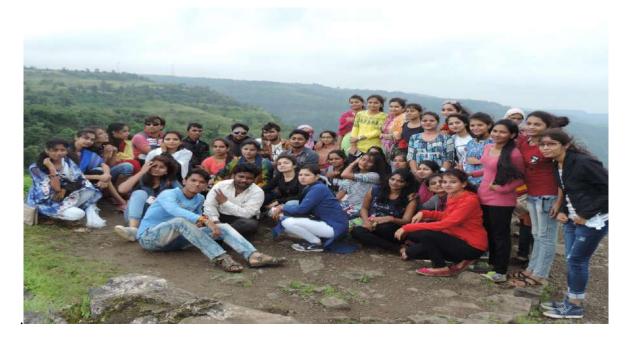

#### **Study Tour**

Students from Department of Botany visited Melghat, a nearby place with rich flora and fauna, on 1<sup>st</sup> Sept. 2018. The tour was organized to provide students with experiential learning. It enabled the learners to collect rare botanical species to study the behavioral pattern of the plants.

Study Tour at Melghat to enhance knowledge and learning experience of the students

Students of Department of Botany collecting rock based Moss, a botanical specie

Prof. L.P. Khalid giving instructions to the students on the tour