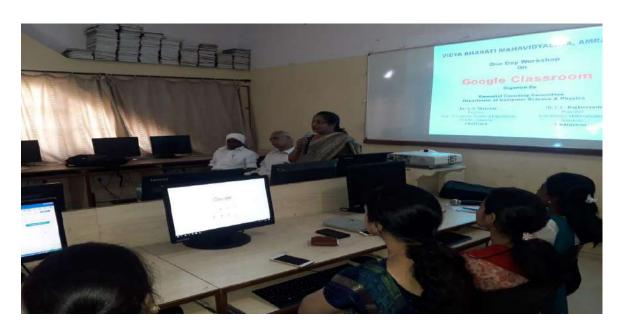

#### One Day Workshop on Use of Google Classroom

One day workshop was conducted on Google classroom on 16<sup>th</sup> Feb., 2019. The resource person was Professor Dr. Mrs. S. S. Sherekar from P.G. Dept. of Computer Sci. & Engineering S.G.B. Amravati University, Amravati. Dr. Sherekar shared her expertise in regards to iuse of Google Classroom in the changing pedagogy in the wake of ICT.

Dr. Mrs. S. S. Sherekar engaging her session

Students & faculty members acquiring the skills to use Google Classroom

**Google Classroom is in session** 