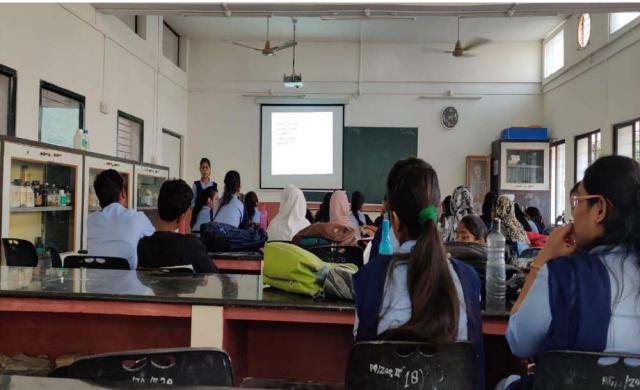

#### Workshop on Web Technology

Workshop on Web Technology was held on 01<sup>st</sup> August, 2018. The speaker for the workshop was Mr. Bharati, Manager, iBASE technology solutions. The participant students were from B.Sc. in computer science. The workshop was held at the A.V. Theater of the college at 2.00 p.m. Prof. Ather Iqbal, the Head, Computer Science was in the chair. Around 160 students got benefitted by the workshop.

Mr. Bharti, Manager, iBASE Technology Solutions delivering his lecture during the workshop

Staff and students during the workshop on Web Technology