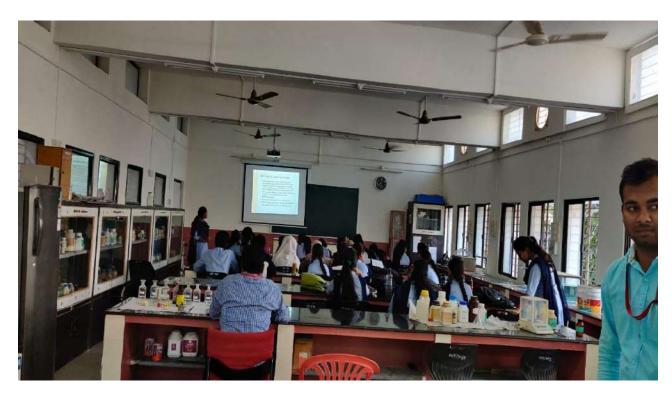

#### Workshop on Web Technology

Workshop on Web Technology was held on 01<sup>st</sup> August, 2018. The speaker for the workshop was Mr. Bharati, Manager, iBASE technology solutions. The participant students were from B.Sc. in computer science. The workshop was held at the A.V. Theater of the college at 2.00 p.m. Prof. Ather Iqbal, the Head, Computer Science was in the chair. Around 160 students got benefitted by the workshop.

Mr. Bharti, Manager, iBASE Technology Solutions delivering his lecture during the workshop

Staff and students during the workshop on Web Technology