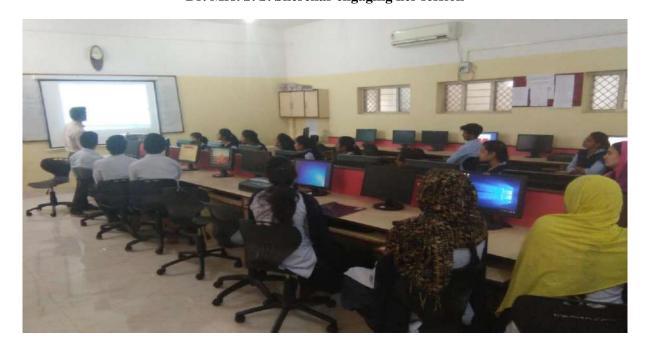

#### Workshop on Web Technology

Workshop on Web Technology was held on 01<sup>st</sup> August, 2018. The speaker for the workshop was Mr. Bharati, Manager, iBASE technology solutions. The participant students were from B.Sc. in computer science. The workshop was held at the A.V. Theater of the college at 2.00 p.m. Prof. Ather Iqbal, the Head, Computer Science was in the chair. Around 160 students got benefitted by the workshop.

Mr. Bharti, Manager, iBASE Technology Solutions delivering his lecture during the workshop

Staff and students during the workshop on Web Technology