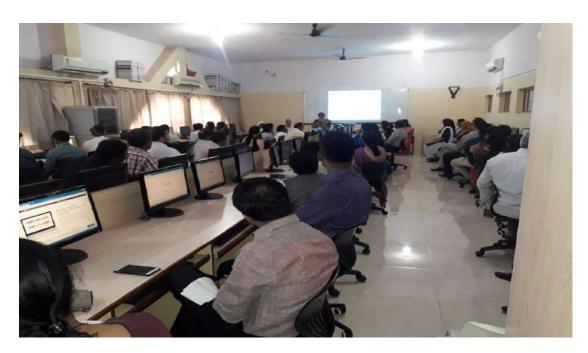

#### One Day Workshop on Use of Google Classroom

One day workshop was conducted on Google classroom on 16<sup>th</sup> Feb., 2019. The resource person was Professor Dr. Mrs. S. S. Sherekar from P.G. Dept. of Computer Sci. & Engineering S.G.B. Amravati University, Amravati. Dr. Sherekar shared her expertise in regards to iuse of Google Classroom in the changing pedagogy in the wake of ICT.

Dr. Mrs. S. S. Sherekar engaging her session

Students & faculty members acquiring the skills to use Google Classroom

**Google Classroom is in session** 