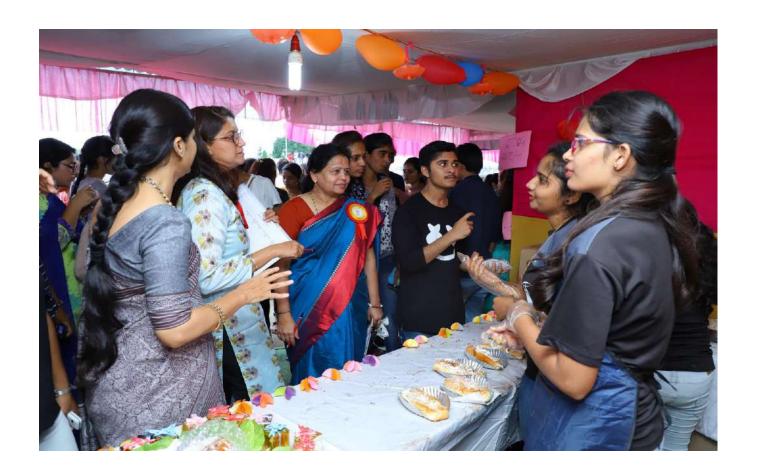

## **Poster Competition**

Poster Competition organized on 26<sup>th</sup> Sept. 2018 providing an opportunity to exhibit their ideas in the form of posters presented.

Dr. S. S. Sherekar and Dr. F. C. Raghuwanshi observing the posters

Enhancing the confidence and presentation skills of the students through interaction with the experts