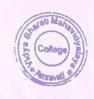

### Workshop on Web Technology

Workshop on Web Technology was held on 01<sup>st</sup> August, 2018. The speaker for the workshop was Mr. Bharati, Manager, iBASE technology solutions. The participant students were from B.Sc. in computer science. The workshop was held at the A.V. Theater of the college at 2.00 p.m. Prof. Ather Iqbal, the Head, Computer Science was in the chair. Around 160 students got benefitted by the workshop.

Mr. Bharti, Manager, iBASE Technology Solutions delivering his lecture during the workshop

Staff and students during the workshop on Web Technology