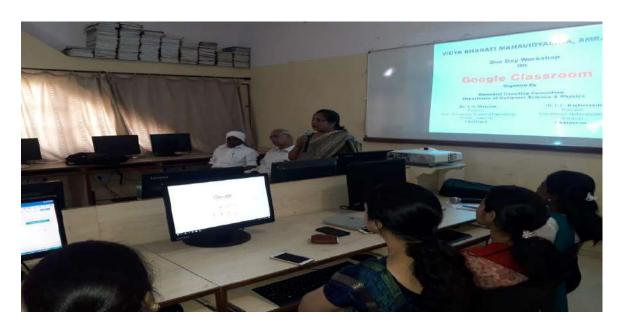

## One Day Workshop on Use of Google Classroom

One day workshop was conducted on Google classroom on 16<sup>th</sup> Feb., 2019. The resource person was Professor Dr. Mrs. S. S. Sherekar from P.G. Dept. of Computer Sci. & Engineering S.G.B. Amravati University, Amravati. Dr. Sherekar shared her expertise in regards to iuse of Google Classroom in the changing pedagogy in the wake of ICT.

Dr. Mrs. S. S. Sherekar engaging her session

Students & faculty members acquiring the skills to use Google Classroom

**Google Classroom is in session** 