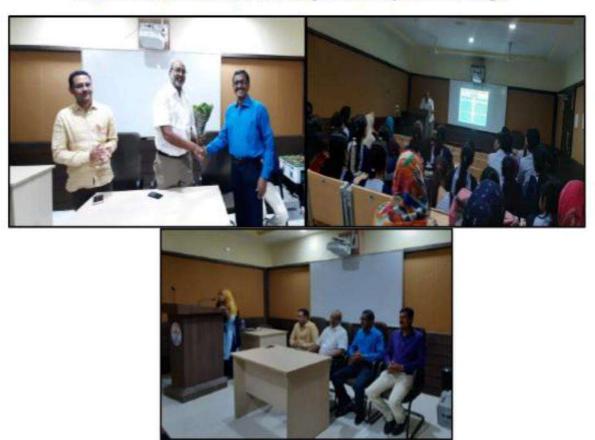

## One Day Workshop on Use of Google Classroom

One day workshop was conducted on Google classroom on 16<sup>th</sup> Feb., 2019. The resource person was Professor Dr. Mrs. S. S. Sherekar from P.G. Dept. of Computer Sci. & Engineering S.G.B. Amravati University, Amravati. Dr. Sherekar shared her expertise in regards to iuse of Google Classroom in the changing pedagogy in the wake of ICT.

Dr. Mrs. S. S. Sherekar engaging her session

Students & faculty members acquiring the skills to use Google Classroom

**Google Classroom is in session** 