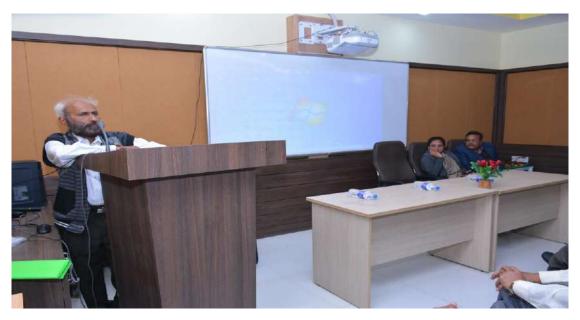

### Workshop on Web Technology

Workshop on Web Technology was held on 01<sup>st</sup> August, 2018. The speaker for the workshop was Mr. Bharati, Manager, iBASE technology solutions. The participant students were from B.Sc. in computer science. The workshop was held at the A.V. Theater of the college at 2.00 p.m. Prof. Ather Iqbal, the Head, Computer Science was in the chair. Around 160 students got benefitted by the workshop.

Mr. Bharti, Manager, iBASE Technology Solutions delivering his lecture during the workshop

Staff and students during the workshop on Web Technology