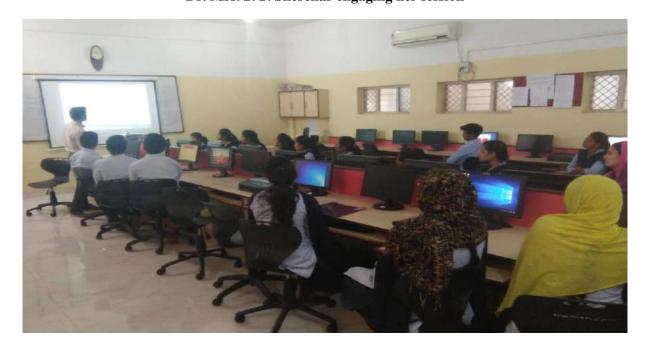

## One Day Workshop on Use of Google Classroom

One day workshop was conducted on Google classroom on 16<sup>th</sup> Feb., 2019. The resource person was Professor Dr. Mrs. S. S. Sherekar from P.G. Dept. of Computer Sci. & Engineering S.G.B. Amravati University, Amravati. Dr. Sherekar shared her expertise in regards to iuse of Google Classroom in the changing pedagogy in the wake of ICT.

Dr. Mrs. S. S. Sherekar engaging her session

Students & faculty members acquiring the skills to use Google Classroom

**Google Classroom is in session** 