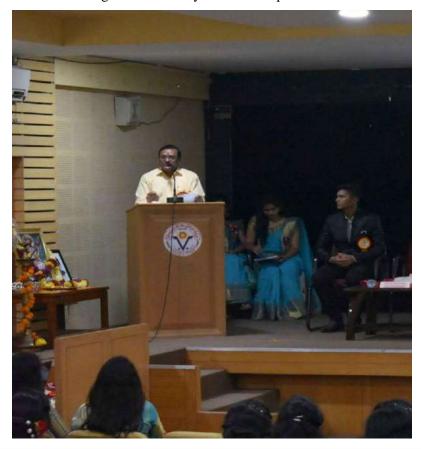

### Workshop on Web Technology

Workshop on Web Technology was held on 01<sup>st</sup> August, 2018. The speaker for the workshop was Mr. Bharati, Manager, iBASE technology solutions. The participant students were from B.Sc. in computer science. The workshop was held at the A.V. Theater of the college at 2.00 p.m. Prof. Ather Iqbal, the Head, Computer Science was in the chair. Around 160 students got benefitted by the workshop.

Mr. Bharti, Manager, iBASE Technology Solutions delivering his lecture during the workshop

Staff and students during the workshop on Web Technology