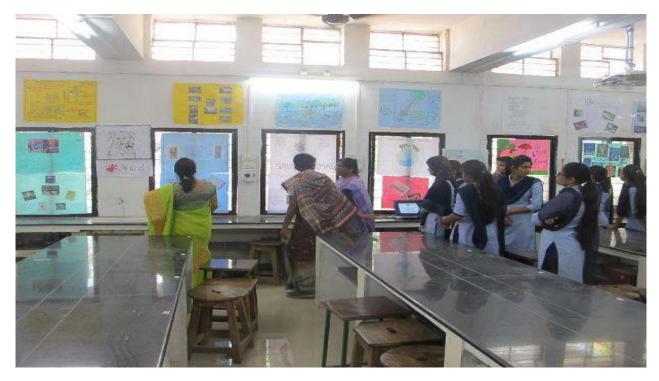

## **Poster Competition**

Poster Competition organized on 26<sup>th</sup> Sept. 2018 providing an opportunity to exhibit their ideas in the form of posters presented.

Dr. S. S. Sherekar and Dr. F. C. Raghuwanshi observing the posters

Enhancing the confidence and presentation skills of the students through interaction with the experts