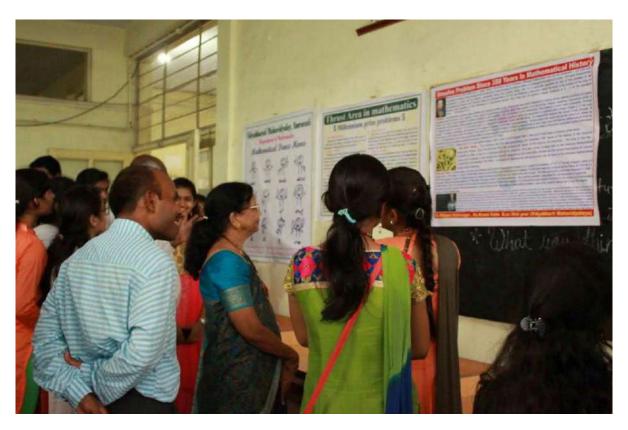

## **Poster Competition**

Poster Competition organized on 26<sup>th</sup> Sept. 2018 providing an opportunity to exhibit their ideas in the form of posters presented.

Dr. S. S. Sherekar and Dr. F. C. Raghuwanshi observing the posters

Enhancing the confidence and presentation skills of the students through interaction with the experts