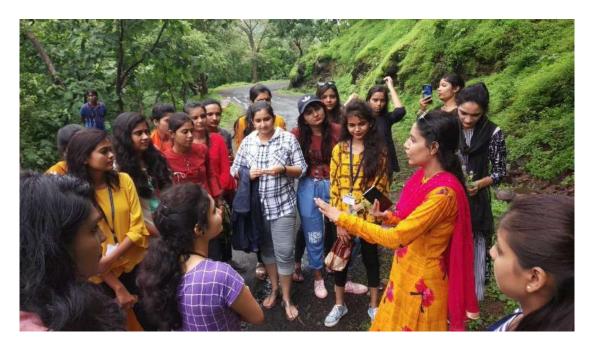

### **Study Tour**

Students from Department of Botany visited Melghat, a nearby place with rich flora and fauna, on 1<sup>st</sup> Sept. 2018. The tour was organized to provide students with experiential learning. It enabled the learners to collect rare botanical species to study the behavioral pattern of the plants.

Study Tour at Melghat to enhance knowledge and learning experience of the students

Students of Department of Botany collecting rock based Moss, a botanical specie

Prof. L.P. Khalid giving instructions to the students on the tour