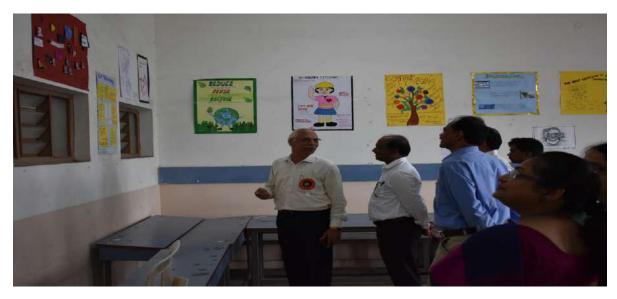

## **Poster Competition**

Poster Competition organized on 26<sup>th</sup> Sept. 2018 providing an opportunity to exhibit their ideas in the form of posters presented.

Dr. S. S. Sherekar and Dr. F. C. Raghuwanshi observing the posters

Enhancing the confidence and presentation skills of the students through interaction with the experts