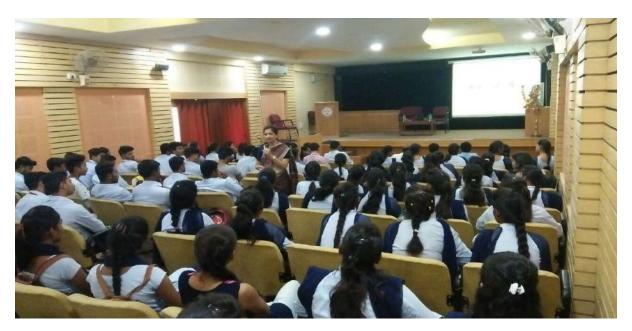

### Workshop on Web Technology

Workshop on Web Technology was held on 01<sup>st</sup> August, 2018. The speaker for the workshop was Mr. Bharati, Manager, iBASE technology solutions. The participant students were from B.Sc. in computer science. The workshop was held at the A.V. Theater of the college at 2.00 p.m. Prof. Ather Iqbal, the Head, Computer Science was in the chair. Around 160 students got benefitted by the workshop.

Mr. Bharti, Manager, iBASE Technology Solutions delivering his lecture during the workshop

Staff and students during the workshop on Web Technology