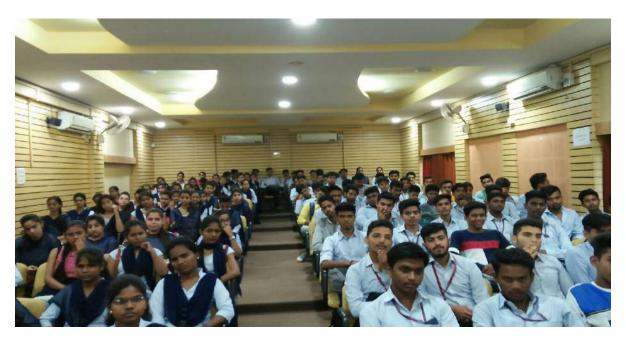

### Workshop on Web Technology

Workshop on Web Technology was held on 01<sup>st</sup> August, 2018. The speaker for the workshop was Mr. Bharati, Manager, iBASE technology solutions. The participant students were from B.Sc. in computer science. The workshop was held at the A.V. Theater of the college at 2.00 p.m. Prof. Ather Iqbal, the Head, Computer Science was in the chair. Around 160 students got benefitted by the workshop.

Mr. Bharti, Manager, iBASE Technology Solutions delivering his lecture during the workshop

Staff and students during the workshop on Web Technology