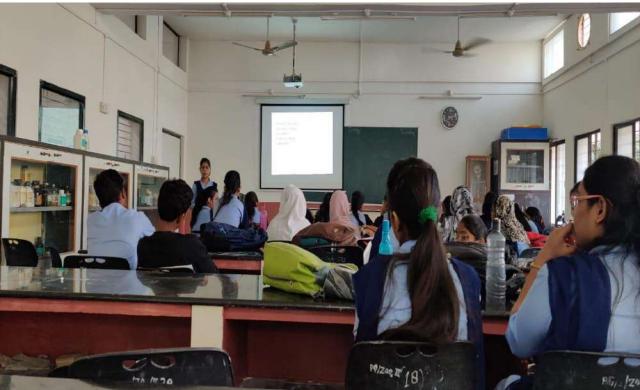

### Workshop on Web Technology

Workshop on Web Technology was held on 01<sup>st</sup> August, 2018. The speaker for the workshop was Mr. Bharati, Manager, iBASE technology solutions. The participant students were from B.Sc. in computer science. The workshop was held at the A.V. Theater of the college at 2.00 p.m. Prof. Ather Iqbal, the Head, Computer Science was in the chair. Around 160 students got benefitted by the workshop.

Mr. Bharti, Manager, iBASE Technology Solutions delivering his lecture during the workshop

Staff and students during the workshop on Web Technology