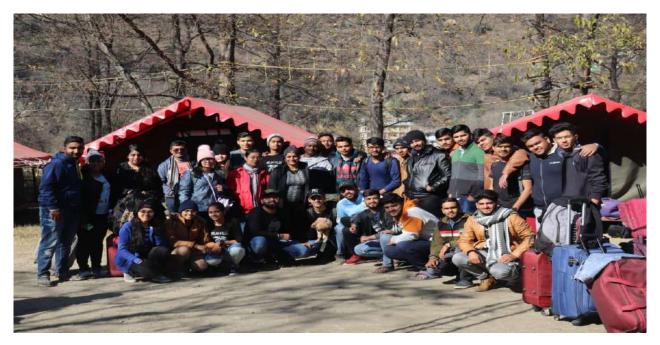

### **Study Tour**

Students from Department of Botany visited Melghat, a nearby place with rich flora and fauna, on 1<sup>st</sup> Sept. 2018. The tour was organized to provide students with experiential learning. It enabled the learners to collect rare botanical species to study the behavioral pattern of the plants.

Study Tour at Melghat to enhance knowledge and learning experience of the students

Students of Department of Botany collecting rock based Moss, a botanical specie

Prof. L.P. Khalid giving instructions to the students on the tour

Students collecting herbs during their visit to Melghat