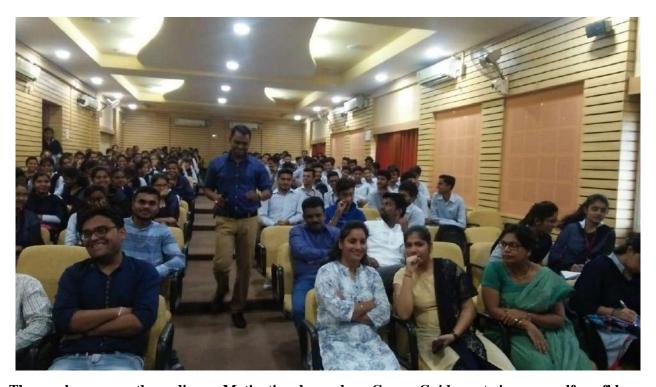

## One Day Workshop on Use of Google Classroom

One day workshop was conducted on Google classroom on 16<sup>th</sup> Feb., 2019. The resource person was Professor Dr. Mrs. S. S. Sherekar from P.G. Dept. of Computer Sci. & Engineering S.G.B. Amravati University, Amravati. Dr. Sherekar shared her expertise in regards to iuse of Google Classroom in the changing pedagogy in the wake of ICT.

Dr. Mrs. S. S. Sherekar engaging her session

Students & faculty members acquiring the skills to use Google Classroom

**Google Classroom is in session** 