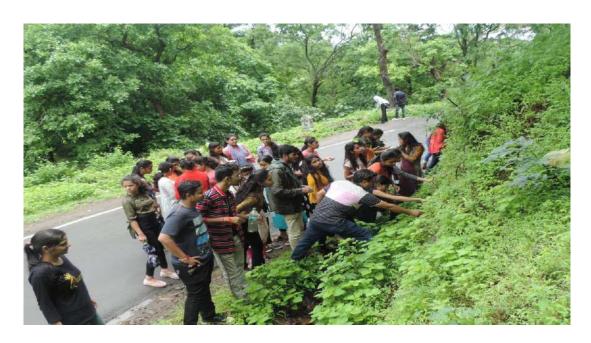

### **Study Tour**

Students from Department of Botany visited Melghat, a nearby place with rich flora and fauna, on 1<sup>st</sup> Sept. 2018. The tour was organized to provide students with experiential learning. It enabled the learners to collect rare botanical species to study the behavioral pattern of the plants.

Study Tour at Melghat to enhance knowledge and learning experience of the students

Students of Department of Botany collecting rock based Moss, a botanical specie

Prof. L.P. Khalid giving instructions to the students on the tour

Students collecting herbs during their visit to Melghat