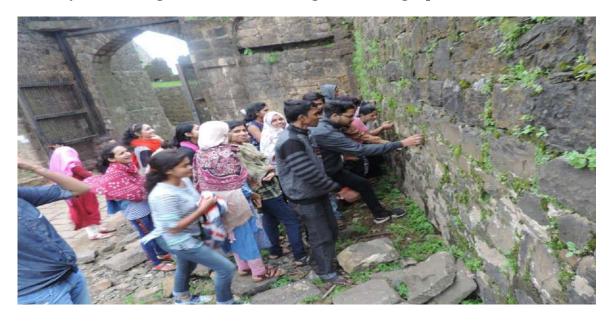

### **Study Tour**

Students from Department of Botany visited Melghat, a nearby place with rich flora and fauna, on 1<sup>st</sup> Sept. 2018. The tour was organized to provide students with experiential learning. It enabled the learners to collect rare botanical species to study the behavioral pattern of the plants.

Study Tour at Melghat to enhance knowledge and learning experience of the students

Students of Department of Botany collecting rock based Moss, a botanical specie

Prof. L.P. Khalid giving instructions to the students on the tour

Students collecting herbs during their visit to Melghat