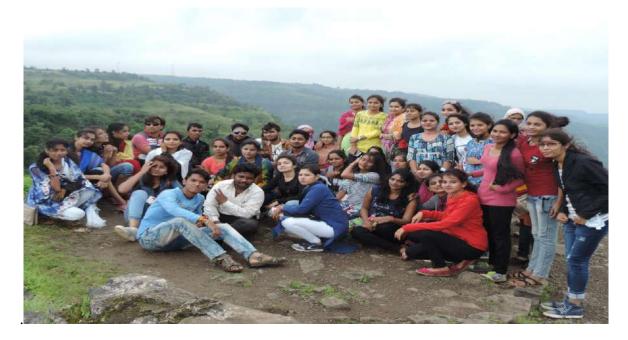

### **Study Tour**

Students from Department of Botany visited Melghat, a nearby place with rich flora and fauna, on 1<sup>st</sup> Sept. 2018. The tour was organized to provide students with experiential learning. It enabled the learners to collect rare botanical species to study the behavioral pattern of the plants.

Study Tour at Melghat to enhance knowledge and learning experience of the students

Students of Department of Botany collecting rock based Moss, a botanical specie

Prof. L.P. Khalid giving instructions to the students on the tour