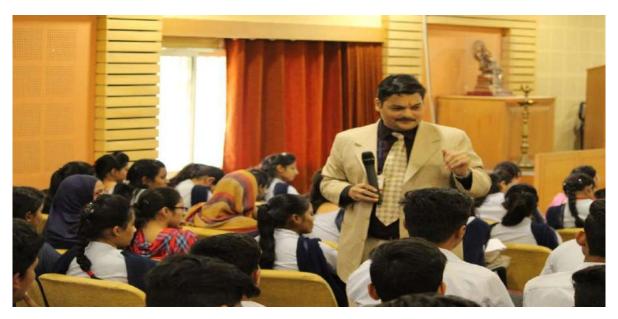

### Workshop on Web Technology

Workshop on Web Technology was held on 01<sup>st</sup> August, 2018. The speaker for the workshop was Mr. Bharati, Manager, iBASE technology solutions. The participant students were from B.Sc. in computer science. The workshop was held at the A.V. Theater of the college at 2.00 p.m. Prof. Ather Iqbal, the Head, Computer Science was in the chair. Around 160 students got benefitted by the workshop.

Mr. Bharti, Manager, iBASE Technology Solutions delivering his lecture during the workshop

Staff and students during the workshop on Web Technology