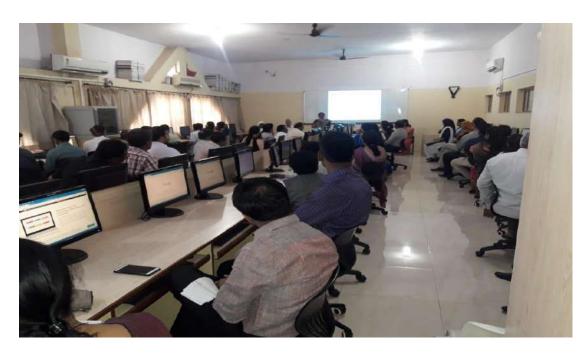

### Workshop on Web Technology

Workshop on Web Technology was held on 01<sup>st</sup> August, 2018. The speaker for the workshop was Mr. Bharati, Manager, iBASE technology solutions. The participant students were from B.Sc. in computer science. The workshop was held at the A.V. Theater of the college at 2.00 p.m. Prof. Ather Iqbal, the Head, Computer Science was in the chair. Around 160 students got benefitted by the workshop.

Mr. Bharti, Manager, iBASE Technology Solutions delivering his lecture during the workshop

Staff and students during the workshop on Web Technology