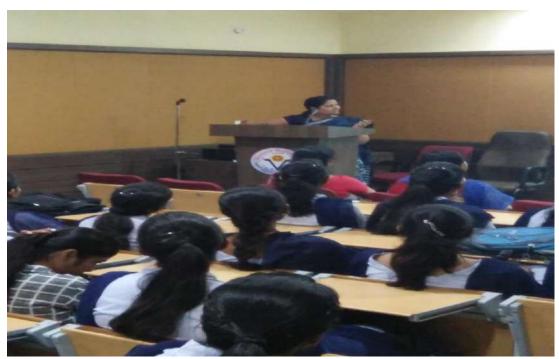

## One Day Workshop on Use of Google Classroom

One day workshop was conducted on Google classroom on 16<sup>th</sup> Feb., 2019. The resource person was Professor Dr. Mrs. S. S. Sherekar from P.G. Dept. of Computer Sci. & Engineering S.G.B. Amravati University, Amravati. Dr. Sherekar shared her expertise in regards to iuse of Google Classroom in the changing pedagogy in the wake of ICT.

Dr. Mrs. S. S. Sherekar engaging her session

Students & faculty members acquiring the skills to use Google Classroom

**Google Classroom is in session** 