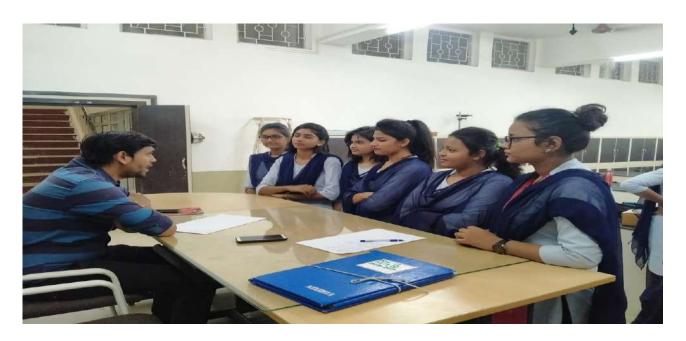

The college is committed to enhance the academic performance of the enrolled students, thereby, it makes due efforts to augment the academic performance of slow learners. In this regard, the college considers remedial coaching as a vital tool to upgrade the academic performance of slow learners. The slow learners identified on the basis of their performance in previous examinations, responsiveness in classroom teaching learning and after continuous monitoring in the class are encourage attending additional supportive classes to develop their interests in the subject. In addition, additional programs like group discussion guest lecturers interaction with subject experts, etc are conducted to provide additional support to them.

Apart from this, the slow learners are given additional study material and encourage solving previous examination papers of university. The faculty members remain in regular contact with slow learners within and outside the campus. This helps to encourage slow learners to share their queries and doubts with the teachers.