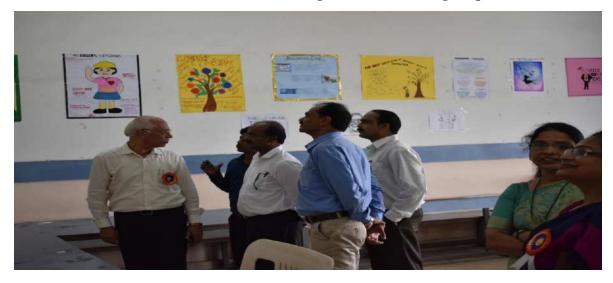

## **Poster Competition**

Poster Competition organized on 26<sup>th</sup> Sept. 2018 providing an opportunity to exhibit their ideas in the form of posters presented.

Dr. S. S. Sherekar and Dr. F. C. Raghuwanshi observing the posters

Enhancing the confidence and presentation skills of the students through interaction with the experts