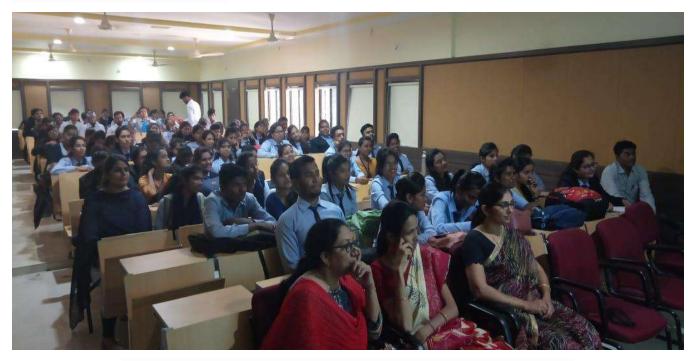

## One Day Workshop on Use of Google Classroom

One day workshop was conducted on Google classroom on 16<sup>th</sup> Feb., 2019. The resource person was Professor Dr. Mrs. S. S. Sherekar from P.G. Dept. of Computer Sci. & Engineering S.G.B. Amravati University, Amravati. Dr. Sherekar shared her expertise in regards to iuse of Google Classroom in the changing pedagogy in the wake of ICT.

Dr. Mrs. S. S. Sherekar engaging her session

Students & faculty members acquiring the skills to use Google Classroom

**Google Classroom is in session** 