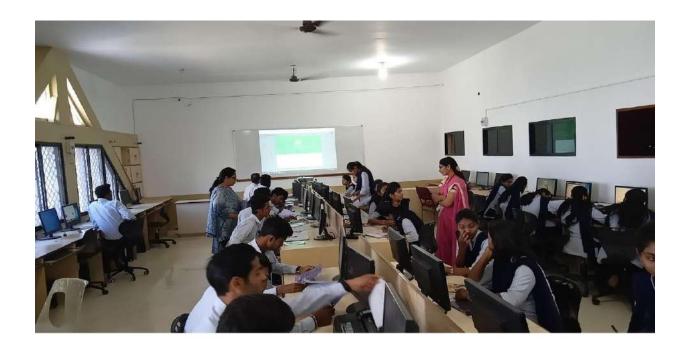

### Workshop on Web Technology

Workshop on Web Technology was held on 01<sup>st</sup> August, 2018. The speaker for the workshop was Mr. Bharati, Manager, iBASE technology solutions. The participant students were from B.Sc. in computer science. The workshop was held at the A.V. Theater of the college at 2.00 p.m. Prof. Ather Iqbal, the Head, Computer Science was in the chair. Around 160 students got benefitted by the workshop.

Mr. Bharti, Manager, iBASE Technology Solutions delivering his lecture during the workshop

Staff and students during the workshop on Web Technology