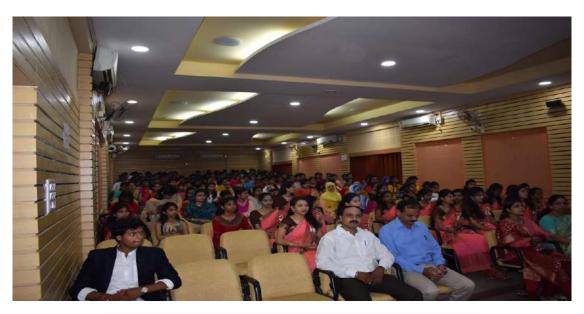

### Workshop on Web Technology

Workshop on Web Technology was held on 01<sup>st</sup> August, 2018. The speaker for the workshop was Mr. Bharati, Manager, iBASE technology solutions. The participant students were from B.Sc. in computer science. The workshop was held at the A.V. Theater of the college at 2.00 p.m. Prof. Ather Iqbal, the Head, Computer Science was in the chair. Around 160 students got benefitted by the workshop.

Mr. Bharti, Manager, iBASE Technology Solutions delivering his lecture during the workshop

Staff and students during the workshop on Web Technology